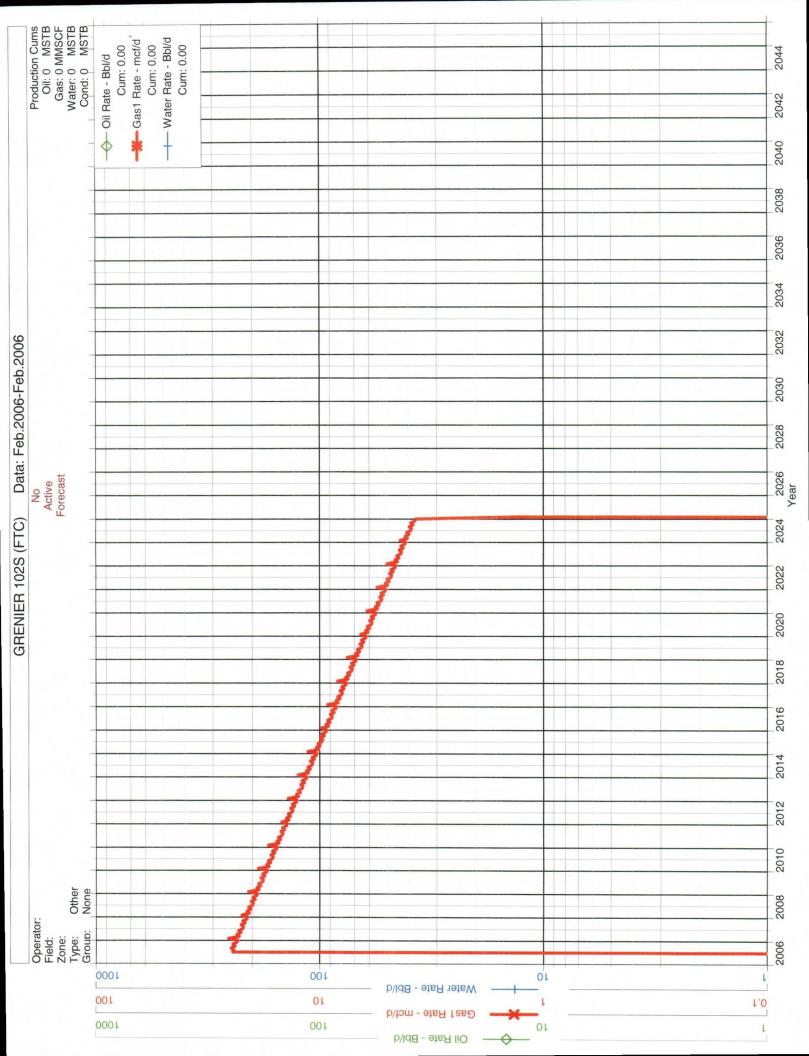

\_\_\_\_Yes \_\_X\_\_No

| perator                                                                                                                                                                                                                                                               | A                                                                                                                         | Address                                                                  |                                  |  |  |  |  |  |
|-----------------------------------------------------------------------------------------------------------------------------------------------------------------------------------------------------------------------------------------------------------------------|---------------------------------------------------------------------------------------------------------------------------|--------------------------------------------------------------------------|----------------------------------|--|--|--|--|--|
| GRENIER 102S                                                                                                                                                                                                                                                          |                                                                                                                           | er-Section-Township-Range                                                | SAN JUAN<br>County               |  |  |  |  |  |
| GRID No: 14538 Property Co                                                                                                                                                                                                                                            | de <u>18530</u> API No. <u>30045</u>                                                                                      | 335070000 Lease TypeFe                                                   | deralStateFee                    |  |  |  |  |  |
| DATA ELEMENT                                                                                                                                                                                                                                                          | UPPER ZONE                                                                                                                | INTERMEDIATE ZONE                                                        | LOWER ZONE                       |  |  |  |  |  |
| Pool Name                                                                                                                                                                                                                                                             | WC: 31N11W18F<br>FRUITLAND SAND                                                                                           | BASIN FRUITLAND COAL                                                     | AZTEC PICTURED CLIFFS            |  |  |  |  |  |
| Pool Code NOT ASSIGNED 71629 71280 V                                                                                                                                                                                                                                  |                                                                                                                           |                                                                          |                                  |  |  |  |  |  |
| Top and Bottom of Pay Section<br>(Perforated or Open-Hole Interval)                                                                                                                                                                                                   | 2675-2875'<br>Estimated                                                                                                   |                                                                          |                                  |  |  |  |  |  |
| Method of Production<br>(Flowing or Artificial Lift)                                                                                                                                                                                                                  | NEW ZONE                                                                                                                  | NEW ZONE                                                                 | NEW ZONE                         |  |  |  |  |  |
| Bottomhole Pressure (Note: Pressure data will not be required if the bottom perforation in the lower zone is within 150% of the depth of the top perforation in the upper zone)                                                                                       | N/A 150% Rule                                                                                                             | N/A 150% Rule                                                            | N/A - 150% Rule                  |  |  |  |  |  |
| Oil Gravity or Gas BTU<br>(Degree API or Gas BTU)                                                                                                                                                                                                                     | BTU 1000                                                                                                                  | BTU 1000                                                                 | BTU 1000                         |  |  |  |  |  |
| Producing, Shut-In or<br>New Zone                                                                                                                                                                                                                                     | NEW ZONE                                                                                                                  | NEW ZONE                                                                 | NEW ZONE                         |  |  |  |  |  |
| Date and Oil/Gas/Water Rates of Last Production. (Note: For new zones with no production history,                                                                                                                                                                     | Date: N/A                                                                                                                 | Date: N/A                                                                | Date: N/A                        |  |  |  |  |  |
| applicant shall be required to attach production estimates and supporting data.)                                                                                                                                                                                      | Rates: see attachment                                                                                                     | Rates: see attachment                                                    | Rates: see attachment            |  |  |  |  |  |
| Fixed Allocation Percentage (Note: If allocation is based upon something other                                                                                                                                                                                        | Oil Gas                                                                                                                   | Oil Gas                                                                  | Oil Gas                          |  |  |  |  |  |
| than current or past production, supporting data or explanation will be required.)                                                                                                                                                                                    | Will be supplied upon completion                                                                                          | Will be supplied upon completion                                         | Will be supplied upon completion |  |  |  |  |  |
|                                                                                                                                                                                                                                                                       | ADDITI                                                                                                                    | ONAL DATA                                                                |                                  |  |  |  |  |  |
| are all working, royalty and overriding not, have all working, royalty and over                                                                                                                                                                                       |                                                                                                                           |                                                                          | Yes No<br>Yes No                 |  |  |  |  |  |
| are all produced fluids from all commis                                                                                                                                                                                                                               | ngled zones compatible with each                                                                                          | h other?                                                                 | Yes X No                         |  |  |  |  |  |
| Vill commingling decrease the value of                                                                                                                                                                                                                                | f production?                                                                                                             |                                                                          | Yes No>                          |  |  |  |  |  |
| f this well is on, or communitized with r the United States Bureau of Land Ma                                                                                                                                                                                         |                                                                                                                           |                                                                          | Yes_X_No                         |  |  |  |  |  |
| MOCD Reference Case No. applicable                                                                                                                                                                                                                                    | e to this well:                                                                                                           |                                                                          |                                  |  |  |  |  |  |
| Attachments:  C-102 for each zone to be comming Production curve for each zone for For zones with no production histor Data to support allocation method of Notification list of working, royalty Any additional statements, data or of the comments of the comments. | at least one year. (If not availab<br>y, estimated production rates an<br>or formula.<br>and overriding royalty interests | le, attach explanation.) d supporting data. for uncommon interest cases. |                                  |  |  |  |  |  |
|                                                                                                                                                                                                                                                                       | PRE-APPI                                                                                                                  | ROVED POOLS                                                              |                                  |  |  |  |  |  |
| If application is                                                                                                                                                                                                                                                     | to establish Pre-Approved Pools                                                                                           | s, the following additional information w                                | vill be required:                |  |  |  |  |  |
| ist of other orders approving downhol ist of all operators within the proposed roof that all operators within the proposed operators within the proposed operators within the proposed operators.                                                                     | l Pre-Approved Pools                                                                                                      |                                                                          |                                  |  |  |  |  |  |
| hereby certify that the information                                                                                                                                                                                                                                   | above is true and complete t                                                                                              | to the best of my knowledge and bel                                      | ief.                             |  |  |  |  |  |
| SIGNATURE MAN MELL                                                                                                                                                                                                                                                    | 4                                                                                                                         | Engines                                                                  | , ,                              |  |  |  |  |  |