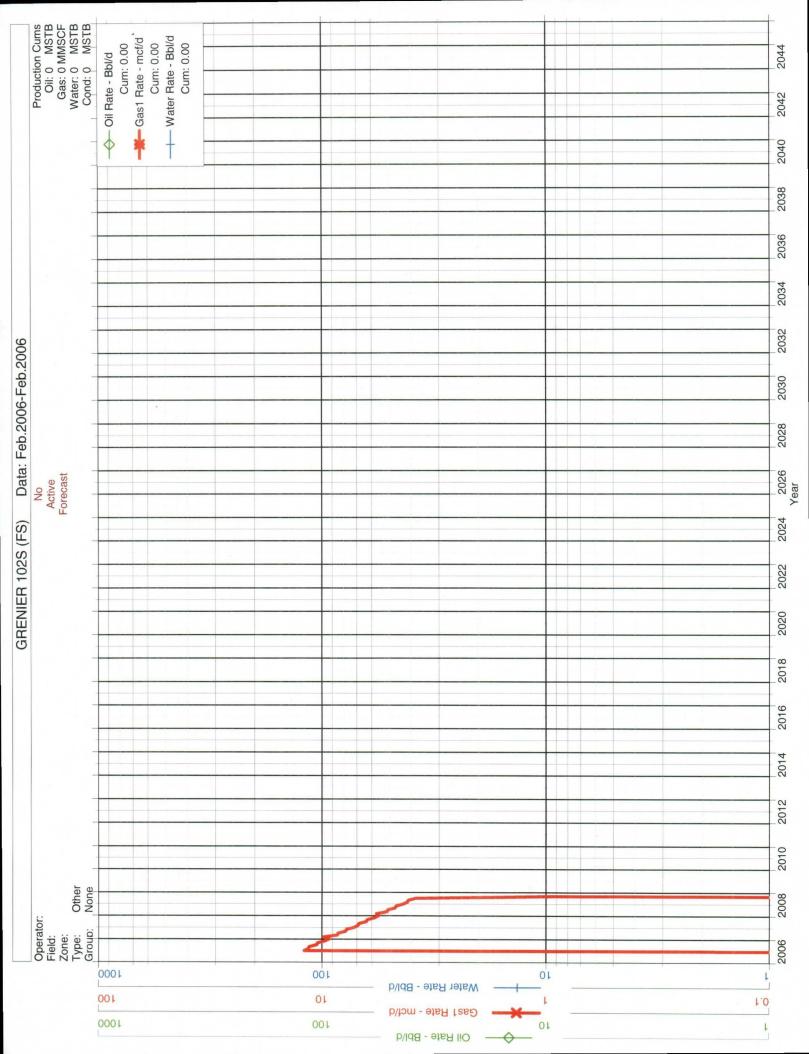

\_\_\_\_Yes \_\_X\_\_No

| perator                                                                                                                                                                                                                                                               | A                                                                                                                         | Address                                                                  |                                  |  |  |  |  |  |
|-----------------------------------------------------------------------------------------------------------------------------------------------------------------------------------------------------------------------------------------------------------------------|---------------------------------------------------------------------------------------------------------------------------|--------------------------------------------------------------------------|----------------------------------|--|--|--|--|--|
| GRENIER 102S                                                                                                                                                                                                                                                          |                                                                                                                           | er-Section-Township-Range                                                | SAN JUAN<br>County               |  |  |  |  |  |
| GRID No: 14538 Property Co                                                                                                                                                                                                                                            | de <u>18530</u> API No. <u>30045</u>                                                                                      | 335070000 Lease TypeFe                                                   | deralStateFee                    |  |  |  |  |  |
| DATA ELEMENT                                                                                                                                                                                                                                                          | UPPER ZONE                                                                                                                | INTERMEDIATE ZONE                                                        | LOWER ZONE                       |  |  |  |  |  |
| Pool Name                                                                                                                                                                                                                                                             | WC: 31N11W18F<br>FRUITLAND SAND                                                                                           | BASIN FRUITLAND COAL                                                     | AZTEC PICTURED CLIFFS            |  |  |  |  |  |
| Pool Code NOT ASSIGNED 71629 71280 V                                                                                                                                                                                                                                  |                                                                                                                           |                                                                          |                                  |  |  |  |  |  |
| Top and Bottom of Pay Section<br>(Perforated or Open-Hole Interval)                                                                                                                                                                                                   | 2675-2875'<br>Estimated                                                                                                   |                                                                          |                                  |  |  |  |  |  |
| Method of Production<br>(Flowing or Artificial Lift)                                                                                                                                                                                                                  | NEW ZONE                                                                                                                  | NEW ZONE                                                                 | NEW ZONE                         |  |  |  |  |  |
| Bottomhole Pressure (Note: Pressure data will not be required if the bottom perforation in the lower zone is within 150% of the depth of the top perforation in the upper zone)                                                                                       | N/A 150% Rule                                                                                                             | N/A 150% Rule                                                            | N/A - 150% Rule                  |  |  |  |  |  |
| Oil Gravity or Gas BTU<br>(Degree API or Gas BTU)                                                                                                                                                                                                                     | BTU 1000                                                                                                                  | BTU 1000                                                                 | BTU 1000                         |  |  |  |  |  |
| Producing, Shut-In or<br>New Zone                                                                                                                                                                                                                                     | NEW ZONE                                                                                                                  | NEW ZONE                                                                 | NEW ZONE                         |  |  |  |  |  |
| Date and Oil/Gas/Water Rates of Last Production. (Note: For new zones with no production history,                                                                                                                                                                     | Date: N/A                                                                                                                 | Date: N/A                                                                | Date: N/A                        |  |  |  |  |  |
| applicant shall be required to attach production estimates and supporting data.)                                                                                                                                                                                      | Rates: see attachment                                                                                                     | Rates: see attachment                                                    | Rates: see attachment            |  |  |  |  |  |
| Fixed Allocation Percentage (Note: If allocation is based upon something other                                                                                                                                                                                        | Oil Gas                                                                                                                   | Oil Gas                                                                  | Oil Gas                          |  |  |  |  |  |
| than current or past production, supporting data or explanation will be required.)                                                                                                                                                                                    | Will be supplied upon completion                                                                                          | Will be supplied upon completion                                         | Will be supplied upon completion |  |  |  |  |  |
|                                                                                                                                                                                                                                                                       | ADDITI                                                                                                                    | ONAL DATA                                                                |                                  |  |  |  |  |  |
| are all working, royalty and overriding not, have all working, royalty and over                                                                                                                                                                                       |                                                                                                                           |                                                                          | Yes No<br>Yes No                 |  |  |  |  |  |
| are all produced fluids from all commis                                                                                                                                                                                                                               | ngled zones compatible with each                                                                                          | h other?                                                                 | Yes X No                         |  |  |  |  |  |
| Vill commingling decrease the value of                                                                                                                                                                                                                                | f production?                                                                                                             |                                                                          | Yes No>                          |  |  |  |  |  |
| f this well is on, or communitized with r the United States Bureau of Land Ma                                                                                                                                                                                         |                                                                                                                           |                                                                          | Yes_X_No                         |  |  |  |  |  |
| MOCD Reference Case No. applicable                                                                                                                                                                                                                                    | e to this well:                                                                                                           |                                                                          |                                  |  |  |  |  |  |
| Attachments:  C-102 for each zone to be comming Production curve for each zone for For zones with no production histor Data to support allocation method of Notification list of working, royalty Any additional statements, data or of the comments of the comments. | at least one year. (If not availab<br>y, estimated production rates an<br>or formula.<br>and overriding royalty interests | le, attach explanation.) d supporting data. for uncommon interest cases. |                                  |  |  |  |  |  |
|                                                                                                                                                                                                                                                                       | PRE-APPI                                                                                                                  | ROVED POOLS                                                              |                                  |  |  |  |  |  |
| If application is                                                                                                                                                                                                                                                     | to establish Pre-Approved Pools                                                                                           | s, the following additional information w                                | vill be required:                |  |  |  |  |  |
| ist of other orders approving downhol ist of all operators within the proposed roof that all operators within the proposed operators within the proposed operators within the proposed operators.                                                                     | l Pre-Approved Pools                                                                                                      |                                                                          |                                  |  |  |  |  |  |
| hereby certify that the information                                                                                                                                                                                                                                   | above is true and complete t                                                                                              | to the best of my knowledge and bel                                      | ief.                             |  |  |  |  |  |
| SIGNATURE MAN MELL                                                                                                                                                                                                                                                    | 4                                                                                                                         | Engines                                                                  | , ,                              |  |  |  |  |  |