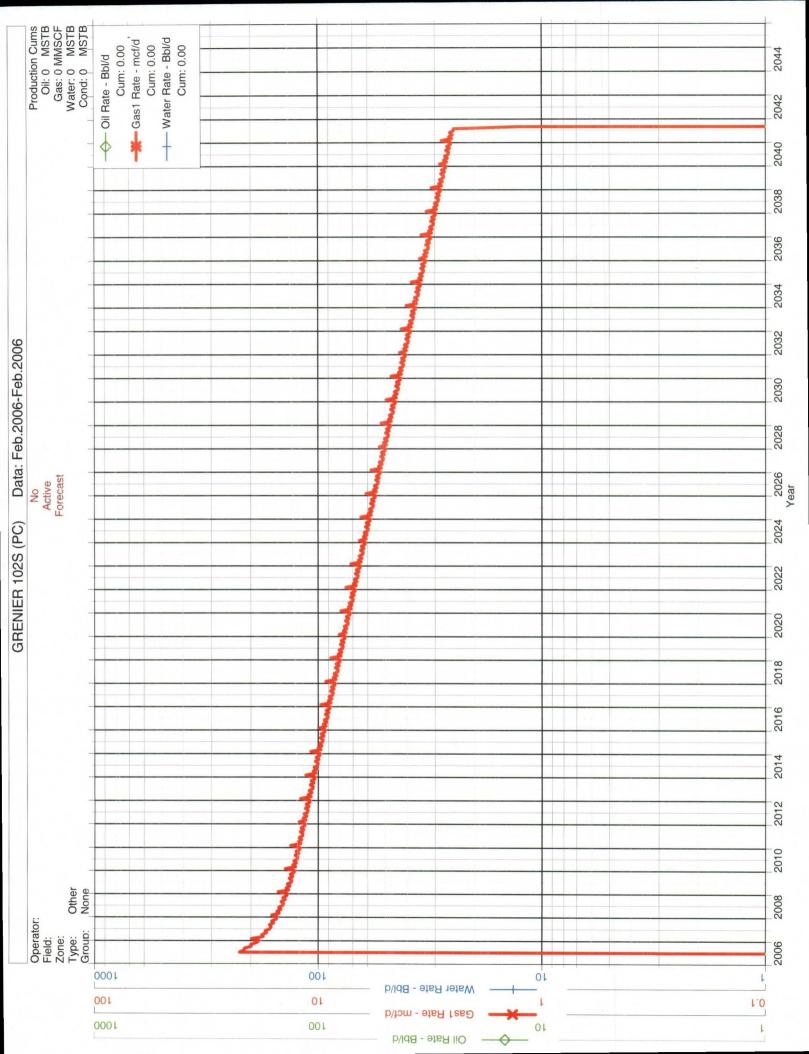

\_\_\_\_Yes \_\_X\_\_No

| perator                                                                                                                                                                                                                                                               | A                                                                                                                         | Address                                                                  |                                  |  |  |  |  |  |
|-----------------------------------------------------------------------------------------------------------------------------------------------------------------------------------------------------------------------------------------------------------------------|---------------------------------------------------------------------------------------------------------------------------|--------------------------------------------------------------------------|----------------------------------|--|--|--|--|--|
| GRENIER 102S                                                                                                                                                                                                                                                          |                                                                                                                           | er-Section-Township-Range                                                | SAN JUAN<br>County               |  |  |  |  |  |
| GRID No: 14538 Property Co                                                                                                                                                                                                                                            | de <u>18530</u> API No. <u>30045</u>                                                                                      | 335070000 Lease TypeFe                                                   | deralStateFee                    |  |  |  |  |  |
| DATA ELEMENT                                                                                                                                                                                                                                                          | UPPER ZONE                                                                                                                | INTERMEDIATE ZONE                                                        | LOWER ZONE                       |  |  |  |  |  |
| Pool Name                                                                                                                                                                                                                                                             | WC: 31N11W18F<br>FRUITLAND SAND                                                                                           | BASIN FRUITLAND COAL                                                     | AZTEC PICTURED CLIFFS            |  |  |  |  |  |
| Pool Code NOT ASSIGNED 71629 71280 V                                                                                                                                                                                                                                  |                                                                                                                           |                                                                          |                                  |  |  |  |  |  |
| Top and Bottom of Pay Section<br>(Perforated or Open-Hole Interval)                                                                                                                                                                                                   | 2675-2875'<br>Estimated                                                                                                   |                                                                          |                                  |  |  |  |  |  |
| Method of Production<br>(Flowing or Artificial Lift)                                                                                                                                                                                                                  | NEW ZONE                                                                                                                  | NEW ZONE                                                                 | NEW ZONE                         |  |  |  |  |  |
| Bottomhole Pressure (Note: Pressure data will not be required if the bottom perforation in the lower zone is within 150% of the depth of the top perforation in the upper zone)                                                                                       | N/A 150% Rule                                                                                                             | N/A 150% Rule                                                            | N/A - 150% Rule                  |  |  |  |  |  |
| Oil Gravity or Gas BTU<br>(Degree API or Gas BTU)                                                                                                                                                                                                                     | BTU 1000                                                                                                                  | BTU 1000                                                                 | BTU 1000                         |  |  |  |  |  |
| Producing, Shut-In or<br>New Zone                                                                                                                                                                                                                                     | NEW ZONE                                                                                                                  | NEW ZONE                                                                 | NEW ZONE                         |  |  |  |  |  |
| Date and Oil/Gas/Water Rates of Last Production. (Note: For new zones with no production history,                                                                                                                                                                     | Date: N/A                                                                                                                 | Date: N/A                                                                | Date: N/A                        |  |  |  |  |  |
| applicant shall be required to attach production estimates and supporting data.)                                                                                                                                                                                      | Rates: see attachment                                                                                                     | Rates: see attachment                                                    | Rates: see attachment            |  |  |  |  |  |
| Fixed Allocation Percentage (Note: If allocation is based upon something other                                                                                                                                                                                        | Oil Gas                                                                                                                   | Oil Gas                                                                  | Oil Gas                          |  |  |  |  |  |
| than current or past production, supporting data or explanation will be required.)                                                                                                                                                                                    | Will be supplied upon completion                                                                                          | Will be supplied upon completion                                         | Will be supplied upon completion |  |  |  |  |  |
|                                                                                                                                                                                                                                                                       | ADDITI                                                                                                                    | ONAL DATA                                                                |                                  |  |  |  |  |  |
| are all working, royalty and overriding not, have all working, royalty and over                                                                                                                                                                                       |                                                                                                                           |                                                                          | Yes No<br>Yes No                 |  |  |  |  |  |
| are all produced fluids from all commis                                                                                                                                                                                                                               | ngled zones compatible with each                                                                                          | h other?                                                                 | Yes X No                         |  |  |  |  |  |
| Vill commingling decrease the value of                                                                                                                                                                                                                                | f production?                                                                                                             |                                                                          | Yes No>                          |  |  |  |  |  |
| f this well is on, or communitized with r the United States Bureau of Land Ma                                                                                                                                                                                         |                                                                                                                           |                                                                          | Yes_X_No                         |  |  |  |  |  |
| MOCD Reference Case No. applicable                                                                                                                                                                                                                                    | e to this well:                                                                                                           |                                                                          |                                  |  |  |  |  |  |
| Attachments:  C-102 for each zone to be comming Production curve for each zone for For zones with no production histor Data to support allocation method of Notification list of working, royalty Any additional statements, data or of the comments of the comments. | at least one year. (If not availab<br>y, estimated production rates an<br>or formula.<br>and overriding royalty interests | le, attach explanation.) d supporting data. for uncommon interest cases. |                                  |  |  |  |  |  |
|                                                                                                                                                                                                                                                                       | PRE-APPI                                                                                                                  | ROVED POOLS                                                              |                                  |  |  |  |  |  |
| If application is                                                                                                                                                                                                                                                     | to establish Pre-Approved Pools                                                                                           | s, the following additional information w                                | vill be required:                |  |  |  |  |  |
| ist of other orders approving downhol ist of all operators within the proposed roof that all operators within the proposed operators within the proposed operators within the proposed operators.                                                                     | l Pre-Approved Pools                                                                                                      |                                                                          |                                  |  |  |  |  |  |
| hereby certify that the information                                                                                                                                                                                                                                   | above is true and complete t                                                                                              | to the best of my knowledge and bel                                      | ief.                             |  |  |  |  |  |
| SIGNATURE MAN MELL                                                                                                                                                                                                                                                    | 4                                                                                                                         | Engines                                                                  | , ,                              |  |  |  |  |  |