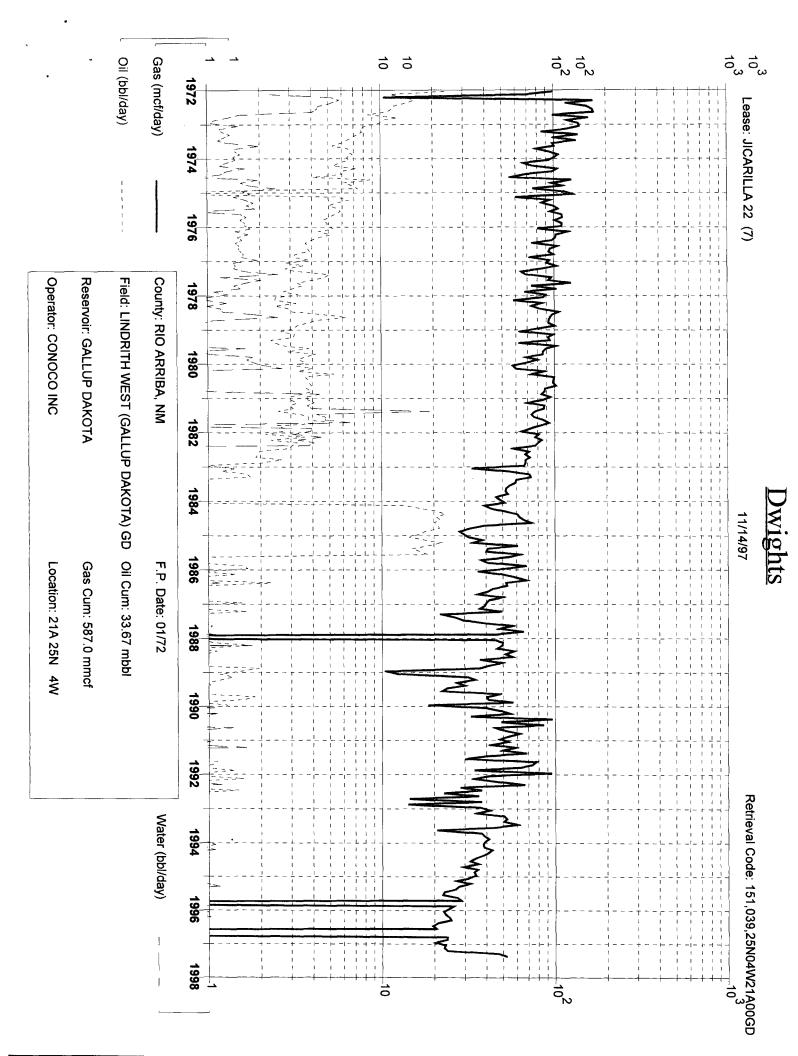

ORDER NO(S).

 GALLUP DAKOTA HISTORICAL DATA:
 1ST PROD: 01/72
 PROJECTED DATA

 OIL CUM:
 33.67 MBO
 7/1/98 Qi:
 30 MCFD

 GAS CUM:
 589.7 MMCF
 DECLINE RATE:
 4.6% (EXPONENTIAL)

 CUM OIL YIELD:
 0.0571 BBL/MCF

 OIL YIELD:
 0.0076 BBL/MCF, LAST 3 YRS

AVG. USED:

0.0324 BBL/MCF

PRODUCTION FORECAST FOR SUBTRACTION METHOD COMMINGLE ALLOCATION

| YEAR 1998 1997 1998 1999 2000 | 30<br>29<br>27<br>26 | AVG. BOPD<br>1.0<br>0.9 |
|-------------------------------|----------------------|-------------------------|
| 1997<br>1998<br>1999          | 29<br>27<br>26       | 0.9                     |
| 1998<br>1999                  | 27<br>26             |                         |
| 1999                          | 26                   | 0.9                     |
|                               |                      |                         |
| 2000                          | 25                   | 0.8                     |
|                               |                      | 0.8                     |
| 2001                          | 24                   | 0.8                     |
| 2002                          | 23                   | 0.7                     |
| 2003                          | 22                   | 0.7                     |
| 2004                          | 21                   | 0.7                     |
| 2005                          | 20                   | 0.6                     |
| 2006                          | 19                   | 0.6                     |
| 2007                          | 18                   | 0.6                     |
| 2008                          | 17                   | 0.6                     |
| 2009                          | 16                   | 0.5                     |
| 2010                          | 16                   | 0.5                     |
| 2011                          | 15                   | 0.5                     |
| 2012                          | 14                   | 0.5                     |
| 2013                          | 14                   | 0.4                     |
| 2014                          | 13                   | 0.4                     |
| 2015                          | 12                   | 0.4                     |
| 2016                          | 12                   | 0.4                     |
| 2017                          | 11                   | 0.4                     |
| 2018                          | 11                   | 0.3                     |
| 2019                          | 10                   | 0.3                     |
| 2020                          | 10                   | 0.3                     |
| 2021                          | 9                    | 0.3                     |
| 2022                          | 9                    | 0.3                     |
| 2023                          | 8                    | 0.3                     |
| 2024                          | 8                    | 0.3                     |
| 2025                          | 8                    | 0.2                     |
| 2026                          | 7                    | 0.2                     |
| 2027                          | 7                    | 0.2                     |
| 2028                          | 7                    | 0.2                     |
| 2029                          | 6                    | 0.2                     |
| 2030                          | 6                    | 0.2                     |
|                               |                      |                         |