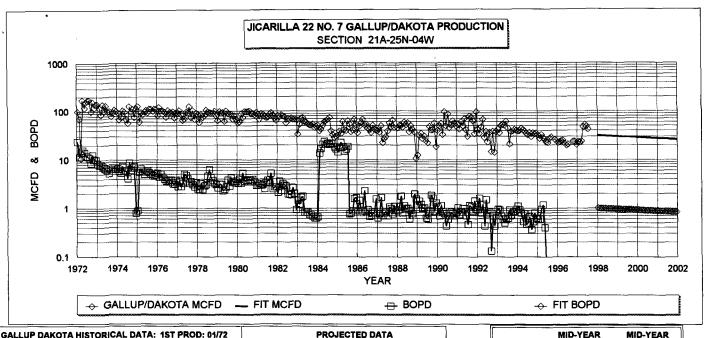

ORDER NO(S).

 GALLUP DAKOTA HISTORICAL DATA:
 1ST PROD: 01/72
 PROJECTED DATA

 OIL CUM:
 33.67 MBO
 7/1/98 Qi:
 30 MCFD

 GAS CUM:
 589.7 MMCF
 DECLINE RATE:
 4.6% (EXPONENTIAL)

 CUM OIL YIELD:
 0.0571 BBL/MCF

 OIL YIELD:
 0.0076 BBL/MCF, LAST 3 YRS

AVG. USED:

0.0324 BBL/MCF

PRODUCTION FORECAST FOR SUBTRACTION METHOD COMMINGLE ALLOCATION

| YEAR 1998 1997 1998 1999 2000 | 30<br>29<br>27<br>26 | AVG. BOPD<br>1.0<br>0.9 |
|-------------------------------|----------------------|-------------------------|
| 1997<br>1998<br>1999          | 29<br>27<br>26       | 0.9                     |
| 1998<br>1999                  | 27<br>26             |                         |
| 1999                          | 26                   | 0.9                     |
|                               |                      |                         |
| 2000                          | 25                   | 0.8                     |
|                               |                      | 0.8                     |
| 2001                          | 24                   | 0.8                     |
| 2002                          | 23                   | 0.7                     |
| 2003                          | 22                   | 0.7                     |
| 2004                          | 21                   | 0.7                     |
| 2005                          | 20                   | 0.6                     |
| 2006                          | 19                   | 0.6                     |
| 2007                          | 18                   | 0.6                     |
| 2008                          | 17                   | 0.6                     |
| 2009                          | 16                   | 0.5                     |
| 2010                          | 16                   | 0.5                     |
| 2011                          | 15                   | 0.5                     |
| 2012                          | 14                   | 0.5                     |
| 2013                          | 14                   | 0.4                     |
| 2014                          | 13                   | 0.4                     |
| 2015                          | 12                   | 0.4                     |
| 2016                          | 12                   | 0.4                     |
| 2017                          | 11                   | 0.4                     |
| 2018                          | 11                   | 0.3                     |
| 2019                          | 10                   | 0.3                     |
| 2020                          | 10                   | 0.3                     |
| 2021                          | 9                    | 0.3                     |
| 2022                          | 9                    | 0.3                     |
| 2023                          | 8                    | 0.3                     |
| 2024                          | 8                    | 0.3                     |
| 2025                          | 8                    | 0.2                     |
| 2026                          | 7                    | 0.2                     |
| 2027                          | 7                    | 0.2                     |
| 2028                          | 7                    | 0.2                     |
| 2029                          | 6                    | 0.2                     |
| 2030                          | 6                    | 0.2                     |
|                               |                      |                         |