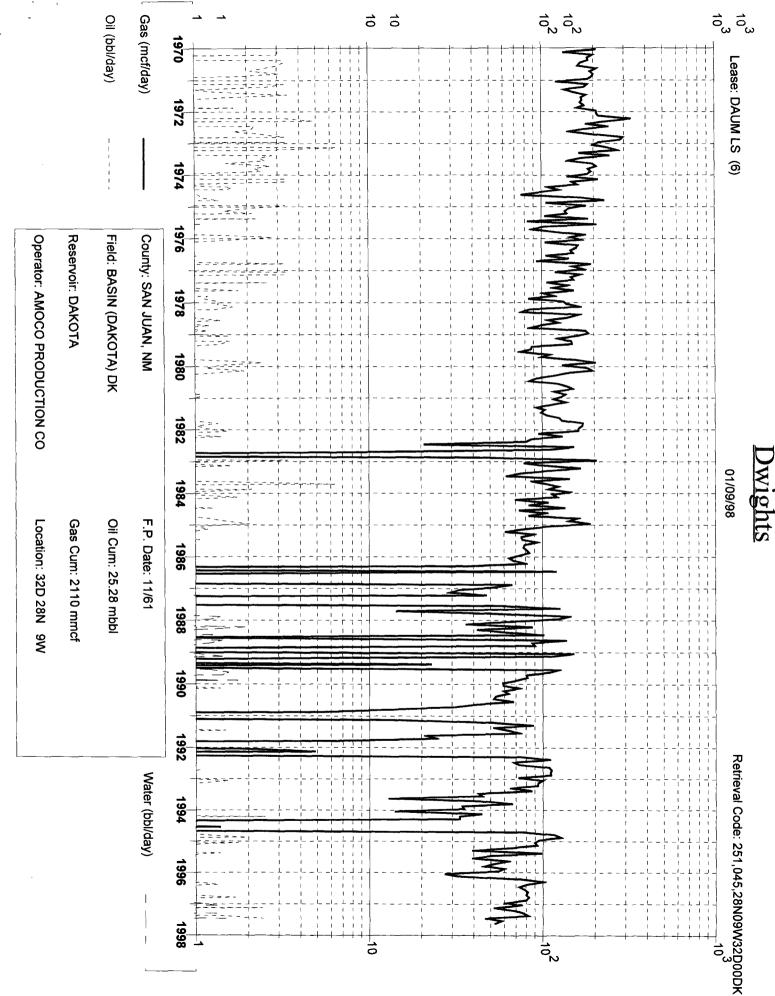

### APPLICATION FOR DOWNHOLE COMMINGLING

Administrative Hearing EXISTING WELLBORE

(If Yes, attach explanation)

YES NO

Conoco Inc

10 Desta Dr. Ste 100W. Midland, Tx. 79705-4500

| Operator                                                                                                                                                                                            | Addres                                                                     | s                            | · · · · · · · · · · · · · · · · · · ·                    |  |  |
|-----------------------------------------------------------------------------------------------------------------------------------------------------------------------------------------------------|----------------------------------------------------------------------------|------------------------------|----------------------------------------------------------|--|--|
| Daum LS                                                                                                                                                                                             | Well No Unit L                                                             | Section 32, T-28-N, R-9-W, I | O San Juan<br>County                                     |  |  |
| OGRID NO. 005073 Property Code                                                                                                                                                                      | ع API NO                                                                   |                              | Unit Lease Types: (check 1 or more) , State (and/or) Fee |  |  |
| The following facts ate submitted in<br>support of downhole commingilng:                                                                                                                            | Upper<br>Zone                                                              | intermediate<br>Zone         | Lower<br>Zone                                            |  |  |
| 1. Pool Name and<br>Pool Code                                                                                                                                                                       | Blanco Mesaverde<br>72319                                                  |                              | Basin Dakota<br>71599                                    |  |  |
| 2. TOP and Bottom of<br>Pay Section (Perforations)                                                                                                                                                  | 4112-4712'                                                                 |                              | 6406-6682'                                               |  |  |
| 3. Type of production<br>(Oil or Gas)                                                                                                                                                               | Gas                                                                        |                              | Gas                                                      |  |  |
| 4. Method of Production<br>{Flowing or Artificial Lilt}                                                                                                                                             | To Flow                                                                    |                              | Flowing                                                  |  |  |
| 5. Bottomhole Pressure                                                                                                                                                                              | a (Current)                                                                | a.                           | a.                                                       |  |  |
| Oil Zones - Artilicial Lift:<br>Estimated Current                                                                                                                                                   | 528                                                                        |                              | 717                                                      |  |  |
| Estimated Current<br>Gas & Oil - Flowing:<br>Measured Current<br>All Gas Zones:<br>Estimated Or Measured Original                                                                                   | b(Original)<br>1152                                                        | b.                           | ь.<br>2355                                               |  |  |
| 6. Oil Gravity (°API) or<br>Gas BT Content                                                                                                                                                          | 1240                                                                       |                              | 1246                                                     |  |  |
| 7. Producing or Shut-In?                                                                                                                                                                            | To be completed                                                            |                              | Producing                                                |  |  |
| Production Marginal? (yes or no)                                                                                                                                                                    | Yes                                                                        |                              | Yes                                                      |  |  |
| <ul> <li>If Shut-In give date and oil/gas/<br/>water rates of Isst production</li> <li>Note For new zones with no production hIStory<br/>applicant shad be required to attach production</li> </ul> | Date<br>Rates                                                              | Date<br>Ratex:               | Date<br>Rates                                            |  |  |
| estimates and supporting dara<br>• If Producing, date and oil/gas/<br>water rates of recent test<br>(within 60 days)                                                                                | Production to be<br>Rates allocated by subtraction -<br>See Attached table | Dale<br>Rates                | Date Est 1/98<br>Rates 62 MCFD, 7 BOPD,<br>0 BWPD        |  |  |
| 8. Fixed Percentage Allocation<br>Formula -% or each zone                                                                                                                                           | oil: Gas<br>% %                                                            | ∘il: Gas %                   | oil: % Ges                                               |  |  |