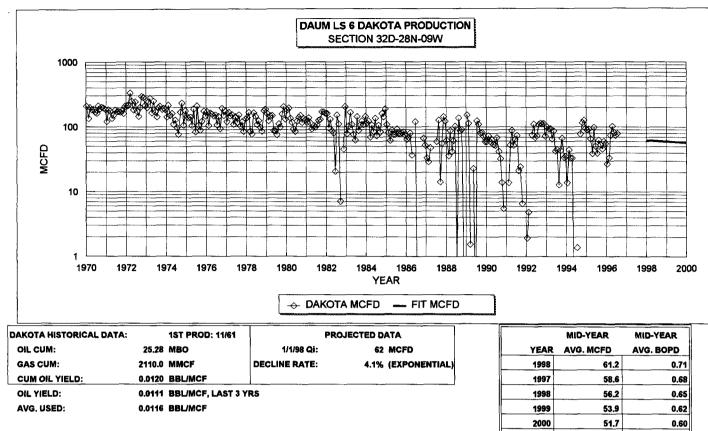

### APPLICATION FOR DOWNHOLE COMMINGLING

Administrative Hearing EXISTING WELLBORE

(If Yes, attach explanation)

YES NO

Conoco Inc

10 Desta Dr. Ste 100W. Midland, Tx. 79705-4500

| Operator                                                                                                                                                                                            | Addres                                                                     | s                            | · · · · · · · · · · · · · · · · · · ·                    |  |  |
|-----------------------------------------------------------------------------------------------------------------------------------------------------------------------------------------------------|----------------------------------------------------------------------------|------------------------------|----------------------------------------------------------|--|--|
| Daum LS                                                                                                                                                                                             | Well No Unit L                                                             | Section 32, T-28-N, R-9-W, I | O San Juan<br>County                                     |  |  |
| OGRID NO. 005073 Property Code                                                                                                                                                                      | ع API NO                                                                   |                              | Unit Lease Types: (check 1 or more) , State (and/or) Fee |  |  |
| The following facts ate submitted in<br>support of downhole commingilng:                                                                                                                            | Upper<br>Zone                                                              | intermediate<br>Zone         | Lower<br>Zone                                            |  |  |
| 1. Pool Name and<br>Pool Code                                                                                                                                                                       | Blanco Mesaverde<br>72319                                                  |                              | Basin Dakota<br>71599                                    |  |  |
| 2. TOP and Bottom of<br>Pay Section (Perforations)                                                                                                                                                  | 4112-4712'                                                                 |                              | 6406-6682'                                               |  |  |
| 3. Type of production<br>(Oil or Gas)                                                                                                                                                               | Gas                                                                        |                              | Gas                                                      |  |  |
| 4. Method of Production<br>{Flowing or Artificial Lilt}                                                                                                                                             | To Flow                                                                    |                              | Flowing                                                  |  |  |
| 5. Bottomhole Pressure                                                                                                                                                                              | a (Current)                                                                | a.                           | a.                                                       |  |  |
| Oil Zones - Artilicial Lift:<br>Estimated Current                                                                                                                                                   | 528                                                                        |                              | 717                                                      |  |  |
| Estimated Current<br>Gas & Oil - Flowing:<br>Measured Current<br>All Gas Zones:<br>Estimated Or Measured Original                                                                                   | b(Original)<br>1152                                                        | b.                           | ь.<br>2355                                               |  |  |
| 6. Oil Gravity (°API) or<br>Gas BT Content                                                                                                                                                          | 1240                                                                       |                              | 1246                                                     |  |  |
| 7. Producing or Shut-In?                                                                                                                                                                            | To be completed                                                            |                              | Producing                                                |  |  |
| Production Marginal? (yes or no)                                                                                                                                                                    | Yes                                                                        |                              | Yes                                                      |  |  |
| <ul> <li>If Shut-In give date and oil/gas/<br/>water rates of Isst production</li> <li>Note For new zones with no production hIStory<br/>applicant shad be required to attach production</li> </ul> | Date<br>Rates                                                              | Date<br>Ratex:               | Date<br>Rates                                            |  |  |
| estimates and supporting dara<br>• If Producing, date and oil/gas/<br>water rates of recent test<br>(within 60 days)                                                                                | Production to be<br>Rates allocated by subtraction -<br>See Attached table | Dale<br>Rates                | Date Est 1/98<br>Rates 62 MCFD, 7 BOPD,<br>0 BWPD        |  |  |
| 8. Fixed Percentage Allocation<br>Formula -% or each zone                                                                                                                                           | oil: Gas<br>% %                                                            | ∘il: Gas %                   | oil: % Ges                                               |  |  |

PRODUCTION FORECAST FOR SUBTRACTION METHOD COMMINGLE ALLOCATION

.

•

|      | MID-YEAR  | MID-YEAR  |
|------|-----------|-----------|
| YEAR | AVG. MCFD | AVG. BOPD |
| 1998 | 61.2      | 0.71      |
| 1997 | 58.6      | 0.68      |
| 1998 | 56.2      | 0.65      |
| 1999 | 53.9      | 0.62      |
| 2000 | 51.7      | 0.60      |
| 2001 | 49.6      | 0.57      |
| 2002 | 47.6      | 0.55      |
| 2003 | 45.6      | 0.53      |
| 2004 | 43.7      | 0.51      |
| 2005 | 42.0      | 0.49      |
| 2006 | 40.2      | 0.47      |
| 2007 | 38.6      | 0.45      |
| 2008 | 37.0      | 0.43      |
| 2009 | 35.5      | 0.41      |
| 2010 | 34.0      | 0.39      |
| 2011 | 32.6      | 0.38      |
| 2012 | 31.3      | 0.36      |
| 2013 | 30.0      | 0.35      |
| 2014 | 28.8      | 0.33      |
| 2015 | 27.6      | 0.32      |
| 2016 | 26.5      | 0.31      |
| 2017 | 25.4      | 0.29      |
| 2018 | 24.3      | 0.28      |
| 2019 | 23.3      | 0.27      |
| 2020 | 22.4      | 0.26      |
| 2021 | 21.5      | 0.25      |
| 2022 | 20.6      | 0.24      |
| 2023 | 19.7      | 0.23      |
| 2024 | 18.9      | 0.22      |
| 2025 | 18.2      | 0.21      |
| 2026 | 17.4      | 0.20      |
| 2027 | 16.7      | 0.19      |
| 2028 | 16.0      | 0.19      |
| 2029 | 15,4      | 0.18      |
| 2030 | 14.7      | 0.17      |