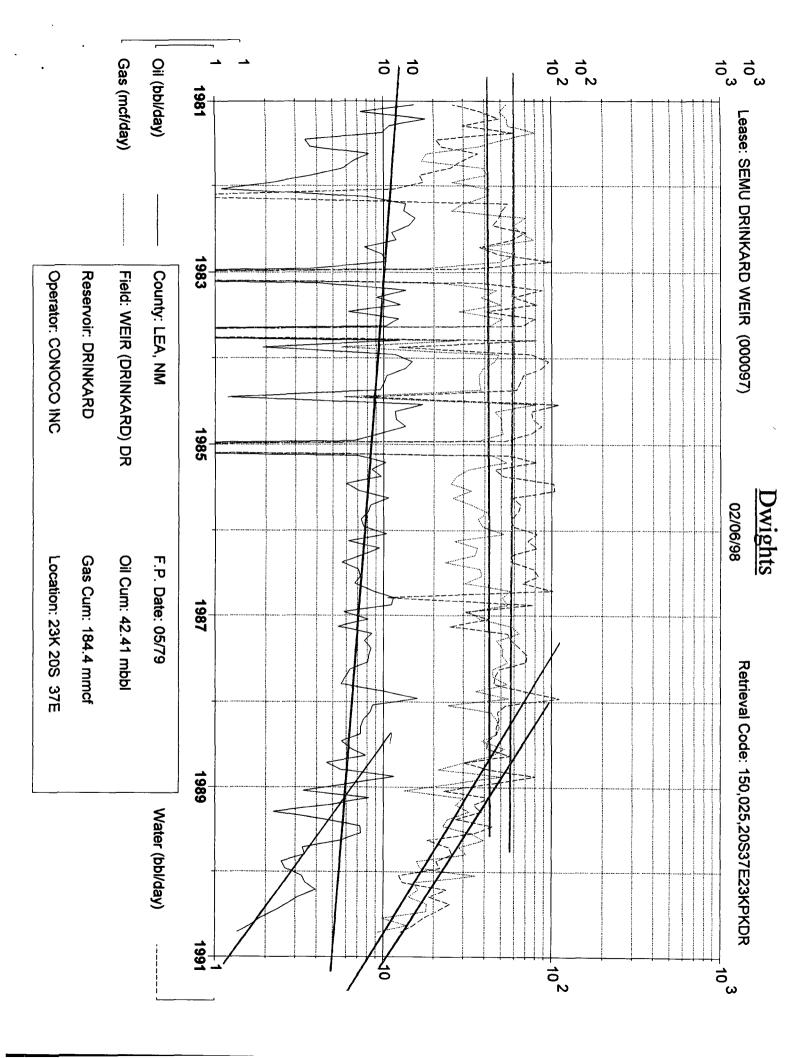

| SEMU Skaggs B                                                                                                                                                                                                                                                                                                                                                                                                                                                                                                                                                     | #97                                                                                                                                           | Section 23, T-20-S, R-37-E,                                                                                            | K Lea                                          |  |  |  |  |  |  |  |  |
|-------------------------------------------------------------------------------------------------------------------------------------------------------------------------------------------------------------------------------------------------------------------------------------------------------------------------------------------------------------------------------------------------------------------------------------------------------------------------------------------------------------------------------------------------------------------|-----------------------------------------------------------------------------------------------------------------------------------------------|------------------------------------------------------------------------------------------------------------------------|------------------------------------------------|--|--|--|--|--|--|--|--|
| Lease                                                                                                                                                                                                                                                                                                                                                                                                                                                                                                                                                             | Well No Unit L                                                                                                                                |                                                                                                                        | Unit Lease Types: (check 1 or more)            |  |  |  |  |  |  |  |  |
| OGRID NO. 005073 Property Code                                                                                                                                                                                                                                                                                                                                                                                                                                                                                                                                    | 018722 API NO                                                                                                                                 | 30-025-25419 Federal 2                                                                                                 | , State (and/or) Fee                           |  |  |  |  |  |  |  |  |
| The following facts ate submitted in support of downhole commingling:                                                                                                                                                                                                                                                                                                                                                                                                                                                                                             | Upper<br>Zone                                                                                                                                 | intermediate<br>Zone                                                                                                   | Lower<br>Zone                                  |  |  |  |  |  |  |  |  |
| Pool Name and     Pool Code                                                                                                                                                                                                                                                                                                                                                                                                                                                                                                                                       | Monument Tubb<br>47090                                                                                                                        |                                                                                                                        | Weir Drinkard<br>63840                         |  |  |  |  |  |  |  |  |
| 2. TOP and Bottom of<br>Pay Section (Perforations)                                                                                                                                                                                                                                                                                                                                                                                                                                                                                                                | 6304-6575'                                                                                                                                    |                                                                                                                        | 6619-6836'                                     |  |  |  |  |  |  |  |  |
| 3. Type of production<br>(Oil or Gas)                                                                                                                                                                                                                                                                                                                                                                                                                                                                                                                             | Oil                                                                                                                                           |                                                                                                                        | Oil                                            |  |  |  |  |  |  |  |  |
| Method of Production     {Flowing or Artificial Lilt}                                                                                                                                                                                                                                                                                                                                                                                                                                                                                                             | Artificial Lift                                                                                                                               |                                                                                                                        | Artificial Lift                                |  |  |  |  |  |  |  |  |
| 5. Bottomhole Pressure Oil Zones - Artilicial Lift: Estimated Current Gas & Oil - Flowing: Measured Current                                                                                                                                                                                                                                                                                                                                                                                                                                                       | a (Current)  210 b(Original)                                                                                                                  | a.                                                                                                                     | a.<br>178                                      |  |  |  |  |  |  |  |  |
| All Gas Zones:<br>Estimated Or Measured Original                                                                                                                                                                                                                                                                                                                                                                                                                                                                                                                  | 2200                                                                                                                                          | J.                                                                                                                     | 2440                                           |  |  |  |  |  |  |  |  |
| 6. Oil Gravity (°API) or<br>Gas BT Content                                                                                                                                                                                                                                                                                                                                                                                                                                                                                                                        | 32.6                                                                                                                                          |                                                                                                                        | 39.6                                           |  |  |  |  |  |  |  |  |
| 7. Producing or Shut-In?                                                                                                                                                                                                                                                                                                                                                                                                                                                                                                                                          | Shut-in                                                                                                                                       | 700                                                                                                                    | Shut-in                                        |  |  |  |  |  |  |  |  |
| Production Marginal? (yes or no)                                                                                                                                                                                                                                                                                                                                                                                                                                                                                                                                  | Yes                                                                                                                                           |                                                                                                                        | Yes                                            |  |  |  |  |  |  |  |  |
| If Shut-In give date and oil/gas/<br>water rates of last production  Note For new zones with no production history applicant shad be required to attach production.                                                                                                                                                                                                                                                                                                                                                                                               | Est 9/10/97 Rates 2.2 MCFD, 2.2 BOPD, 6.8 BWPD                                                                                                | Date<br>Rates.                                                                                                         | Est 9/1/90 Rates 9.4 MCFD, 1.4 BOPD, 12.8 BWPD |  |  |  |  |  |  |  |  |
| If Producing, date and oil/gas/     water rates of recent test     (within 60 days)                                                                                                                                                                                                                                                                                                                                                                                                                                                                               | Dale<br>Rates                                                                                                                                 | Dale<br>Rates                                                                                                          | Date<br>Rates                                  |  |  |  |  |  |  |  |  |
| 8. Fixed Percentage Allocation<br>Formula -% or each zone                                                                                                                                                                                                                                                                                                                                                                                                                                                                                                         | oil: % Gas 19 %                                                                                                                               | oil: Gas %                                                                                                             | oii: Gas<br>39 81                              |  |  |  |  |  |  |  |  |
| 10. Are all working, overriding, an<br>If not, have all working, overri<br>Have all offset operators been                                                                                                                                                                                                                                                                                                                                                                                                                                                         | orting data and/or explaining n<br>d royalty interests identical in a<br>iding, and royalty interests bee<br>given written notice of the prop | nethod and providing rate projections all commingled zones? In notified by certified mail? Dosed downhole commingling? | ections or other required data.                |  |  |  |  |  |  |  |  |
|                                                                                                                                                                                                                                                                                                                                                                                                                                                                                                                                                                   | ed, and will the allocation formu                                                                                                             | ıla be reliable. Yes                                                                                                   | No (If No, attach explanation)                 |  |  |  |  |  |  |  |  |
| 12. Are all produced fluids from a                                                                                                                                                                                                                                                                                                                                                                                                                                                                                                                                |                                                                                                                                               | <del></del>                                                                                                            | <del></del>                                    |  |  |  |  |  |  |  |  |
| <ul><li>13. Will the value of production be</li><li>14. If this well is on, or communit</li></ul>                                                                                                                                                                                                                                                                                                                                                                                                                                                                 | ized with state or federal land                                                                                                               | s either the Commissioner of                                                                                           | Public Lands or the                            |  |  |  |  |  |  |  |  |
| United States Bureau of Land                                                                                                                                                                                                                                                                                                                                                                                                                                                                                                                                      | Management has been notifie                                                                                                                   | d in writing of this application.                                                                                      | X_Yes No                                       |  |  |  |  |  |  |  |  |
| 15. NMOCD Reference Cases for                                                                                                                                                                                                                                                                                                                                                                                                                                                                                                                                     | Rule 303(D) Exceptions:                                                                                                                       | ORDER NO(S).                                                                                                           |                                                |  |  |  |  |  |  |  |  |
| * C-102 for each zone to be commingled showing its spacing unit and acreage dedication.  * Production curve for each zone for at least one year. (If not available, attach explanation.)  * For zones with no production history, estimated production rates and supporting data.  * Data to support allocation method or formula.  * Notification list of all offset operators.  * Notification list of working, overriding and royalty interests for uncommon interest cases.  * Any additional statements, data, or documents required to support commingling. |                                                                                                                                               |                                                                                                                        |                                                |  |  |  |  |  |  |  |  |
| I hereby certify that the information                                                                                                                                                                                                                                                                                                                                                                                                                                                                                                                             |                                                                                                                                               | to the best of my knowledge a                                                                                          | nd belief.                                     |  |  |  |  |  |  |  |  |
| SIGNATURE TAY                                                                                                                                                                                                                                                                                                                                                                                                                                                                                                                                                     | (laddex)                                                                                                                                      | TITLE Regulatory Agent                                                                                                 | DATE <u>February 17, 1998</u>                  |  |  |  |  |  |  |  |  |
| TYPE OR PRINT NAME Kay Mad                                                                                                                                                                                                                                                                                                                                                                                                                                                                                                                                        | dox                                                                                                                                           | TELEPHONE NO.                                                                                                          | (915) 686-5798                                 |  |  |  |  |  |  |  |  |
|                                                                                                                                                                                                                                                                                                                                                                                                                                                                                                                                                                   |                                                                                                                                               |                                                                                                                        | <del></del>                                    |  |  |  |  |  |  |  |  |