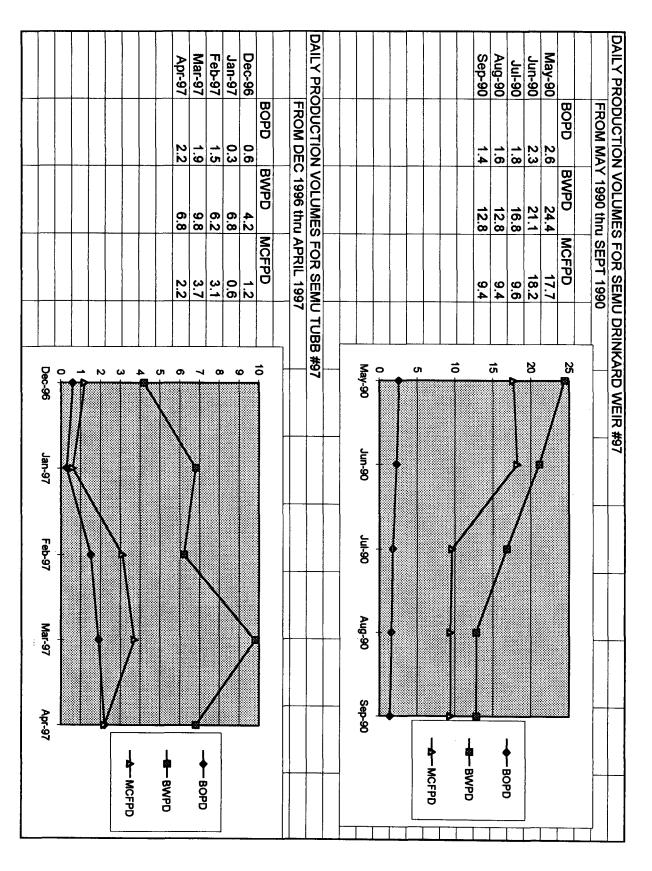

| SEMU Skaggs B                                                                                                                                                                                                                                                                                                                                                                                                                                                                                                                                                     | #97                                                                                                                                           | Section 23, T-20-S, R-37-E,                                                                                            | K Lea                                          |  |  |  |  |  |  |  |  |
|-------------------------------------------------------------------------------------------------------------------------------------------------------------------------------------------------------------------------------------------------------------------------------------------------------------------------------------------------------------------------------------------------------------------------------------------------------------------------------------------------------------------------------------------------------------------|-----------------------------------------------------------------------------------------------------------------------------------------------|------------------------------------------------------------------------------------------------------------------------|------------------------------------------------|--|--|--|--|--|--|--|--|
| Lease                                                                                                                                                                                                                                                                                                                                                                                                                                                                                                                                                             | Well No Unit L                                                                                                                                |                                                                                                                        | Unit Lease Types: (check 1 or more)            |  |  |  |  |  |  |  |  |
| OGRID NO. 005073 Property Code                                                                                                                                                                                                                                                                                                                                                                                                                                                                                                                                    | 018722 API NO                                                                                                                                 | 30-025-25419 Federal 2                                                                                                 | , State (and/or) Fee                           |  |  |  |  |  |  |  |  |
| The following facts ate submitted in support of downhole commingling:                                                                                                                                                                                                                                                                                                                                                                                                                                                                                             | Upper<br>Zone                                                                                                                                 | intermediate<br>Zone                                                                                                   | Lower<br>Zone                                  |  |  |  |  |  |  |  |  |
| Pool Name and     Pool Code                                                                                                                                                                                                                                                                                                                                                                                                                                                                                                                                       | Monument Tubb<br>47090                                                                                                                        |                                                                                                                        | Weir Drinkard<br>63840                         |  |  |  |  |  |  |  |  |
| 2. TOP and Bottom of<br>Pay Section (Perforations)                                                                                                                                                                                                                                                                                                                                                                                                                                                                                                                | 6304-6575'                                                                                                                                    |                                                                                                                        | 6619-6836'                                     |  |  |  |  |  |  |  |  |
| 3. Type of production<br>(Oil or Gas)                                                                                                                                                                                                                                                                                                                                                                                                                                                                                                                             | Oil                                                                                                                                           |                                                                                                                        | Oil                                            |  |  |  |  |  |  |  |  |
| Method of Production     {Flowing or Artificial Lilt}                                                                                                                                                                                                                                                                                                                                                                                                                                                                                                             | Artificial Lift                                                                                                                               |                                                                                                                        | Artificial Lift                                |  |  |  |  |  |  |  |  |
| 5. Bottomhole Pressure Oil Zones - Artilicial Lift: Estimated Current Gas & Oil - Flowing: Measured Current                                                                                                                                                                                                                                                                                                                                                                                                                                                       | a (Current)  210 b(Original)                                                                                                                  | a.                                                                                                                     | a.<br>178                                      |  |  |  |  |  |  |  |  |
| All Gas Zones:<br>Estimated Or Measured Original                                                                                                                                                                                                                                                                                                                                                                                                                                                                                                                  | 2200                                                                                                                                          | J.                                                                                                                     | 2440                                           |  |  |  |  |  |  |  |  |
| 6. Oil Gravity (°API) or<br>Gas BT Content                                                                                                                                                                                                                                                                                                                                                                                                                                                                                                                        | 32.6                                                                                                                                          |                                                                                                                        | 39.6                                           |  |  |  |  |  |  |  |  |
| 7. Producing or Shut-In?                                                                                                                                                                                                                                                                                                                                                                                                                                                                                                                                          | Shut-in                                                                                                                                       | 700                                                                                                                    | Shut-in                                        |  |  |  |  |  |  |  |  |
| Production Marginal? (yes or no)                                                                                                                                                                                                                                                                                                                                                                                                                                                                                                                                  | Yes                                                                                                                                           |                                                                                                                        | Yes                                            |  |  |  |  |  |  |  |  |
| If Shut-In give date and oil/gas/<br>water rates of last production  Note For new zones with no production history applicant shad be required to attach production.                                                                                                                                                                                                                                                                                                                                                                                               | Est 9/10/97 Rates 2.2 MCFD, 2.2 BOPD, 6.8 BWPD                                                                                                | Date<br>Rates.                                                                                                         | Est 9/1/90 Rates 9.4 MCFD, 1.4 BOPD, 12.8 BWPD |  |  |  |  |  |  |  |  |
| If Producing, date and oil/gas/     water rates of recent test     (within 60 days)                                                                                                                                                                                                                                                                                                                                                                                                                                                                               | Dale<br>Rates                                                                                                                                 | Dale<br>Rates                                                                                                          | Date<br>Rates                                  |  |  |  |  |  |  |  |  |
| 8. Fixed Percentage Allocation<br>Formula -% or each zone                                                                                                                                                                                                                                                                                                                                                                                                                                                                                                         | oil: % Gas 19 %                                                                                                                               | oil: Gas %                                                                                                             | oii: Gas<br>39 81                              |  |  |  |  |  |  |  |  |
| 10. Are all working, overriding, an<br>If not, have all working, overri<br>Have all offset operators been                                                                                                                                                                                                                                                                                                                                                                                                                                                         | orting data and/or explaining n<br>d royalty interests identical in a<br>iding, and royalty interests bee<br>given written notice of the prop | nethod and providing rate projections all commingled zones? In notified by certified mail? Dosed downhole commingling? | ections or other required data.                |  |  |  |  |  |  |  |  |
|                                                                                                                                                                                                                                                                                                                                                                                                                                                                                                                                                                   | ed, and will the allocation formu                                                                                                             | ıla be reliable. Yes                                                                                                   | No (If No, attach explanation)                 |  |  |  |  |  |  |  |  |
| 12. Are all produced fluids from a                                                                                                                                                                                                                                                                                                                                                                                                                                                                                                                                |                                                                                                                                               | <del></del>                                                                                                            | <del></del>                                    |  |  |  |  |  |  |  |  |
| <ul><li>13. Will the value of production be</li><li>14. If this well is on, or communit</li></ul>                                                                                                                                                                                                                                                                                                                                                                                                                                                                 | ized with state or federal land                                                                                                               | s either the Commissioner of                                                                                           | Public Lands or the                            |  |  |  |  |  |  |  |  |
| United States Bureau of Land                                                                                                                                                                                                                                                                                                                                                                                                                                                                                                                                      | Management has been notifie                                                                                                                   | d in writing of this application.                                                                                      | X_Yes No                                       |  |  |  |  |  |  |  |  |
| 15. NMOCD Reference Cases for                                                                                                                                                                                                                                                                                                                                                                                                                                                                                                                                     | Rule 303(D) Exceptions:                                                                                                                       | ORDER NO(S).                                                                                                           |                                                |  |  |  |  |  |  |  |  |
| * C-102 for each zone to be commingled showing its spacing unit and acreage dedication.  * Production curve for each zone for at least one year. (If not available, attach explanation.)  * For zones with no production history, estimated production rates and supporting data.  * Data to support allocation method or formula.  * Notification list of all offset operators.  * Notification list of working, overriding and royalty interests for uncommon interest cases.  * Any additional statements, data, or documents required to support commingling. |                                                                                                                                               |                                                                                                                        |                                                |  |  |  |  |  |  |  |  |
| I hereby certify that the information                                                                                                                                                                                                                                                                                                                                                                                                                                                                                                                             |                                                                                                                                               | to the best of my knowledge a                                                                                          | nd belief.                                     |  |  |  |  |  |  |  |  |
| SIGNATURE TAY                                                                                                                                                                                                                                                                                                                                                                                                                                                                                                                                                     | (laddex)                                                                                                                                      | TITLE Regulatory Agent                                                                                                 | DATE <u>February 17, 1998</u>                  |  |  |  |  |  |  |  |  |
| TYPE OR PRINT NAME Kay Mad                                                                                                                                                                                                                                                                                                                                                                                                                                                                                                                                        | dox                                                                                                                                           | TELEPHONE NO.                                                                                                          | (915) 686-5798                                 |  |  |  |  |  |  |  |  |
|                                                                                                                                                                                                                                                                                                                                                                                                                                                                                                                                                                   |                                                                                                                                               |                                                                                                                        | <del></del>                                    |  |  |  |  |  |  |  |  |

# SEMU DRINKARD/TUBB #97 PRODUCTION VOLUMES

District I PO Box 1980, Hobbs. NM 88241-1980 State of New Mexico Energy, Minerals & Natural Resources Department

Revised February 21, 1994 instructions on back Submit to Appropriate District Office State Lease - 4 Copies