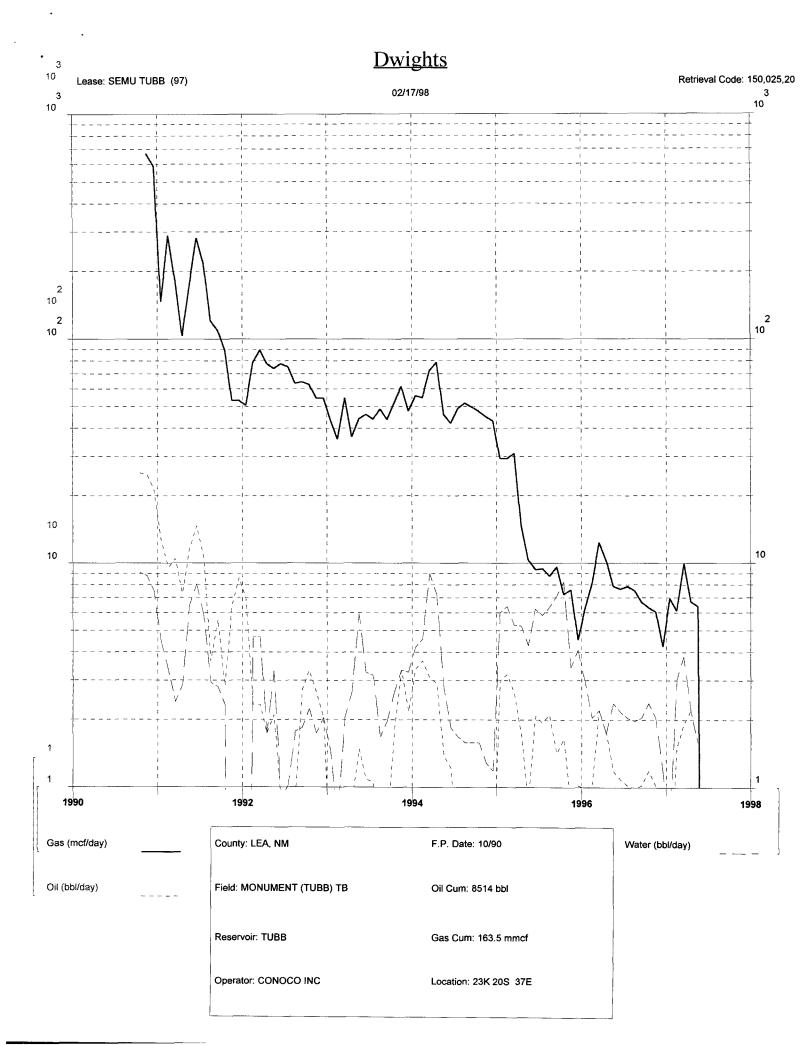

| SEMU Skaggs B                                                                                                                                                                                                                                                                                                                                                                                                                                                                                                                                                     | #97                                                                                                                                           | Section 23, T-20-S, R-37-E,                                                                                            | K Lea                                          |  |  |  |  |  |  |  |  |
|-------------------------------------------------------------------------------------------------------------------------------------------------------------------------------------------------------------------------------------------------------------------------------------------------------------------------------------------------------------------------------------------------------------------------------------------------------------------------------------------------------------------------------------------------------------------|-----------------------------------------------------------------------------------------------------------------------------------------------|------------------------------------------------------------------------------------------------------------------------|------------------------------------------------|--|--|--|--|--|--|--|--|
| Lease                                                                                                                                                                                                                                                                                                                                                                                                                                                                                                                                                             | Well No Unit L                                                                                                                                |                                                                                                                        | Unit Lease Types: (check 1 or more)            |  |  |  |  |  |  |  |  |
| OGRID NO. 005073 Property Code                                                                                                                                                                                                                                                                                                                                                                                                                                                                                                                                    | 018722 API NO                                                                                                                                 | 30-025-25419 Federal 2                                                                                                 | , State (and/or) Fee                           |  |  |  |  |  |  |  |  |
| The following facts ate submitted in support of downhole commingling:                                                                                                                                                                                                                                                                                                                                                                                                                                                                                             | Upper<br>Zone                                                                                                                                 | intermediate<br>Zone                                                                                                   | Lower<br>Zone                                  |  |  |  |  |  |  |  |  |
| Pool Name and     Pool Code                                                                                                                                                                                                                                                                                                                                                                                                                                                                                                                                       | Monument Tubb<br>47090                                                                                                                        |                                                                                                                        | Weir Drinkard<br>63840                         |  |  |  |  |  |  |  |  |
| 2. TOP and Bottom of<br>Pay Section (Perforations)                                                                                                                                                                                                                                                                                                                                                                                                                                                                                                                | 6304-6575'                                                                                                                                    |                                                                                                                        | 6619-6836'                                     |  |  |  |  |  |  |  |  |
| 3. Type of production<br>(Oil or Gas)                                                                                                                                                                                                                                                                                                                                                                                                                                                                                                                             | Oil                                                                                                                                           |                                                                                                                        | Oil                                            |  |  |  |  |  |  |  |  |
| Method of Production     {Flowing or Artificial Lilt}                                                                                                                                                                                                                                                                                                                                                                                                                                                                                                             | Artificial Lift                                                                                                                               |                                                                                                                        | Artificial Lift                                |  |  |  |  |  |  |  |  |
| 5. Bottomhole Pressure Oil Zones - Artilicial Lift: Estimated Current Gas & Oil - Flowing: Measured Current                                                                                                                                                                                                                                                                                                                                                                                                                                                       | a (Current)  210 b(Original)                                                                                                                  | a.                                                                                                                     | a.<br>178                                      |  |  |  |  |  |  |  |  |
| All Gas Zones:<br>Estimated Or Measured Original                                                                                                                                                                                                                                                                                                                                                                                                                                                                                                                  | 2200                                                                                                                                          | J.                                                                                                                     | 2440                                           |  |  |  |  |  |  |  |  |
| 6. Oil Gravity (°API) or<br>Gas BT Content                                                                                                                                                                                                                                                                                                                                                                                                                                                                                                                        | 32.6                                                                                                                                          |                                                                                                                        | 39.6                                           |  |  |  |  |  |  |  |  |
| 7. Producing or Shut-In?                                                                                                                                                                                                                                                                                                                                                                                                                                                                                                                                          | Shut-in                                                                                                                                       | 700                                                                                                                    | Shut-in                                        |  |  |  |  |  |  |  |  |
| Production Marginal? (yes or no)                                                                                                                                                                                                                                                                                                                                                                                                                                                                                                                                  | Yes                                                                                                                                           |                                                                                                                        | Yes                                            |  |  |  |  |  |  |  |  |
| If Shut-In give date and oil/gas/<br>water rates of last production  Note For new zones with no production history applicant shad be required to attach production.                                                                                                                                                                                                                                                                                                                                                                                               | Est 9/10/97 Rates 2.2 MCFD, 2.2 BOPD, 6.8 BWPD                                                                                                | Date<br>Rates.                                                                                                         | Est 9/1/90 Rates 9.4 MCFD, 1.4 BOPD, 12.8 BWPD |  |  |  |  |  |  |  |  |
| If Producing, date and oil/gas/     water rates of recent test     (within 60 days)                                                                                                                                                                                                                                                                                                                                                                                                                                                                               | Dale<br>Rates                                                                                                                                 | Dale<br>Rates                                                                                                          | Date<br>Rates                                  |  |  |  |  |  |  |  |  |
| 8. Fixed Percentage Allocation<br>Formula -% or each zone                                                                                                                                                                                                                                                                                                                                                                                                                                                                                                         | oil: % Gas 19 %                                                                                                                               | oil: Gas %                                                                                                             | oii: Gas<br>39 81                              |  |  |  |  |  |  |  |  |
| 10. Are all working, overriding, an<br>If not, have all working, overri<br>Have all offset operators been                                                                                                                                                                                                                                                                                                                                                                                                                                                         | orting data and/or explaining n<br>d royalty interests identical in a<br>iding, and royalty interests bee<br>given written notice of the prop | nethod and providing rate projections all commingled zones? In notified by certified mail? Dosed downhole commingling? | ections or other required data.                |  |  |  |  |  |  |  |  |
|                                                                                                                                                                                                                                                                                                                                                                                                                                                                                                                                                                   | ed, and will the allocation formu                                                                                                             | ıla be reliable. Yes                                                                                                   | No (If No, attach explanation)                 |  |  |  |  |  |  |  |  |
| 12. Are all produced fluids from a                                                                                                                                                                                                                                                                                                                                                                                                                                                                                                                                |                                                                                                                                               | <del></del>                                                                                                            | <del></del>                                    |  |  |  |  |  |  |  |  |
| <ul><li>13. Will the value of production be</li><li>14. If this well is on, or communit</li></ul>                                                                                                                                                                                                                                                                                                                                                                                                                                                                 | ized with state or federal land                                                                                                               | s either the Commissioner of                                                                                           | Public Lands or the                            |  |  |  |  |  |  |  |  |
| United States Bureau of Land                                                                                                                                                                                                                                                                                                                                                                                                                                                                                                                                      | Management has been notifie                                                                                                                   | d in writing of this application.                                                                                      | X_Yes No                                       |  |  |  |  |  |  |  |  |
| 15. NMOCD Reference Cases for                                                                                                                                                                                                                                                                                                                                                                                                                                                                                                                                     | Rule 303(D) Exceptions:                                                                                                                       | ORDER NO(S).                                                                                                           |                                                |  |  |  |  |  |  |  |  |
| * C-102 for each zone to be commingled showing its spacing unit and acreage dedication.  * Production curve for each zone for at least one year. (If not available, attach explanation.)  * For zones with no production history, estimated production rates and supporting data.  * Data to support allocation method or formula.  * Notification list of all offset operators.  * Notification list of working, overriding and royalty interests for uncommon interest cases.  * Any additional statements, data, or documents required to support commingling. |                                                                                                                                               |                                                                                                                        |                                                |  |  |  |  |  |  |  |  |
| I hereby certify that the information                                                                                                                                                                                                                                                                                                                                                                                                                                                                                                                             |                                                                                                                                               | to the best of my knowledge a                                                                                          | nd belief.                                     |  |  |  |  |  |  |  |  |
| SIGNATURE TAY                                                                                                                                                                                                                                                                                                                                                                                                                                                                                                                                                     | (laddex)                                                                                                                                      | TITLE Regulatory Agent                                                                                                 | DATE <u>February 17, 1998</u>                  |  |  |  |  |  |  |  |  |
| TYPE OR PRINT NAME Kay Mad                                                                                                                                                                                                                                                                                                                                                                                                                                                                                                                                        | dox                                                                                                                                           | TELEPHONE NO.                                                                                                          | (915) 686-5798                                 |  |  |  |  |  |  |  |  |
|                                                                                                                                                                                                                                                                                                                                                                                                                                                                                                                                                                   |                                                                                                                                               |                                                                                                                        | <del></del>                                    |  |  |  |  |  |  |  |  |