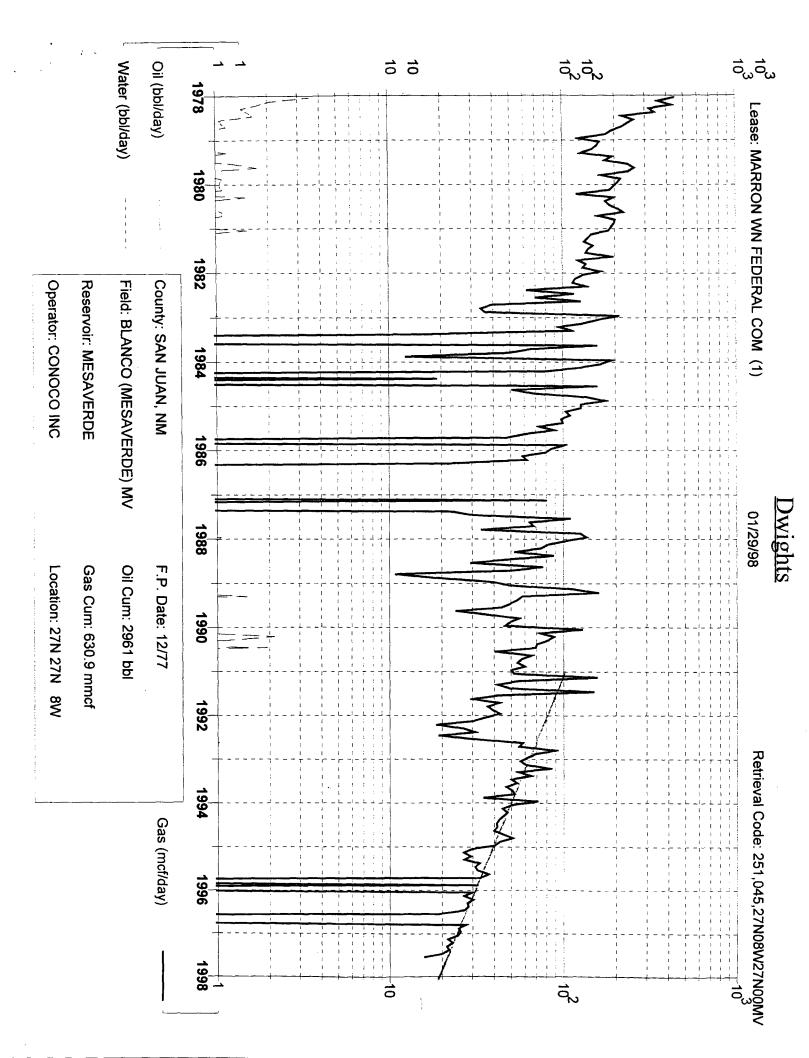

CHACRA HISTORICAL DATA: 1ST PROD: 12/77 CHACRA PROJECTED DATA

OIL CUM: 0.00 MBO 3/1/98 Qi: 4.2 MCFD; RISKED ANTICIPATED RATE

GAS CUM: 49.0 MMCF DECLINE RATE: 4.5% (EXPONENTIAL)

OIL YIELD: 0.0000 BBL/MCF

| MESAVERDE HISTORICAL DATA 1ST PROD: |                   | OD: 12/77                                    | MESAVERDE PROJECTED DATA                          |      |                               |
|-------------------------------------|-------------------|----------------------------------------------|---------------------------------------------------|------|-------------------------------|
| OIL CUM:                            | 3.0 MBO           |                                              | 3/1/98 Qi:                                        | 40   | MCFD; RISKED ANTICIPATED RATE |
| GAS CUM:                            | 630.9 MMCF        |                                              | DECLINE RATE:                                     | 4.5% | (EXPONENTIAL)                 |
| OIL YIELD:                          | 0.0047 BBL/MC     | F                                            |                                                   |      |                               |
| FIXED COMMINGLE AL                  | LOCATION FACTORS: |                                              |                                                   |      |                               |
| GAS OIL                             |                   | GAS ALLOCATION BASED ON PROJECTED 1996 RATES |                                                   |      |                               |
| MESAVERDE                           | 91%               | 100.00%                                      | OIL ALLOCATION BASED ON WEIGHTED CUM OIL YIELDS   |      |                               |
| CHACRA                              | 9%                | 0%                                           | NOTE: ALL PRODUCTION DATA FROM DWIGHTS ENERGYDATA |      |                               |