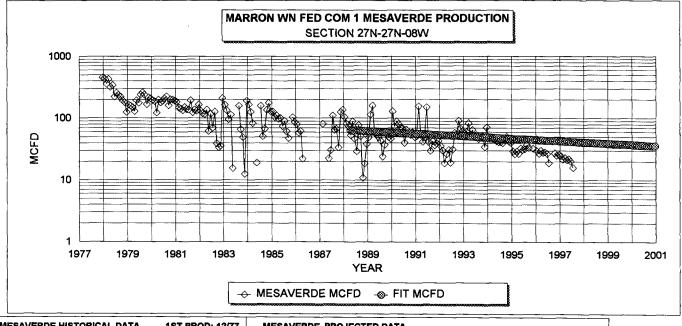

CHACRA HISTORICAL DATA: 1ST PROD: 12/77 CHACRA PROJECTED DATA

OIL CUM: 0.00 MBO 3/1/98 Qi: 4.2 MCFD; RISKED ANTICIPATED RATE

GAS CUM: 49.0 MMCF DECLINE RATE: 4.5% (EXPONENTIAL)

OIL YIELD: 0.0000 BBL/MCF

| MESAVERDE HISTORICAL DATA 1ST PROD: |                   | OD: 12/77                                    | MESAVERDE PROJECTED DATA                          |      |                               |
|-------------------------------------|-------------------|----------------------------------------------|---------------------------------------------------|------|-------------------------------|
| OIL CUM:                            | 3.0 MBO           |                                              | 3/1/98 Qi:                                        | 40   | MCFD; RISKED ANTICIPATED RATE |
| GAS CUM:                            | 630.9 MMCF        |                                              | DECLINE RATE:                                     | 4.5% | (EXPONENTIAL)                 |
| OIL YIELD:                          | 0.0047 BBL/MC     | F                                            |                                                   |      |                               |
| FIXED COMMINGLE AL                  | LOCATION FACTORS: |                                              |                                                   |      |                               |
| GAS OIL                             |                   | GAS ALLOCATION BASED ON PROJECTED 1996 RATES |                                                   |      |                               |
| MESAVERDE                           | 91%               | 100.00%                                      | OIL ALLOCATION BASED ON WEIGHTED CUM OIL YIELDS   |      |                               |
| CHACRA                              | 9%                | 0%                                           | NOTE: ALL PRODUCTION DATA FROM DWIGHTS ENERGYDATA |      |                               |