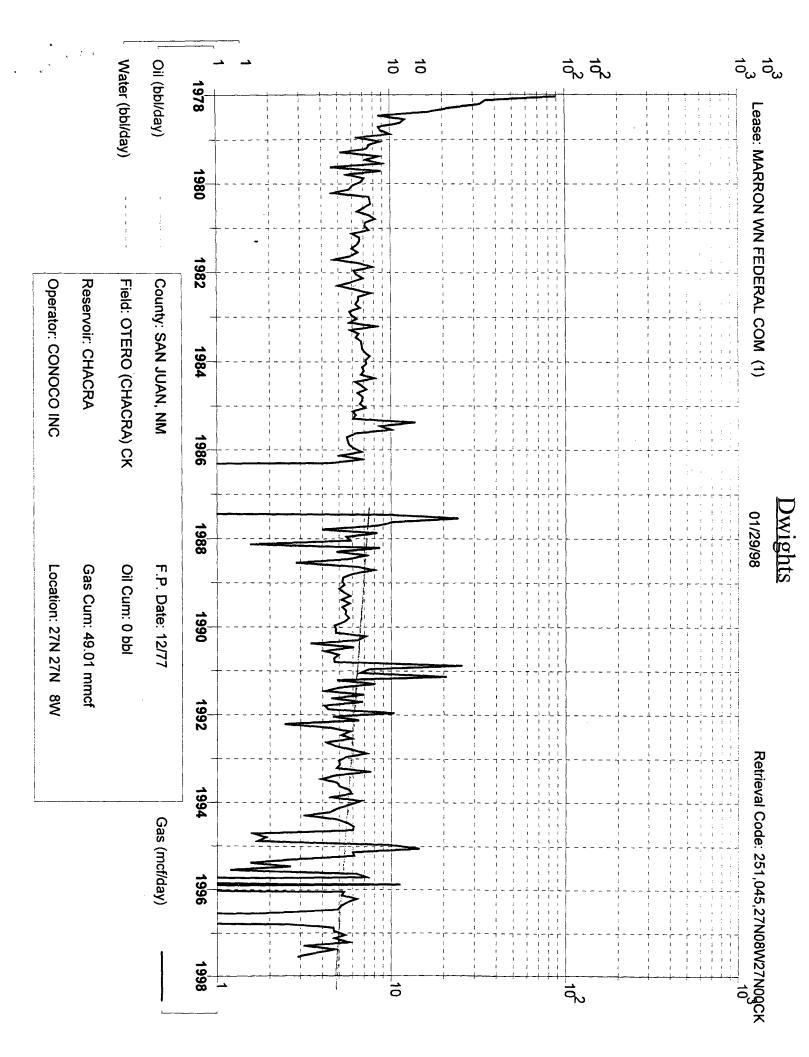

CHACRA HISTORICAL DATA: 1ST PROD: 12/77 CHACRA PROJECTED DATA

OIL CUM: 0.00 MBO 3/1/98 Qi: 4.2 MCFD; RISKED ANTICIPATED RATE

GAS CUM: 49.0 MMCF DECLINE RATE: 4.5% (EXPONENTIAL)

OIL YIELD: 0.0000 BBL/MCF

| MESAVERDE HISTORICAL DATA 1ST PROD: |                   | OD: 12/77                                    | MESAVERDE PROJECTED DATA                          |      |                               |
|-------------------------------------|-------------------|----------------------------------------------|---------------------------------------------------|------|-------------------------------|
| OIL CUM:                            | 3.0 MBO           |                                              | 3/1/98 Qi:                                        | 40   | MCFD; RISKED ANTICIPATED RATE |
| GAS CUM:                            | 630.9 MMCF        |                                              | DECLINE RATE:                                     | 4.5% | (EXPONENTIAL)                 |
| OIL YIELD:                          | 0.0047 BBL/MC     | F                                            |                                                   |      |                               |
| FIXED COMMINGLE AL                  | LOCATION FACTORS: |                                              |                                                   |      |                               |
| GAS OIL                             |                   | GAS ALLOCATION BASED ON PROJECTED 1996 RATES |                                                   |      |                               |
| MESAVERDE                           | 91%               | 100.00%                                      | OIL ALLOCATION BASED ON WEIGHTED CUM OIL YIELDS   |      |                               |
| CHACRA                              | 9%                | 0%                                           | NOTE: ALL PRODUCTION DATA FROM DWIGHTS ENERGYDATA |      |                               |