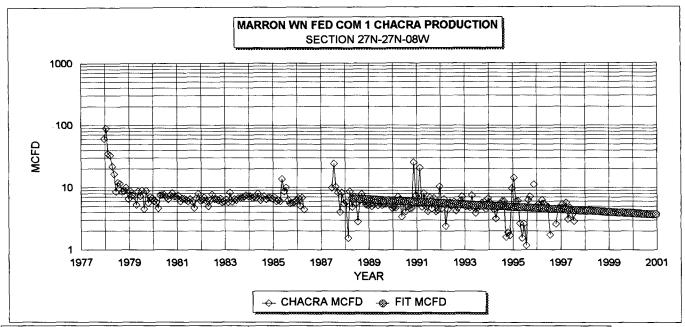

CHACRA HISTORICAL DATA: 1ST PROD: 12/77 CHACRA PROJECTED DATA

OIL CUM: 0.00 MBO 3/1/98 Qi: 4.2 MCFD; RISKED ANTICIPATED RATE

GAS CUM: 49.0 MMCF DECLINE RATE: 4.5% (EXPONENTIAL)

OIL YIELD: 0.0000 BBL/MCF

| MESAVERDE HISTORICAL DATA 1ST PROD: |                   | OD: 12/77                                    | MESAVERDE PROJECTED DATA                          |      |                               |
|-------------------------------------|-------------------|----------------------------------------------|---------------------------------------------------|------|-------------------------------|
| OIL CUM:                            | 3.0 MBO           |                                              | 3/1/98 Qi:                                        | 40   | MCFD; RISKED ANTICIPATED RATE |
| GAS CUM:                            | 630.9 MMCF        |                                              | DECLINE RATE:                                     | 4.5% | (EXPONENTIAL)                 |
| OIL YIELD:                          | 0.0047 BBL/MC     | F                                            |                                                   |      |                               |
| FIXED COMMINGLE AL                  | LOCATION FACTORS: |                                              |                                                   |      |                               |
| GAS OIL                             |                   | GAS ALLOCATION BASED ON PROJECTED 1996 RATES |                                                   |      |                               |
| MESAVERDE                           | 91%               | 100.00%                                      | OIL ALLOCATION BASED ON WEIGHTED CUM OIL YIELDS   |      |                               |
| CHACRA                              | 9%                | 0%                                           | NOTE: ALL PRODUCTION DATA FROM DWIGHTS ENERGYDATA |      |                               |