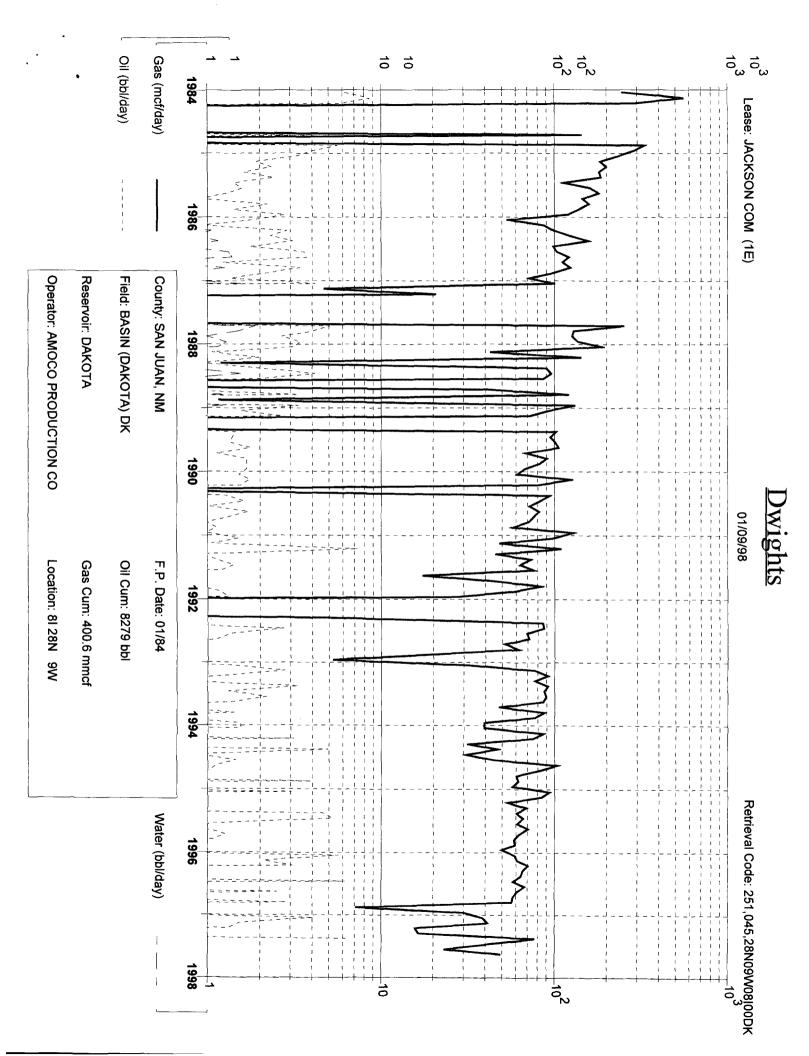

Kay Maddox TYPE OR PRINT NAME

TELEPHONE NO. (915)

686-5798

(If Yes, attach explanation)

| DAKOTA HISTORICAL | DATA:  | 1ST PROD: 11/81   | DAKOTA        | PROJECTED DATA |               |  |
|-------------------|--------|-------------------|---------------|----------------|---------------|--|
| OIL CUM:          | 8.28   | MBO               | 1/1/98 Qi:    | 56             | MCFD          |  |
| GAS CUM:          | 400.6  | MMCF              | DECLINE RATE: | 4.0%           | (EXPONENTIAL) |  |
| CUM OIL YIELD:    | 0.0207 | BBL/MCF           |               |                |               |  |
| OIL YIELD:        | 0.0000 | BBL/MCF, LAST 3 ) | (RS           |                |               |  |
| AVG. USED:        | 0.0103 | BBL/MCF           |               |                |               |  |

PRODUCTION FORECAST FOR SUBTRACTION METHOD COMMINGLE ALLOCATION

|      | MID-YEAR  | MID-YEAR  |
|------|-----------|-----------|
| YEAR | AVG. MCFD | AVG. BOPD |
| 1998 | 55.0      | 0.6       |
| 1999 | 52.8      | 0.5       |
| 2000 | 50.7      | 0.5       |
| 2001 | 48.6      | 0.5       |
| 2002 | 46.7      | 0.5       |
| 2003 | 44.8      | 0.5       |
| 2004 | 43.0      | 0.4       |
| 2005 | 41.3      | 0,4       |
| 2006 | 39.7      | 0.4       |
| 2007 | 38.1      | 0.4       |
| 2008 | 36.5      | 0.4       |
| 2009 | 35.1      | 0.4       |
| 2010 | 33.7      | 0.3       |
| 2011 | 32.3      | 0.3       |
| 2012 | 31.0      | 0.3       |
| 2013 | 29.8      | 0.3       |
| 2014 | 28.6      | 0.3       |
| 2015 | 27.5      | 0.3       |
| 2016 | 26.4      | 0.3       |
| 2017 | 25.3      | 0.3       |
| 2018 | 24.3      | 0.3       |
| 2019 | 23.3      | 0.2       |
| 2020 | 22.4      | 0.2       |
| 2021 | 21.5      | 0.2       |
| 2022 | 20.6      | 0.2       |
| 2023 | 19.8      | 0.2       |
| 2024 | 19.0      | 0.2       |
| 2025 | 18.3      | 0.2       |
| 2026 | 17.5      | 0.2       |
| 2027 | 16.8      | 0.2       |
| 2028 | 16.2      | 0.2       |
| 2029 | 15.5      | 0.2       |
| 2030 | 14.9      | 0.2       |
| 2031 | 14.3      | 0.1       |
| 2032 | 13.7      | 0.1       |