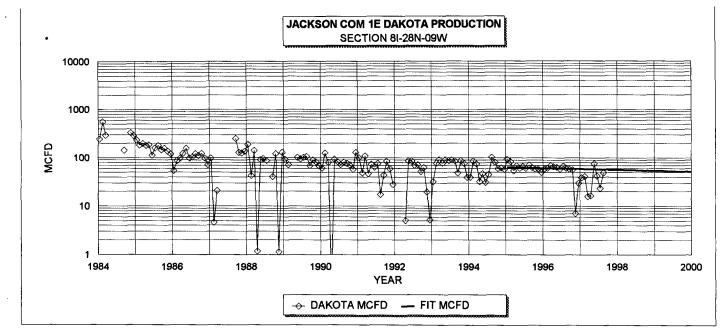

Kay Maddox TYPE OR PRINT NAME

TELEPHONE NO. (915)

686-5798

(If Yes, attach explanation)

| DAKOTA HISTORICAL | DATA:  | 1ST PROD: 11/81   | DAKOTA        | PROJECTED DATA |               |  |
|-------------------|--------|-------------------|---------------|----------------|---------------|--|
| OIL CUM:          | 8.28   | MBO               | 1/1/98 Qi:    | 56             | MCFD          |  |
| GAS CUM:          | 400.6  | MMCF              | DECLINE RATE: | 4.0%           | (EXPONENTIAL) |  |
| CUM OIL YIELD:    | 0.0207 | BBL/MCF           |               |                |               |  |
| OIL YIELD:        | 0.0000 | BBL/MCF, LAST 3 ) | (RS           |                |               |  |
| AVG. USED:        | 0.0103 | BBL/MCF           |               |                |               |  |

PRODUCTION FORECAST FOR SUBTRACTION METHOD COMMINGLE ALLOCATION

|      | MID-YEAR  | MID-YEAR  |
|------|-----------|-----------|
| YEAR | AVG. MCFD | AVG. BOPD |
| 1998 | 55.0      | 0.6       |
| 1999 | 52.8      | 0.5       |
| 2000 | 50.7      | 0.5       |
| 2001 | 48.6      | 0.5       |
| 2002 | 46.7      | 0.5       |
| 2003 | 44.8      | 0.5       |
| 2004 | 43.0      | 0.4       |
| 2005 | 41.3      | 0,4       |
| 2006 | 39.7      | 0.4       |
| 2007 | 38.1      | 0.4       |
| 2008 | 36.5      | 0.4       |
| 2009 | 35.1      | 0.4       |
| 2010 | 33.7      | 0.3       |
| 2011 | 32.3      | 0.3       |
| 2012 | 31.0      | 0.3       |
| 2013 | 29.8      | 0.3       |
| 2014 | 28.6      | 0.3       |
| 2015 | 27.5      | 0.3       |
| 2016 | 26.4      | 0.3       |
| 2017 | 25.3      | 0.3       |
| 2018 | 24.3      | 0.3       |
| 2019 | 23.3      | 0.2       |
| 2020 | 22.4      | 0.2       |
| 2021 | 21.5      | 0.2       |
| 2022 | 20.6      | 0.2       |
| 2023 | 19.8      | 0.2       |
| 2024 | 19.0      | 0.2       |
| 2025 | 18.3      | 0.2       |
| 2026 | 17.5      | 0.2       |
| 2027 | 16.8      | 0.2       |
| 2028 | 16.2      | 0.2       |
| 2029 | 15.5      | 0.2       |
| 2030 | 14.9      | 0.2       |
| 2031 | 14.3      | 0.1       |
| 2032 | 13.7      | 0.1       |