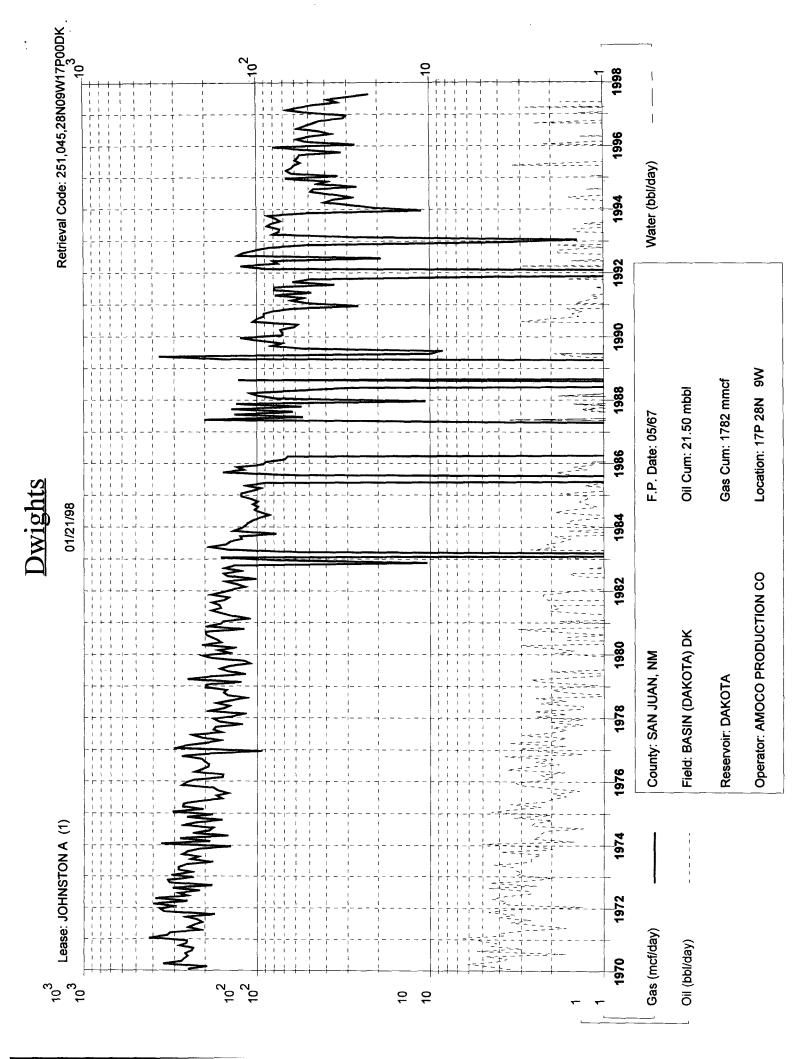

#### APPLICATION FOR DOWNHOLE COMMINGLING YES NO 1000 Rio Brazos Rd. Aztec, NM 87410 1693 10 Desta Dr. Ste 100W, Midland, Tx. 79705-4500 Conoco Inc. Section 17, T-28-N, R-9-W, P San Juan Johnston A Unit Ltr Sec Two Rae Spacing Unit Lease Types: (check 1 or more) 005073 Property Code Federal ☐ , State ☒ (and/or) Fee ☐ 30-045-11894 OGRID NO. -API NO. The following facts ate submitted in support of downhole comminging: intermediate Zone Upper Zone Lower Zone Pool Name and Pool Code Blanco Mesaverde Basin Dakota 71599 72319 2. TOP and Bottom of Pay Section (Perforations) 7013-7078' 4506-5056' 3. Type of production (Oil or Gas) Gas Gas 4. Method of Production {Flowing or Artificial Lilt} To Flow Flowing 5. Bottomhole Pressure a (Current) а Oil Zones - Artilicial Lift: Estimated Current 715 563 Gas & Oil - Flowing: Measured Current h b. Estimated Or Measured Original 1175 2423 6. Oil Gravity (°API) or Gas BT Content 1335 1268 7. Producing or Shut-In? To be completed Producing Production Marginal? (yes or no) Yes Yes Date If Shut-In give date and oil/gas/ water rates of last production Rates Rates Rates Note For new zones with no production hIStory appilcant shad be required to attach production estimates and supporting dara water rates of recent test (within 60 days) Production allocated by EST 1/98 Dale If Producing, Dale Date Subtraction - See 46 MCFD, 0.6 BOPD, Rates Rates Rates Attached Table 0 BWPD Fixed Percentage Allocation Formula -% or each zone o il: Gas o il: Gas ou: Gas 9. If allocation formula is based upon something other than current or past production, or is based upon some other method, submit attachments with supporting data and/or explaining method and providing rate projections or other required data. 10. Are all working, overriding, and royalty interests identical in all commingled zones? If not, have all working, overriding, and royalty interests been notified by certified mail? Have all offset operators been given written notice of the proposed downhole commingling? X Yes \_\_\_\_\_ X Yes \_\_\_ No If yes, are fluids compatible, will the formations not be damaged, will any cross-11. Will cross-flow occur? X Yes flowed production be recovered, and will the allocation formula be reliable. X Yes \_\_\_ No (If No, attach explanation) 12. Are all produced fluids from all commingled zones compatible with each others X Yes \_ No 13. Will the value of production be decreased by commingling? \_Yes \_X\_No (If Yes, attach explanation) 14. If this well is on, or communitized with, state or federal lands, either the Commissioner of Public Lands or the United States Bureau of Land Management has been notified in writing of this application. X Yes No

ORDER NO(S).

15. NMOCD Reference Cases for Rule 303(D) Exceptions:

16. ATTACHMENTS

| DAKOTA HISTORICAL | DATA:  | 1ST PROD: 05/67       | DAKOTA        | PROJECTED DA | ATA           |  |  |
|-------------------|--------|-----------------------|---------------|--------------|---------------|--|--|
| OIL CUM:          | 15.23  | мво                   | 1/1/98 Qi:    | 46           | MCFD          |  |  |
| GAS CUM:          | 1314.8 | MMCF                  | DECLINE RATE: | 5.0%         | (EXPONENTIAL) |  |  |
| CUM OIL YIELD:    | 0.0116 | BBL/MCF               |               |              |               |  |  |
| OIL YIELD:        | 0.0151 | 1 BBL/MCF, LAST 3 YRS |               |              |               |  |  |

AVG. USED:

0.0151 BBL/MCF, LAST 3 YRS

0.0133 BBL/MCF Note: "OIL CUM & GAS CUM" are since 1/70.

PRODUCTION FORECAST FOR SUBTRACTION METHOD COMMINGLE ALLOCATION

| YEAR | AVG. MCFD | AVG. BOPD |
|------|-----------|-----------|
| 1998 | 44.8      | 0.6       |
| 1999 | 42.6      | 0.6       |
| 2000 | 40.5      | 0.5       |
| 2001 | 38.4      | 0.5       |
| 2002 | 36.5      | 0.5       |
| 2003 | 34.7      | 0.5       |
| 2004 | 33.0      | 0.4       |
| 2005 | 31.3      | 0.4       |
| 2006 | 29.7      | 0.4       |
| 2007 | 28.3      | 0.4       |
| 2008 | 26.8      | 0.4       |
| 2009 | 25.5      | 0.3       |
| 2010 | 24.2      | 0.3       |
| 2011 | 23.0      | 0.3       |
| 2012 | 21.9      | 0.3       |
| 2013 | 20.8      | 0.3       |
| 2014 | 19.7      | 0.3       |
| 2015 | 18.7      | 0.3       |
| 2016 | 17.8      | 0.2       |
| 2017 | 16.9      | 0.2       |
| 2018 | 16.1      | 0.2       |
| 2019 | 15.3      | 0.2       |
| 2020 | 14.5      | 0.2       |
| 2021 | 13.8      | 0.2       |
| 2022 | 13.1      | 0.2       |
| 2023 | 12.4      | 0.2       |
| 2024 | 11.8      | 0.2       |
| 2025 | 11.2      | 0.1       |
| 2026 | 10.7      | 0.1       |
| 2027 | 10.1      | 0.1       |
| 2028 | 9.6       | 0.1       |
| 2029 | 9.1       | 0.1       |
| 2030 | 8.7       | 0.1       |
| 2031 | 8.3       | 0.1       |
| 2032 | 7.8       | 0.1       |