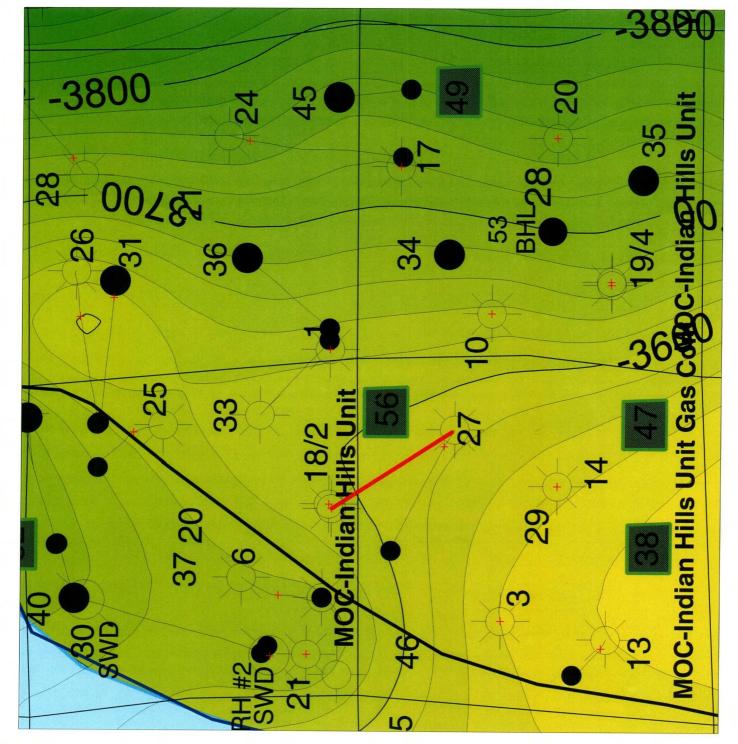

### **Geologic Issues:**

The Indian Basin Upper Pennsylvanian Associated Pool is predominantly composed of dolomite and limestone sequences. With current technology, only the dolomite sequences have proved productive and economic. The Indian Hills Unit Gas Com Well No. 27 encountered over 100' of non-reservoir quality limestone above the oil water contact. As a result, the well has been a poor oil take point. Based on other open hole logs in the area, the limestone facies thin moving north and east from Indian Hills Unit Gas Com Well No. 27. This is illustrated by the blue shaded areas in the attached cross-section between Indian Hills Unit Gas Com Well No. 27 and Indian Hills Unit Well No. 18 (API No. 30-015-30564) (please see Attachment #6 - Upper Pennsylvanian Structure Map and Attachment #7 – Cross-Section). The Indian Hills Unit Well No. 1 (API No. 30-015-10066) in U/L 'M' of Section 21 has no limestone in the pay interval.

The proposed location for the Indian Hills Unit Gas Com Well No. 56 is expected to encounter minimal limestone because the unorthodox location is approximately 1300' north from the Indian Hills Unit Gas Com Well No. 27 (which has 100' of limestone above the oil water contact) and approximately 1300' east from the Indian Hills Unit Well No. 18 (which has 20' of limestone above the oil water contact). Furthermore, the proposed penetration point at 99' FNL & 1013' FEL in Section 29 is approximately 10' structurally down dip from a standard location in the NE/4 NE/4 (UL "A"). If limestone is encountered, being farther downdip will be beneficial because it is more likely the limestone will be below the oil water contact. Therefore, it is Marathon's opinion that the proposed unorthodox location is geologically superior to a standard location.