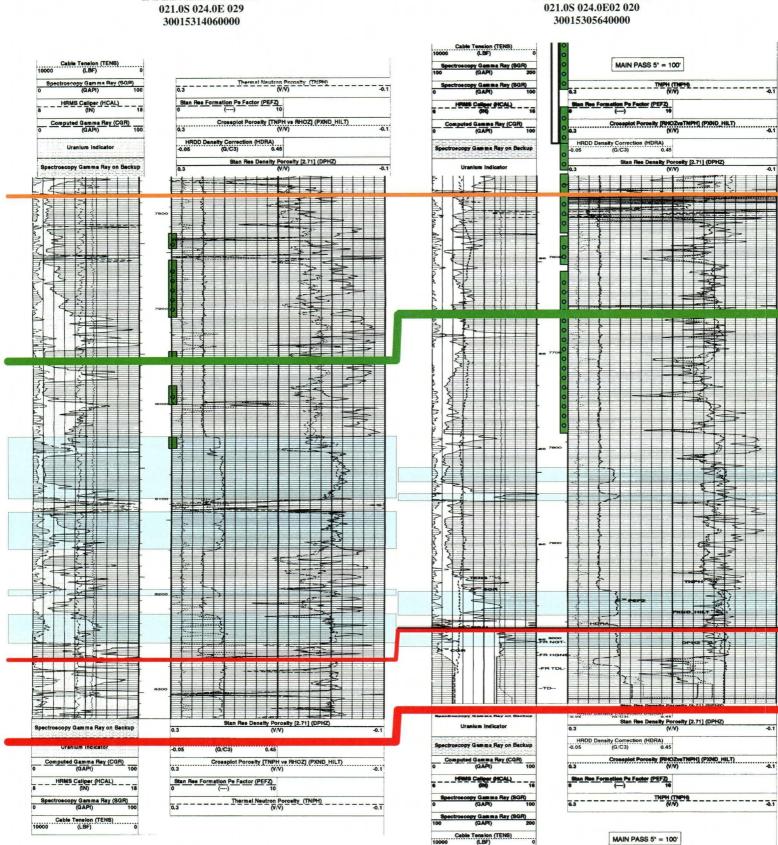

### **Geologic Issues:**

The Indian Basin Upper Pennsylvanian Associated Pool is predominantly composed of dolomite and limestone sequences. With current technology, only the dolomite sequences have proved productive and economic. The Indian Hills Unit Gas Com Well No. 27 encountered over 100' of non-reservoir quality limestone above the oil water contact. As a result, the well has been a poor oil take point. Based on other open hole logs in the area, the limestone facies thin moving north and east from Indian Hills Unit Gas Com Well No. 27. This is illustrated by the blue shaded areas in the attached cross-section between Indian Hills Unit Gas Com Well No. 27 and Indian Hills Unit Well No. 18 (API No. 30-015-30564) (please see Attachment #6 - Upper Pennsylvanian Structure Map and Attachment #7 – Cross-Section). The Indian Hills Unit Well No. 1 (API No. 30-015-10066) in U/L 'M' of Section 21 has no limestone in the pay interval.

The proposed location for the Indian Hills Unit Gas Com Well No. 56 is expected to encounter minimal limestone because the unorthodox location is approximately 1300' north from the Indian Hills Unit Gas Com Well No. 27 (which has 100' of limestone above the oil water contact) and approximately 1300' east from the Indian Hills Unit Well No. 18 (which has 20' of limestone above the oil water contact). Furthermore, the proposed penetration point at 99' FNL & 1013' FEL in Section 29 is approximately 10' structurally down dip from a standard location in the NE/4 NE/4 (UL "A"). If limestone is encountered, being farther downdip will be beneficial because it is more likely the limestone will be below the oil water contact. Therefore, it is Marathon's opinion that the proposed unorthodox location is geologically superior to a standard location.