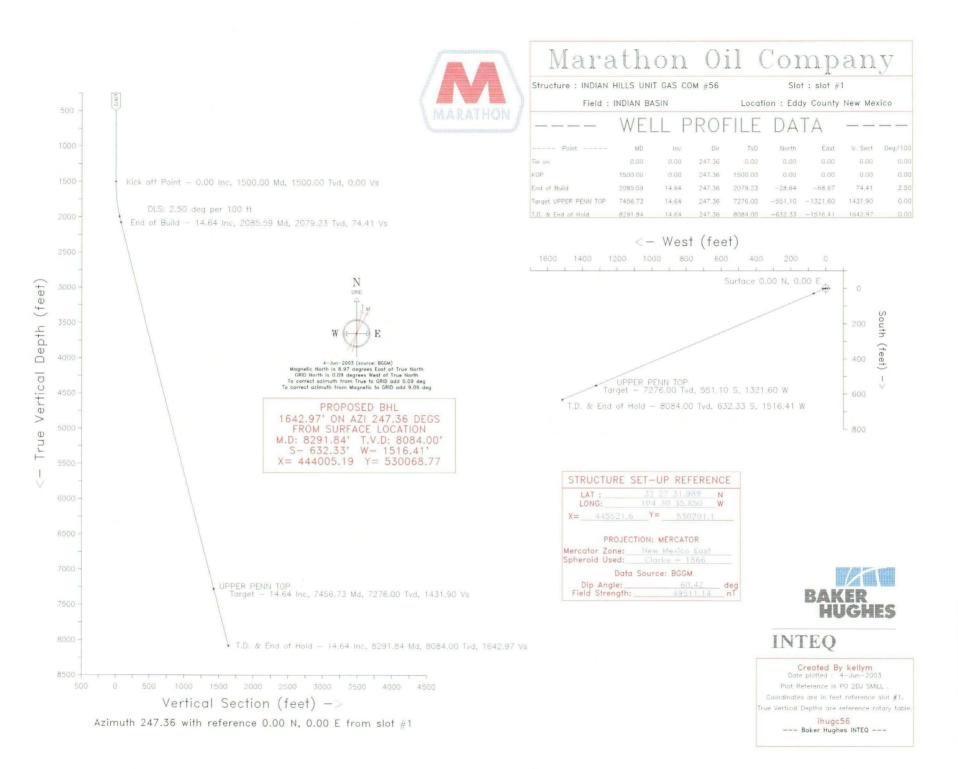

Dear Mr. Ezeanyim,

By means of this application, Marathon Oil Company respectfully requests administrative approval for a non-standard location for the proposed Indian Hills Unit Gas Com Well No. 56 with a surface location of 453' FSL & 350' FWL, Section 21, Township 21 South, Range 24 East, and a bottom hole location of 179' FNL & 1207' FEL, Section 29, Township 21 South, Range 24 East, and to be dedicated to a standard 320 acre spacing unit consisting of the East half of Section 29. Marathon is proposing to drill this well to an unorthodox location in the Upper Pennsylvanian formation. This will be a directionally drilled well.

Marathon proposes to complete the Indian Hills Unit Gas Com Well No. 56 in the "Indian Basin Upper Pennsylvanian Associated Pool" as promulgated by the New Mexico Oil Conservation Division Order Nos. R-9922, R-9922-A, R-9922-B, R-9922-C, R-9922-D and R-9922-E and the general rules for the Associated Gas Pools of Southeast New Mexico as promulgated by Division Order No. R-5353. These rules require wells to be located no closer than 660 feet to the outer boundary of the proration/spacing unit and no closer than 330 feet to the governmental quarter/quarter section lines. Indian Hills Unit Gas Com Well No. 56 location is unorthodox because the producing interval infringes upon the 660 foot setback from the northern boundary of the 320 acre "stand-up" gas proration unit dedicated to the East half of Section 29 (please see Attachment #1, 1A and 1B - Well Location and Acreage Dedication Plats, Attachment #2 - Location Verification Map and Attachment #3 – Vicinity Map). Based on the proposed directional plan, it is expected that the top of the Upper Pennsylvanian formation will be penetrated at 99' FNL & 1013' FEL in Section 29, (please see Attachment #4 – Directional Plat supplied by Baker Inteq, Marathon's proposed directional drilling company for the well).

### **Directional Wellbore:**

The Indian Hills Unit Gas Com Well No. 56 is proposed to be directionally drilled. Marathon's development of the East Indian Basin area relies heavily upon directionally drilled wellbores due to the topographical constraints of the Seven Rivers Hills, the Azotea Mesa Plateaus, and the 100 year flood plain of the Rocky Arroyo Canyon (please see Attachment #2). Therefore, the only available surface location to drill a development well for the NE/4 of Section 29 falls in the SW/4 of Section 21.