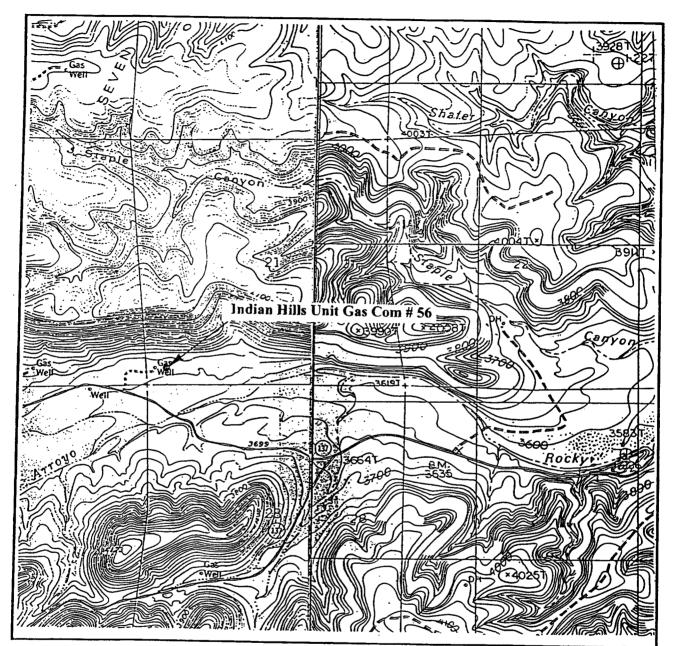

RE: Indian Hills Unit Gas Com Well No. 56 Unorthodox Location 453' FSL & 350' FWL, Sec. 21, Township 21 South, Range 24 East (SHL), 179' FNL & 1207' FEL, Sec. 29, Township 21 South, Range 24 East (BHL) Indian Basin Upper Pennsylvanian Associated Pool

Dear Mr. Ezeanyim,

By means of this application, Marathon Oil Company respectfully requests administrative approval for a non-standard location for the proposed Indian Hills Unit Gas Com Well No. 56 with a surface location of 453' FSL & 350' FWL, Section 21, Township 21 South, Range 24 East, and a bottom hole location of 179' FNL & 1207' FEL, Section 29, Township 21 South, Range 24 East, and to be dedicated to a standard 320 acre spacing unit consisting of the East half of Section 29. Marathon is proposing to drill this well to an unorthodox location in the Upper Pennsylvanian formation. This will be a directionally drilled well.

Marathon proposes to complete the Indian Hills Unit Gas Com Well No. 56 in the "Indian Basin Upper Pennsylvanian Associated Pool" as promulgated by the New Mexico Oil Conservation Division Order Nos. R-9922, R-9922-A, R-9922-B, R-9922-C, R-9922-D and R-9922-E and the general rules for the Associated Gas Pools of Southeast New Mexico as promulgated by Division Order No. R-5353. These rules require wells to be located no closer than 660 feet to the outer boundary of the proration/spacing unit and no closer than 330 feet to the governmental quarter/quarter section lines. Indian Hills Unit Gas Com Well No. 56 location is unorthodox because the producing interval infringes upon the 660 foot setback from the northern boundary of the 320 acre "stand-up" gas proration unit dedicated to the East half of Section 29 (please see Attachment #1, 1A and 1B - Well Location and Acreage Dedication Plats, Attachment #2 - Location Verification Map and Attachment #3 – Vicinity Map). Based on the proposed directional plan, it is expected that the top of the Upper Pennsylvanian formation will be penetrated at 99' FNL & 1013' FEL in Section 29, (please see Attachment #4 – Directional Plat supplied by Baker Inteq, Marathon's proposed directional drilling company for the well).