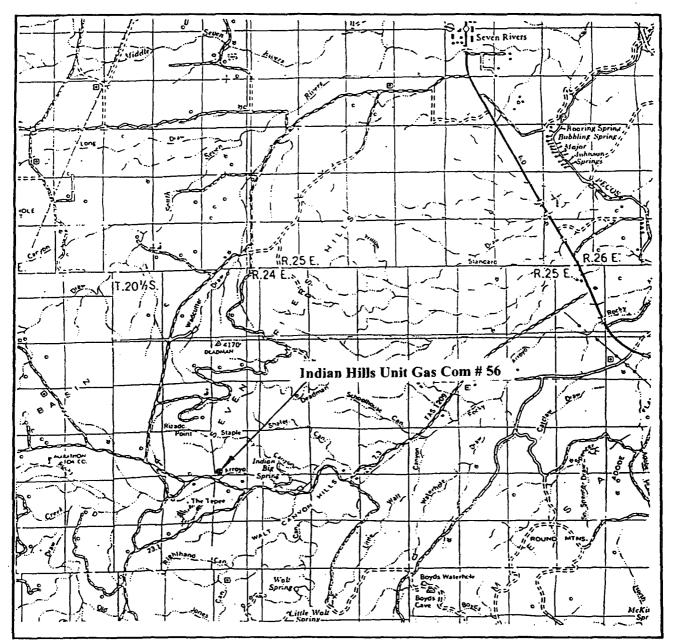

### **Directional Wellbore:**

The Indian Hills Unit Gas Com Well No. 56 is proposed to be directionally drilled. Marathon's development of the East Indian Basin area relies heavily upon directionally drilled wellbores due to the topographical constraints of the Seven Rivers Hills, the Azotea Mesa Plateaus, and the 100 year flood plain of the Rocky Arroyo Canyon (please see Attachment #2). Therefore, the only available surface location to drill a development well for the NE/4 of Section 29 falls in the SW/4 of Section 21.