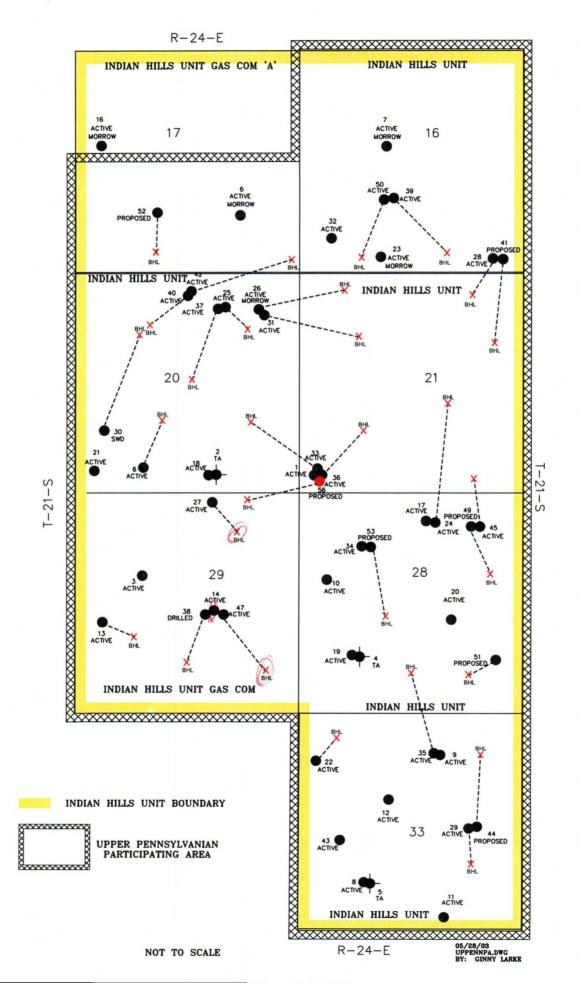

Marathon proposes to complete the Indian Hills Unit Gas Com Well No. 56 in the "Indian Basin Upper Pennsylvanian Associated Pool" as promulgated by the New Mexico Oil Conservation Division Order Nos. R-9922, R-9922-A, R-9922-B, R-9922-C, R-9922-D and R-9922-E and the general rules for the Associated Gas Pools of Southeast New Mexico as promulgated by Division Order No. R-5353. These rules require wells to be located no closer than 660 feet to the outer boundary of the proration/spacing unit and no closer than 330 feet to the governmental quarter/quarter section lines. Indian Hills Unit Gas Com Well No. 56 location is unorthodox because the producing interval infringes upon the 660 foot setback from the northern boundary of the 320 acre "stand-up" gas proration unit dedicated to the East half of Section 29 (please see Attachment #1, 1A and 1B - Well Location and Acreage Dedication Plats, Attachment #2 - Location Verification Map and Attachment #3 – Vicinity Map). Based on the proposed directional plan, it is expected that the top of the Upper Pennsylvanian formation will be penetrated at 99' FNL & 1013' FEL in Section 29, (please see Attachment #4 – Directional Plat supplied by Baker Inteq, Marathon's proposed directional drilling company for the well).

## **Participating Area:**

The proposed well is located within the Indian Hills Unit Upper Pennsylvanian Participating Area (see Attachment #5). The Indian Hills Unit is operated by Marathon Oil Company. Indian Hills Unit Gas Com Well No. 56 is proposed to be dedicated to a proration unit consisting of the East half of Section 29, Township 21 South, Range 24 East.

### **Directional Wellbore:**

The Indian Hills Unit Gas Com Well No. 56 is proposed to be directionally drilled. Marathon's development of the East Indian Basin area relies heavily upon directionally drilled wellbores due to the topographical constraints of the Seven Rivers Hills, the Azotea Mesa Plateaus, and the 100 year flood plain of the Rocky Arroyo Canyon (please see Attachment #2). Therefore, the only available surface location to drill a development well for the NE/4 of Section 29 falls in the SW/4 of Section 21.

### **Reservoir Management Plan:**

Currently three (3) wells, the Indian Hills Unit Gas Com Well Nos. 14 (API No. 30-015-30624), 27 (API No. 30-015-31406) and 47 (API No. 30-015-32536), produce from the Indian Basin Upper Pennsylvanian Associated Pool in the East half of Section 29, with the Indian Hills Unit Gas Com Well No. 27 being the only well located in the NE/4 of Section 29. The proposed Indian Hills Unit Gas Com Well No. 56 will develop the northern 80 acre "lay-down" in the Upper Pennsylvanian in the N/2 NE/4 of Section 29.

Due to current pool rules allowing one well per 80 acres, only one (1) additional well can be drilled in the East half of Section 29. The BHL of the Upper Pennsylvanian in the Indian Hills Unit Gas Com Well No. 56 provides a well balanced and near equal inter-well spacing between the existing wells. This 'equal' inter-well spacing will minimize well-to-well interference and hence maximize reserve recovery. By placing the well at the proposed BHL, Marathon can maximize and adequately drain reserves from the East half of Section 29. It is Marathon's belief that the proposed unorthodox location represents a superior location in regard to optimal reservoir drainage.