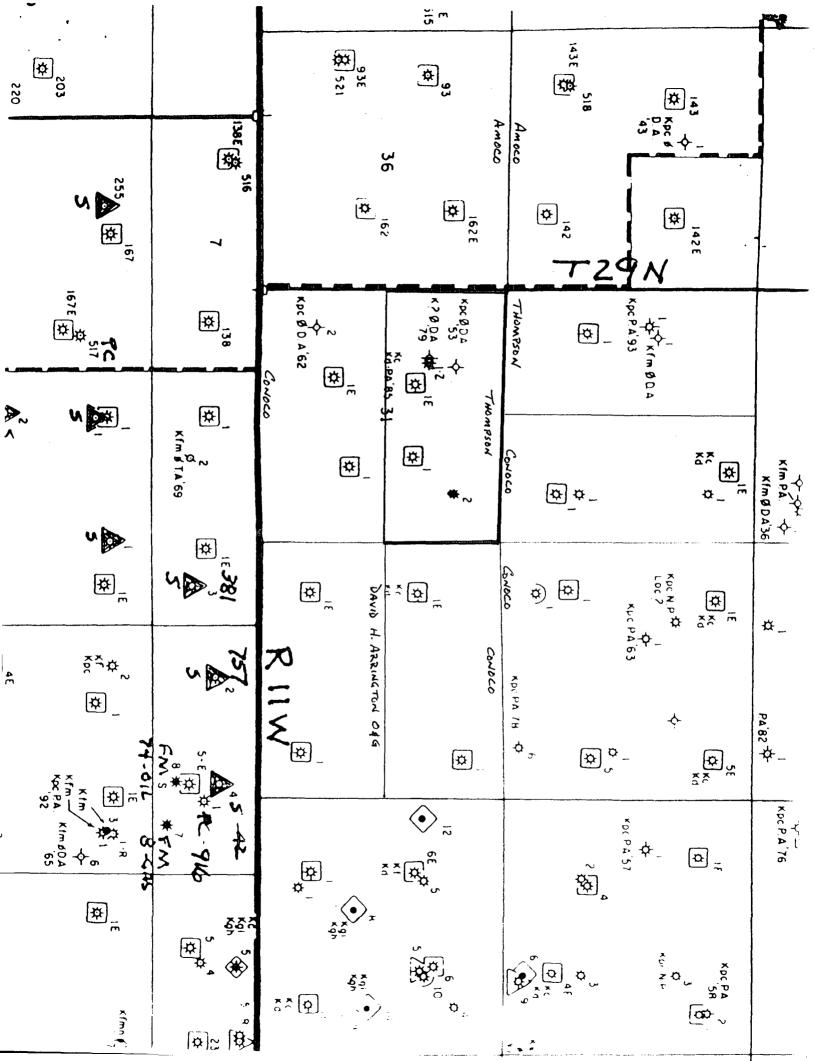

Dear Ms. Garland,

This is a request for administrative approval for downhole commingling of the production from the Basin Fruitland Coal and Fulcher Kutz Pictured Cliffs pools.

I have attached for your review, an acreage plat outlining the dedicated acreage, offset wells and offset operators. I have also included a proposed allocation formula with a short discussion of the history of the well.

### WELL LOCATION AND ACREAGE DEDICATION PLAT

|                         | API Numb | LPI Number Pool Code Pool Name |                            |                         |                        |                      | ' Pool Name   |                |          |  |  |  |
|-------------------------|----------|--------------------------------|----------------------------|-------------------------|------------------------|----------------------|---------------|----------------|----------|--|--|--|
| v.                      |          |                                | -                          | 71629                   |                        | Basin Fruitland Coal |               |                |          |  |  |  |
| ' Property              | Code     |                                | Ha                         | ' Property Name Hartman |                        |                      |               |                |          |  |  |  |
| ' <b>ocrdo</b><br>03758 |          |                                | THOMPS                     |                         | 'Elevation<br>5360' GL |                      |               |                |          |  |  |  |
| <del></del>             |          |                                |                            |                         | 16 Surface             | Location             |               |                |          |  |  |  |
| UL or lot so.           | Section  | Township                       | Range                      | Lot Ida                 | Foot from the          | North/South Line     | Foot from the | East/West fine | County   |  |  |  |
| A                       | 31       | 29N                            | 29N 11W 990 North 990 East |                         |                        |                      |               |                | San Juan |  |  |  |
|                         |          |                                | 11 Bot                     | tom Hol                 | e Location I           | f Different Fro      | om Surface    |                |          |  |  |  |
| UL or lot ac.           | Section  | Township                       | Range                      | Lot Ida                 | Foot from the          | North/South Enc      | Foot from the | East/West line | County   |  |  |  |

### WELL LOCATION AND ACREAGE DEDICATION PLAT

|                       | API Numb   |               |               | <sup>1</sup> Pool Cod<br>77200 | :             | 'Pool Name Fulcher - Kutz Pictured Cliffs |               |           |            |             |  |
|-----------------------|------------|---------------|---------------|--------------------------------|---------------|-------------------------------------------|---------------|-----------|------------|-------------|--|
| <sup>4</sup> Property | Code       |               |               |                                | · Property    | Property Name "Well Number                |               |           |            |             |  |
|                       |            | :             |               | Hartm                          |               | 2                                         |               |           |            |             |  |
| 'OGRID                | No.        | I             | Operator Name |                                |               |                                           |               |           |            | * Elevation |  |
| 03 758                | 31         | 1             | THOMPS        | ON ENGE                        | R. & PROD.    | ROD CORP 5360' GL                         |               |           |            |             |  |
|                       |            |               |               |                                | 10 Surface    | Location                                  |               |           |            |             |  |
| UL or lot so.         | Section    | Township      | Range         | Lot Ida                        | Feet from the | North/South Ene                           | Feet from the | East/West | <b>Enc</b> | County      |  |
| · <b>A</b>            | 31         | 29N           | 11W           |                                | 990           | North                                     | 990           | Eas       | st         | San Juan    |  |
| <del></del>           |            | <u></u>       | 11 Bot        | tom Hole                       | Location I    | f Different Fro                           | om Surface    |           |            | <del></del> |  |
| UL or lot no.         | Section    | Township      | Range         | Lot Ide                        | Feet from the | North/South line                          | Feet from the | East/West | line .     | County      |  |
|                       |            |               |               | 1                              |               |                                           |               |           |            |             |  |
| u Dedice . : Acr      | es " Joint | or lafill " ( | Comodidatio   | a Code "O                      | rder No.      |                                           | <u> </u>      | <u>*</u>  |            |             |  |