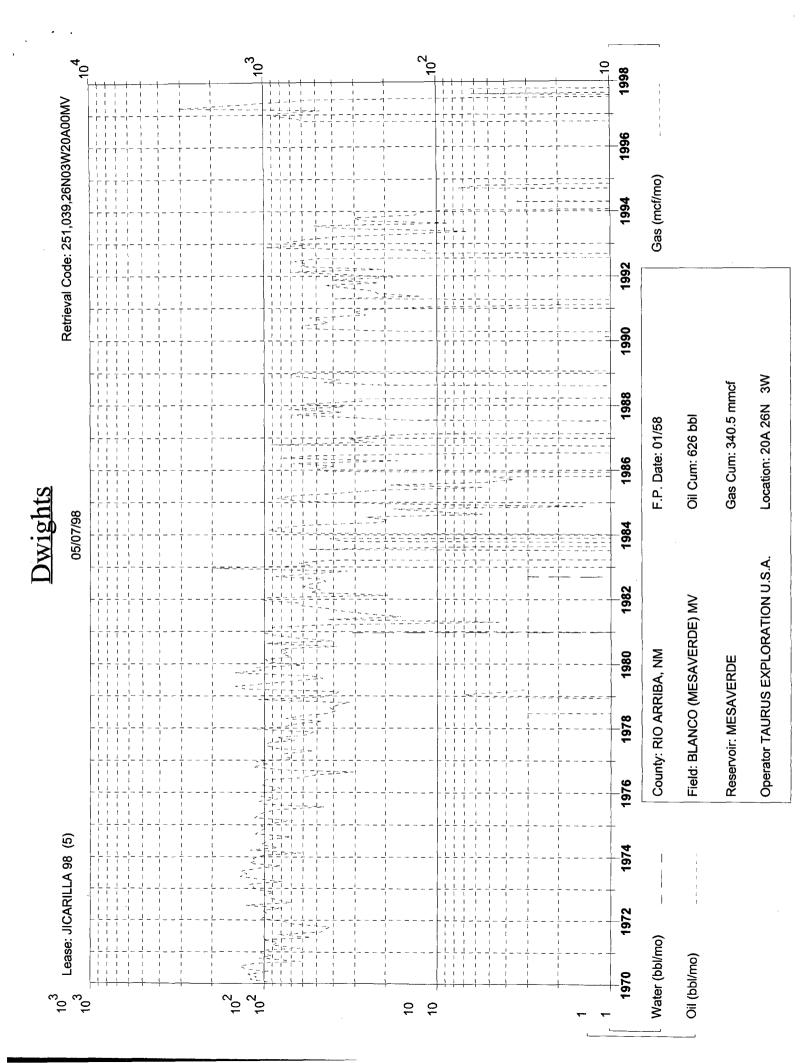

### APPLICATION FOR DOWNHOLE COMMINGLING

EXISTING WELLBORE

X YES \_\_\_\_NO

| Taurus Exploration U.S.A., Inc. 2198 Bloomfield Highway, Farmington, New Mexico 87401  Address                                                                                                                                                                                                                                                                                                                                                                                                                                                              |                                                                                                                    |                                                                    |                                                              |  |  |  |  |
|-------------------------------------------------------------------------------------------------------------------------------------------------------------------------------------------------------------------------------------------------------------------------------------------------------------------------------------------------------------------------------------------------------------------------------------------------------------------------------------------------------------------------------------------------------------|--------------------------------------------------------------------------------------------------------------------|--------------------------------------------------------------------|--------------------------------------------------------------|--|--|--|--|
| Jicarilla 98                                                                                                                                                                                                                                                                                                                                                                                                                                                                                                                                                | <u>5</u> A                                                                                                         | Sec. 20, T26N, R3W                                                 | Rio Arriba County,                                           |  |  |  |  |
| OGRID NO. 162928 Property Cod                                                                                                                                                                                                                                                                                                                                                                                                                                                                                                                               | e 007167 API NO. 30-03                                                                                             |                                                                    | Unit Lease Types: (check 1 or more)  State, (and/or) Fee     |  |  |  |  |
| The following facts are submitted in<br>support of downhole commindling:                                                                                                                                                                                                                                                                                                                                                                                                                                                                                    | Upper<br>Zone                                                                                                      | intermediate<br>Zone                                               | Lower<br>Zone                                                |  |  |  |  |
| Pool Name and     Pool Code                                                                                                                                                                                                                                                                                                                                                                                                                                                                                                                                 | Tapacito PC<br>85920                                                                                               |                                                                    | Blanco MV<br>72319                                           |  |  |  |  |
| Top and Bottom of     Pay Section (Perforations)                                                                                                                                                                                                                                                                                                                                                                                                                                                                                                            | 3945-3997                                                                                                          |                                                                    | 6093-6220                                                    |  |  |  |  |
| Type of production     (Oil or Gas)                                                                                                                                                                                                                                                                                                                                                                                                                                                                                                                         | gas                                                                                                                |                                                                    | gas                                                          |  |  |  |  |
| Method of Production     (Flowing or Artificial Lift)                                                                                                                                                                                                                                                                                                                                                                                                                                                                                                       | flowing                                                                                                            |                                                                    | flowing                                                      |  |  |  |  |
| 5. Bottomhole Pressure                                                                                                                                                                                                                                                                                                                                                                                                                                                                                                                                      | a. (Current)                                                                                                       | a.                                                                 | a. (                                                         |  |  |  |  |
| Oil Zones - Artificial Lift:<br>Estimated Current                                                                                                                                                                                                                                                                                                                                                                                                                                                                                                           | 537 mea.                                                                                                           |                                                                    | 685 mea.                                                     |  |  |  |  |
| Gas & Oil - Flowing: Measured Current                                                                                                                                                                                                                                                                                                                                                                                                                                                                                                                       | b. (Original)                                                                                                      | b.                                                                 | b.                                                           |  |  |  |  |
| All Gas Zones:<br>Estimated Or Measured Original                                                                                                                                                                                                                                                                                                                                                                                                                                                                                                            | 903 calc.                                                                                                          | J.                                                                 | 1421 calc.                                                   |  |  |  |  |
| 6. Oil Gravity ( <sup>O</sup> API) or<br>Gas BTU Content)                                                                                                                                                                                                                                                                                                                                                                                                                                                                                                   | 1201 BTU                                                                                                           |                                                                    | 1202 BTU                                                     |  |  |  |  |
| 7. Producing or Shut-In?                                                                                                                                                                                                                                                                                                                                                                                                                                                                                                                                    | producing                                                                                                          |                                                                    | shut in                                                      |  |  |  |  |
| Production Marginal? (yes or no)                                                                                                                                                                                                                                                                                                                                                                                                                                                                                                                            | yes                                                                                                                |                                                                    | yes                                                          |  |  |  |  |
| * If Shut-In, give date and oil/gas/<br>water rates of last production                                                                                                                                                                                                                                                                                                                                                                                                                                                                                      | Date:                                                                                                              | Date:                                                              | Date: 5/97                                                   |  |  |  |  |
| Note: For new zones with no production history, applicant shall be required to attach production estimates and supporting data                                                                                                                                                                                                                                                                                                                                                                                                                              | Rates:                                                                                                             | Rates:                                                             | Rates:<br>0/29/.5                                            |  |  |  |  |
| * If Producing, give date and oil/gas/<br>water rates of recent test<br>(within 60 days)                                                                                                                                                                                                                                                                                                                                                                                                                                                                    | Date: 4/16/98 Rates: 0/60/0                                                                                        | Date:<br>Rates:                                                    | Date:<br>Rates:                                              |  |  |  |  |
| 8. Fixed Percentage Allocation<br>Formula -% for each zone                                                                                                                                                                                                                                                                                                                                                                                                                                                                                                  | Oil: Gas: 67 %                                                                                                     | Oil: % Gas: %                                                      | Oil: Gas: 33 %                                               |  |  |  |  |
| If allocation formula is based submit attachments with supp                                                                                                                                                                                                                                                                                                                                                                                                                                                                                                 | upon something other than curr<br>orting data and/or explaining r                                                  | rent or past production, or is b<br>method and providing rate proj | ased upon some other method, ections or other required data. |  |  |  |  |
| <ol> <li>Are all working, overriding, and ro<br/>If not, have all working, overriding<br/>Have all offset operators been git</li> </ol>                                                                                                                                                                                                                                                                                                                                                                                                                     | yalty interests identical in all com<br>g, and royalty interests been notifi<br>ven written notice of the proposec | mingled zones?<br>ed by certified mail?<br>d downhole commingling? | X YesNo<br>YesNo<br>X YesNo                                  |  |  |  |  |
| 11. Will cross-flow occur?Yes _X_No _ If yes, are fluids compatible, will the formations not be damaged, will any cross-flowed production be recovered, and will the allocation formula be reliableYesNo _ (If No, attach explanation)                                                                                                                                                                                                                                                                                                                      |                                                                                                                    |                                                                    |                                                              |  |  |  |  |
| 12. Are all produced fluids from all commingled zones compatible with each other?  X Yes No                                                                                                                                                                                                                                                                                                                                                                                                                                                                 |                                                                                                                    |                                                                    |                                                              |  |  |  |  |
| 13. Will the value of production be decreased by commingling?  Yes X No (If Yes, attach explanation)                                                                                                                                                                                                                                                                                                                                                                                                                                                        |                                                                                                                    |                                                                    |                                                              |  |  |  |  |
| 14. If this well in on, or communitized with, state or federal lands, either the Commissioner of Public Lands or the United States Bureau of Land Management has been notified in writing of this application. X Yes No                                                                                                                                                                                                                                                                                                                                     |                                                                                                                    |                                                                    |                                                              |  |  |  |  |
| 15. NMOCD Reference Cases for Rule 303(D) Exceptions:  ORDER NO(S).                                                                                                                                                                                                                                                                                                                                                                                                                                                                                         |                                                                                                                    |                                                                    |                                                              |  |  |  |  |
| *C-102 for each zone to be commingled showing its spacing unit and acreage dedication.  *Production curve for each zone for at least one year. (If not available, attach explanation.)  *For zones with no production history, estimated production rates and supporting data.  *Data to support allocation method or formula.  *Notification list of all offset operators.  *Notification list of working, overriding, and royalty interests for uncommon interest cases.  *Any additional statements, data, or documents required to support commingling. |                                                                                                                    |                                                                    |                                                              |  |  |  |  |
| I hereby certify that the information above is true and complete to the best of my knowledge and belief.                                                                                                                                                                                                                                                                                                                                                                                                                                                    |                                                                                                                    |                                                                    |                                                              |  |  |  |  |
| SIGNATURE TITLE Prod. Superintendent DATE 5/7/98                                                                                                                                                                                                                                                                                                                                                                                                                                                                                                            |                                                                                                                    |                                                                    |                                                              |  |  |  |  |