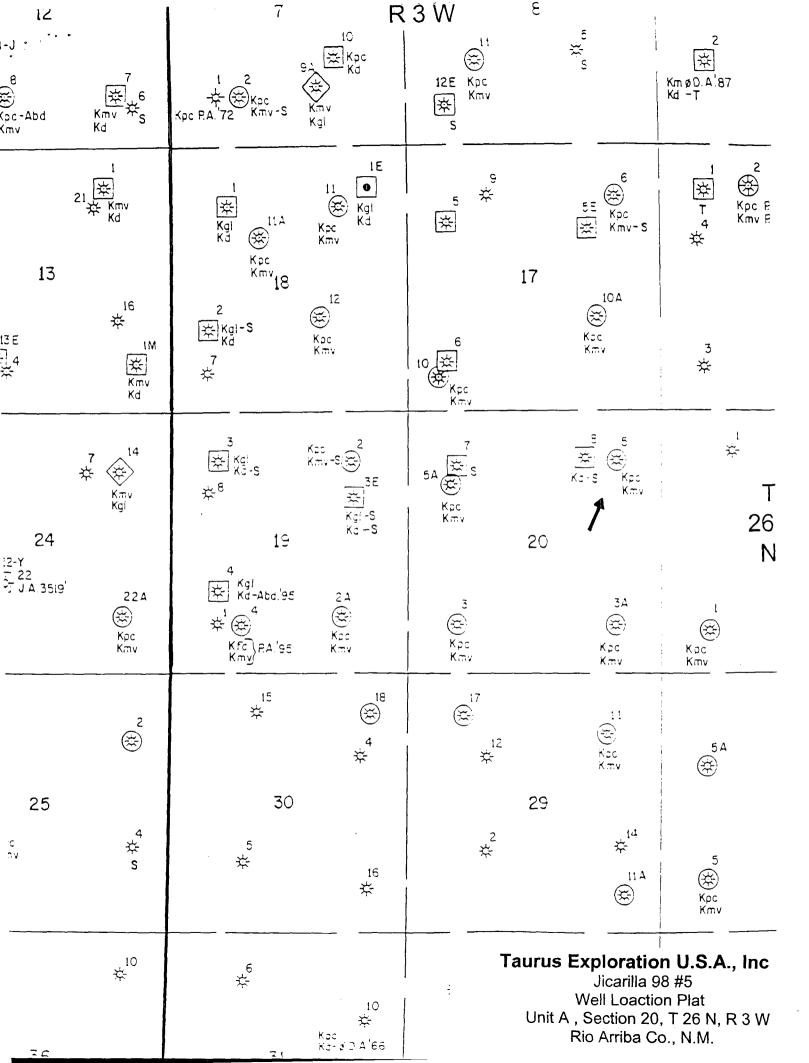

# Jicarilla 98 #5 Offset Operator / Ownership Plat Tapicito Pictured Cliffs / Blanco Mesa Verde Downhole Commingling

Township 26 N, Range 3 W

- 1) Taurus Exploration U.S.A., Inc
- 2) Conoco, Inc. 10 Desta Dr. Ste 100W Midland Tx 79705-4500
- 3) Dugan Production Corp. P. O. Box 420 Farmington, N.M. 87401