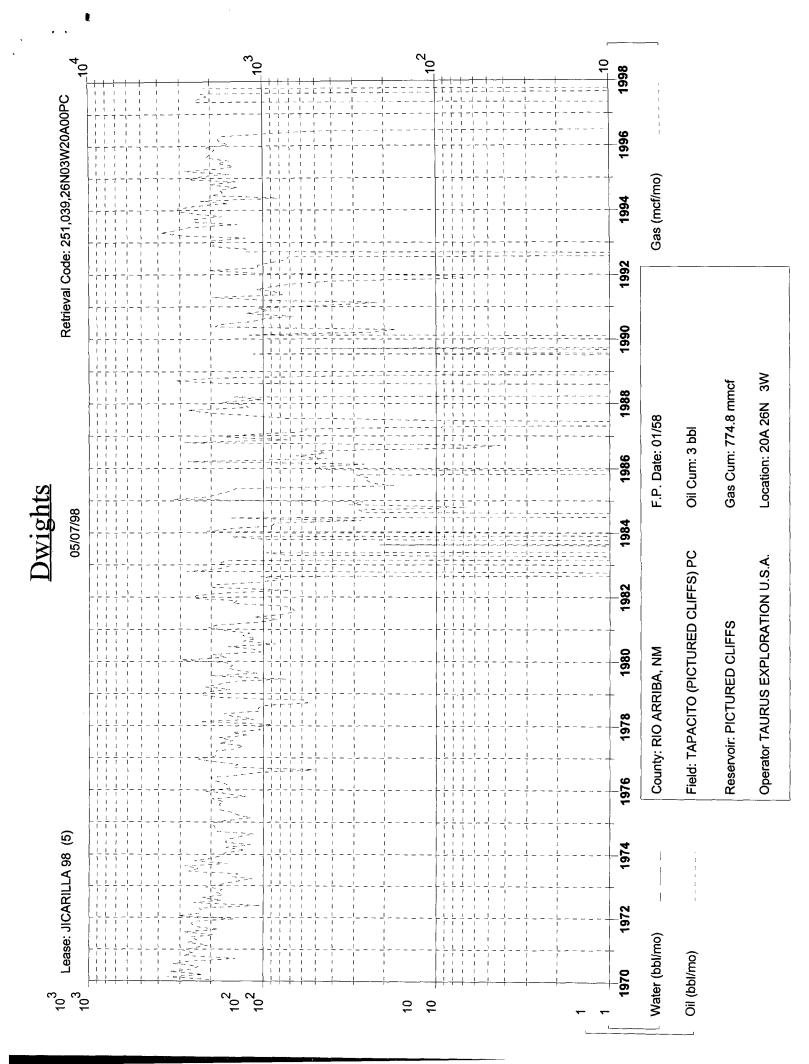

### APPLICATION FOR DOWNHOLE COMMINGLING

EXISTING WELLBORE

X YES \_\_\_\_NO

| Taurus Exploration U.S.A., Inc. 2198 Bloomfield Highway, Farmington, New Mexico 87401  Address                                                                                                                                                                                                                                                                                                                                                                                                                                                              |                                                                                                                    |                                                                    |                                                              |  |  |  |  |
|-------------------------------------------------------------------------------------------------------------------------------------------------------------------------------------------------------------------------------------------------------------------------------------------------------------------------------------------------------------------------------------------------------------------------------------------------------------------------------------------------------------------------------------------------------------|--------------------------------------------------------------------------------------------------------------------|--------------------------------------------------------------------|--------------------------------------------------------------|--|--|--|--|
| Jicarilla 98                                                                                                                                                                                                                                                                                                                                                                                                                                                                                                                                                | <u>5</u> A                                                                                                         | Sec. 20, T26N, R3W                                                 | Rio Arriba County,                                           |  |  |  |  |
| OGRID NO. 162928 Property Cod                                                                                                                                                                                                                                                                                                                                                                                                                                                                                                                               | e 007167 API NO. 30-03                                                                                             |                                                                    | Unit Lease Types: (check 1 or more)  State, (and/or) Fee     |  |  |  |  |
| The following facts are submitted in<br>support of downhole commindling:                                                                                                                                                                                                                                                                                                                                                                                                                                                                                    | Upper<br>Zone                                                                                                      | intermediate<br>Zone                                               | Lower<br>Zone                                                |  |  |  |  |
| Pool Name and     Pool Code                                                                                                                                                                                                                                                                                                                                                                                                                                                                                                                                 | Tapacito PC<br>85920                                                                                               |                                                                    | Blanco MV<br>72319                                           |  |  |  |  |
| Top and Bottom of     Pay Section (Perforations)                                                                                                                                                                                                                                                                                                                                                                                                                                                                                                            | 3945-3997                                                                                                          |                                                                    | 6093-6220                                                    |  |  |  |  |
| Type of production     (Oil or Gas)                                                                                                                                                                                                                                                                                                                                                                                                                                                                                                                         | gas                                                                                                                |                                                                    | gas                                                          |  |  |  |  |
| Method of Production     (Flowing or Artificial Lift)                                                                                                                                                                                                                                                                                                                                                                                                                                                                                                       | flowing                                                                                                            |                                                                    | flowing                                                      |  |  |  |  |
| 5. Bottomhole Pressure                                                                                                                                                                                                                                                                                                                                                                                                                                                                                                                                      | a. (Current)                                                                                                       | a.                                                                 | a. (                                                         |  |  |  |  |
| Oil Zones - Artificial Lift:<br>Estimated Current                                                                                                                                                                                                                                                                                                                                                                                                                                                                                                           | 537 mea.                                                                                                           |                                                                    | 685 mea.                                                     |  |  |  |  |
| Gas & Oil - Flowing: Measured Current                                                                                                                                                                                                                                                                                                                                                                                                                                                                                                                       | b. (Original)                                                                                                      | b.                                                                 | b.                                                           |  |  |  |  |
| All Gas Zones:<br>Estimated Or Measured Original                                                                                                                                                                                                                                                                                                                                                                                                                                                                                                            | 903 calc.                                                                                                          | J.                                                                 | 1421 calc.                                                   |  |  |  |  |
| 6. Oil Gravity ( <sup>O</sup> API) or<br>Gas BTU Content)                                                                                                                                                                                                                                                                                                                                                                                                                                                                                                   | 1201 BTU                                                                                                           |                                                                    | 1202 BTU                                                     |  |  |  |  |
| 7. Producing or Shut-In?                                                                                                                                                                                                                                                                                                                                                                                                                                                                                                                                    | producing                                                                                                          |                                                                    | shut in                                                      |  |  |  |  |
| Production Marginal? (yes or no)                                                                                                                                                                                                                                                                                                                                                                                                                                                                                                                            | yes                                                                                                                |                                                                    | yes                                                          |  |  |  |  |
| * If Shut-In, give date and oil/gas/<br>water rates of last production                                                                                                                                                                                                                                                                                                                                                                                                                                                                                      | Date:                                                                                                              | Date:                                                              | Date: 5/97                                                   |  |  |  |  |
| Note: For new zones with no production history, applicant shall be required to attach production estimates and supporting data                                                                                                                                                                                                                                                                                                                                                                                                                              | Rates:                                                                                                             | Rates:                                                             | Rates:<br>0/29/.5                                            |  |  |  |  |
| * If Producing, give date and oil/gas/<br>water rates of recent test<br>(within 60 days)                                                                                                                                                                                                                                                                                                                                                                                                                                                                    | Date: 4/16/98 Rates: 0/60/0                                                                                        | Date:<br>Rates:                                                    | Date:<br>Rates:                                              |  |  |  |  |
| 8. Fixed Percentage Allocation<br>Formula -% for each zone                                                                                                                                                                                                                                                                                                                                                                                                                                                                                                  | Oil: Gas: 67 %                                                                                                     | Oil: % Gas: %                                                      | Oil: Gas: 33 %                                               |  |  |  |  |
| If allocation formula is based submit attachments with supp                                                                                                                                                                                                                                                                                                                                                                                                                                                                                                 | upon something other than curr<br>orting data and/or explaining r                                                  | rent or past production, or is b<br>method and providing rate proj | ased upon some other method, ections or other required data. |  |  |  |  |
| <ol> <li>Are all working, overriding, and ro<br/>If not, have all working, overriding<br/>Have all offset operators been git</li> </ol>                                                                                                                                                                                                                                                                                                                                                                                                                     | yalty interests identical in all com<br>g, and royalty interests been notifi<br>ven written notice of the proposec | mingled zones?<br>ed by certified mail?<br>d downhole commingling? | X YesNo<br>YesNo<br>X YesNo                                  |  |  |  |  |
| 11. Will cross-flow occur?Yes _X_No _ If yes, are fluids compatible, will the formations not be damaged, will any cross-flowed production be recovered, and will the allocation formula be reliableYesNo _ (If No, attach explanation)                                                                                                                                                                                                                                                                                                                      |                                                                                                                    |                                                                    |                                                              |  |  |  |  |
| 12. Are all produced fluids from all commingled zones compatible with each other?  X Yes No                                                                                                                                                                                                                                                                                                                                                                                                                                                                 |                                                                                                                    |                                                                    |                                                              |  |  |  |  |
| 13. Will the value of production be decreased by commingling?  Yes X No (If Yes, attach explanation)                                                                                                                                                                                                                                                                                                                                                                                                                                                        |                                                                                                                    |                                                                    |                                                              |  |  |  |  |
| 14. If this well in on, or communitized with, state or federal lands, either the Commissioner of Public Lands or the United States Bureau of Land Management has been notified in writing of this application. X Yes No                                                                                                                                                                                                                                                                                                                                     |                                                                                                                    |                                                                    |                                                              |  |  |  |  |
| 15. NMOCD Reference Cases for Rule 303(D) Exceptions:  ORDER NO(S).                                                                                                                                                                                                                                                                                                                                                                                                                                                                                         |                                                                                                                    |                                                                    |                                                              |  |  |  |  |
| *C-102 for each zone to be commingled showing its spacing unit and acreage dedication.  *Production curve for each zone for at least one year. (If not available, attach explanation.)  *For zones with no production history, estimated production rates and supporting data.  *Data to support allocation method or formula.  *Notification list of all offset operators.  *Notification list of working, overriding, and royalty interests for uncommon interest cases.  *Any additional statements, data, or documents required to support commingling. |                                                                                                                    |                                                                    |                                                              |  |  |  |  |
| I hereby certify that the information above is true and complete to the best of my knowledge and belief.                                                                                                                                                                                                                                                                                                                                                                                                                                                    |                                                                                                                    |                                                                    |                                                              |  |  |  |  |
| SIGNATURE TITLE Prod. Superintendent DATE 5/7/98                                                                                                                                                                                                                                                                                                                                                                                                                                                                                                            |                                                                                                                    |                                                                    |                                                              |  |  |  |  |