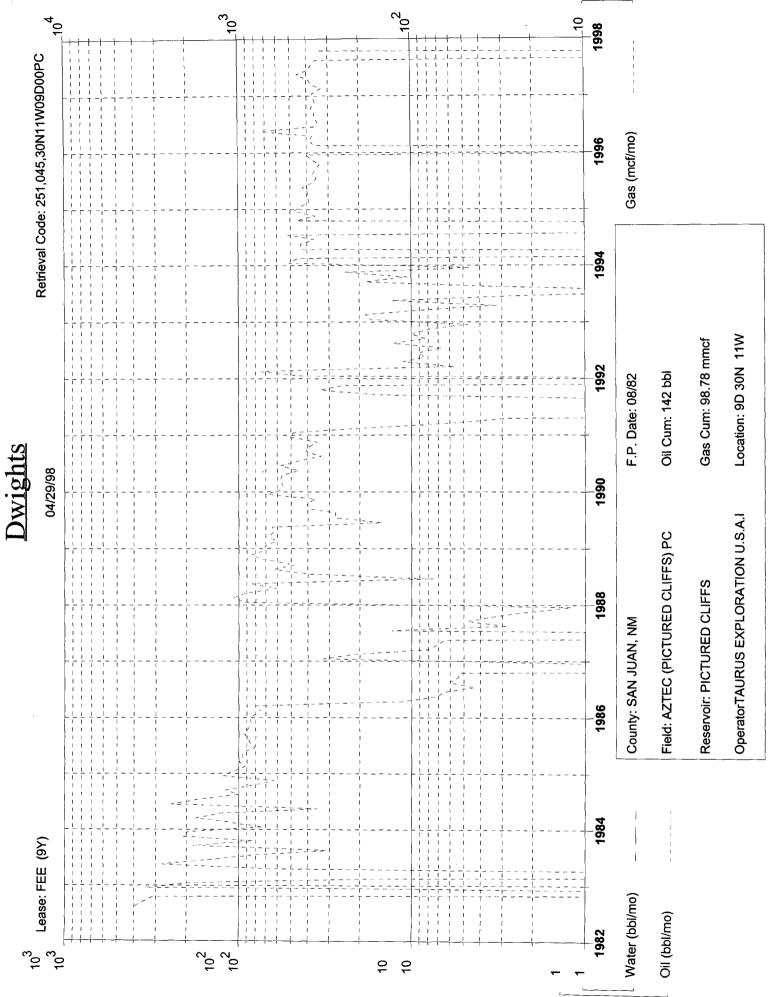

To comply with New Mexico Oil Conservation Rules, Taurus Exploration U.S.A., Inc. is submitting the following data for your approval of the proposed commingling:

- 1. For C107A Application for Downhole Commingling
- 2. C102 Location plat showing each spacing unit and dedicated acreage
- 3. Production curves for both the Mesa Verde and Dakota
- 4. Offset operator plat
- 5. Well location plat