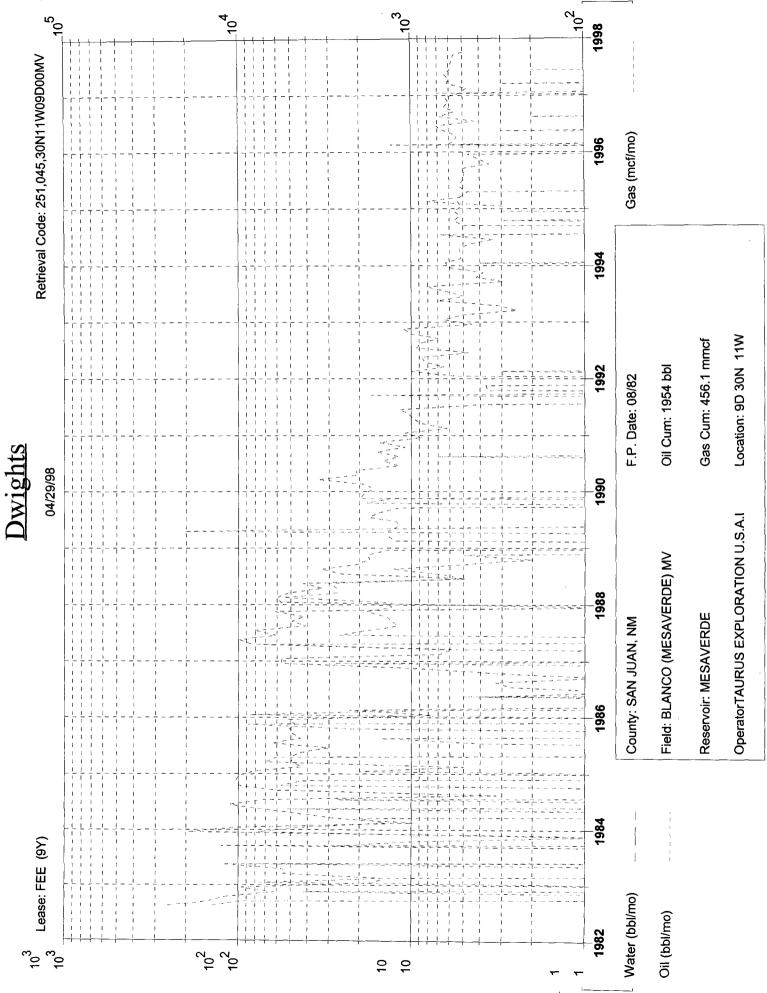

To comply with New Mexico Oil Conservation Rules, Taurus Exploration U.S.A., Inc. is submitting the following data for your approval of the proposed commingling:

- 1. For C107A Application for Downhole Commingling
- 2. C102 Location plat showing each spacing unit and dedicated acreage
- 3. Production curves for both the Mesa Verde and Dakota
- 4. Offset operator plat
- 5. Well location plat