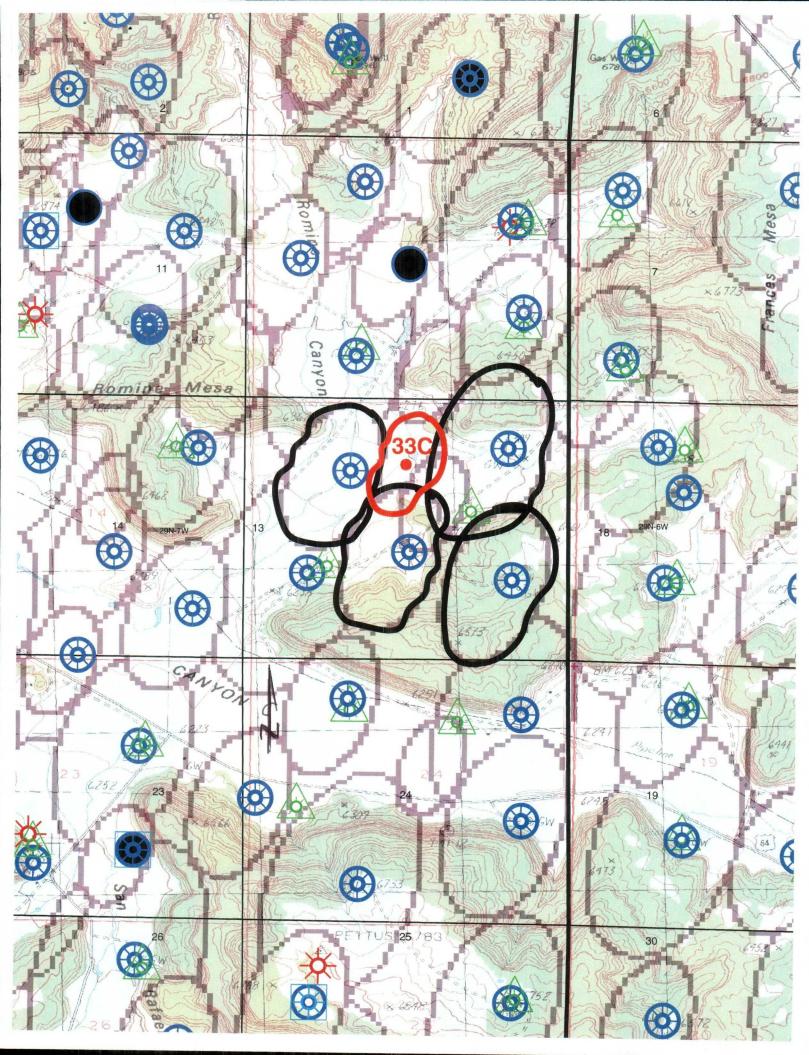

Rio Arriba County, NM API #30-039-29793

Dear Mr. Stogner:

Burlington Resources is applying for administrative approval of an unorthodox gas well location for the Basin Dakota formation.

The subject well was staked at this location due to geology, cultural concerns and at the request of the surface land owner. Archaeology sites comprise a majority of the area to the northeast and southeast, within the legal spacing window for this formation. The San Juan 29-7 Unit 33 and 33B Mesaverde wells, to the east and south of this location, would also be affected, drainage wise, if the proposed location was moved farther east. Twinning the San Juan 29-7 Unit 507R Fruitland Coal well location was not an option, due to drainage on the two existing Mesaverde wells also. However, we propose to locate remote facilities from the 33C onto the 507R wellpad, to minimize surface disturbance for the landowner. As Burlington is the only working interest owner within this Section, this would not effect any other offset operators and/or working interest owners within this area.

The following attachments are for your review:

- Approved application for Permit to Drill and C-102 at referenced location
- Offset operators
- > 9 Section plat
- Drainage Mesaverde Ellipse Map
- Aerial Photography Map
- > Archeological Site Map