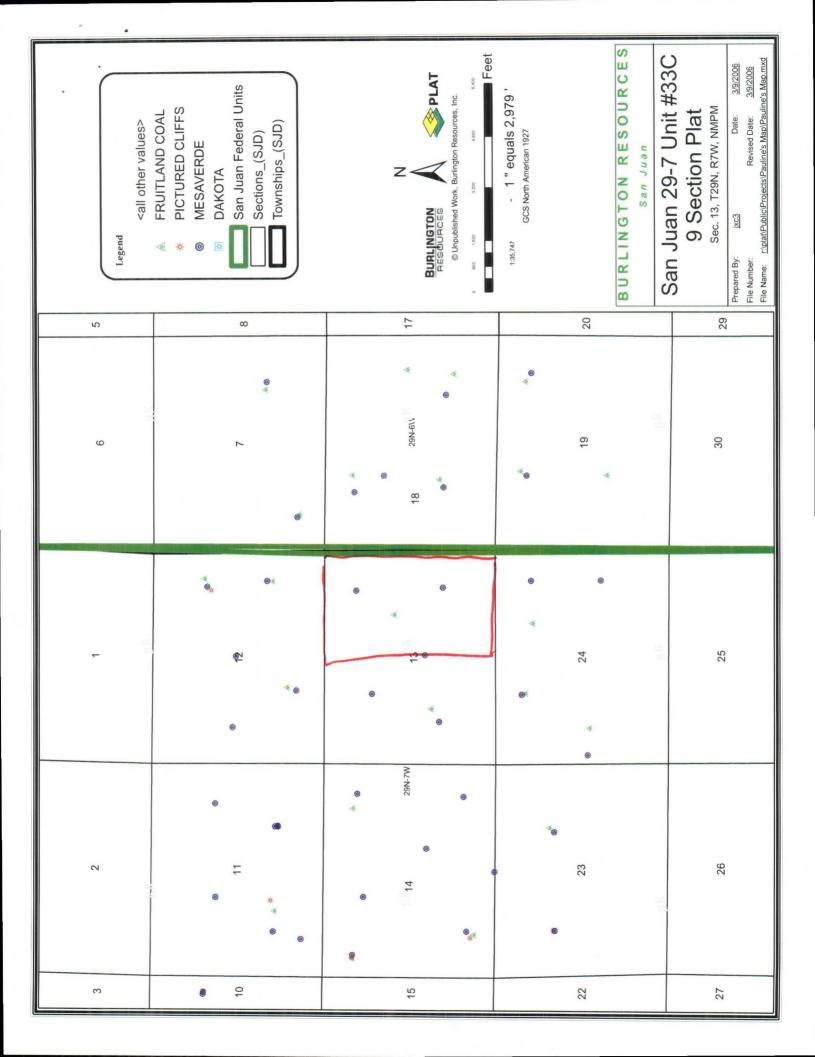

The following attachments are for your review:

- Approved application for Permit to Drill and C-102 at referenced location
- Offset operators
- > 9 Section plat
- Drainage Mesaverde Ellipse Map
- Aerial Photography Map
- > Archeological Site Map