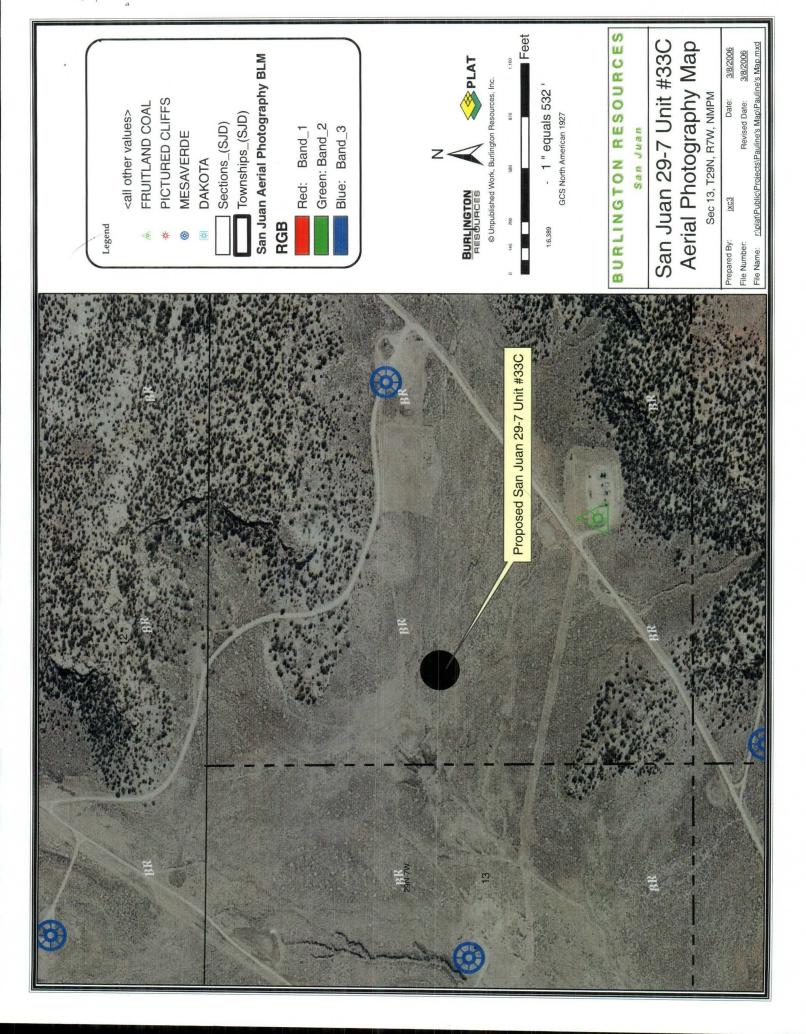

Rio Arriba County, NM API #30-039-29793

Dear Mr. Stogner:

Burlington Resources is applying for administrative approval of an unorthodox gas well location for the Basin Dakota formation.

The subject well was staked at this location due to geology, cultural concerns and at the request of the surface land owner. Archaeology sites comprise a majority of the area to the northeast and southeast, within the legal spacing window for this formation. The San Juan 29-7 Unit 33 and 33B Mesaverde wells, to the east and south of this location, would also be affected, drainage wise, if the proposed location was moved farther east. Twinning the San Juan 29-7 Unit 507R Fruitland Coal well location was not an option, due to drainage on the two existing Mesaverde wells also. However, we propose to locate remote facilities from the 33C onto the 507R wellpad, to minimize surface disturbance for the landowner. As Burlington is the only working interest owner within this Section, this would not effect any other offset operators and/or working interest owners within this area.

The following attachments are for your review:

- Approved application for Permit to Drill and C-102 at referenced location
- Offset operators
- > 9 Section plat
- Drainage Mesaverde Ellipse Map
- Aerial Photography Map
- > Archeological Site Map