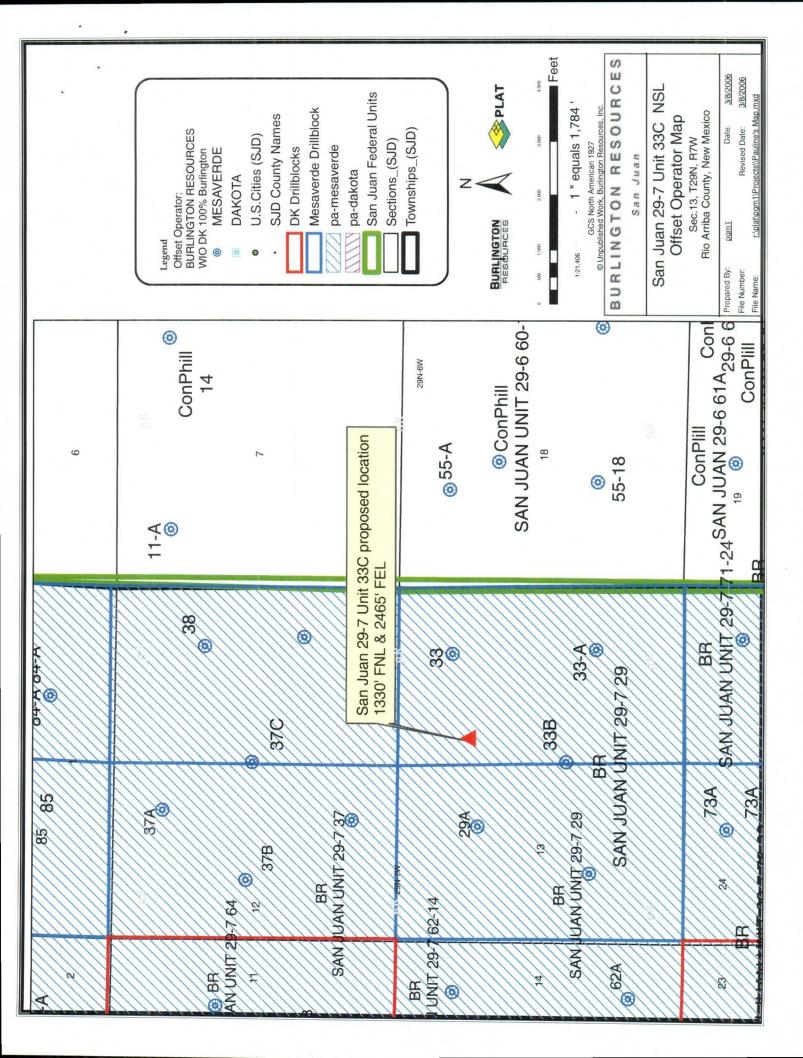

Sent Federal Express

March 9, 2006

Mr. Michael Stogner
New Mexico Oil Conservation Division
1220 South St. Francis Drive
Santa Fe, New Mexico 87504

Re:

San Juan 29-7 Unit 33C 1330' FNL, 2465' FEL, Section 13, T-29-N, R-07-W,

Rio Arriba County, NM API #30-039-29793

Dear Mr. Stogner:

Burlington Resources is applying for administrative approval of an unorthodox gas well location for the Basin Dakota formation.

The subject well was staked at this location due to geology, cultural concerns and at the request of the surface land owner. Archaeology sites comprise a majority of the area to the northeast and southeast, within the legal spacing window for this formation. The San Juan 29-7 Unit 33 and 33B Mesaverde wells, to the east and south of this location, would also be affected, drainage wise, if the proposed location was moved farther east. Twinning the San Juan 29-7 Unit 507R Fruitland Coal well location was not an option, due to drainage on the two existing Mesaverde wells also. However, we propose to locate remote facilities from the 33C onto the 507R wellpad, to minimize surface disturbance for the landowner. As Burlington is the only working interest owner within this Section, this would not effect any other offset operators and/or working interest owners within this area.

This location was also staked non-standard for the Basin Dakota formation to best fit the geology and to alleviate any land owner concerns. We are not requesting non-standard approval for the Mesaverde formation, due to it being within the San Juan 29-7 Unit and within the Mesaverde participating area, as shown on the attached offset operator plat. The gas from this well is to be commingled between these two formations.

The following attachments are for your review:

- Approved application for Permit to Drill and C-102 at referenced location
- Offset operators
- > 9 Section plat
- Drainage Mesaverde Ellipse Map
- Aerial Photography Map
- > Archeological Site Map

Copies of this application do not need submitted to offset operator / owner by certified mail, as Burlington Resources is the only offset operator and working interest owner in this area. Please let me know if you have any questions about this application.