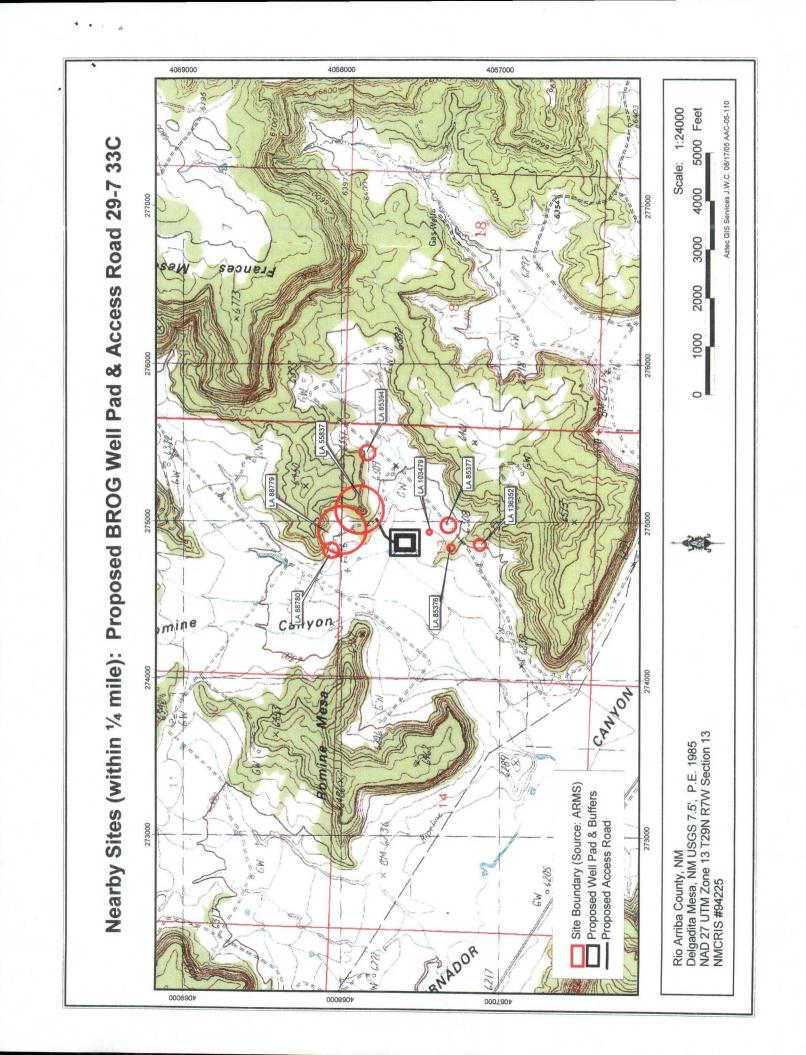

The following attachments are for your review:

- Approved application for Permit to Drill and C-102 at referenced location
- Offset operators
- > 9 Section plat
- Drainage Mesaverde Ellipse Map
- Aerial Photography Map
- > Archeological Site Map