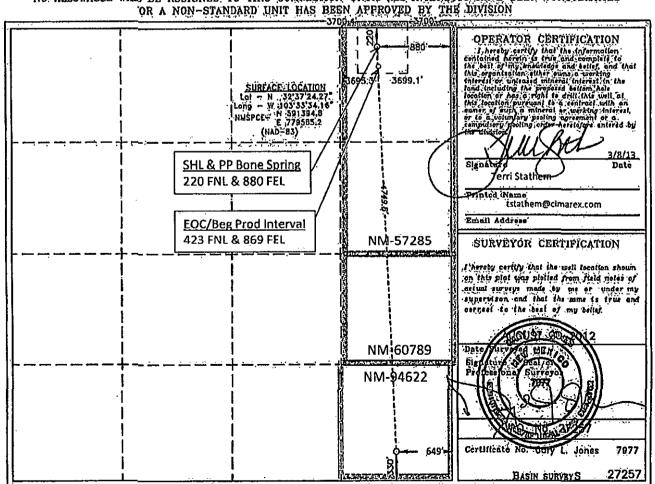

WELL LOCATION AND ACREAGE DEDICATION PLAT

D AMENDED REPORT

| Vbl Namper             | Pool Code                  | Proj. Name             |                   |
|------------------------|----------------------------|------------------------|-------------------|
| 30-025-40253           | 50461                      | Quall Ridge; Bone Spri | ng, South         |
| Property Code<br>38777 | Property<br>CHÁPÁRRAL "33" | Name<br>FEDERAL COM    | Vell Number       |
| OCRID No.              | Operator                   | Name                   | Elevation         |
| 162683                 | CIMAREX ENERGY CO          | OF COLORADO            | 3699 <sup>T</sup> |

Surface Location

| 1 | UL or lot No. | Section | Township : | Ronge | Lot 1dn | 'Feel from the | North/South line | Pect from the | East/West line | County |
|---|---------------|---------|------------|-------|---------|----------------|------------------|---------------|----------------|--------|
|   | ·A            | 33      | 19 S       | 34 E  |         | 220            | NORTH            | :880          | EAST           | LEA    |

Bottom Hole Location if Different From Surface

| UL or lot No.  | Section<br>33 | Tampship<br>19 S | Range<br>34 E | loi idn | Peet from the | Morth/South Nate | Feet from the | EAST | Governo<br>LEA |
|----------------|---------------|------------------|---------------|---------|---------------|------------------|---------------|------|----------------|
| Dedicated Acre | joint o       | F'IÀIII Cò       | nsolidétión.  | Códé Or | der (No.      |                  |               |      |                |

no allowable vill he assigned to this confliction until all interests have been consolidated

DISTRICT 1 1625 N. French Dr., Hobbs, NH 06240

State of New Mexico Energy, Minerals and Natural Resources Department