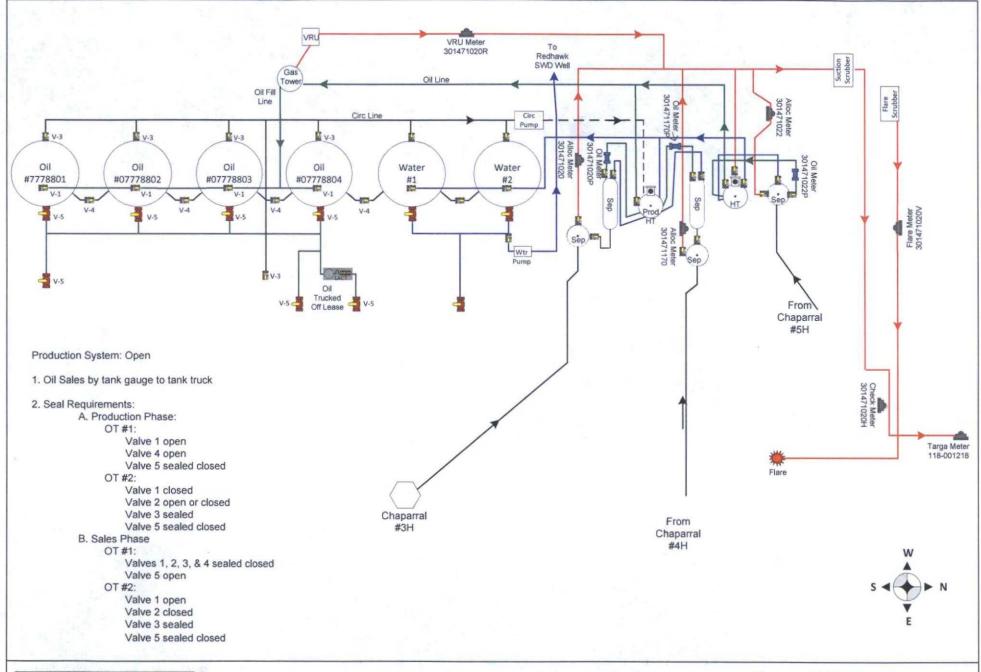

#### Oil & Gas Metering:

The central tank battery is located on the well pad for the Chaparral 33 Federal 3H located in Sec. 33 NWNE, T19S-R34E on federal lease NMNM057285 in Lea County, New Mexico. The production from all wells will come to a common production header with isolation line to route each well's production:

Oil production will be allocated on a daily basis based from the turbine meter located downstream of the heater treater. Oil meter #'s 301471020P, 301471170P, 301471022P. This meter will be proven, as per API, NMOCD, and BLM specifications, when installed, once per month for the first 3 months (to establish a consistent repeatability factor), and then quarterly thereafter, the factor obtained will be used to allocate the production volumes. Gas production will be allocated on a daily basis based on the Chaparral 33 Federal allocation gas meter # 301471020, 301471170, & 301471022 downstream of the separator and heater treater. The gas production from the production equipment and the gas meter will commingle and flow through Targa Meter # 118-001218 sales meter on the SW side of the facility. These meters will be calibrated on a regular basis per API, NMOCD, and BLM specifications. The BLM and OCD will be notified of any future changes in the facilities.

#### **Process and Flow Descriptions:**

The flow of production is shown in detail on enclosed facilities diagram and map, which shows the lease boundaries. Communitization agreement boundaries, location of wells, facility, and gas sales meter. The commingling of this production is the most effective economical means of producing the reserves and will not result in reduced royalty or improper measurement of production. The proposed commingling will reduce operating expenses as well as reduce the surface facility footprint and overall emissions.