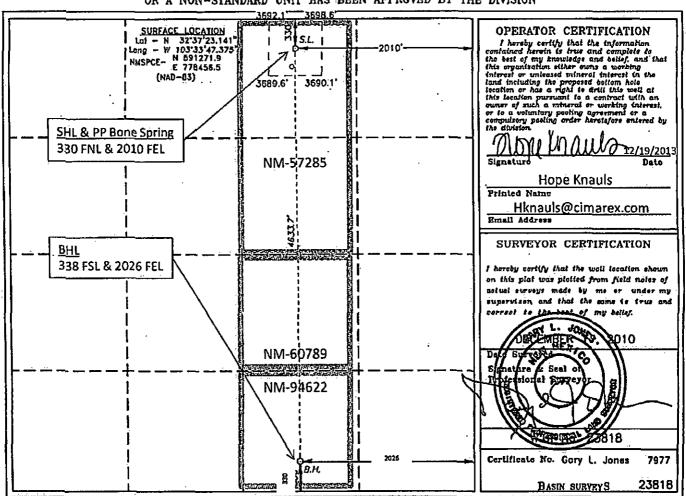

DISTRICT IV

1220 S. St. Francis Dr., Santa Fo. NK 87503

RECEIVED LOCATION AND ACREAGE DEDICATION PLAT

☐ AMENDED REPORT

| Abi Number    | Paol Code         | Pool Name            |             |
|---------------|-------------------|----------------------|-------------|
| 30025-40328   | 50461             | Quail Ridge; Bone Sp | ring, South |
| Property Code | Property          |                      | Well Number |
| 38777         | CHAPPARAL 33 I    | EDERAL COM           | 4H          |
| OGRID No.     | Operator          | Name                 | Elevation   |
| 162683        | CIMAREX ENERGY CO | O. OF COLORADO       | 3691        |

#### Surface Location

| UL or lot No. | Section | Township | Range | Lot ldn | Peet from the | North/South line | Feet from the | East/West line | County |
|---------------|---------|----------|-------|---------|---------------|------------------|---------------|----------------|--------|
| В             | 33      | 19 S     | 34 E  |         | 330           | NORTH            | 2010          | EAST           | LEA    |

## Bottom Hole Location If Different From Surface

| UL or lot No.   | Section | Township    | Range       | Lot Idn | Pect from the         | North/South line | Foot from the | East/West Line | County |
|-----------------|---------|-------------|-------------|---------|-----------------------|------------------|---------------|----------------|--------|
| 0_              | 33      | 19 S        | 34 E        |         | 338                   | SOUTH            | 2026          | EAST           | LÉA    |
| Dedicated Acres | Joint o | r Infili Co | coifebilesa | Code On | Order No. NSL Pending |                  |               |                |        |
| 160             |         |             |             |         | MJLT                  | enunig           |               |                | ·      |

NO ALLOWABLE WILL BE ASSIGNED TO THIS COMPLETION UNTIL ALL INTERESTS HAVE BEEN CONSOLIDATED OR A NON-STANDARD UNIT HAS BEEN APPROVED BY THE DIVISION

. 1825 N. French Dr., Hobbs, NN MOBBS OCD DISTRICT I