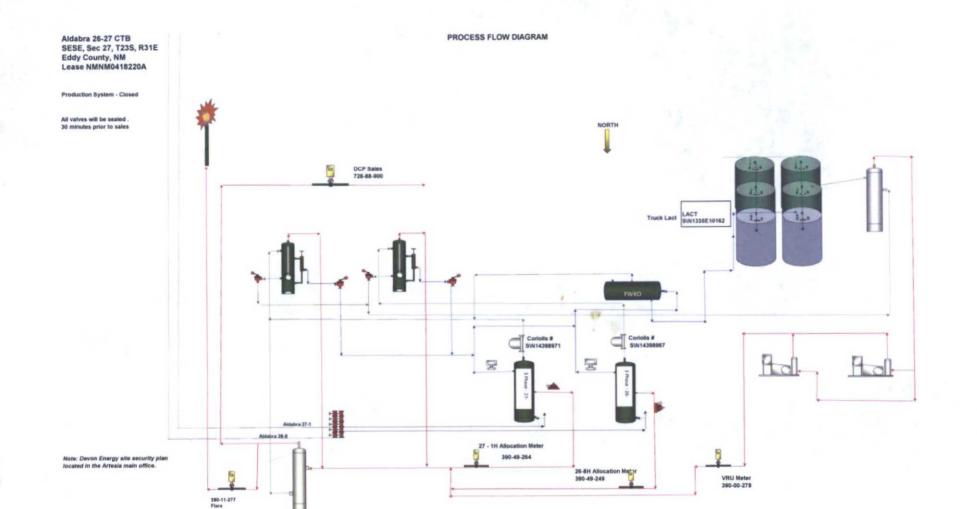

The Aldabra 26 Fed 8H flows to a three phase separator, where after separation gas is routed to the gas allocation meter **#390-49-249**, then combines with the Aldabra 27 Fed 1H and flows to the DCP CDP **#72888900**. The produced water and oil are separated, the oil is then metered with a Micro Motion Coriolis meter S\N14398967, then flows into the heater/treater, combines with the production from the Aldabra 27 Fed 1H, and into one of the 500 bbl. oil tanks. The water is metered using a mag meter, then flows to the FWKO, and to one of the 500 bbl. water tanks, along with the water from the other well.

The Aldabra 27 Fed1H flows to a three phase separator, where after separation gas is routed to the gas allocation meter **#390-49-264**, then combines with the Aldabra 26 Fed 8H and flows to the DCP CDP **#72888900**. The produced water and oil are separated, the oil is then metered with a Micro Motion Coriolis meter S\N14398971, then flows into the heater/treater, combines with the production from the Aldabra 26 Fed 8H, and into one of the 500 bbl. oil tanks. The water is metered using a mag meter, then flows to the FWKO, and to one of the 500 bbl. water tanks, along with the water from the other well.

#### **Process and Flow Descriptions:**

The flow of produced fluids is shown in detail on the enclosed Mean Green 23 Fed 1H Process Flow Diagram along with a description of each vessel and map which shows the lease boundaries, location of the wells, facility, and gas sales meter. The commingling of this production is the most effective, economic means of producing the reserves and will not result in reduced royalty or improper measurement of production. The proposed commingling will reduce operating expenses as well as reduce the surface facility footprint and overall emissions.