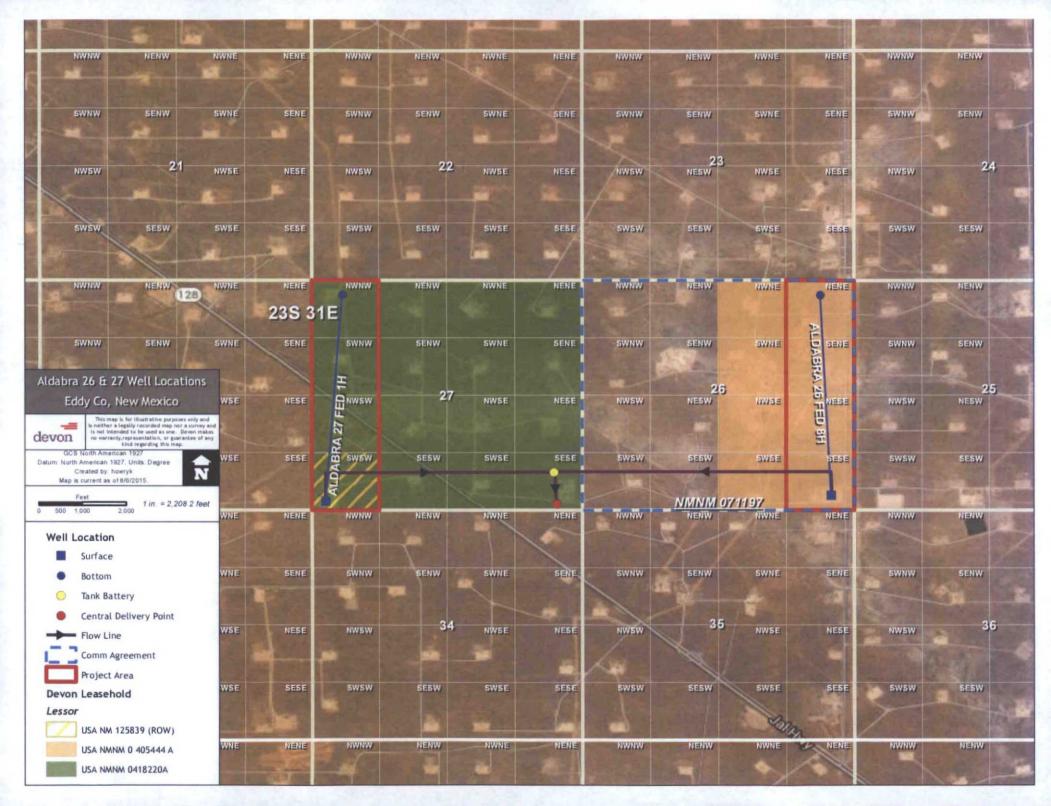

\*Available upon receipt of test

Attached is a map which displays the federal leases and well locations in Section 22, T26S, R34E.

The BLM's interest in these wells are identical.

#### Oil & Gas metering:

The central tank battery is located on the Aldabra 26-27 Central Tank Battery. The production from each well will flow through its own three phase separator with a Micro Motion Coriolis Meter to meter the oil, flow meter to meter the water, and gas allocation meter to meter the gas. VRU will be allocated back to each well utilizing a percentage of each wells monthly oil production.

The Aldabra 26-27 Central Tank Battery will have four oil tanks that these two wells will utilize and they have a common DCP CDP #72888900 which is on location on the west side of the battery. Oil, gas, and water volumes from each well producing to this battery will be determined by using individual metered separators. Oil will be sold through a common Smith Lact Meter SN1335E101622.