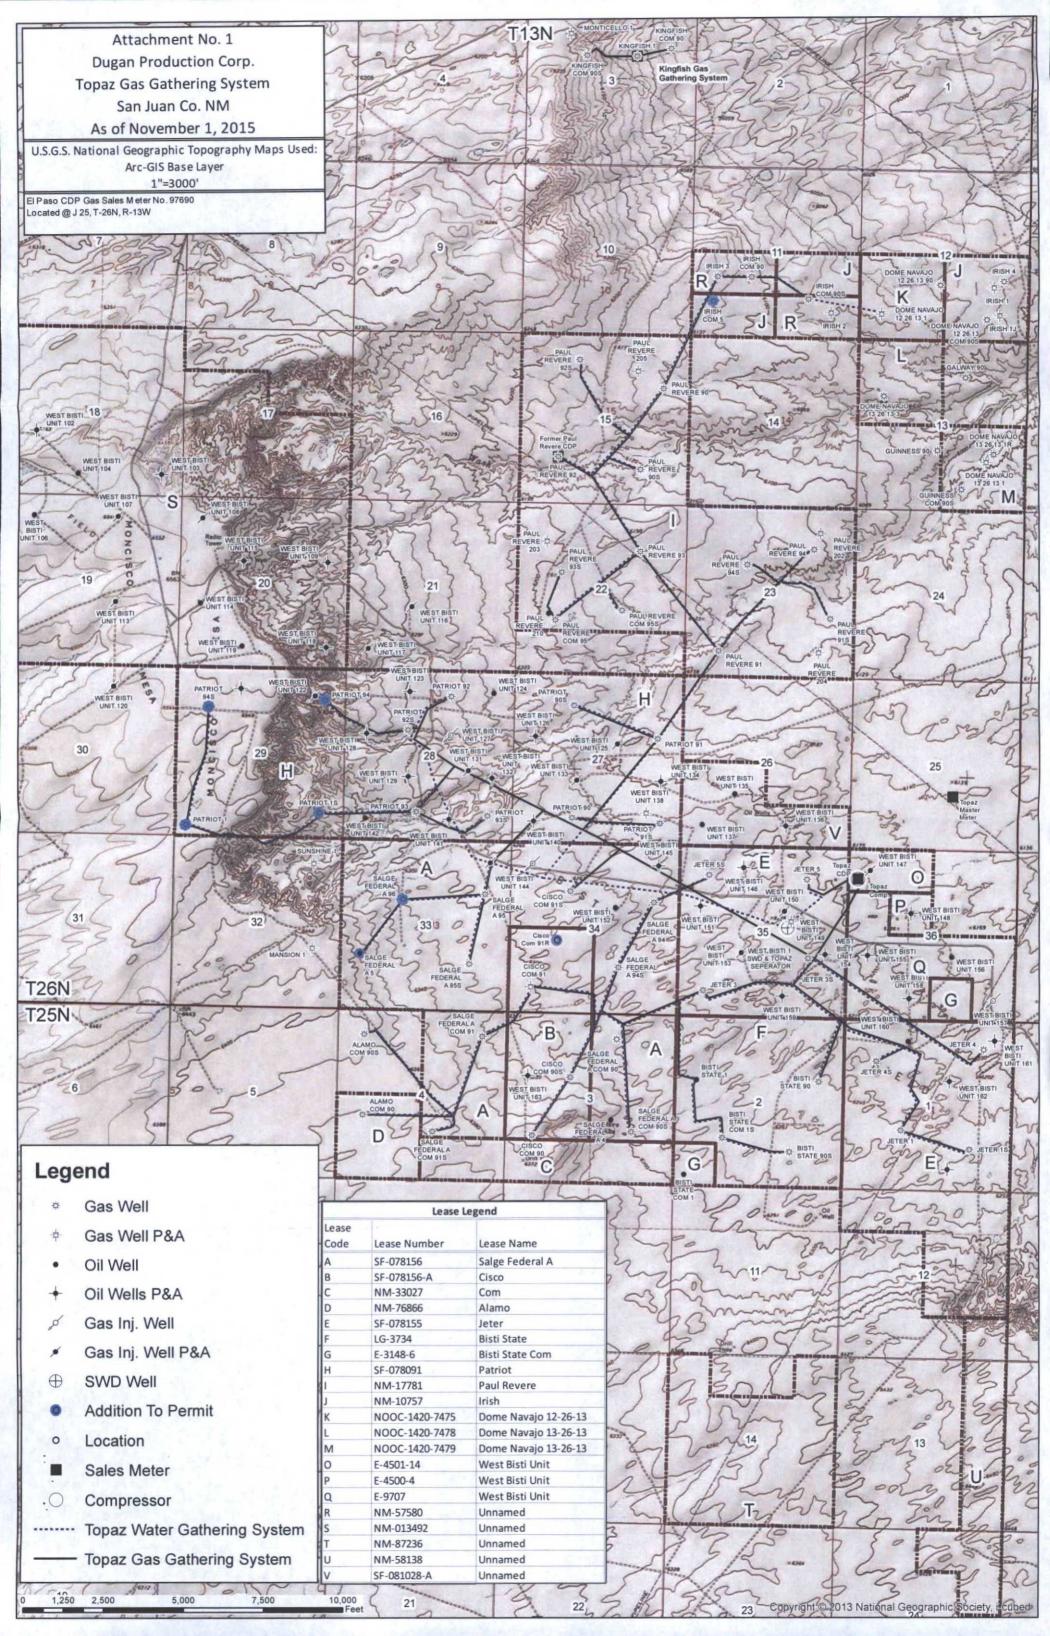

**Attachments No. 1** presents maps of the TGGS with the wells proposed to be added highlighted in blue. In addition, Dugan Production's leases are also presented. Dugan Production has a majority of the leasehold interest and to date most wells drilled are considered to be marginal producers. The TGGS has one central delivery gas sales meter. The Meter No. 97690, is located in the NWSE of Section 25, T-26N, R-13W, the meter deliver gas to Enterprise Field Services.

Attachment No. 4 presents a summary of the pools, wells, production and leases for the TGGS. The TGGS has wells from two pools (Basin Fruitland Coal & WAW Fruitland sand-pictured cliff) authorized for the gathering system. It is also noted that for the TGGS, of the 50 wells currently approved for the gathering system, production averages 32 mcfd and ranges from 1 to 99 mcfd per well. Of the 8 wells/locations to be added with this application, 6 are currently producing and average 44 mcfd per well. Dugan Production's leases for the wells in the Topaz Gathering System are summarized on Page 2 of Attachment No. 4. The TGGS has 13 federal, 6 state leases. There are 3 navajo allotted leases shown on attachment no.1, the map, but those leases do not deliver gas to the TGGS.