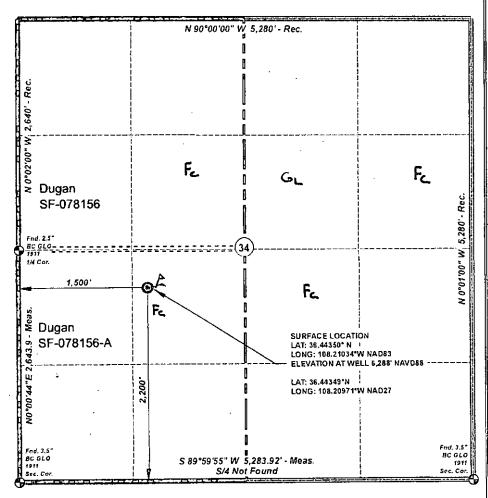

## ATTACHMENT NO. 2 DUGAN PRODUCTION CORP. TOPAZ GATHERING SYSTEM AND CPD 11/30/15 CDP SALES METER @ NWSE SECTION 25, T-26N, R-13W (ENTERPRISE METER NO. 97690) SAN JUAN COUNTY, NEW MEXICO

|                                               | Γ              | r———                               | <del></del>            |                    | [ <del></del>     | <del></del>                    | <del></del>        |             |           | T                              |                                                   | Dates for SC,       | OLM&S C           | <u> 0</u>         |
|-----------------------------------------------|----------------|------------------------------------|------------------------|--------------------|-------------------|--------------------------------|--------------------|-------------|-----------|--------------------------------|---------------------------------------------------|---------------------|-------------------|-------------------|
|                                               | API No.        |                                    | ell Location           |                    | ]                 |                                | Completion         | Current Pro | duction 0 | Spacing                        |                                                   | BLM                 | NMSLO             | NMOCD             |
| Well_Name                                     | 30-045-        | 1/1/4-Sec-Twn-Rng                  | Lease No.              | Lse.Type           | CA Number         | Pool ②                         | Date               | MCFD        | BWPD      | Unit                           | Application                                       | Approval            | Approval          | Approval          |
| WELLSITO BE ADDED (8) -                       |                |                                    |                        |                    |                   |                                |                    |             |           |                                |                                                   |                     |                   |                   |
| Cisco Com 91R                                 | 35483          | NESW 34-26N-13W                    | SF-078156-A            | Federal            | NMNM89374         | Basin FR Coal                  |                    |             |           | W/2 - 320A                     |                                                   |                     |                   |                   |
| Irish Com 5 ©                                 | 33724          | SWSW 11-26N-13W                    | NM10757                | Federal            |                   | Basin FR Coal                  | 6/10/08 ②          |             | ļ         | S/2 - 320A                     |                                                   |                     |                   | ·                 |
| Patriot 1                                     | 28579          | SWSW 29-26N-13W                    | SF-078091              | Federal            | N/A               | Basin FR Coal                  | 5/12/93            | 9           | 3         | S/2 - 320A                     | <del>                                      </del> |                     |                   |                   |
| Patriot 1S                                    | 32029          | SESE 29-26N-13W                    | SF-078091              | Federal            | N/A<br>N/A        | Basin FR Coal                  | 2/15/05            | 29          | 31        | S/2 - 320A                     | <u> </u>                                          | New C               |                   |                   |
| Patriot 94 © Patriot 94S                      | 32989<br>32988 | NENE 29-26N-13W<br>NWNW 29-26N-13W | SF-078091<br>SF-078091 | Federal<br>Federal | N/A<br>N/A        | Basin FR Coal<br>Basin FR Coal | 6/23/06<br>7/3/06  | 11<br>23    | 25<br>6   | N/2 - 32DA<br>N/2 - 320A       | <del> </del> .                                    | Note 6              |                   | <del></del> -     |
| Salge Federal A 5                             | 28578          | NWSW 33-26N-13W                    | SF-078156              | Federal            | N/A               | Basin FR Coal                  | 12/12/91           | 97          | 13        | W/2 - 320A                     | <del> </del>                                      |                     |                   |                   |
| Salge Federal A 96                            | 32039          | SENW 33-26N-13W                    | SF-078156              | Federal            | N/A               | Basin FR Coal                  | 1/29/05            | 78          | 6         | W/2 - 320A                     | <del> </del>                                      |                     | <del></del>       |                   |
| WELLS PREVIOUSLY APPRO                        |                |                                    | 01-070100              | 1 000181           |                   | Boom I I Cool                  | 1123103            | -,-         | <u> </u>  | 1 112 - 020/1                  |                                                   |                     | <u> </u>          | !——— <u> </u>     |
| Alamo Com 90                                  | 32992          | NWSW 04-25N-13W                    | NM-76866               | Federal            | NMNM123303        | Basin FR Coal                  | 6/1/08             | 9           | 5         | W/2 - 319,44A                  | 8/26/94                                           | 10/11/94            | 10/9/96           | 2/9/95            |
| Alamo Com 90S                                 | 32993          | NWNW 4-25N-13W                     | NM-33027               | Federal            | NMNM123303        | Basin FR Coal                  | 6/1/06             | 31          | 0 -       | W/2 - 319,44A                  | 2/25/03                                           | 3/27/03             | 3/4/03            | 3/19/03           |
| Bisti State 1                                 | 25834          | SWNW 02-25N-13W                    | LG-3734                | State              | State Com.        | Basin FR Coal                  | 9/11/97            | 42          | 19        | W/2 - 319.57A                  | 11/25/97                                          | 4/21/98             | 12/9/97           | 4/29/98           |
| Bisti State Com 1S                            | 32980          | NESW 2-25N-13W                     | LG-3734                | State              | State Com         | Basin FR Coal                  | 7/20/06            | 70          | 31        | W/2 - 319.57A                  | 2/25/03                                           | 3/27/03             | 3/4/03            | 3/19/03           |
| Bisti State 90                                | 29216          | SENE 02-25N-13W                    | LG-3734                | State              | N/A               | Basin FR Coal                  | 9/18/96            | 30          | 200       | E/2 - 319.67A                  | 9/26/96                                           | 12/12/96            | 10/9/96           | 12/4/96           |
| Bisti State 90\$                              | 32981          | SWSE 2-25N-13W                     | LG-3734                | State              | N/A               | Basin FR Coal                  | 7/18/06            | 29          | 56        | E/2 - 319.67A                  | 2/25/03                                           | 3/27/03             | 3/4/03            | 3/19/03           |
| Cisco Com 90                                  | 28662          | NWSW 03-25N-13W                    | SF-078156-A            | Federal            | NMNM89398         | Basin FR Coal                  | 2/22/93            | 5           | 7         | W/2 - 319.55A                  | 8/26/94                                           | 10/11/94            | 10/9/96           | 2/9/95            |
| Cisco Com 90S                                 | 31345          | SENW 3-25N-13W                     | SF-078156-A            | Federal            | NMNM89398         | Basin FR Coal                  | 5/25/04            | 40          | 1         | W/2 - 319.55                   | 2/25/03                                           | 3/27/03             | 3/4/03            | 3/19/03           |
| Cisco Com 91 P&A'd 8/23/12                    | 28805          | SWSW 34-26N-13W                    | SF-078156-A            | Federal            | NMNM89374         | Basin FR Coal                  | 4/15/93            |             |           | W/2 - 320A                     | 8/26/94                                           | 10/11/94            | 10/9/96           | 2/9/95            |
| Cisco Com 91S                                 | 31346          | SENW 34-26N-13W                    | SF-078156              | Federal            | NMNM89374         | Basin FR Coal                  | 6/1/04             | 55          | 58 .      | W/2 - 320A                     | 2/25/03                                           | 3/27/03             | 3/4/03            | 3/19/03           |
| Irish 2 P&A'd 8/16/06                         | 26093          | SESE 11-26N-13W                    | NM-57580               | <u>Federal</u>     | NMA105            | WAW FR SD-PC                   | 1/22/85            |             |           | SE/4 - 160A                    | 2/25/03                                           | 3/27/03             | 3/4/03            | 3/19/03           |
| Irish 3                                       | 26092          | NWSW 11-26N-13W                    | NM-57580               | Federal            | NMNM76334         | WAW FR SD-PC                   | 1/22/85            | 4           | 0         | SW/4 - 160A                    | 2/25/03                                           | 3/27/03             | 3/4/03            | 3/19/03           |
| Irish Com 90                                  | 30611          | NESW 11-26N-13W                    | NM-57580               | Federal            | NMNM108197        | Basin FR Coal                  | 6/20/03            | 27          | 2         | S/2 - 320A                     | 2/25/03                                           | 3/27/03             | 3/4/03            | 3/19/03           |
| Irish Com 90S                                 | 33725          | SWSE 11-26N-13W                    | NM-57580               | Federal            | NMNM108197        | Basin FR Coal                  | 12/12/08           | 7           | 34        | S/2 - 320A                     | 2/25/03                                           | 3/27/03             | 3/4/03            | 3/19/03           |
| Jeter 1                                       | 28496          | NESW 1-25N-13W                     | SF-078155              | Federal            | N/A<br>N/A        | Basin FR Coal                  | 5/9/92             | 6           | 3         | S/2 - 320A                     | 2/25/03                                           | 3/27/03             | 3/4/03            | 3/19/03           |
| Jeter 1S                                      | 32990<br>28860 | SESE 1-25N-13W<br>SWSW 35-26N-13W  | SF-078155<br>SF-078155 | Federal            | N/A<br>N/A        | Basin FR Coal                  | 6/17/06            | 23<br>22    | 48        | S/2 - 320A                     | 2/25/03<br>8/26/94                                | 3/27/03             | 3/4/03            | 3/19/03           |
| Jeter 3<br>Jeter 3S                           | 31351          | NESE 35-26N-13W                    | SF-078155              | Federal<br>Federal | N/A<br>N/A        | Basin FR Coal<br>Basin FR Coal | 4/12/93<br>5/10/04 | 37          | 1 2       | S/2 - 320A<br>S/2 - 320A       | 2/25/03                                           | 10/11/94<br>3/27/03 | 10/9/96<br>3/4/03 | 2/9/95<br>3/19/03 |
|                                               | 28804          | NENE 01-25N-13W                    | SF-078155              | Federal            | N/A               | Basin FR Coal                  | 12/21/92           | 41          | 3 -       | N/2 - 319.72A                  | 12/29/94                                          | 1/9/95              | 10/9/96           | 5/16/95           |
| Jeter 4<br>Jeter 4S                           | 32986          | NWNW 1-25N-13W                     | SF-078155              | Federal            | N/A               | Basin FR Coal                  | 6/16/06            | 28          | 37        | N/2 - 319.72A                  | 2/25/03                                           | 3/27/03             | 3/4/03            | 3/19/03           |
| Jeter 5                                       | 29390          | NENE 35-26N-13W                    | SF-078155              | Federal            | N/A               | Basin FR Coal                  | 9/17/96            | 25          | 6         | N/2 - 320A                     | 9/26/96                                           | 12/12/96            | 10/9/96           | 12/4/96           |
| Jeter 5S                                      | 31361          | NWNW 35-26N-13W                    | SF-078155              | Federal            | N/A               | Basin FR Coal                  | 5/14/04            | 60          | 22        | N/2 - 320A                     | 2/25/03                                           | 3/27/03             | 3/4/03            | 3/19/03           |
| Patriot 90                                    | 29511          | SESW 27-26N-13W                    | SF-078091              | Federal            | N/A               | Basin FR Coal                  | 2/20/98            | 55          | 38        | W/2 - 320A                     | 3/26/98                                           | 4/21/98             | 4/6/98            | 4/29/98           |
| Patriot 90S                                   | 31347          | NENW 27-26N-13W                    | SF-078091              | Federal            | N/A               | Basin FR Coal                  | 6/15/04            | 31          | 0         | W/2 - 320A                     | 2/25/03                                           | 3/27/03             | 3/4/03            | 3/19/03           |
| Patriot 91                                    | 29510          | SENE 27-26N-13W                    | SF-078091              | Federal            | N/A               | Basin FR Coal                  | 2/26/98            | 38          | 6         | E/2 - 320A                     | 3/26/98                                           | 4/21/98             | 4/6/98            | 4/29/98           |
| Patriot 91S                                   | 31348          | SESE 27-26N-13W                    | SF-078091              | Federal            | N/A               | Basin FR Coal                  | 6/10/04            | 50          | 17        | E/2 - 320A                     | 2/25/03                                           | 3/27/03             | 3/4/03            | 3/19/03           |
| Patriot 92                                    | 29512          | NWNE 28-26N-13W                    | SF-078091              | Federal            | N/A               | Basin FR Coal                  | 7/28/98            | 4           | 12        | N/2 - 320A                     | 3/26/98                                           | 4/21/98             | 4/6/98            | 4/29/98           |
| Patriot 92S                                   | 32037          | SENW 28-26N-13W                    | SF-078091              | Federal            | N/A               | Basin FR Coal                  | 5/17/05            | 45          | 31        | N/2 - 320A                     | 2/25/03                                           | 3/27/03             | 3/4/03            | 3/19/03           |
| Patriot 93                                    | 29513          | SESW 28-26N-13W                    | SF-078091              | Federal            | N/A               | Basin FR Coal                  | 7/28/98            | 4           | 19        | S/2 - 320A                     | 3/26/98                                           | 4/21/98             | 4/6/98            | 4/29/98           |
| Patriot 93S                                   | 32038          | SESE 28-26N-13W                    | SF-078091              | Federal            | N/A               | Basin FR Coal                  | 1/31/05            | 26          | 19        | S/2 - 320A                     | 2/25/03                                           | 3/27/03             | 3/4/03            | 3/19/03           |
| Paul Revere 90 ④                              | 29842          | SENE 15-26N-13W                    | NM-17781               | Federal            | N/A               | Basin FR Coal                  | 9/14/00            | 28          | 6         | E/2 - 320A                     | 2/25/03                                           | 3/27/03             | 3/4/03            | 3/19/03           |
| Paul Revere 90S                               | 31924          | SWSE 15-26N-13W                    | NM-17781               | Federal            | N/A               | Basin FR Coal                  | 3/23/05            | 2           | 3         | E/2 - 320A                     | 2/25/03                                           | 3/27/03             | 3/4/03            | 3/19/03           |
| Paul Revere 91                                | 29840          | SWSW 23-26N-13W                    | NM-17781               | Federal            | N/A               | Basin FR Coal                  | 11/20/00           | 10          | 5         | S/2 - 320A                     | 2/25/03                                           | 3/27/03             | 3/4/03            | 3/19/03           |
| Paul Revere 91S                               | 31921          | NESE 23-26N-13W                    | NM-17781               | Federal            | N/A               | Basin FR Coal                  | 3/17/05            | 35          | 20        | S/2 - 320A                     | 2/25/03                                           | 3/27/03             | 3/4/03            | 3/19/03           |
| Paul Revere 92                                | 28290          | NWSW 15-26N-13W                    | NM-17781               | Federal            | N/A               | Basin FR Coal                  | 5/5/93             | 37          | 5         | W/2 - 320A                     | 2/25/03                                           | 3/27/03             | 3/4/03            | 3/19/03           |
| Paul Revere 92S                               | 31922          | NENW 15-26N-13W                    | NM-17781               | Federal            | N/A               | Basin FR Coal                  | 6/6/05             | 7           | 20        | W/2 - 320A                     | 2/25/03                                           | 3/27/03             | 3/4/03            | 3/19/03           |
| Paul Revere 93 @                              | 29841          | SWNE 22-26N-13W                    | NM-17781               | Federal            | N/A               | Basin FR Coal                  | 6/12/03            | 51          | 6         | N/2 - 320A                     | 2/25/03                                           | 3/27/03             | 3/4/03            | 3/19/03           |
| Paul Revere 93S                               | 31976          | SENW 22-26N-13W                    | NM-17781               | Federal            | N/A<br>N/A        | Basin FR Coal                  | 6/3/05             | 28          | 12        | N/2 - 320A                     | 2/25/03                                           | 3/27/03             | 3/4/03            | 3/19/03           |
| Paul Revere 94 ⑤                              | 29875          | NENE 23-26N-13W                    | NM-17781               | Federal            | N/A —             | Basin FR Coal                  | 11/29/00           | 17          | 5         | N/2 - 320A                     | 2/25/03                                           | 3/27/03             | 3/4/03            | 3/19/03           |
| Paul Revere 94S                               | 31961          | SENW 23-26N-13W                    | NM-17781               | Federal            | N/A<br>NMNM112560 | Basin FR Coal                  | 2/19/05            | 16          | 19        | N/2 - 320A                     | 2/25/03                                           | 3/27/03             | 3/4/03            | 3/19/03           |
| Paul Revere Com 95                            | 31359<br>31975 | NWSW 22-26N-13W                    | NM-17781<br>NM-17781   | Federal<br>Federal | NMNM112560        | Basin FR Coal Basin FR Coal    | 6/23/04            |             | 31        | S/2 - 320A                     | 2/25/03                                           | 3/27/03             | 3/4/03<br>3/4/03  | 3/19/03           |
| Paul Revere Com 95S<br>Salge Federal A Com 90 | 28587          | NWSE 22-26N-13W<br>NWNE 03-25N-13W | SF-078156              | Federal            | NMNM88297         | Basin FR Coal                  | 5/13/05<br>2/12/92 | 43          | 5         | S/2 - 320A<br>E/2 - 319.53A    | 2/25/03<br>8/26/94                                | 3/27/03<br>10/11/94 | 10/9/96           | 3/19/03<br>2/9/95 |
| Salge Federal A Com 90S                       | 32991          | NWSE 3-25N-13W                     | SF-078156              | Federal            | NMNM88297         | Basin FR Coal                  | 6/26/06            | 17          | 31        | E/2 - 319.53A                  | 2/25/03                                           | 3/27/03             | 3/4/03            | 3/19/03           |
| Salge Federal A Com 91                        | 28663          | NENE 04-25N-13W                    | SF-078156              | Federal            | NMNM89362         | Basin FR Coal                  | 2/14/93            | 47          | 6         | E/2 - 319.53A<br>E/2 - 319.52A | 8/26/94                                           | 10/11/94            | 10/9/96           | 2/9/95            |
| Saide ( cociai v Colli 3 (                    | 1 20003        | 1                                  | 31 -010 130            | i energy           | 1 14/4/14/03/205  | 1 Dasini i Codi                | रा समाय            | 41          | <u></u>   | EIZ - 318,3ZA                  | OIZOIS4                                           | 10111194            | - IQISISU         |                   |