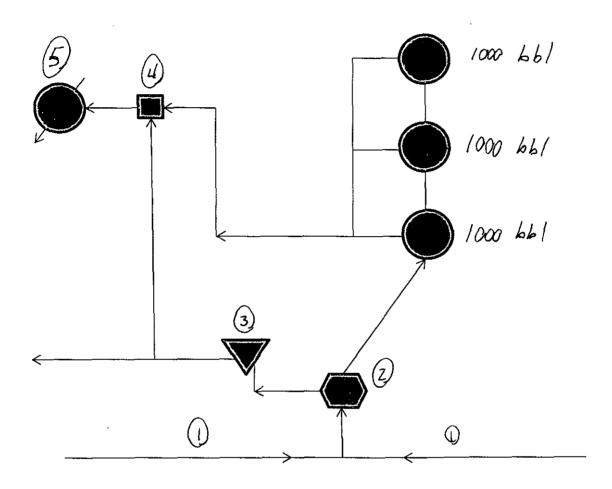

and paleontology presence, plus is in close proximity to two wilderness areas, it is important to minimize the surface disturbance and installation of necessary compression equipment.

Attachment 7 presents a summary of the equipment and facilities that are currently installed for the TGS. Dugan Production has drilled and currently operates one SWD well, the West Bisti Unit #1. This is an important part of producing low volume gas wells and economically disposing of the water produced in association with the gas. Typically, when installing the gas pipeline, we also install a second pipeline for the produced water. The water is collected at a central location and any gas that may also be in the water stream is removed using a Conventional 2 Phase Separator. All gas recovered from the water will be metered and then delivered to the gas gathering line for sale. The metered volumes at the separator will then be used to allocate CDP gas volumes back to the separator using the same allocation procedure used for all other wells. The gas volumes allocated to the separator will then be allocated to each well that delivers water to the separator based upon the water volumes delivered and the percentage of all water delivered to the separator. This procedure for handling and disposing of the produced water is a very important part of operating our gathering system and without this, as would be necessary for direct connection, it would be necessary to install separators and storage tanks at each well and to truck the water from each well for disposal. Thus we are able to reduce a significant surface disturbance for facilities to handle and store the produced water at the wellsite plus we significantly reduce the truck traffic and road maintenance needed to haul and dispose of the produced water. As part of this application, we request approvals to surface commingle the produced water and dispose of the produced water at one of Dugan's water disposal wells or if necessary, at a commercial water disposal facility.

There is one central compressor station on the TGGS which is necessary to maintain an optimum gathering system pressure of 20 to 30 psi for wells located throughout the entirety of the gathering system.