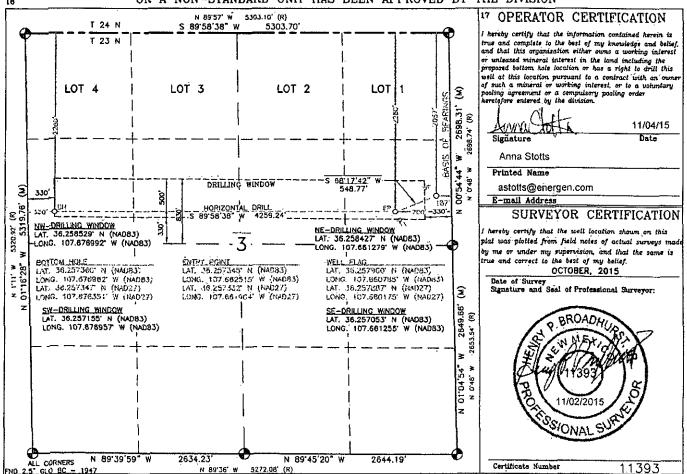

#### WELL LOCATION AND ACREAGE DEDICATION PLAT

| <sup>4</sup> API Number<br>30-045-35646 | *Pool Code<br>97232                     | °Pool Name<br>BANCOS MANCOS GAS |
|-----------------------------------------|-----------------------------------------|---------------------------------|
| Property Code<br>315301                 | *Property Name<br>CHACO 23-08-3         | * Well Number                   |
| 70GRID No.<br>162928                    | *Operator Name ENERGEN RESOURCES CORPOR | * Elevation 6911.8              |

10 Surface Location

| UL or lot no. | Section | Township | Range | Lot Idn | Feet from the | North/South line | Feet from the | East/West line | County   | Ì |
|---------------|---------|----------|-------|---------|---------------|------------------|---------------|----------------|----------|---|
| н             | 3       | 23N      | 8W    |         | 2057'         | NORTH            | 187'          | EAST           | SAN JUAN | l |

<sup>11</sup> Bottom Hole Location If Different From Surface

| UL or let no.             | Section<br>3 | Township<br>23N | Range<br>8W | Lot Idn | Feet from the 2260' | North/South line | Feet from the 330' | East/West line<br>WEST | County<br>SAN JUAN                    |
|---------------------------|--------------|-----------------|-------------|---------|---------------------|------------------|--------------------|------------------------|---------------------------------------|
| 12 Dedicated Acre         | PROJEC       | T AREA          | 15 Joint or | Infill  | 14 Consolidation C  | ode              | 16 Order No.       |                        | · · · · · · · · · · · · · · · · · · · |
| 323,20 ACR<br>LOTS 1 THRU | 1 4 OF SEC   |                 |             |         |                     |                  | NSL-7246-0         |                        | •                                     |

Approving Unorthodox Well Location Basin-Mancos Gas Pool (97565)

San Juan County, New Mexico

Chaco 23-08-3 Well No. 2H (Horizontal)
API No. 30-045-35646
N/2 Section 3, T23N, R8W (Project Area)
2057' FNL and 187' FEL (H), Section 3 (Amended Surface)
2260' FNL and 330' FWL (E), Section 3 (Amended Bottom Hole)
Completed Interval (Amended): 2260' FNL and 700' FEL (entry point) to 2260' FNL and 330' FWL, Section 3
T23N, R8W, NMPM

2119' FNL and 213' FEL (H), Section 3 (Surface)
2260' FNL and 380' FWL (E), Section 3 (Bottom Hole)
Completed Interval: 2260' FNL and 700' FEL (H) (entry point)
to 2260' FNL and 380' FWL, Section 3, T23N, R8W, NMPM

Energen seeks an amendment to NSL-7246 to provide for the drilling of the Chaco 23-08-3 No. 2H at the surface and bottom hole locations described in the caption of this letter, above.

Energen seeks an exception from the well location rules for the following reasons: Order No. R-12984 established special pool rules for the Basin-Mancos Pool as a gas pool with 320 acre spacing units and well location setbacks of 660'. The special pool rules also provide that oil wells located within two miles of certain Gallup oil pools or associated pools identified in Order No. R-12984 are to be drilled and spaced in accordance with the rules applicable to those pools. The spacing unit proposed in this case is located adjacent to the Nageezi - Gallup Oil Pool (47540) and the well is expected to produce oil from a correlative stratum. The current rules for that pool reflect statewide rules and provide that wells shall be located no closer than 330' to the boundary of a unit. However, this pool is not among the pools specified in Order No. R-12984 and therefore, the rules for the pool may not be extended to the proposed well location. Operator experience has established that oil wells located in accordance with the setbacks for gas wells won't efficiently recover all the reserves in the unit and for all these reasons, this application for exception is made necessary.

In this case the well's Completed Interval will be no closer than 330' to the outer boundaries of the N/2 unit and will be located entirely within the Producing Area for the Project Area that would be established with 330' setbacks. The well otherwise complies with statewide locational rules applicable to oil wells. The non-standard spacing unit and well location are also consistent with the established development pattern for horizontal and vertical Mancos oil wells in the area. The amended C-102 plat showing the N/2 Project Area and the proposed location for the Chaco 23-08 3 Well No. 2H is attached as Exhibit A.