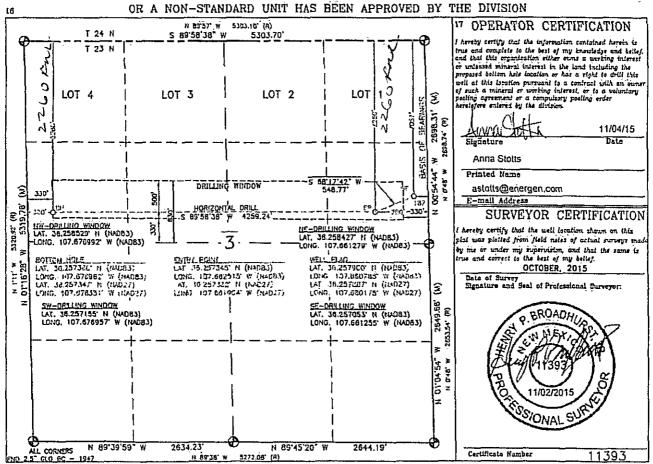

#### WELL LOCATION AND ACREAGE DEDICATION PLAT

| <sup>1</sup> AFI Number<br>30-045-35646 | Front Code<br>97232  | Pool Name BANCOS MANCOS | GAS         |
|-----------------------------------------|----------------------|-------------------------|-------------|
| *Property Code<br>315301                | Property<br>CHACO 23 | • •                     | Well Number |
| TOGRED No.                              | *Operator            | Namo                    | * Elevation |
| 162928                                  | ENERGEN RESOURCE     | S CORPORATION           | 6911.8'     |

<sup>10</sup> Surface Location

| UL or lot no. | Section | Township | Range | lot Ida | Feet from the | North/South line | Feet from the | East/West Line | County   | ı |
|---------------|---------|----------|-------|---------|---------------|------------------|---------------|----------------|----------|---|
| н             | 3       | 23N      | BW    |         | 2057'         | NORTH            | 187'          | EAST           | SAN JUAN | ĺ |

11 Bottom Hole Location If Different From Surface

|                           |         |          | DOCC        | 0111 11010 | Docution 1       | Difference Lie   | 7111 6411466  |                |          |
|---------------------------|---------|----------|-------------|------------|------------------|------------------|---------------|----------------|----------|
| UL or lot no.             | Section | Temnship | Range       | Let Ida    | Pest from the    | North/South line | Foot from the | East/West Line | County   |
| E                         | 3       | 2.3N     | 8W          | 1          | 2260'            | NORTH            | 330'          | WEST           | NAUL NAG |
| 14 Dedicated Acre         | PROJEC  | TAREA    | 13 Joint or | intill     | "Consolidation C | ode              | u Order No.   |                |          |
| 323.20 ACF<br>LOTS 1 THRU |         |          |             | :          |                  |                  | NSL-7246-0    |                |          |

Chaco 23-08-3 Well No. 24 (Horizontal) API No. 30-045-356464 N/2 Section 3, T23N, R8W (Project Area) 2057' FNL and 187' FEL (H), Section 3 (Amended Surface) 2260' FNL and 330' FWL (E), Section 3 (Amended Bottom Hole) Completed Interval (Amended): 2260' FNL and 700' FEL (entry -point) to 2260'FNL and 330' FWL, Section 3

2119' FNL and 213' FEL (H), Section 3 (Surface) 2260' FNL and 380' FWL (E), Section 3 (Bottom Hole) Completed Interval: 2260' FNL and 700' FEL (H) (entry point) to 2260' FNL and 380' FWL, Section 3, T23N, R8W, NMPM

Energen seeks an amendment to NSL-7246 to provide for the drilling of the Chaco 23-08-3 No. 2H at the surface and bottom hole locations described in the caption of this letter, above.

Energen seeks an exception from the well location rules for the following reasons: Order No. R-12984 established special pool rules for the Basin-Mancos Pool as a gas pool with 320 acre spacing units and well location setbacks of 660'. The special pool rules also provide that oil wells located within two miles of certain Gallup oil pools or associated pools identified in Order No. R-12984 are to be drilled and spaced in accordance with the rules applicable to those pools. The spacing unit proposed in this case is located adjacent to the Nageezi - Gallup Oil Pool (47540) and the well is expected to produce oil from a correlative stratum. The current rules for that pool reflect statewide rules and provide that wells shall be located no closer than 330' to the boundary of a unit. However, this pool is not among the pools specified in Order No. R-12984 and therefore, the rules for the pool may not be extended to the proposed well location. Operator experience has established that oil wells located in accordance with the setbacks for gas wells won't efficiently recover all the reserves in the unit and for all these reasons, this application for exception is made necessary.

In this case the well's Completed Interval will be no closer than 330' to the outer boundaries of the N/2 unit and will be located entirely within the Producing Area for the Project Area that would be established with 330' setbacks. The well otherwise complies with statewide locational rules applicable to oil wells. The non-standard spacing unit and well location are also consistent with the established development pattern for horizontal and vertical Mancos oil wells in the area. The amended C-102 plat showing the N/2 Project Area and the proposed location for the Chaco 23-08 3 Well No. 2H is attached as Exhibit A.