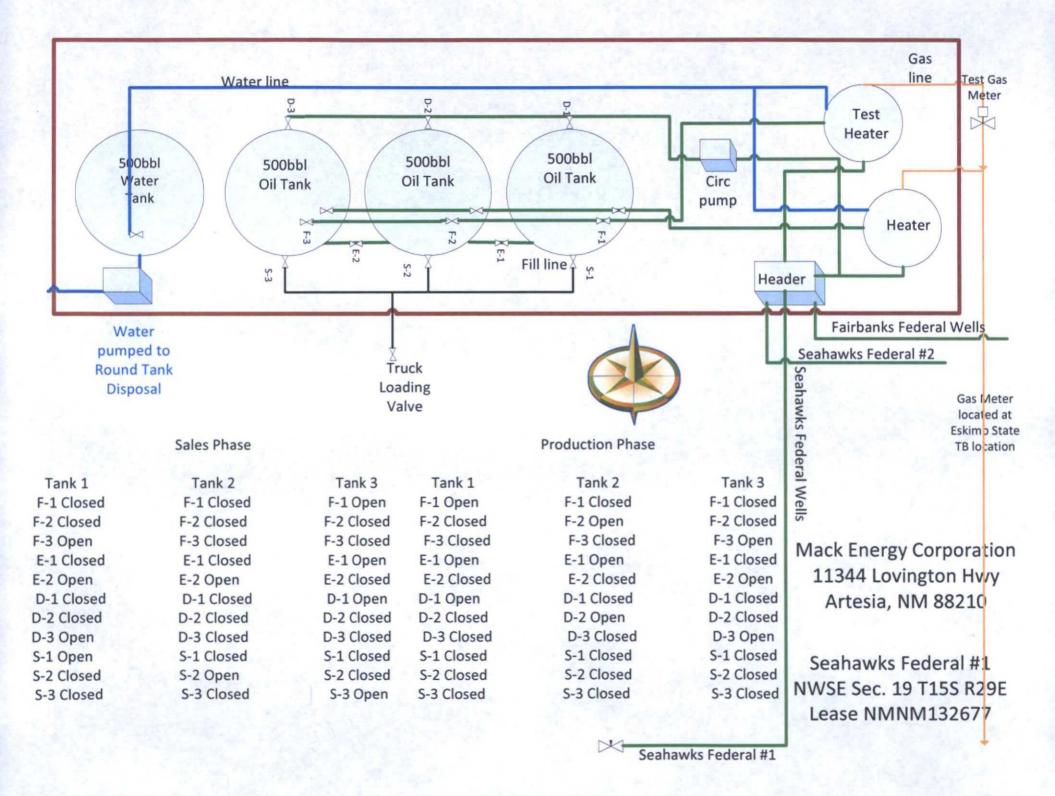

Dear sir or Madam:

Mack Energy Corporation is requesting administrative approval from the NMOCD for approval of surface commingling of production on our Fairbanks Federal Lease NMNM-28000 and our Seahawks Federal Lease NM-132677. Both Leases produce from the Round Tank;San Andres pool(52770) and will be commingled at a central tank battery located in the NWSE Sec. 19 T15S R29E. There are currently 2 producing wells within the Seahawks Federal TB. We anticipate drilling the Fairbanks Federal #2 soon.

Allocation for oil and gas will be done using periodic well tests at the TB shown in the facility diagram. Each well will be tested periodically to insure accurate allocation.

Should you have any questions please contact me @ 575-748-1288.

(4) Measurement type: Metering X Other (Specify) PERIODIC WELL TESTS