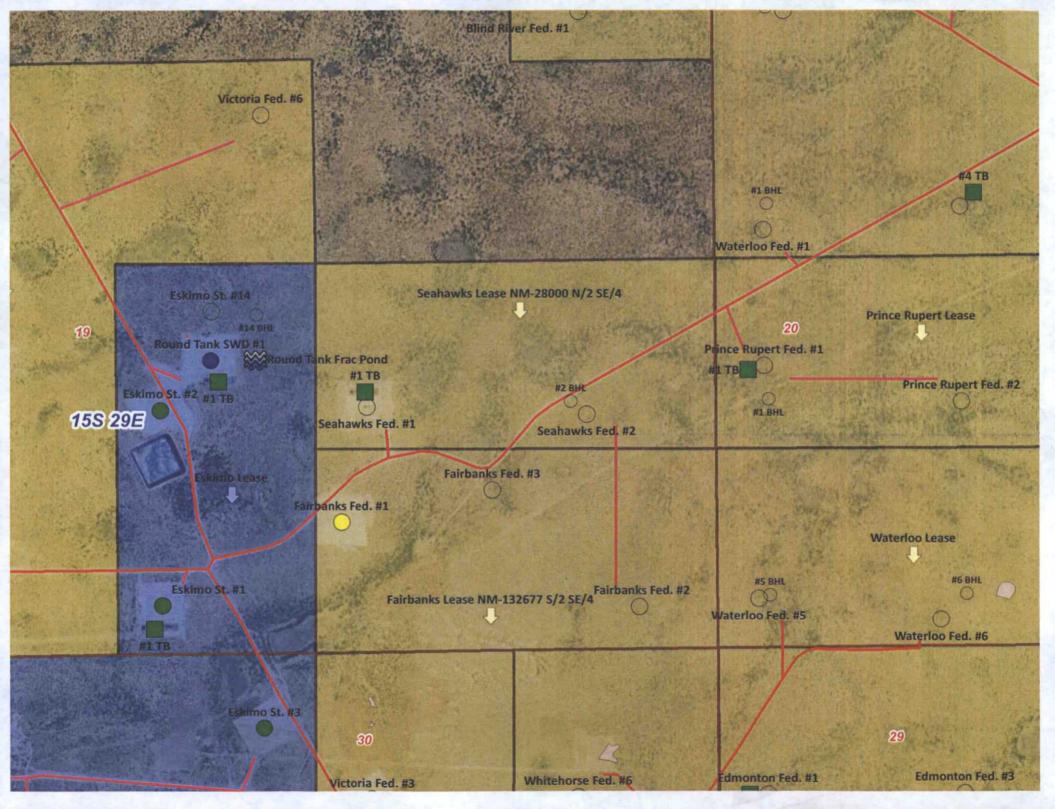

Dear sir or Madam:

Mack Energy Corporation is requesting administrative approval from the NMOCD for approval of surface commingling of production on our Fairbanks Federal Lease NMNM-28000 and our Seahawks Federal Lease NM-132677. Both Leases produce from the Round Tank;San Andres pool(52770) and will be commingled at a central tank battery located in the NWSE Sec. 19 T15S R29E. There are currently 2 producing wells within the Seahawks Federal TB. We anticipate drilling the Fairbanks Federal #2 soon.

Both leases have identical working interest ownership; however, a difference in overriding royalty ownership exists between the two leases. All interest owners have been notified of this application via certified mail.

Allocation for oil and gas will be done using periodic well tests at the TB shown in the facility diagram. Each well will be tested periodically to insure accurate allocation.

Should you have any questions please contact me @ 575-748-1288.