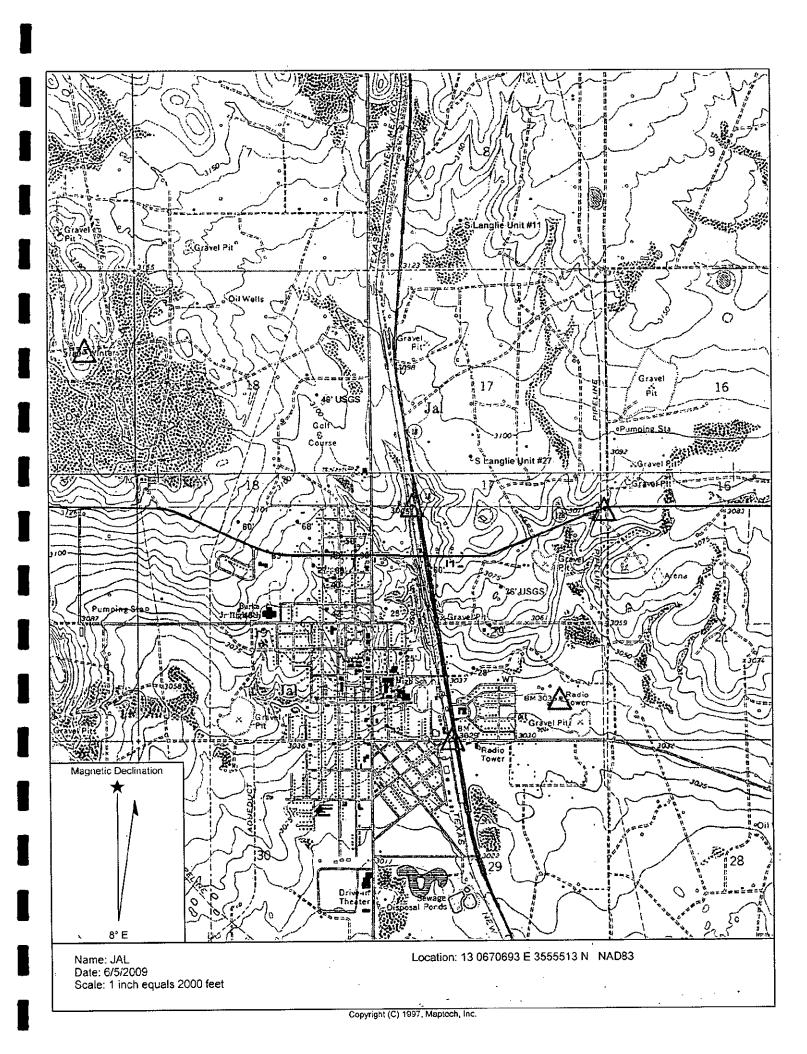

BC Operating, Inc.
South Langlie Jal Unit #27
Section 17, Township 25 South, Range 37 East
Lea County, New Mexico

**Work Plan** 

**August 10, 2009** 

Prepared for:

BC Operating, Inc. PO Box 50820 Midland, Texas 79710

### II. Background

Safety and Environmental Solutions, Inc. (SESI) was engaged by BC Operating Inc. to perform a site assessment at the South Langlie Jal Unit #27. This is an active well site located in Unit N, Section 17, Township 25 South, Range 37 East. On June 2, 2009 a release occurred from a rupture from a 2-3/8" steel flowline for well #27. Approximately 14 barrels of lease oil and 42 barrels of water were released.