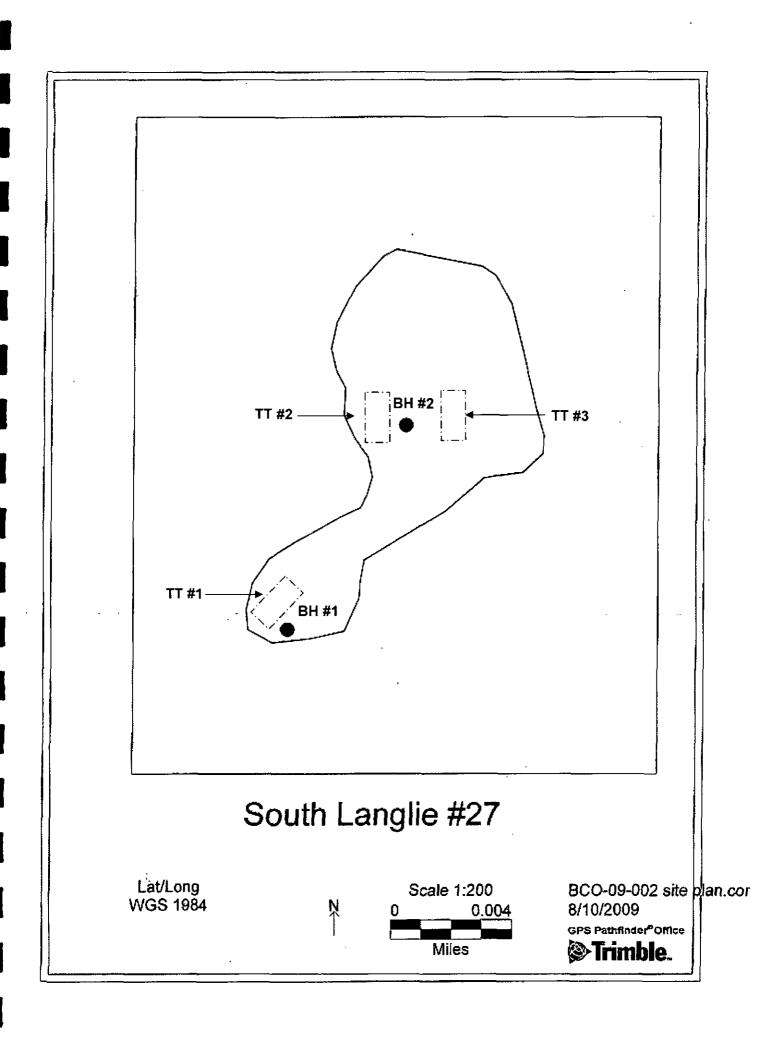

### IV. Work Performed

On July 14, 2009, SESI was onsite with Watson Construction to attempt to delineate the release. Three test trenches were installed within the affected area. Field samples collected indicated elevated levels of chloride concentrations. The vertical extent of the contamination was unable to be determined.

On July 20, 2009 SESI was onsite with Eco- Enviro Drilling to delineate the release utilizing and auger style drill rig. Two boreholes were installed within the affected area. Samples were collected at intervals of 5' in both boreholes to a depth of 29' bgl at which a hard rock layer was encountered. The auger rig was unable to penetrate the rock layer. Both boreholes were then plugged to surface with bentonite and hydrated. Grab samples were collected were transported under chain of custody to Cardinal Laboratories of Hobbs New Mexico, for analysis. In compliance to the New Mexico Oil Conservation Division (NMOCD) set of required sampling conditions, the samples were analyzed for Chlorides (EPA Method 4500-Cl B), Total Petroleum Hydrocarbons (EPA Method 418.1), and Benzene, Toluene, Ethyl Benzene, and Xylenes (BTEX) (EPA Method SWA-846 8021 B).

### VI. Figures & Appendices

Figure 1 – Vicinity Map Figure 2 – Site Plan Appendix A –Analytical Results Appendix B – Site Photos Appendix C – C-141

|  |   |  |   |   |  | • |
|--|---|--|---|---|--|---|
|  | • |  |   |   |  | - |
|  |   |  |   |   |  |   |
|  |   |  |   |   |  |   |
|  |   |  |   |   |  | - |
|  |   |  |   |   |  |   |
|  |   |  |   |   |  | 1 |
|  |   |  |   |   |  | - |
|  |   |  |   | • |  | ı |
|  |   |  |   |   |  |   |
|  |   |  |   |   |  | 1 |
|  |   |  |   |   |  |   |
|  |   |  |   |   |  | 1 |
|  |   |  |   |   |  |   |
|  |   |  |   |   |  | - |
|  |   |  |   |   |  |   |
|  |   |  |   |   |  |   |
|  |   |  |   |   |  |   |
|  |   |  |   |   |  | = |
|  |   |  | • |   |  |   |
|  |   |  |   |   |  | I |
|  |   |  |   |   |  | - |
|  |   |  |   |   |  | ı |
|  |   |  |   |   |  | 1 |
|  |   |  |   |   |  | _ |
|  |   |  |   |   |  | ı |
|  |   |  |   |   |  |   |
|  |   |  |   |   |  |   |