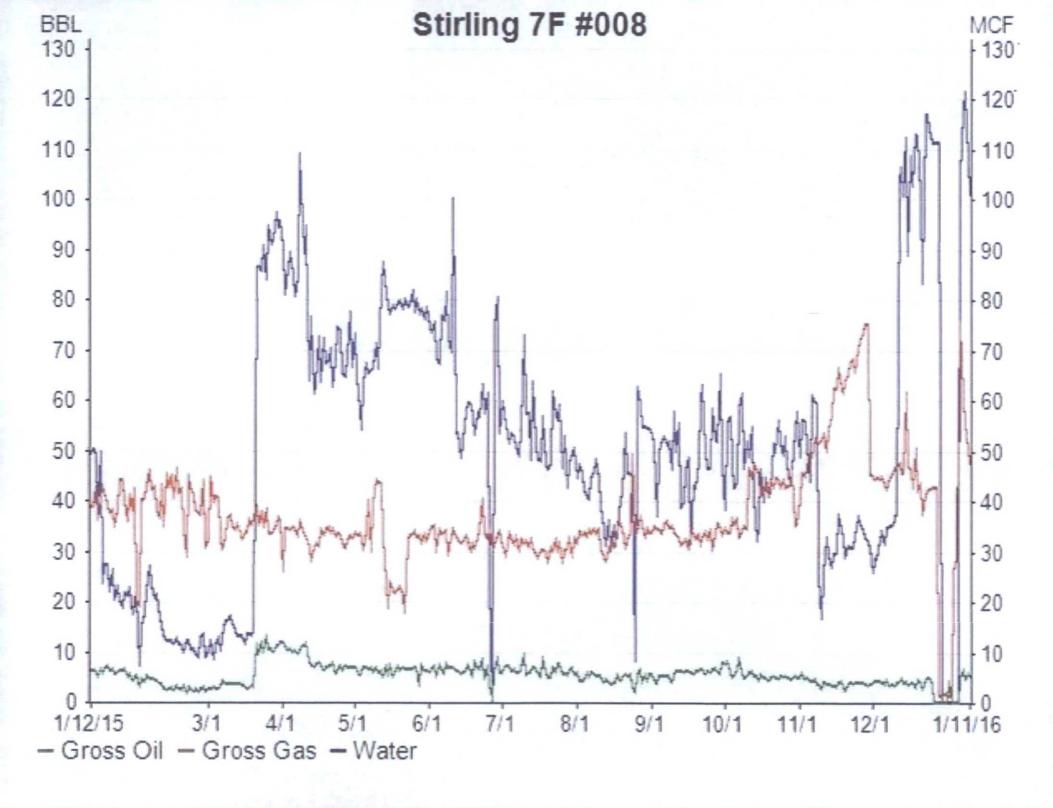

LIME ROCK plans to produce the upper pool (San Andres) alone for a period of about 1 month in order to allow the production to stabilize. The production allocations will then be calculated using the stabilized production of the upper pool and the current (Yeso) production of 5 BOPD, 100 MCF/D, and 53 BWPD. We plan to submit these calculations and the resulting allocations to the district office for approval.

| LIME ROCK RESOURCES II-A Operator                                                                                                                                                                                                                |                                                                                                                                  | Pippin LLC (agent), 3104 N. Sullivan, Farmi<br>dress            | ington, NM 87401                         |
|--------------------------------------------------------------------------------------------------------------------------------------------------------------------------------------------------------------------------------------------------|----------------------------------------------------------------------------------------------------------------------------------|-----------------------------------------------------------------|------------------------------------------|
| STIRLING 7 F #8                                                                                                                                                                                                                                  |                                                                                                                                  |                                                                 | D44                                      |
| Lease                                                                                                                                                                                                                                            |                                                                                                                                  | T18S R27E<br>Section-Township-Range                             | Eddy County                              |
| OGRID No. 277558 Property Code                                                                                                                                                                                                                   | 309047 API No30-015                                                                                                              | 40860 Lease Type:Federal                                        | X_StateFee                               |
| DATA ELEMENT                                                                                                                                                                                                                                     | UPPER ZONE                                                                                                                       | INTERMEDIATE ZONE                                               | LOWER ZONE                               |
| Pool Name                                                                                                                                                                                                                                        | Red Lake, Queen-<br>Grayburg-San Andres                                                                                          |                                                                 | Red Lake, Glorieta-Yeso                  |
| Pool Code                                                                                                                                                                                                                                        | 51300                                                                                                                            |                                                                 | 51120                                    |
| Top and Bottom of Pay Section<br>(Perforated or Open-Hole Interval)                                                                                                                                                                              | ~2007'-2300'                                                                                                                     |                                                                 | 2520'-3951'                              |
| Method of Production (Flowing or Artificial Lift)                                                                                                                                                                                                | Prospective                                                                                                                      |                                                                 | Pumping                                  |
| Bottomhole Pressure (Note: Pressure data will not be required if the bottom perforation in the lower zone is within 150% of the                                                                                                                  | 741 PSI                                                                                                                          |                                                                 | 851 PSI                                  |
| depth of the top perforation in the upper zone) Oil Gravity or Gas BTU                                                                                                                                                                           | 34.8                                                                                                                             |                                                                 | 38.32                                    |
| (Degree API or Gas BTU) Producing, Shut-In or                                                                                                                                                                                                    | Proposed New Zone                                                                                                                |                                                                 | Producing                                |
| New Zone  Date and Oil/Gas/Water Rates of Last Production. (Note: For new zenes with no production history, applicant shall be required to attach production                                                                                     | Date:<br>RATES:                                                                                                                  | Date:                                                           | Date: December 12, 2015<br>Rates: 5 BOPD |
| estimates and supporting data )                                                                                                                                                                                                                  |                                                                                                                                  | Rates:                                                          | 100 MCF/D<br>53 BWPD                     |
| Fixed Allocation Percentage (Note: If allocation is based upon something other than current or past production, supporting data or                                                                                                               | Oil Gas                                                                                                                          | Oil Gas                                                         | Oil Gas                                  |
| explanation will be required )                                                                                                                                                                                                                   |                                                                                                                                  | % %                                                             |                                          |
| Are all working, royalty and overriding ro                                                                                                                                                                                                       | oyalty interests identical in all co-                                                                                            |                                                                 | Yes <u>X</u> No<br>Yes No                |
| Are all produced fluids from all comming                                                                                                                                                                                                         |                                                                                                                                  | -                                                               | Yes X No                                 |
| Will commingling decrease the value of p                                                                                                                                                                                                         | production?                                                                                                                      |                                                                 | Yes No_ <u>X</u>                         |
| If this well is on, or communitized with, s<br>or the United States Bureau of Land Man                                                                                                                                                           |                                                                                                                                  |                                                                 | Yes_XNo                                  |
| NMOCD Reference Case No. applicable                                                                                                                                                                                                              | to this well:                                                                                                                    |                                                                 | _                                        |
| Attachments:  C-102 for each zone to be commingle Production curve for each zone for at For zones with no production history, Data to support allocation method or Notification list of working, royalty a Any additional statements, data or do | least one year. (If not available,<br>estimated production rates and s<br>formula.<br>and overriding royalty interests for       | attach explanation.) apporting data. r uncommon interest cases. |                                          |
| List of other orders approving downhole on<br>List of all operators within the proposed F<br>Proof that all operators within the proposed<br>Bottomhole pressure data.                                                                           | establish Pre-Approved Pools, the<br>commingling within the proposed<br>Pre-Approved Pools<br>and Pre-Approved Pools were proved | vided notice of this application.                               |                                          |
| hereby certify that the information a                                                                                                                                                                                                            |                                                                                                                                  |                                                                 |                                          |
| SIGNATURE Mill                                                                                                                                                                                                                                   | TERRUM TITLE                                                                                                                     | Petroleum Engineer - Agent DAT                                  | E January 13, 2016                       |
| TYPE OR PRINT NAME <u>Mik</u>                                                                                                                                                                                                                    | ke Pippin                                                                                                                        | TELEPHONE NO. (505                                              | ) 327-4573                               |
| E-MAIL ADDRESS mike@pi                                                                                                                                                                                                                           | ppinllc.com_                                                                                                                     |                                                                 |                                          |