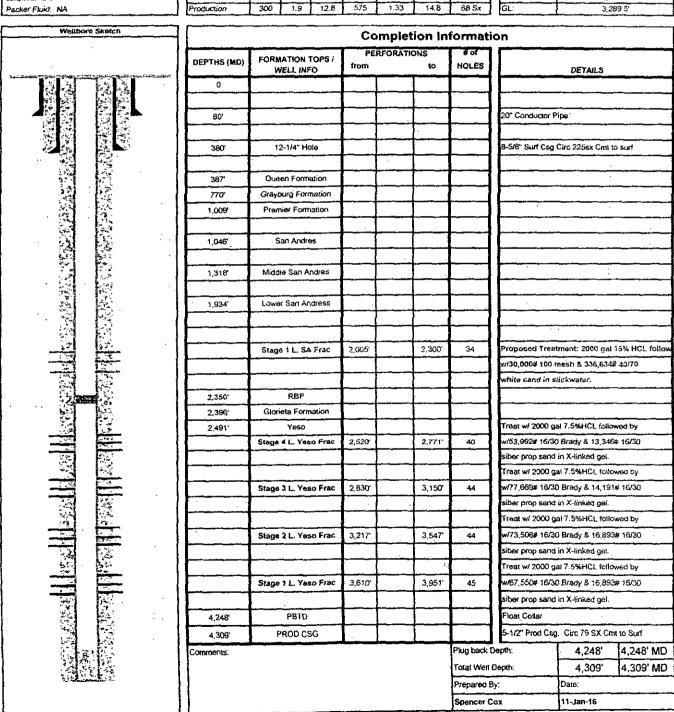

| 44 AY                                 |               | County             |              |              | Weil Name    |        |       |              |       | East Artesi | ,            | Well Sketch.     |                                   |  |  |
|---------------------------------------|---------------|--------------------|--------------|--------------|--------------|--------|-------|--------------|-------|-------------|--------------|------------------|-----------------------------------|--|--|
| LIME                                  | ROCK!         |                    | DDY          | Stirling 7F  |              |        |       |              | (     | Slonieta-Ye | so           | Lime Rock        | Resources II-A, L.P Giorieta-Yeso |  |  |
| RESO                                  | (ID/EC        | Surface Lat:       | . 32         | 2.7632474°N  | BH Lat:      |        | 3:    | 2.763247     | 4°N   | Survey:     | SEC7-T1      | BS-R27E Unit F   | API# 30-015-40860                 |  |  |
| . SSES REJO                           | <b>カルイエ</b> コ | Surface Long:      | 10           | 4.3185440°W  | BH Lon       | g:     | 10    | 04.3185440°W |       | 1,650' F    |              | SL & 990' FWL    | OGRID# 277558                     |  |  |
| Directional Date:                     |               |                    |              |              | Tubular Data |        |       |              |       |             |              |                  | Wellhead Data                     |  |  |
| (OP                                   | P             |                    |              |              | Size         | Weight | Grade | Thread       | TVD   | MD          | TOC          | Туре:            |                                   |  |  |
| Aax Dev.:                             | <b>1</b> .    |                    |              | Conductor*   | 20"          | N/A    | В     | Weld         | 57    | 57          | SURF         | WP:              |                                   |  |  |
| Dieg sev:                             | 5             |                    | - }          | Surface      | 8 5/8"       | 24#    | J-55  | STC          | 380   | 380         | SURF         | ]                | Flange:                           |  |  |
| Dev @ Perfs                           |               |                    | 1            | intermediate | T            |        |       |              |       |             |              | Tree Cap         | L '                               |  |  |
| let to Vert:                          |               | _                  |              | Production   | 5 1/2"       | 17#    | J-55  | LTC          | 4,309 | 4,309       | SURF         | 110000           | Thread:                           |  |  |
|                                       |               |                    |              | Lines        |              |        |       |              |       |             |              | i                | <u> </u>                          |  |  |
| Driff                                 | ing / Co      | mpletion Fluid     |              | CEMENT DATA  | 1            |        |       |              |       |             |              | Tog Hanger:      |                                   |  |  |
| Drilling Fluid:                       | 10.2 PP       | G Brine / Salt Gel |              |              | L/sks        | Υld    | Wt    | T/sks        | Yld   | W           | XS           | 8TM Flange:      |                                   |  |  |
| Oritting Fluid:                       |               |                    | Surface      | 150          | 1.49         | 14.6   | 300   | 300          | 14.8  | 225sx       | BPV Profile: | NA NA            |                                   |  |  |
| Completion Fluid: 2% KCL Intermediate |               |                    | Intermediate | 1            | ]            |        |       |              |       |             | Elevations:  | GR - RKB = 11.8" |                                   |  |  |
| Completion Fluid: Liner               |               |                    | T            | $\Box$       |              |        |       |              |       | RKB:        | 3,301.0      |                  |                                   |  |  |
| Packer Fluid: NA Production           |               |                    | 300          | 1,9          | 12.8         | 575    | 1.33  | 14.8         | 68 Sx | GL:         | 3,289 5'     |                  |                                   |  |  |

| Submit 3 Copies To Appropriate District               | State of New Me                       | xico                        | Form C-103                                      |
|-------------------------------------------------------|---------------------------------------|-----------------------------|-------------------------------------------------|
| Office District I                                     | Energy, Minerals and Natu             | ral Resources               | June 19, 2008                                   |
| 1625 N. French Dr., Hobbs, NM 88240                   |                                       | WE.                         | LL API NO.                                      |
| District fl                                           | OIL CONSERVATION                      |                             | 015-40860                                       |
| 1301 W. Grand Ave., Artesia, NM 88210<br>District fil | 1220 South St. Fran                   | 15 1                        | ndicate Type of Lease                           |
| 1000 Rio Brazos Rd., Aztec, NM 87410                  | Santa Fe, NM 87                       |                             | STATE S FEE                                     |
| District IV                                           | Sama re, Nivi o                       | 6. 8                        | State Oil & Gas Lease No.                       |
| 1220 S. St. Francis Dr., Santa Fe, NM<br>87505        |                                       |                             |                                                 |
|                                                       | ICES AND REPORTS ON WELLS             | 7. I                        | ease Name or Unit Agreement Name                |
| (DO NOT USE THIS FORM FOR PROPO                       | SALS TO DRILL OR TO DEEPEN OR PL      | JG BACK TO A STI            | RLING 7 F                                       |
| 1 - ·                                                 | CATION FOR PERMIT" (FORM C-101) FO    | OR SUCH                     |                                                 |
| PROPOSALS.)  1. Type of Well: Oil Well                | Gas Well  Other                       | 8. \                        | Vell Number #8                                  |
| 2. Name of Operator                                   | Gas wen E3 Gater                      | 9 (                         | OGRID Number 277558                             |
| LIME ROCK RESOURCES II-                               | A I.P                                 | 7. \                        | SORID NUMBER 277550                             |
| 3. Address of Operator                                | M, List •                             | 10.                         | Pool name or Wildcat                            |
| c/o Mike Pippin LLC, 3104 N. Su                       | llivan, Farmington, NM 87401          | Red                         | Lake, Glorieta-Yeso (97036)51120                |
| ,                                                     | , , , , , , , , , , , , , , , , , , , | Red                         | Lake, Queen-Grayburg-San Andres (51306)         |
| 4. Well Location                                      |                                       | <del></del>                 |                                                 |
| i                                                     | eet from the <u>NORTH</u> line and    | 2280 feet from th           | ne WEST line                                    |
| ·                                                     |                                       | ange 27-E NMPM              |                                                 |
| Section 7                                             | 1 OWNSHIP 18-5 K                      |                             | History County                                  |
|                                                       | 3290' GL                              | RKD, KI, OR, etc.j          |                                                 |
| 10 01 1                                               |                                       | otions of Marine Dame       |                                                 |
| 12. Check                                             | Appropriate Box to Indicate N         | ature of Notice, Repo       | or Other Data                                   |
| NOTICE OF IN                                          | NTENTION TO:                          | SUBSEO                      | UENT REPORT OF:                                 |
| PERFORM REMEDIAL WORK                                 | PLUG AND ABANDON                      | REMEDIAL WORK               | ☐ ALTERING CASING ☐                             |
|                                                       | CHANGE PLANS                          | COMMENCE DRILLING           |                                                 |
| TEMPORARILY ABANDON LI PULL OR ALTER CASING           | MULTIPLE COMPL                        | CASING/CEMENT JOB           |                                                 |
| DOWNHOLE COMMINGLE                                    | MOLTIFLE COMIFE                       | CADING/OLIVILITY 305        | Land                                            |
|                                                       | •                                     |                             |                                                 |
| CLOSED-LOOP SYSTEM  OTHER: Recomplete to San A        | ,                                     | OTHER:                      |                                                 |
| 13 Describe proposed or complete                      |                                       | L                           | dates, including estimated date of starting any |
| proposed work). SEE RULE                              | 1103. For Multiple Completions: Attac | h wellbore diagram of prope | osed completion or recompletion.                |
| • •                                                   |                                       |                             |                                                 |
|                                                       |                                       |                             | USU. TOH w/rods, pump, & tbg.                   |
| Set a 5-1/2" RBP @ ~2350' & P'                        | T to ∼3500 psi. (Existing Yeso pe     | erfs are @ 2520'-3951')     | . Perf SA @ ~2007'-2300' w/~34                  |
| holes. Stimulate with ~1500 gal                       | 15% HCL acid & frac w/~30,000         | # 100 mesh & ~336,63        | 4# 40/70 Ottawa sand in slick water.            |
|                                                       |                                       |                             |                                                 |
|                                                       |                                       |                             | pump & rods. Release workover rig.              |
|                                                       | See the attached proposed we          | bore diagram. The Ye        | eso perfs will have SI status until a           |
| DHC order is obtained.                                |                                       |                             |                                                 |
|                                                       |                                       |                             |                                                 |
| Rottom Hole Location is 2313' F                       | NL & 2254' FWL Sec.7, T18S R2         | 7 <b>F</b>                  |                                                 |
| DOLLOTT HOLE EDCAROTT IS 23 13 1                      | NE & 2254 ( WE Sec. / , 1 105 N2      | ·                           |                                                 |
| Spud Date: 12/11/12                                   | . Drilli                              | ng Rig Release Date:        | 12/18/12                                        |
| _ · <u>` · · </u>                                     | above is true and complete to the b   |                             |                                                 |
| A                                                     | above is true and complete to the o   | or or my informedge and     | VVIIVI.                                         |
| SIGNATURE Plake LIP                                   | TITLE Petrole                         | eum Engineer - Agent        | DATE <u>1/12/16</u>                             |
| Type or print name Mike Pippir                        | E-mail address:                       | mike@pippinllc.coп          |                                                 |
| For State Use Only                                    |                                       |                             |                                                 |
|                                                       |                                       |                             |                                                 |
| APPROVED BY:                                          | TITLE                                 |                             | DATE                                            |
| Conditions of Approval (if any):                      |                                       |                             |                                                 |
|                                                       |                                       |                             |                                                 |
|                                                       |                                       |                             | •                                               |
|                                                       |                                       |                             |                                                 |
|                                                       |                                       |                             |                                                 |