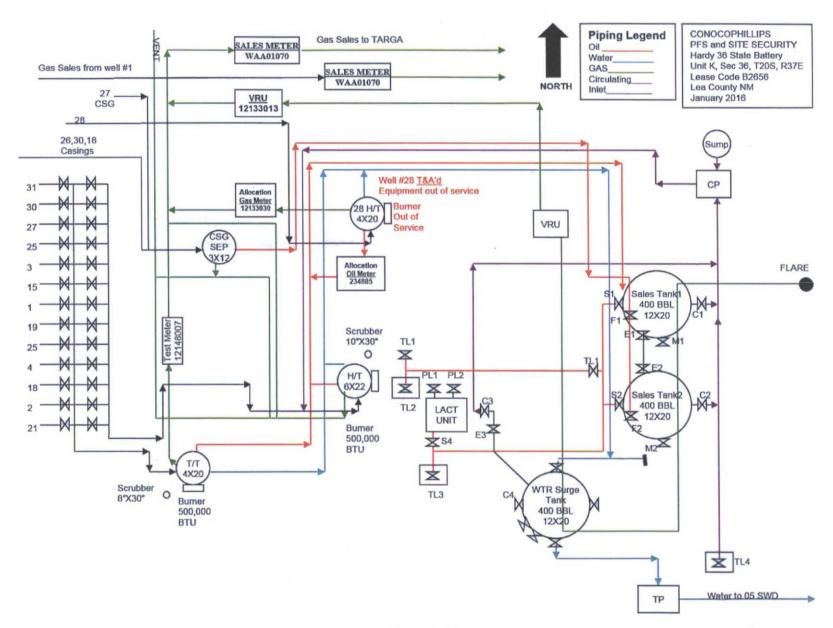

### Oil & Gas Metering

All Hardy 36 State production is routed to a common production header in the Hardy 36 State Battery, located at T21S-R36E, Section 36, NESW. From this point, one well at a time is put on test, except for the casing gas for Hardy 36 State #18, #26, #27, and #30. The production for a given well is sent through an isolation line and the production routed through test equipment for measurement. Production testing is done at least once per quarter depending on availability of test equipment.

The production from the main header is sent through a two phase separator where the gas then flows into the main sales line and meter (#WAA01070). The oil and water is then sent through a heater treater. The produced water is sent to the water surge tank and through the water meter before going to the SEMU #95 SWD, which is hooked into the RICE disposal system in case of overflow. The oil production is sent to the sales tank and then through a LACT unit (#5086915) for sales metering before it enters the HollyFrontier oil transport line.

The production for the well which is on test is routed to a test treater (TT) where the gas then flows to the test meter (#12148007) which then flows into the main sales line and TARGA meter (#WAA01070). The water production is metered by the test treater and sent to the battery's water surge tank. It is then sent through the water meter before going to the SEMU #95 SWD. The oil production is metered by the test treater and sent to the sales tank. The production for each well is allocated by factoring the well tests and applying the factor to the sales tank production.

The casing gas for the Hardy 36 State #18, #26, #27, and #30 are routed to a low pressure separator at the battery. Any condensate from this gas is sent to a circulating tank. The water and oil is then routed to either the water surge tank or the oil sales tank. The gas is sent directly from the separator to the main gas line and meter (#WAA01070). Each well has its own gas meter at the well location, so when the wells are in test the gas is measured at these locations.

To commingle the Grayburg production from the Hardy 36 State #1, it is recommended that the production line maintains its current configuration. The production will be allocated in a similar manner as described above.