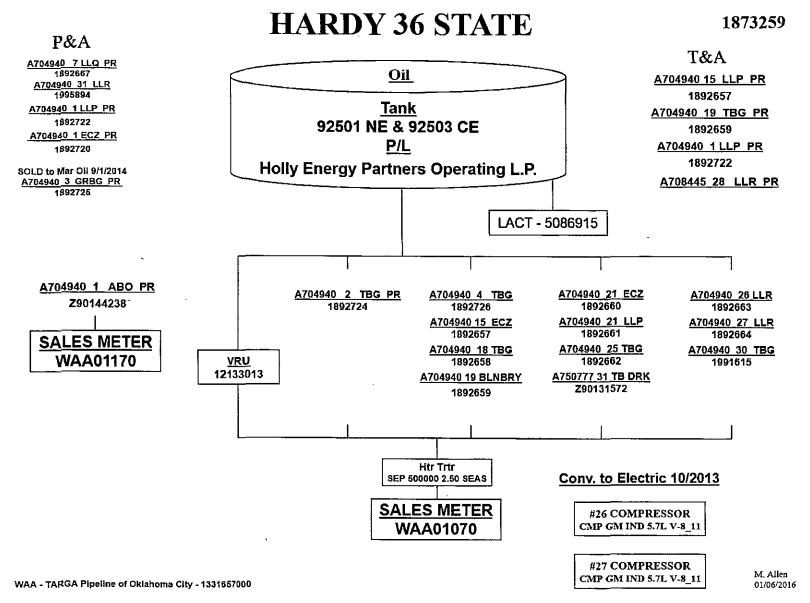

The production from the main header is sent through a two phase separator where the gas then flows into the main sales line and meter (#WAA01070). The oil and water is then sent through a heater treater. The produced water is sent to the water surge tank and through the water meter before going to the SEMU #95 SWD, which is hooked into the RICE disposal system in case of overflow. The oil production is sent to the sales tank and then through a LACT unit (#5086915) for sales metering before it enters the HollyFrontier oil transport line.

The production for the well which is on test is routed to a test treater (TT) where the gas then flows to the test meter (#12148007) which then flows into the main sales line and TARGA meter (#WAA01070). The water production is metered by the test treater and sent to the battery's water surge tank. It is then sent through the water meter before going to the SEMU #95 SWD. The oil production is metered by the test treater and sent to the sales tank. The production for each well is allocated by factoring the well tests and applying the factor to the sales tank production.

The casing gas for the Hardy 36 State #18, #26, #27, and #30 are routed to a low pressure separator at the battery. Any condensate from this gas is sent to a circulating tank. The water and oil is then routed to either the water surge tank or the oil sales tank. The gas is sent directly from the separator to the main gas line and meter (#WAA01070). Each well has its own gas meter at the well location, so when the wells are in test the gas is measured at these locations.