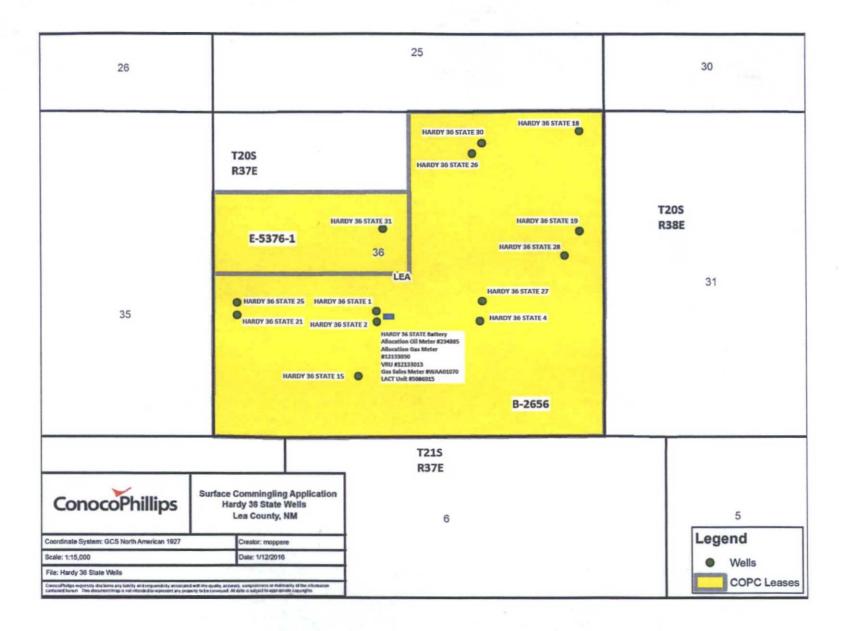

### **Background:**

Leases: State: E 5376-1 B 2656

Wells included in request (Map and Table are attached):

Hardy 36 State #1

Hardy 36 State #2

Hardy 36 State #4

Hardy 36 State #15

Hardy 36 State #18

Hardy 36 State #19

Hardy 36 State #21

Hardy 36 State #25

Hardy 36 State #26

Hardy 36 State #27

Hardy 36 State #28

Hardy 36 State #30

Hardy 36 State #31

Among the above pools, Skaggs Grayburg is the new zone requested to be added to currently approved surface commingle.

The Hardy 36 State Battery is located at T20S-R37E, Section 36, NESW. The 13 wells within the Hardy 36 boundary currently produce 38 BOPD, 92 BWPD, and 159 MCFD to this facility. ConocoPhillips is planning to recomplete Grayburg in the Hardy 36 State #1 and the expected production uplift is 20 BOPD, 80 BWPD, and 13 MCFD. Production is expected to continue from this field for another decade or more. As the well stands now, expected production is unable to support the construction of a separate facility for the oil and gas.

Please refer to the attached Land document dated January 12, 2016 for royalty rates and map.

### **Additional Information**

- Map
   Well production
   Facility diagram
   Land letter showing royalty rates

Page 4 of 9

|                              |       |                                        | ,         | Curr        | ent Produ     | ction '     |           |             | Latest        | Well Test   | t         | Expe        | téd Prod      | učtion      |
|------------------------------|-------|----------------------------------------|-----------|-------------|---------------|-------------|-----------|-------------|---------------|-------------|-----------|-------------|---------------|-------------|
| API Well#                    | Well# | Pool                                   | Pool Code | Oil<br>BOPD | Water<br>BWPD | Gas<br>MCFD | Date      | Oil<br>BOPD | Water<br>BWPD | Gas<br>MCFD | Date      | Oil<br>BOPD | Water<br>BWPD | Gas<br>MCFD |
| 30-025-32128-00              | 1 .,  | Skaggs; Grayburg 🕡                     | 56650     |             |               |             |           |             |               |             |           | 20          | 80            | 13          |
| 30-025-32473-00 <sup>-</sup> | 2     | Hardy; Tubb Drinkard, North            | 96356     | 2.2         | 4             | 44          | 11/1/2015 | 3           | 2             | 62          | 12/1/2015 |             |               |             |
| 30-025-32513-00              | 4     | Hardy; Tubb Drinkard, North ${\cal O}$ | 96356     | 2.7         | 35            | 1           | 11/1/2015 | 4           | 3             | 9           | 12/1/2015 |             |               |             |
| 30-025-33924-00              | 15    | Cass; Strawn, South 3                  | 56650     | 7.1         | 1             | 48          | 11/1/2015 | 10          | 4             | 3           | 12/1/2015 |             |               |             |
| 30-025-33027-00              | 18    | Hardy; Tubb Drinkard, North 2          | 96356     | 2.4         | 2             | 8           | 11/1/2015 | 2           | 1             | 10          | 12/1/2015 |             |               |             |
| 30-025-33202-00              | 19    | Hardy; Blinebry ${\mathscr O}$         | 29710     | 2.5         | 9             | 1           | 11/1/2015 | 4           | 9             | 2           | 12/1/2015 |             |               |             |
| 30-025-33028-00              | 21    | Cass; Strawn, South 3                  | 56650     | 1.1         | 3             | 2           | 11/1/2015 | 5           | 2             | 3           | 8/31/2015 |             |               |             |
| 30-025-34102-00              | 25    | Hardy; Tubb Drinkard, North 2          | 96356     | 1.6         | 1             | 2           | 11/1/2015 | 3           | 2             | 4           | 8/31/2015 |             |               |             |
| 30-025-34311-00              | 26    | Hardy; Tubb Drinkard, North 2          | 96356     | 8.7         | 3             | 17          | 11/1/2015 | 16          | 5             | 29          | 8/31/2015 |             |               |             |
| 30-025-34794-00              | 27 `_ | Hardy; Tubb Drinkard, North?           | 96356     | 4.9         | 2             | 17          | 11/1/2015 | 9           | 2             | 30          | 8/31/2015 |             |               |             |
| 30-025-36624-00              | 28    |                                        |           | The we      | li has bee    | n T&Ad.₫    |           |             |               | 1           |           | 1=====      | .             |             |
| 30-025-35155-00              | 30    | Hardy; Tubb Drinkard, North 2          | 96356     | 1.6         | 8             | 2           | 11/1/2015 | 3           | 7             | 3           | 8/31/2015 |             |               |             |
| 30-025-35485-00              | 31    | Hardy; Tubb Drinkard, North            | 96356     | 2.2         | 23            | 15          | 11/1/2015 | 4           | 23            | 26          | 8/31/2015 |             |               |             |