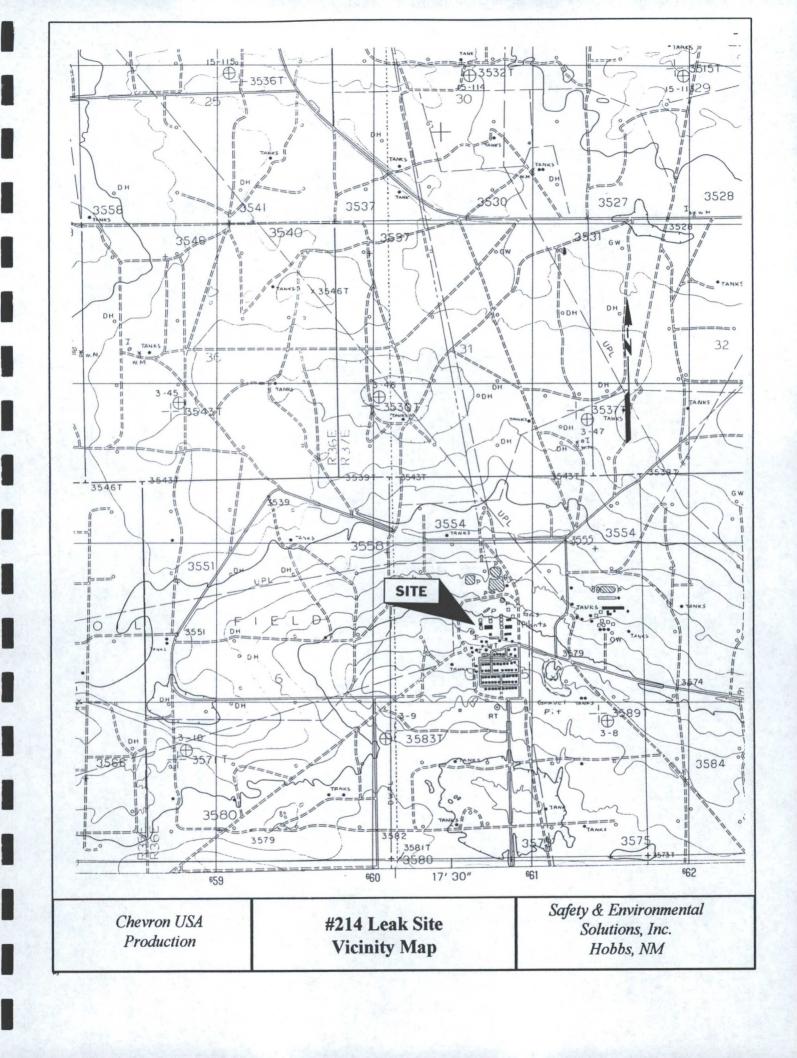

## I. Purpose

The purpose of this work plan is to propose a plan for the cleanup of the pipeline leak, which occurred, located at approximately SE/4 NW/4, Section 5, T21S, R36E in Lea County, New Mexico. The elevation is approximately 3579 feet above sea level. The leak site is situated on a relatively level site. (Vicinity Map) El Paso Natural Gas/GPM owns the land.

## IX. Maps and Figures

Vicinity Map Site Plan Photographs

Chevron #214 Leak Site - Excavated Leak Area

Chevron #214 Leak Site - Facing Northwest

Chevron #214 Leak Site - Facing South

Chevron #214 Leak Site - Facing Southwest