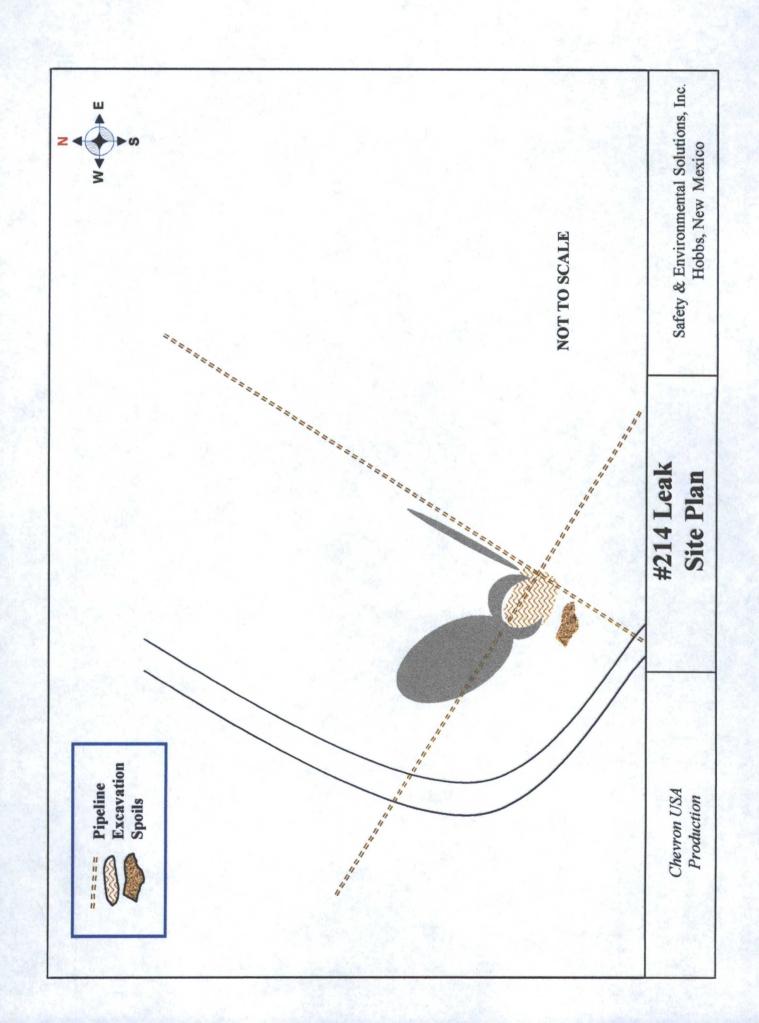

#### III. Contaminant and Size of Leak

The leak in the pipeline resulted in crude oil being discharged up to six feet underground and spreading over a surface area approximately 75 feet in length and 4 feet wide in the stream pooling into an area 70 feet by 20 feet. (Site Plan) Chevron USA has received notification from the Oil Conservation Division that the crude oil in this pipeline does not have to be subjected to the Toxic Leaching Characteristic Procedure (TCLP) for toxicity. No evidence of other contaminants was observed.

## IX. Maps and Figures

Vicinity Map Site Plan Photographs

Chevron #214 Leak Site - Excavated Leak Area

Chevron #214 Leak Site - Facing Northwest

Chevron #214 Leak Site - Facing South

Chevron #214 Leak Site - Facing Southwest