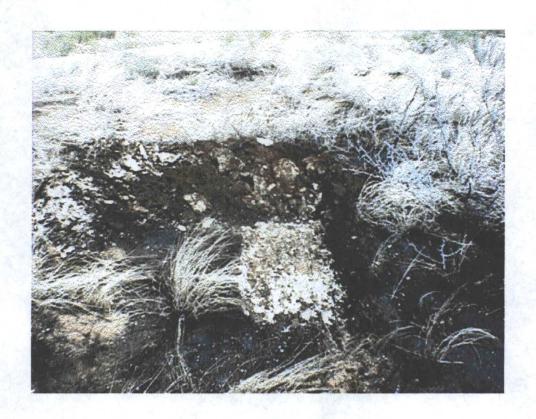

#### III. Contaminant and Size of Leak

The leak in the pipeline resulted in crude oil being discharged up to six feet underground and spreading over a surface area approximately 75 feet in length and 4 feet wide in the stream pooling into an area 70 feet by 20 feet. (Site Plan) Chevron USA has received notification from the Oil Conservation Division that the crude oil in this pipeline does not have to be subjected to the Toxic Leaching Characteristic Procedure (TCLP) for toxicity. No evidence of other contaminants was observed.

#### IV. Vertical and Horizontal Extent of Contamination

The vertical and horizontal extent of the contamination was determined by excavation prior to cleanup using backhoe. During remediation, all samples will be collected with strict adherence to the SOPs found in Environmental Protection Agency, 1984, Characterization of Hazardous Waste Site - A Methods Manual: Vol II. These samples will be representative of the contamination levels and will be analyzed for the Total Petroleum Hydrocarbon, Benzene, Toluene, Ethylbenzene and Xylene content. The results will be compared to the contaminate levels specified in "Guidelines for Remediation of Leaks, Spills and Releases" New Mexico Oil Conservation Division - August 13, 1993.

## IX. Maps and Figures

Vicinity Map Site Plan Photographs

Chevron #214 Leak Site - Excavated Leak Area

Chevron #214 Leak Site - Facing Northwest

Chevron #214 Leak Site - Facing South

Chevron #214 Leak Site - Facing Southwest