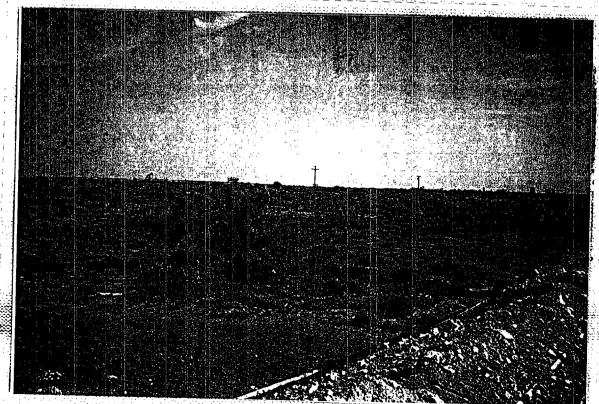

## Cossatot D

Work began in early June to remediate and clean up spill as was reported on C-141. The OCD and landowner were notified of the work, everything went according to approved work plan.

Using E.D. Walton as the contractor, we excavated 1140 cu. yd. of contaminated soil. The soil was hauled to John H. Hendrix, Centralized Surface Waste Management Facility, Permit NM-02-0021.

After contaminated soil was removed, composite sampling was conducted on the bottom and sidewalls as guidelines require, the OCD and landowner were notified of the sampling event. The results of the sampling was discussed with Mr. Johnson of the OCD and were within OCD guidelines for closure. Mr. Johnson approved closure.

We began backhauling clean soil from JHH property to fill the excavated area. The area was filled, compacted and contoured to the surrounding terrain. New caliche was hauled in to reconstruct berm and repair location and road. Gravel was put around tanks and vessels. The entire disturbed area was harrowed and seeded with BLM #2 seed.