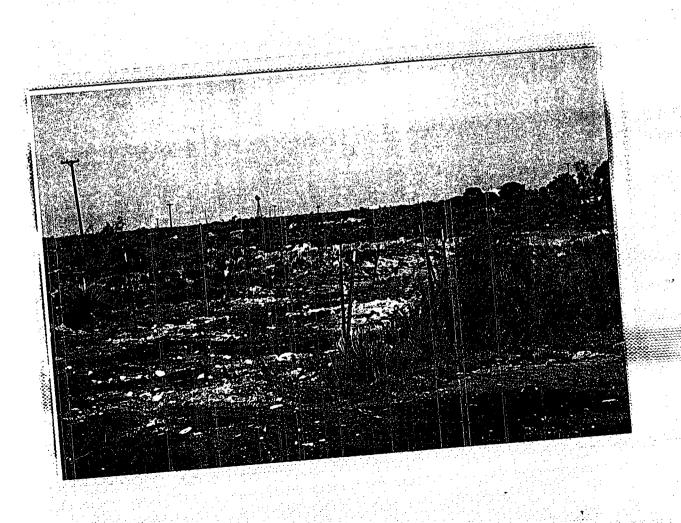

We began backhauling clean soil from JHH property to fill the excavated area. The area was filled, compacted and contoured to the surrounding terrain. New caliche was hauled in to reconstruct berm and repair location and road. Gravel was put around tanks and vessels. The entire disturbed area was harrowed and seeded with BLM #2 seed.