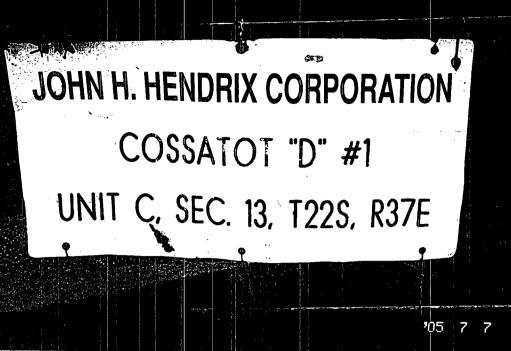

# NMOCD Remediation Final Report

John H. Hendrix Corp.

Cossatot D

Unit C Section 13, Tws. 22 S., Rng. 37 E.

Lea Co., NM

**July 2005** 

Flendrix-12024 incident-12024 application pPAC 060454538 NMOCD Environmental ATTN: Larry Johnson 1625 N. French Drive Hobbs, NM 88240

## Cossatot D

Work began in early June to remediate and clean up spill as was reported on C-141. The OCD and landowner were notified of the work, everything went according to approved work plan.

Using E.D. Walton as the contractor, we excavated 1140 cu. yd. of contaminated soil. The soil was hauled to John H. Hendrix, Centralized Surface Waste Management Facility, Permit NM-02-0021.