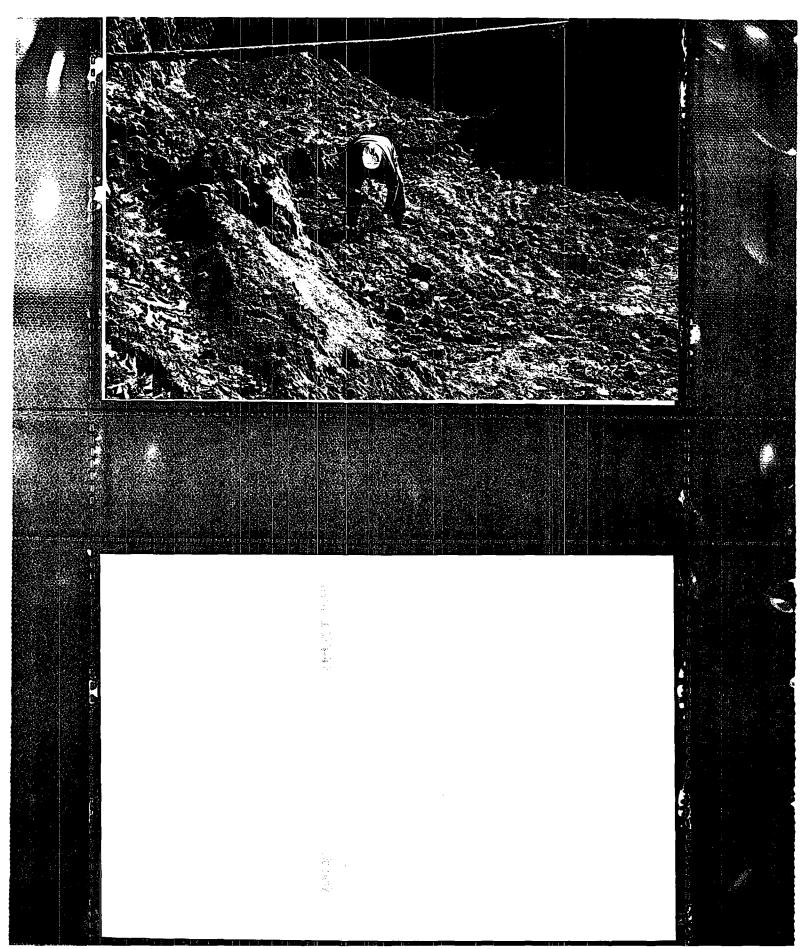

## Cossatot D

Work began in early June to remediate and clean up spill as was reported on C-141. The OCD and landowner were notified of the work, everything went according to approved work plan.

Using E.D. Walton as the contractor, we excavated 1140 cu. yd. of contaminated soil. The soil was hauled to John H. Hendrix, Centralized Surface Waste Management Facility, Permit NM-02-0021.

After contaminated soil was removed, composite sampling was conducted on the bottom and sidewalls as guidelines require, the OCD and landowner were notified of the sampling event. The results of the sampling was discussed with Mr. Johnson of the OCD and were within OCD guidelines for closure. Mr. Johnson approved closure.