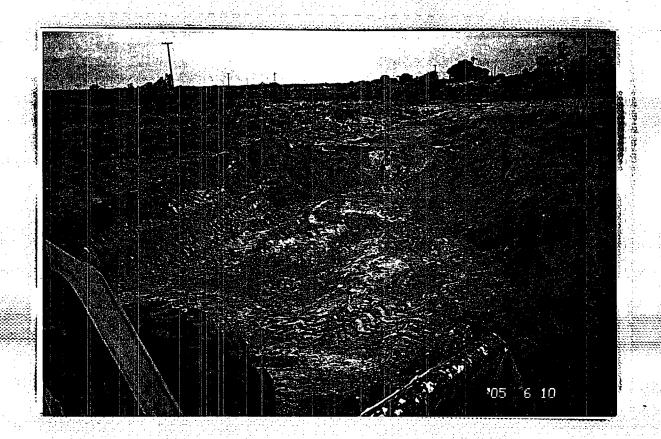

## Cossatot D

Work began in early June to remediate and clean up spill as was reported on C-141. The OCD and landowner were notified of the work, everything went according to approved work plan.

Using E.D. Walton as the contractor, we excavated 1140 cu. yd. of contaminated soil. The soil was hauled to John H. Hendrix, Centralized Surface Waste Management Facility, Permit NM-02-0021.

After contaminated soil was removed, composite sampling was conducted on the bottom and sidewalls as guidelines require, the OCD and landowner were notified of the sampling event. The results of the sampling was discussed with Mr. Johnson of the OCD and were within OCD guidelines for closure. Mr. Johnson approved closure.