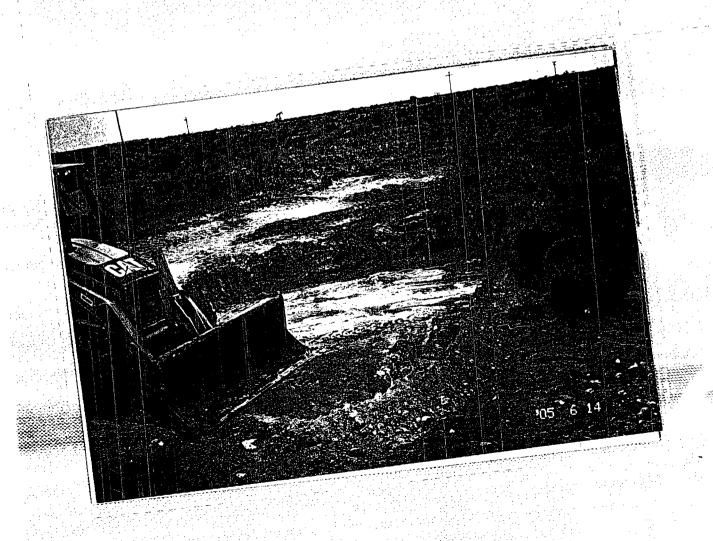

## Cossatot D

Work began in early June to remediate and clean up spill as was reported on C-141. The OCD and landowner were notified of the work, everything went according to approved work plan.

Using E.D. Walton as the contractor, we excavated 1140 cu. yd. of contaminated soil. The soil was hauled to John H. Hendrix, Centralized Surface Waste Management Facility, Permit NM-02-0021.

We began backhauling clean soil from JHH property to fill the excavated area. The area was filled, compacted and contoured to the surrounding terrain. New caliche was hauled in to reconstruct berm and repair location and road. Gravel was put around tanks and vessels. The entire disturbed area was harrowed and seeded with BLM #2 seed.