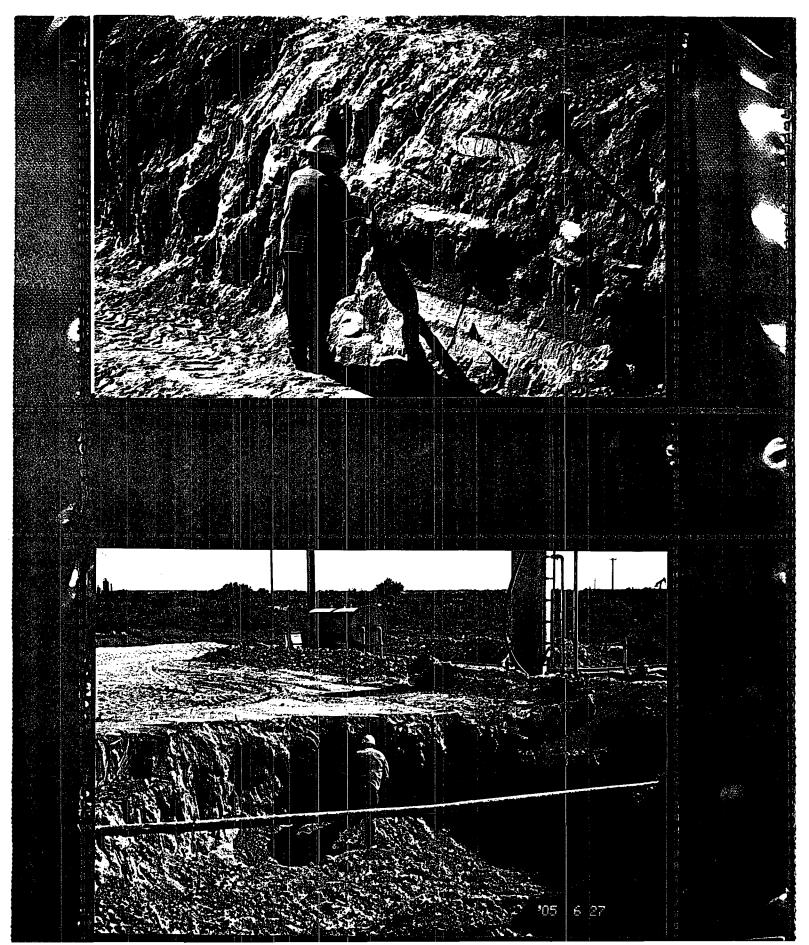

## Cossatot D

Work began in early June to remediate and clean up spill as was reported on C-141. The OCD and landowner were notified of the work, everything went according to approved work plan.

Using E.D. Walton as the contractor, we excavated 1140 cu. yd. of contaminated soil. The soil was hauled to John H. Hendrix, Centralized Surface Waste Management Facility, Permit NM-02-0021.

After contaminated soil was removed, composite sampling was conducted on the bottom and sidewalls as guidelines require, the OCD and landowner were notified of the sampling event. The results of the sampling was discussed with Mr. Johnson of the OCD and were within OCD guidelines for closure. Mr. Johnson approved closure.

We began backhauling clean soil from JHH property to fill the excavated area. The area was filled, compacted and contoured to the surrounding terrain. New caliche was hauled in to reconstruct berm and repair location and road. Gravel was put around tanks and vessels. The entire disturbed area was harrowed and seeded with BLM #2 seed.