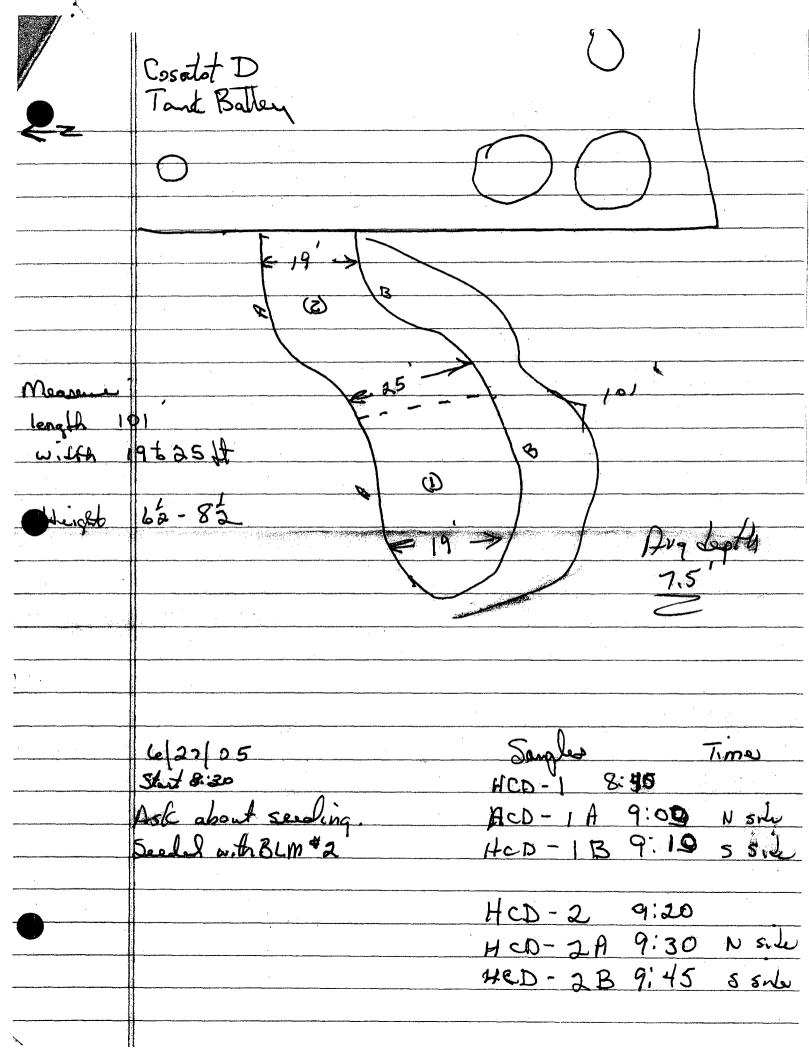

## Cossatot D

Work began in early June to remediate and clean up spill as was reported on C-141. The OCD and landowner were notified of the work, everything went according to approved work plan.

Using E.D. Walton as the contractor, we excavated 1140 cu. yd. of contaminated soil. The soil was hauled to John H. Hendrix, Centralized Surface Waste Management Facility, Permit NM-02-0021.

We began backhauling clean soil from JHH property to fill the excavated area. The area was filled, compacted and contoured to the surrounding terrain. New caliche was hauled in to reconstruct berm and repair location and road. Gravel was put around tanks and vessels. The entire disturbed area was harrowed and seeded with BLM #2 seed.

The report contains photos, analytical, seeding information and run tickets for soil disposal if needed.

ANALYTICAL RESULTS FOR EDDIE SEAY CONSULTING

ATTN: EDDIE SEAY 601 W. ILLINOIS HOBBS, NM 88242 FAX TO: