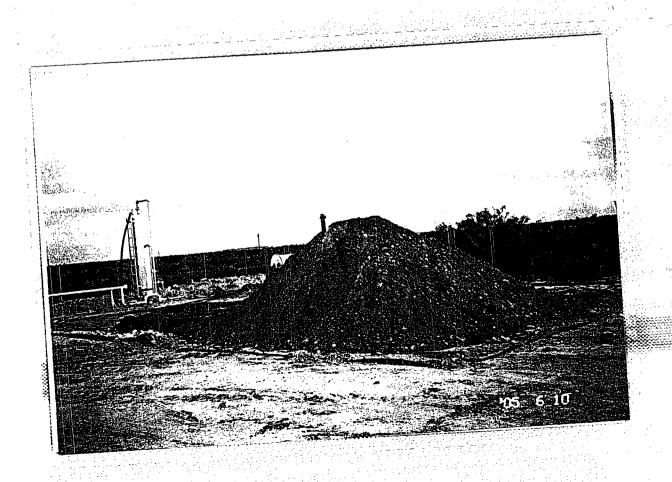

## Cossatot D

Work began in early June to remediate and clean up spill as was reported on C-141. The OCD and landowner were notified of the work, everything went according to approved work plan.

Using E.D. Walton as the contractor, we excavated 1140 cu. yd. of contaminated soil. The soil was hauled to John H. Hendrix, Centralized Surface Waste Management Facility, Permit NM-02-0021.