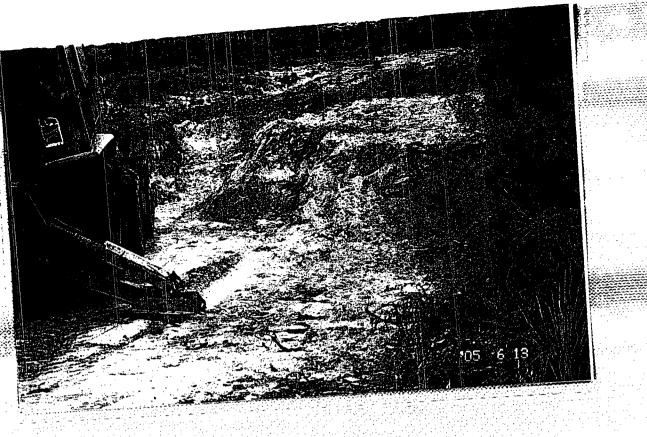

## Cossatot D

Work began in early June to remediate and clean up spill as was reported on C-141. The OCD and landowner were notified of the work, everything went according to approved work plan.

Using E.D. Walton as the contractor, we excavated 1140 cu. yd. of contaminated soil. The soil was hauled to John H. Hendrix, Centralized Surface Waste Management Facility, Permit NM-02-0021.

After contaminated soil was removed, composite sampling was conducted on the bottom and sidewalls as guidelines require, the OCD and landowner were notified of the sampling event. The results of the sampling was discussed with Mr. Johnson of the OCD and were within OCD guidelines for closure. Mr. Johnson approved closure.