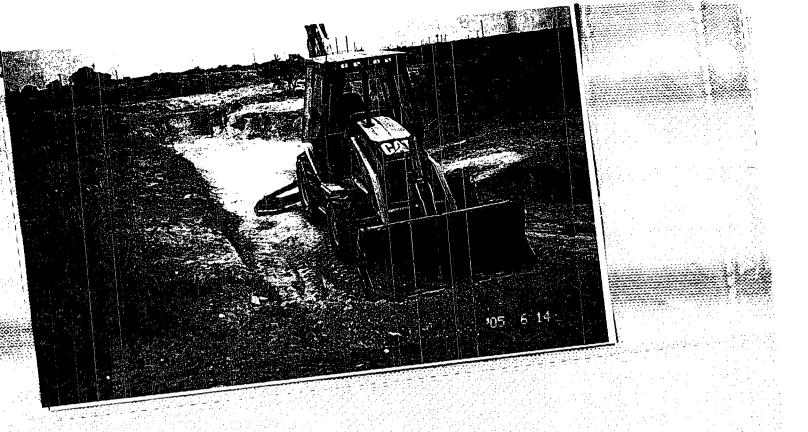

## Cossatot D

Work began in early June to remediate and clean up spill as was reported on C-141. The OCD and landowner were notified of the work, everything went according to approved work plan.

Using E.D. Walton as the contractor, we excavated 1140 cu. yd. of contaminated soil. The soil was hauled to John H. Hendrix, Centralized Surface Waste Management Facility, Permit NM-02-0021.

We began backhauling clean soil from JHH property to fill the excavated area. The area was filled, compacted and contoured to the surrounding terrain. New caliche was hauled in to reconstruct berm and repair location and road. Gravel was put around tanks and vessels. The entire disturbed area was harrowed and seeded with BLM #2 seed.