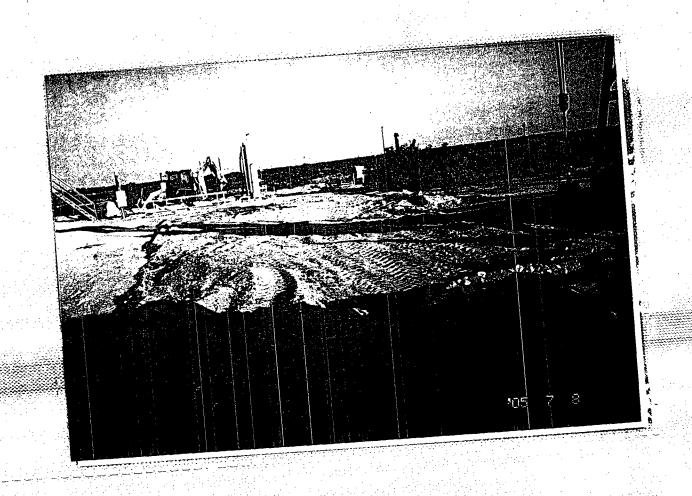

## Cossatot D

Work began in early June to remediate and clean up spill as was reported on C-141. The OCD and landowner were notified of the work, everything went according to approved work plan.

Using E.D. Walton as the contractor, we excavated 1140 cu. yd. of contaminated soil. The soil was hauled to John H. Hendrix, Centralized Surface Waste Management Facility, Permit NM-02-0021.

After contaminated soil was removed, composite sampling was conducted on the bottom and sidewalls as guidelines require, the OCD and landowner were notified of the sampling event. The results of the sampling was discussed with Mr. Johnson of the OCD and were within OCD guidelines for closure. Mr. Johnson approved closure.

We began backhauling clean soil from JHH property to fill the excavated area. The area was filled, compacted and contoured to the surrounding terrain. New caliche was hauled in to reconstruct berm and repair location and road. Gravel was put around tanks and vessels. The entire disturbed area was harrowed and seeded with BLM #2 seed.