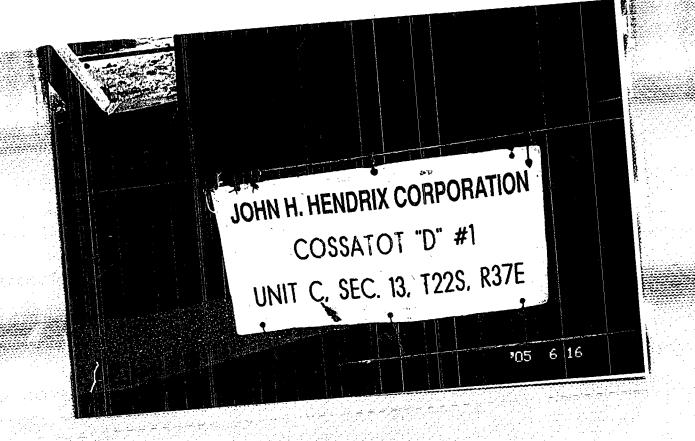

# NMOCD Remediation Final Report

John H. Hendrix Corp.

Cossatot D

Unit C Section 13, Tws. 22 S., Rng. 37 E.

Lea Co., NM

**July 2005** 

Flendrix-12024 incident-12024 application pPAC 060454538 NMOCD Environmental ATTN: Larry Johnson 1625 N. French Drive Hobbs, NM 88240

## Cossatot D

Work began in early June to remediate and clean up spill as was reported on C-141. The OCD and landowner were notified of the work, everything went according to approved work plan.

Using E.D. Walton as the contractor, we excavated 1140 cu. yd. of contaminated soil. The soil was hauled to John H. Hendrix, Centralized Surface Waste Management Facility, Permit NM-02-0021.

Sampler | UPS - Bus - Other: Delivered By: (Circle One) June 29, 2005

NMOCD Environmental ATTN: Larry Johnson 1625 N. French Drive Hobbs, NM 88240

RE: J.H. Hendrix Cossatot D Spill Section 13, T. 22 S., R. 37 E., Unit C