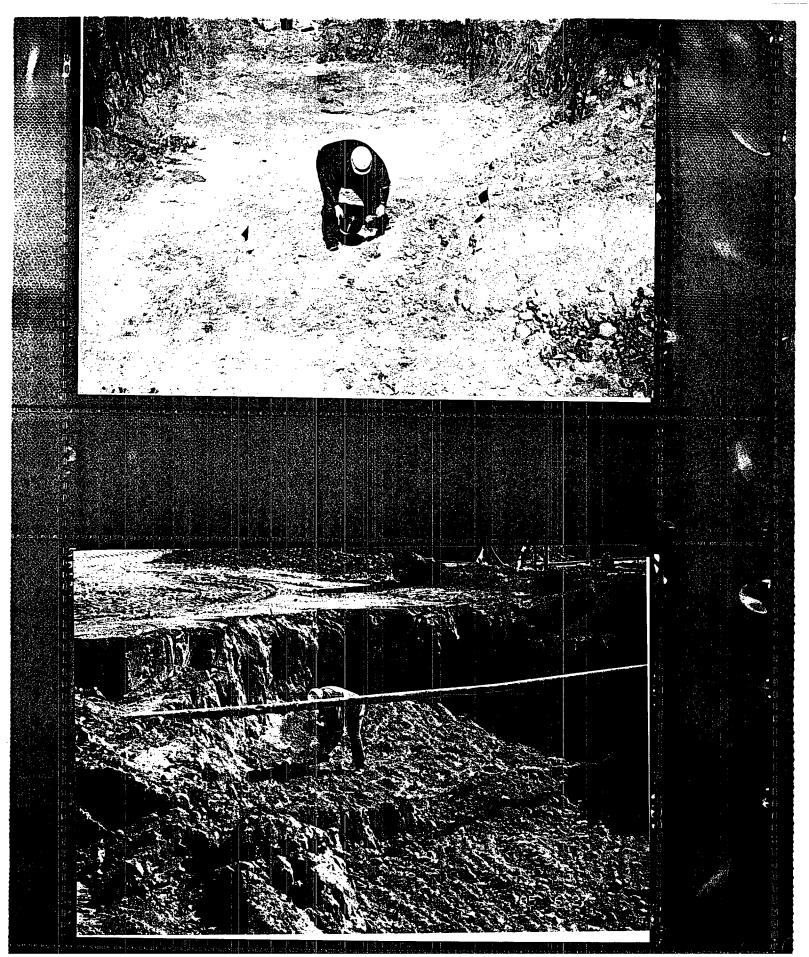

## Cossatot D

Work began in early June to remediate and clean up spill as was reported on C-141. The OCD and landowner were notified of the work, everything went according to approved work plan.

Using E.D. Walton as the contractor, we excavated 1140 cu. yd. of contaminated soil. The soil was hauled to John H. Hendrix, Centralized Surface Waste Management Facility, Permit NM-02-0021.

After contaminated soil was removed, composite sampling was conducted on the bottom and sidewalls as guidelines require, the OCD and landowner were notified of the sampling event. The results of the sampling was discussed with Mr. Johnson of the OCD and were within OCD guidelines for closure. Mr. Johnson approved closure.