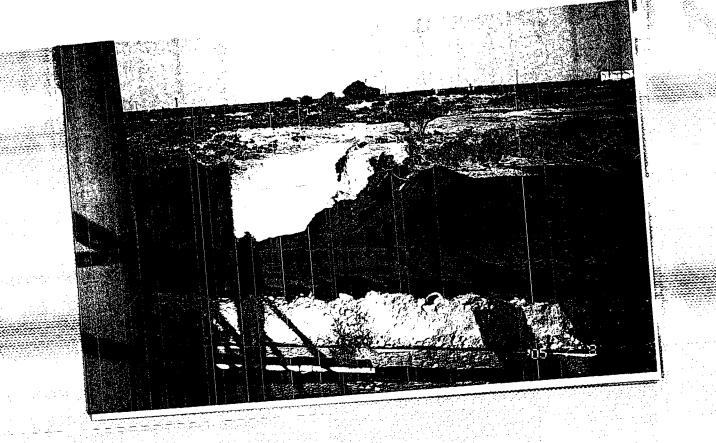

## Cossatot D

Work began in early June to remediate and clean up spill as was reported on C-141. The OCD and landowner were notified of the work, everything went according to approved work plan.

Using E.D. Walton as the contractor, we excavated 1140 cu. yd. of contaminated soil. The soil was hauled to John H. Hendrix, Centralized Surface Waste Management Facility, Permit NM-02-0021.

After contaminated soil was removed, composite sampling was conducted on the bottom and sidewalls as guidelines require, the OCD and landowner were notified of the sampling event. The results of the sampling was discussed with Mr. Johnson of the OCD and were within OCD guidelines for closure. Mr. Johnson approved closure.

We began backhauling clean soil from JHH property to fill the excavated area. The area was filled, compacted and contoured to the surrounding terrain. New caliche was hauled in to reconstruct berm and repair location and road. Gravel was put around tanks and vessels. The entire disturbed area was harrowed and seeded with BLM #2 seed.