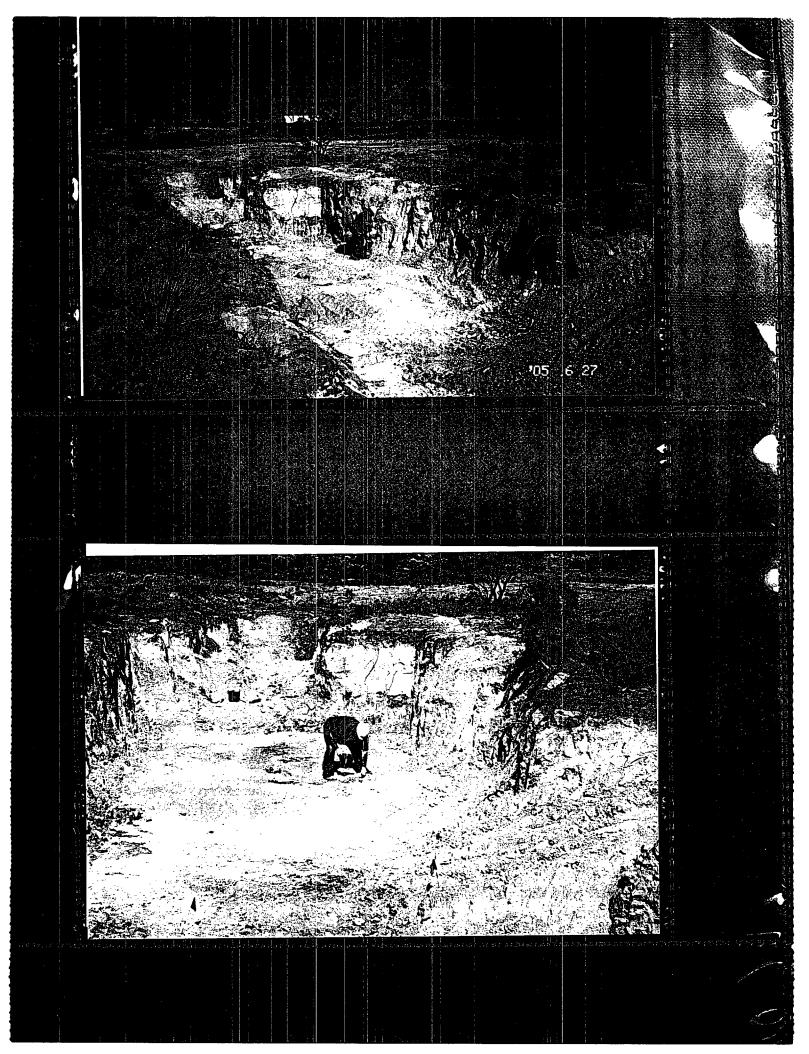

After contaminated soil was removed, composite sampling was conducted on the bottom and sidewalls as guidelines require, the OCD and landowner were notified of the sampling event. The results of the sampling was discussed with Mr. Johnson of the OCD and were within OCD guidelines for closure. Mr. Johnson approved closure.

We began backhauling clean soil from JHH property to fill the excavated area. The area was filled, compacted and contoured to the surrounding terrain. New caliche was hauled in to reconstruct berm and repair location and road. Gravel was put around tanks and vessels. The entire disturbed area was harrowed and seeded with BLM #2 seed.