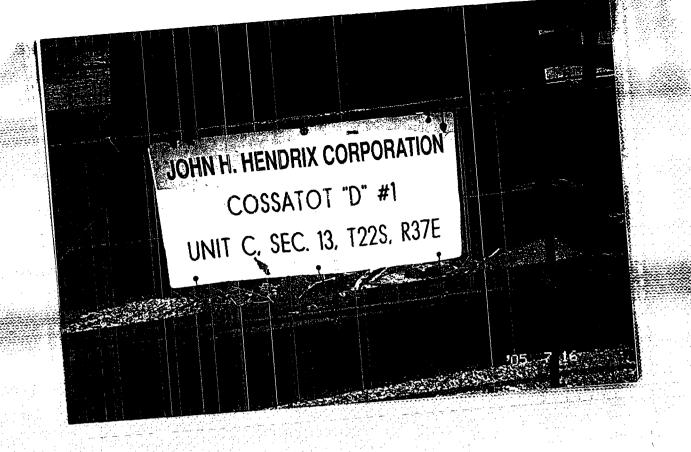

# NMOCD Remediation Final Report

John H. Hendrix Corp.

Cossatot D

Unit C Section 13, Tws. 22 S., Rng. 37 E.

Lea Co., NM

**July 2005** 

Flendrix-12024 incident-12024 application pPAC 060454538 NMOCD Environmental ATTN: Larry Johnson 1625 N. French Drive Hobbs, NM 88240

RE: John H. Hendrix Corp.
Cossatot D
Remediation, Final Report

Mr. Johnson:

Within is the final report for JHH pertaining to the spill, investigation and remediation of the Cossatot D Battery.

If you have any questions, please call.

## Cossatot D

Work began in early June to remediate and clean up spill as was reported on C-141. The OCD and landowner were notified of the work, everything went according to approved work plan.

Using E.D. Walton as the contractor, we excavated 1140 cu. yd. of contaminated soil. The soil was hauled to John H. Hendrix, Centralized Surface Waste Management Facility, Permit NM-02-0021.