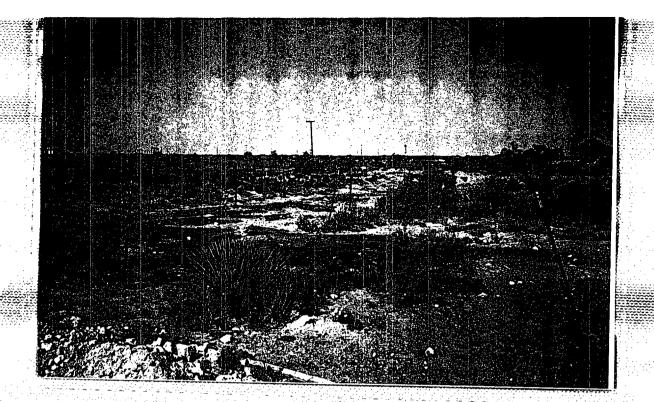

## Cossatot D

Work began in early June to remediate and clean up spill as was reported on C-141. The OCD and landowner were notified of the work, everything went according to approved work plan.

Using E.D. Walton as the contractor, we excavated 1140 cu. yd. of contaminated soil. The soil was hauled to John H. Hendrix, Centralized Surface Waste Management Facility, Permit NM-02-0021.

After contaminated soil was removed, composite sampling was conducted on the bottom and sidewalls as guidelines require, the OCD and landowner were notified of the sampling event. The results of the sampling was discussed with Mr. Johnson of the OCD and were within OCD guidelines for closure. Mr. Johnson approved closure.

We began backhauling clean soil from JHH property to fill the excavated area. The area was filled, compacted and contoured to the surrounding terrain. New caliche was hauled in to reconstruct berm and repair location and road. Gravel was put around tanks and vessels. The entire disturbed area was harrowed and seeded with BLM #2 seed.