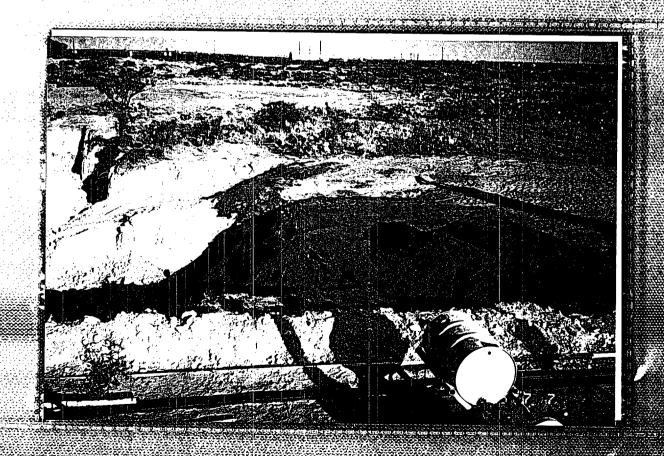

## Cossatot D

Work began in early June to remediate and clean up spill as was reported on C-141. The OCD and landowner were notified of the work, everything went according to approved work plan.

Using E.D. Walton as the contractor, we excavated 1140 cu. yd. of contaminated soil. The soil was hauled to John H. Hendrix, Centralized Surface Waste Management Facility, Permit NM-02-0021.

After contaminated soil was removed, composite sampling was conducted on the bottom and sidewalls as guidelines require, the OCD and landowner were notified of the sampling event. The results of the sampling was discussed with Mr. Johnson of the OCD and were within OCD guidelines for closure. Mr. Johnson approved closure.

We began backhauling clean soil from JHH property to fill the excavated area. The area was filled, compacted and contoured to the surrounding terrain. New caliche was hauled in to reconstruct berm and repair location and road. Gravel was put around tanks and vessels. The entire disturbed area was harrowed and seeded with BLM #2 seed.