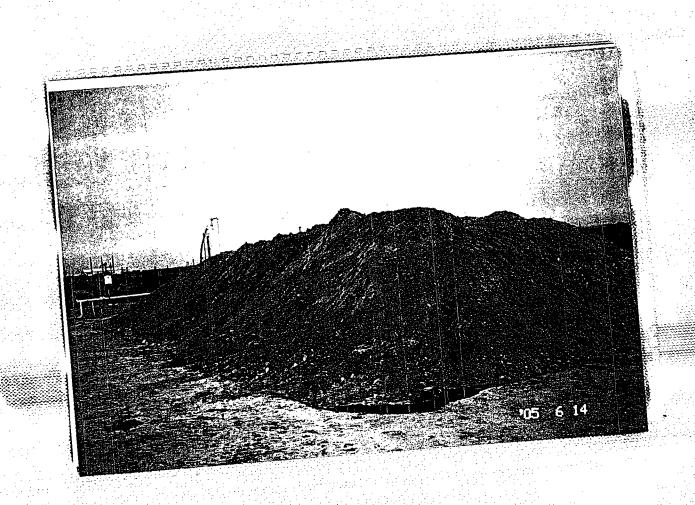

## Cossatot D

Work began in early June to remediate and clean up spill as was reported on C-141. The OCD and landowner were notified of the work, everything went according to approved work plan.

Using E.D. Walton as the contractor, we excavated 1140 cu. yd. of contaminated soil. The soil was hauled to John H. Hendrix, Centralized Surface Waste Management Facility, Permit NM-02-0021.

We began backhauling clean soil from JHH property to fill the excavated area. The area was filled, compacted and contoured to the surrounding terrain. New caliche was hauled in to reconstruct berm and repair location and road. Gravel was put around tanks and vessels. The entire disturbed area was harrowed and seeded with BLM #2 seed.