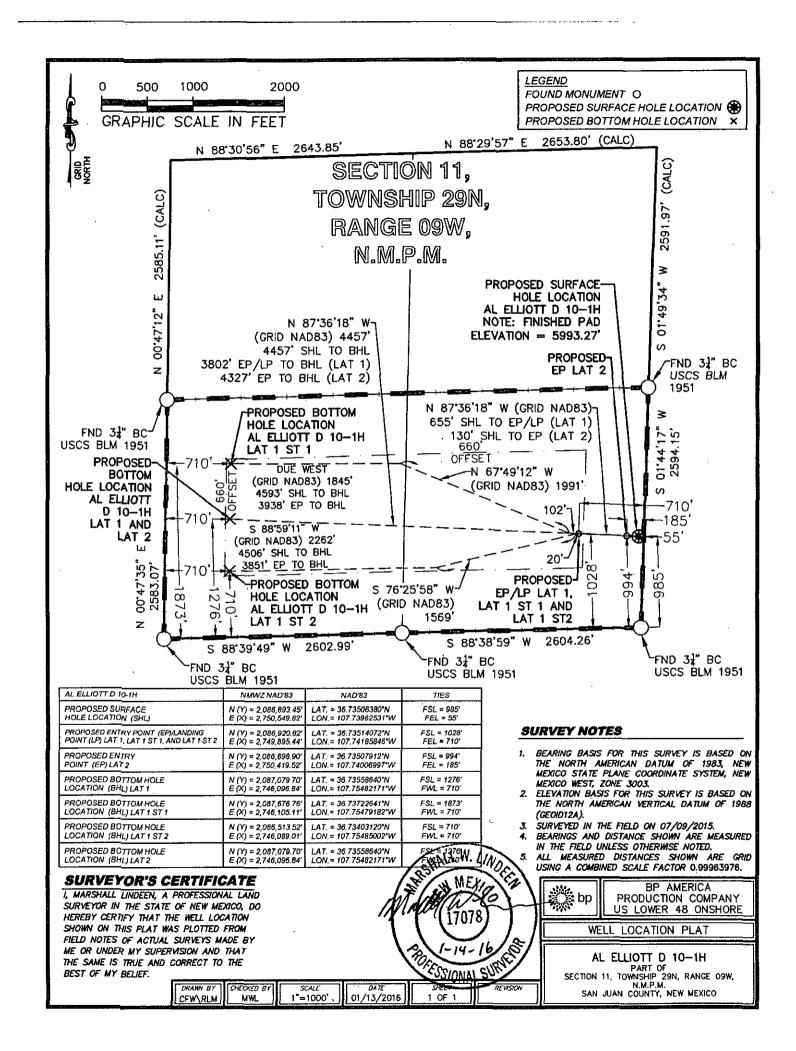

RE: Application for Administrative Approval for Non-Standard Location A L Elliott D 10 #1H
API 30-045-35721
Surface 985' FSL and 55' FEL Section 11-T29N-R09W Unit P
Bottom Hole 1276' FSL and 710' FWL Section 10-T29N-R09W Unit M
San Juan County, New Mexico
Basin Fruitland Coal Formation (71629)

The rules state that the well should have setbacks of 660 feet of the quarter section lines. This well is a multi-lateral horizontal well and based on the well design Lateral 2 will be unorthodox. It is anticipated that Lateral 2 of the well bore will penetrate the projected Fruitland Coal horizon at 185' feet from the drilling unit boundary of the east lease line of Section 11-T29N-R09W. Since the entry point of this horizon does not meet the required 660' setback for a Fruitland Coal well, BP America Production Company, as Operator of this well and as requested by the NMOCD Aztec office, must apply for an exception to this set back rule as it applies to the entry point of the Fruitland Coal horizon.

#### WELL LOCATION AND ACREAGE DEDICATION PLAT

| •                     | API Numbe | Г        |                  | * Pool Code | r                    |                          | Pool Na       | EIRC           |          |
|-----------------------|-----------|----------|------------------|-------------|----------------------|--------------------------|---------------|----------------|----------|
|                       |           |          |                  | 71629       |                      |                          | Basin Fruitla | and Coal       |          |
| <sup>4</sup> Property | Code      |          | •                | _           |                      | <sup>6</sup> Well Number |               |                |          |
| 00046                 | 52        |          |                  |             |                      | 1H Lat 2                 |               |                |          |
| <sup>†</sup> OGRID    | No.       |          |                  |             |                      | , Elevation              |               |                |          |
| 00077                 | 18        |          |                  | BP A        | merica Produ         | etion Company            |               |                | 5998     |
|                       |           | ** *     |                  |             | <sup>®</sup> Surface | Location                 |               | •              |          |
| UL or lot no.         | Section   | Township | Range            | Lot Idn     | Feet from the        | North South line         | Feet from the | East/West Une  | County   |
| P 11                  |           | 29N      | 09W              |             | 985                  | South                    | 55            | East           | San Juan |
|                       |           | •        | <sup>11</sup> Во | ttom Ho     | e Location I         | Different From           | n Surface     | •              |          |
| UL or lot no.         | Section   | Township | Range            | Lot Idn     | Feet from the        | North South line         | Feet from the | East/West line | County   |
| M 11 29N 09W 1276     |           | 1276     | South            | West        | est San Juan         |                          |               |                |          |

No allowable will be assigned to this completion until all interests have been consolidated or a non-standard unit has been approved by the division.

2400

3200

Vertical Section at 272.40° (800 ft/in)

3600