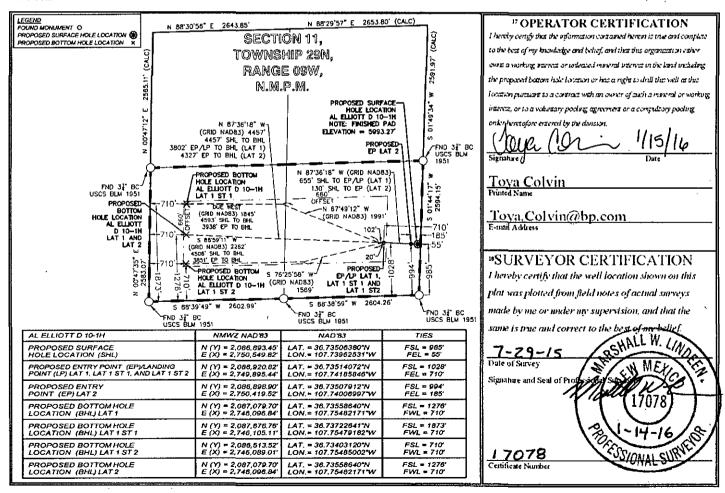

RE: Application for Administrative Approval for Non-Standard Location A L Elliott D 10 #1H
API 30-045-35721
Surface 985' FSL and 55' FEL Section 11-T29N-R09W Unit P
Bottom Hole 1276' FSL and 710' FWL Section 10-T29N-R09W Unit M
San Juan County, New Mexico
Basin Fruitland Coal Formation (71629)

The rules state that the well should have setbacks of 660 feet of the quarter section lines. This well is a multi-lateral horizontal well and based on the well design Lateral 2 will be unorthodox. It is anticipated that Lateral 2 of the well bore will penetrate the projected Fruitland Coal horizon at 185' feet from the drilling unit boundary of the east lease line of Section 11-T29N-R09W. Since the entry point of this horizon does not meet the required 660' setback for a Fruitland Coal well, BP America Production Company, as Operator of this well and as requested by the NMOCD Aztec office, must apply for an exception to this set back rule as it applies to the entry point of the Fruitland Coal horizon.

#### WELL LOCATION AND ACREAGE DEDICATION PLAT

| •                     | API Numbe | Г        |                  | * Pool Code | r                    |                          | Pool Na       | EIRC           |          |
|-----------------------|-----------|----------|------------------|-------------|----------------------|--------------------------|---------------|----------------|----------|
|                       |           |          |                  | 71629       |                      |                          | Basin Fruitla | and Coal       |          |
| <sup>4</sup> Property | Code      |          | •                | _           |                      | <sup>6</sup> Well Number |               |                |          |
| 00046                 | 52        |          |                  |             |                      | 1H Lat 2                 |               |                |          |
| <sup>†</sup> OGRID    | No.       |          |                  |             |                      | , Elevation              |               |                |          |
| 00077                 | 18        |          |                  | BP A        | merica Produ         | etion Company            |               |                | 5998     |
|                       |           | ** *     |                  |             | <sup>®</sup> Surface | Location                 |               | •              |          |
| UL or lot no.         | Section   | Township | Range            | Lot Idn     | Feet from the        | North South line         | Feet from the | East/West Une  | County   |
| P 11                  |           | 29N      | 09W              |             | 985                  | South                    | 55            | East           | San Juan |
|                       |           | •        | <sup>11</sup> Во | ttom Ho     | e Location I         | Different From           | n Surface     | •              |          |
| UL or lot no.         | Section   | Township | Range            | Lot Idn     | Feet from the        | North South line         | Feet from the | East/West line | County   |
| M 11 29N 09W 1276     |           | 1276     | South            | West        | est San Juan         |                          |               |                |          |

No allowable will be assigned to this completion until all interests have been consolidated or a non-standard unit has been approved by the division.

2400

3200

Vertical Section at 272.40° (800 ft/in)

3600