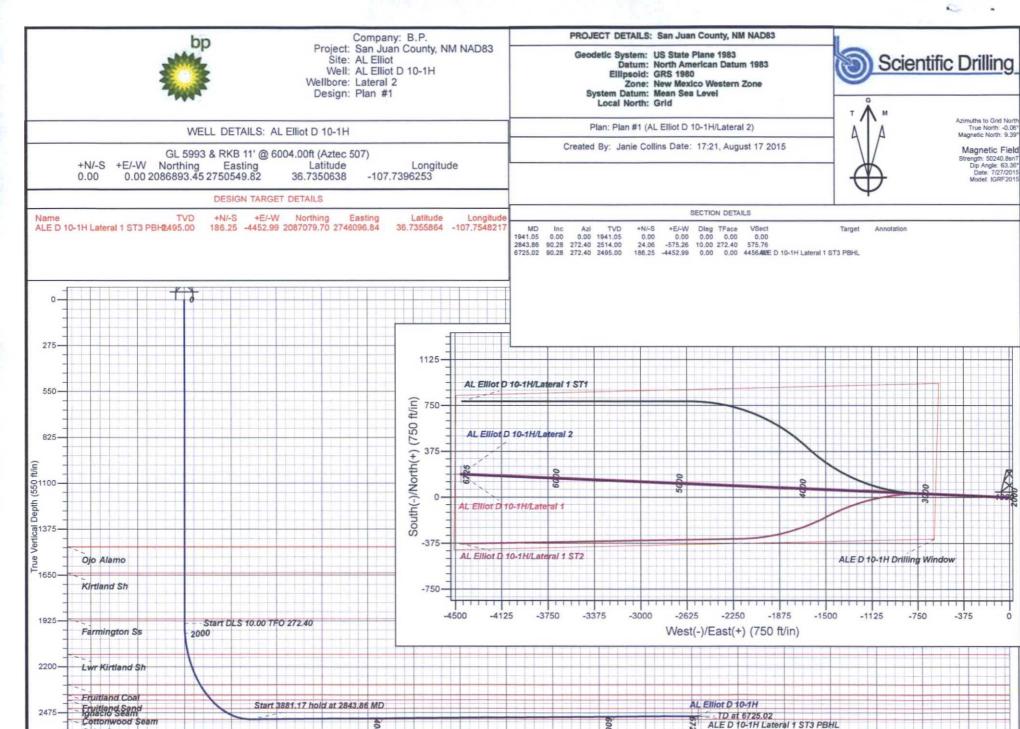

#### Planning Report

Well AL Elliot D 10-1H Database: Grand Junction District Local Co-ordinate Reference: GL 5993 & RKB 11' @ 6004.00ft (Aztec 507) Company: TVD Reference: San Juan County, NM NAD83 Project: MD Reference: GL 5993 & RKB 11' @ 6004.00ft (Aztec 507) Site: AL Elliot Grid North Reference: Survey Calculation Method: Minimum Curvature AL Elliot D 10-1H Well: Wellbore: Lateral 2 Design: Plan #1

Project San Juan County, NM NAD83

Map System: US State Plane 1983 System Datum: Mean Sea Level

Geo Datum: North American Datum 1983

Map Zone: New Mexico Western Zone

Site AL Elliot 2,086,968.49 usft Northing: Site Position: Latitude: -107,7582706 Мар Easting: 2,745,086,37 usft Longitude: Grid Convergence: 0.04 0,00 ft Slot Radius: 13,200 in Position Uncertainty:

AL Elliot D 10-1H Well 2,086,893.45 usft 36.7350638 -75.04 ft Well Position +N/-S Northing: Latitude: -107.7396253 2,750,549.82 usft Longitude: +E/-W 5,463.46 ft Easting: 0.00 ft Wellhead Elevation: 0.00 ft Ground Level: 5,993.00 ft **Position Uncertainty** 

Wellbore Lateral 2 Model Name Sample Date Declination Dip Angle Field Strength Magnetics (°) (°) (nT) IGRF2015 7/27/2015 9.44 63.36 50,241

Design Plan #1 Audit Notes: PLAN Version: Phase: Tie On Depth: 1,941.05 +E/-W Vertical Section: Depth From (TVD) +N/-S Direction (ft) (ft) (ft) (°) 0.00 0.00 0.00 272.40

| Measured<br>Depth | Inclination | Azimuth | Vertical<br>Depth | +N/-S  | +E/-W     | Dogleg<br>Rate | Build<br>Rate | Turn<br>Rate | TFO    |                  |
|-------------------|-------------|---------|-------------------|--------|-----------|----------------|---------------|--------------|--------|------------------|
| (ft)              | (°)         | (°)     | (ft)              | (ft)   | (ft)      | (°/100ft)      | (°/100ft)     | (°/100ft)    | (°)    | Target           |
| 1,941.05          | 0.00        | 0,00    | 1,941.05          | 0.00   | 0.00      | 0.00           | 0.00          | 0.00         | 0.00   |                  |
| 2,843.86          | 90.28       | 272.40  | 2,514.00          | 24.06  | -575.26   | 10.00          | 10.00         | -9.70        | 272.40 |                  |
| 6,725.02          | 90.28       | 272.40  | 2,495.00          | 186.25 | -4,452.99 | 0.00           | 0.00          | 0.00         | 0.00 A | LE D 10-1H Later |