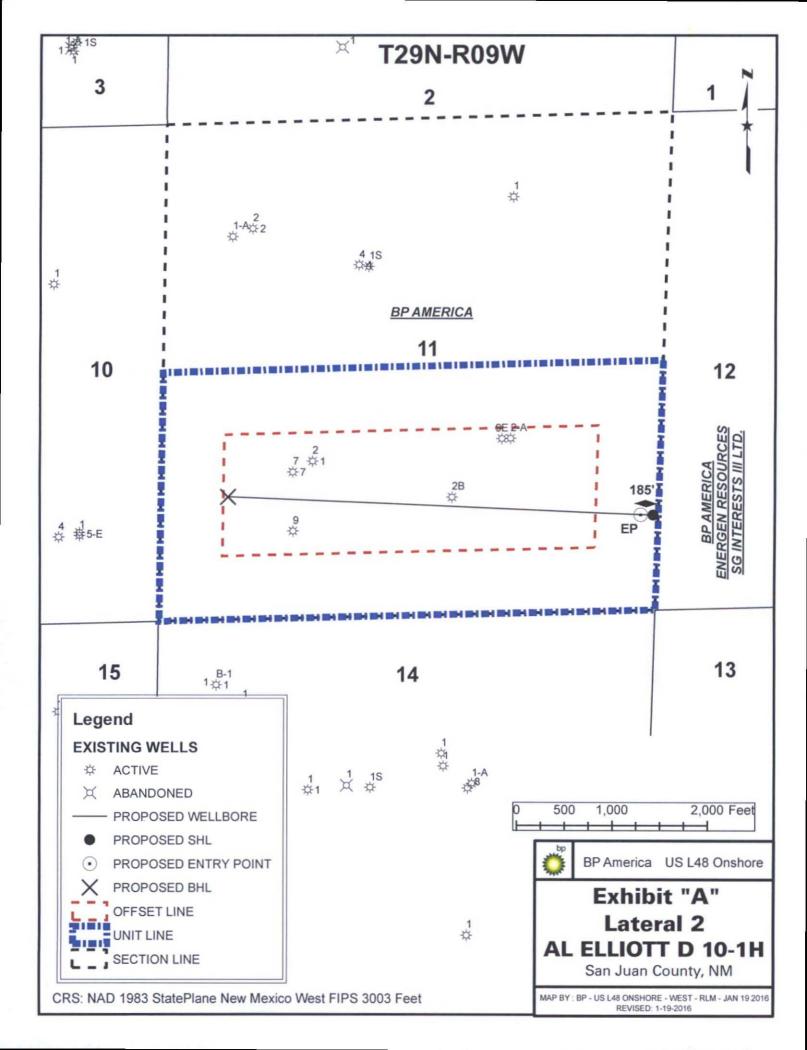

RE: Application for Administrative Approval for Non-Standard Location A L Elliott D 10 #1H
API 30-045-35721
Surface 985' FSL and 55' FEL Section 11-T29N-R09W Unit P
Bottom Hole 1276' FSL and 710' FWL Section 10-T29N-R09W Unit M
San Juan County, New Mexico
Basin Fruitland Coal Formation (71629)

The rules state that the well should have setbacks of 660 feet of the quarter section lines. This well is a multi-lateral horizontal well and based on the well design Lateral 2 will be unorthodox. It is anticipated that Lateral 2 of the well bore will penetrate the projected Fruitland Coal horizon at 185' feet from the drilling unit boundary of the east lease line of Section 11-T29N-R09W. Since the entry point of this horizon does not meet the required 660' setback for a Fruitland Coal well, BP America Production Company, as Operator of this well and as requested by the NMOCD Aztec office, must apply for an exception to this set back rule as it applies to the entry point of the Fruitland Coal horizon.

Ms. Colvin:

As you know, the above captioned horizontal Fruitland Coal well is planned to be drilled sometime in 2016. It is anticipated that the well bore will penetrate the projected Fruitland Coal horizon at 185' feet from the east lease line of Section 11-T29N-R09W. Since the entry point of this horizon does not meet the required 660' setback for a Fruitland Coal well, BP America Production Company, as Operator of this well, must apply for an exception to this set back rule as it applies to the entry point of the Fruitland Coal horizon. Below, I have provided you with the names and addresses of the off-set owner/operator that need to be notified of this lease line exception request.