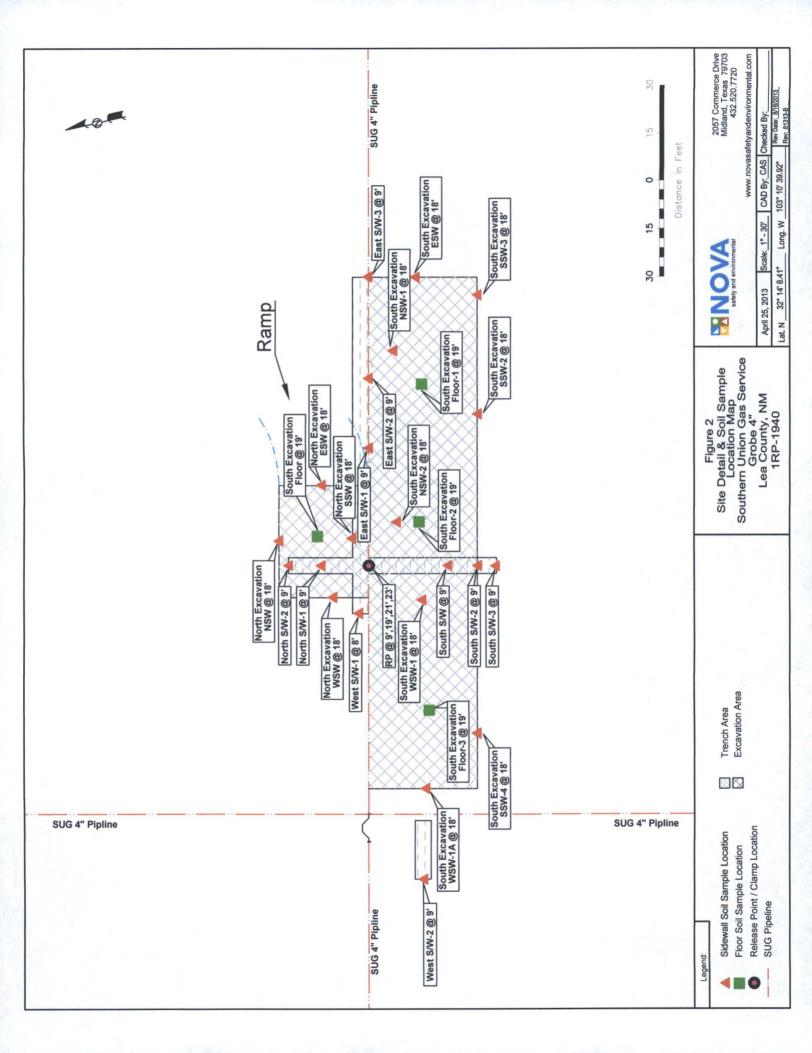

#### **Report Description**

This report shows an AE Order Number in Barcode format for purposes of scanning. The Barcode format is Code 39.

App Number: pGRL0824243257

1RP - 1940 SOUTHERN UNION GAS COMPANY