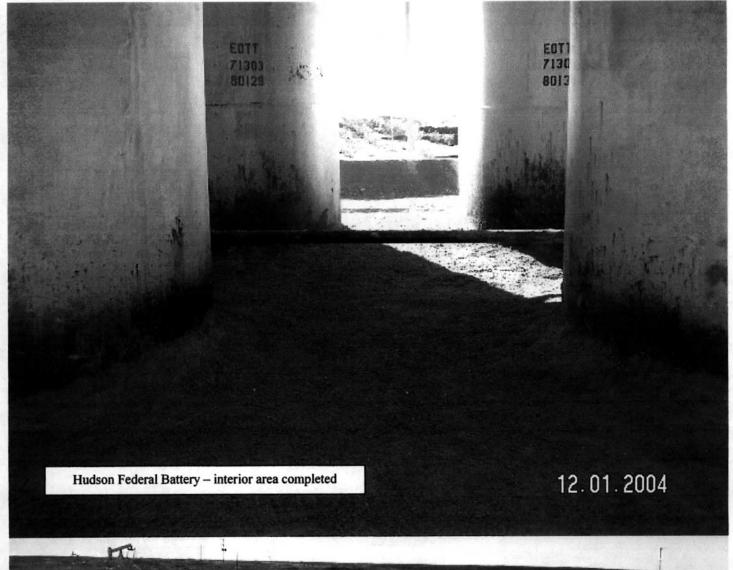

The tank battery excavation was backfilled with the blended material, the battery firewall was rebuilt with the blended material and the blending area was smoothed and contoured.