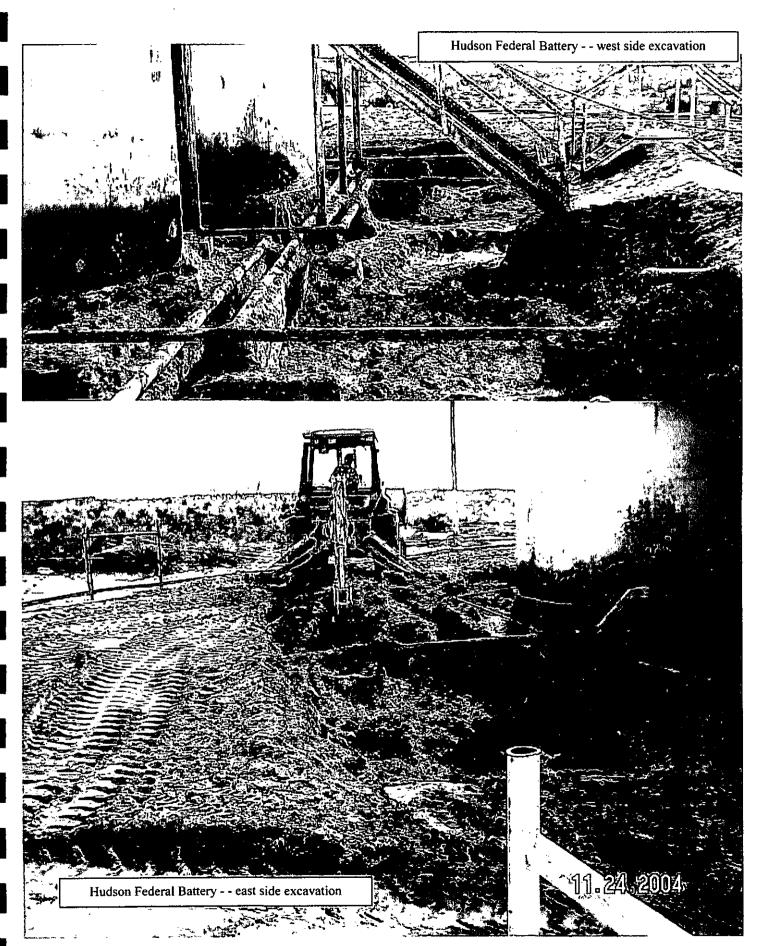

The Hudson Federal Battery excavation began with hand-excavation to determine the location of various sub-surface pipes and conduits. After all pipelines were located, backhoe excavation of the battery area commenced. Areas that could not be reached, or were unsafe for backhoe excavation, were hand excavated to a 2-ft depth. The north, east, south and a majority of the west areas of the tank battery were excavated to approximately 5-feet.

All contaminated soil excavated from the tank battery area (approximately 500-yd³) was removed and stockpiled on top of a large area of asphaltine material south of the battery location. Blending of the contaminated material was accomplished by blending in the historical asphaltine soil and the low TPH soil below this top layer (3 to 4-ft). By blending in this fashion, a final blend well below the remedial action level was achieved. The composite analysis of the final blend yielded the following results: