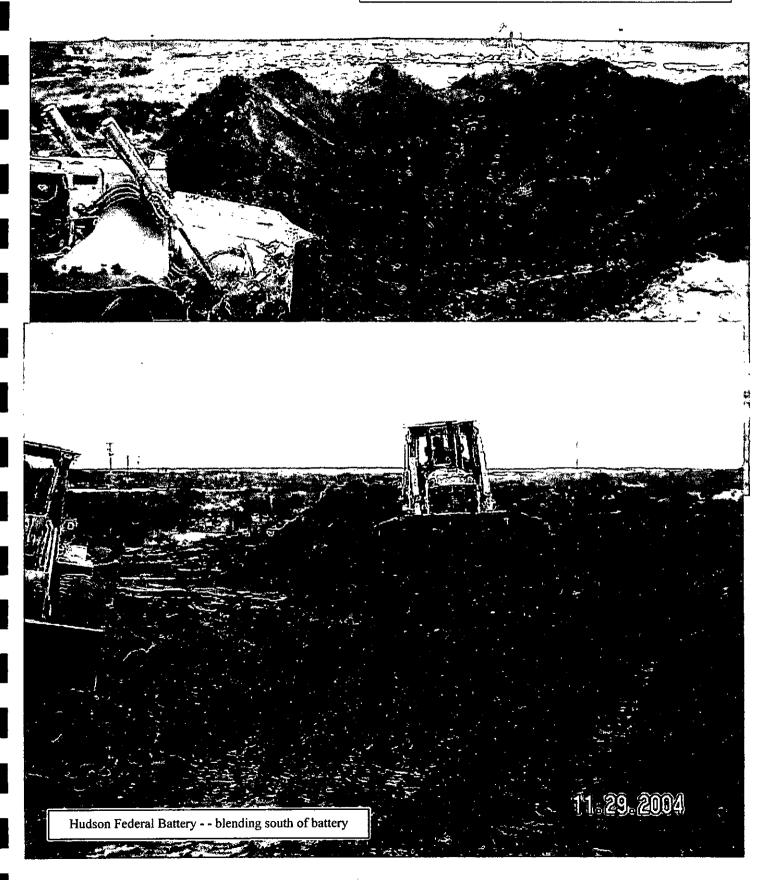

All contaminated soil excavated from the tank battery area (approximately 500-yd³) was removed and stockpiled on top of a large area of asphaltine material south of the battery location. Blending of the contaminated material was accomplished by blending in the historical asphaltine soil and the low TPH soil below this top layer (3 to 4-ft). By blending in this fashion, a final blend well below the remedial action level was achieved. The composite analysis of the final blend yielded the following results: