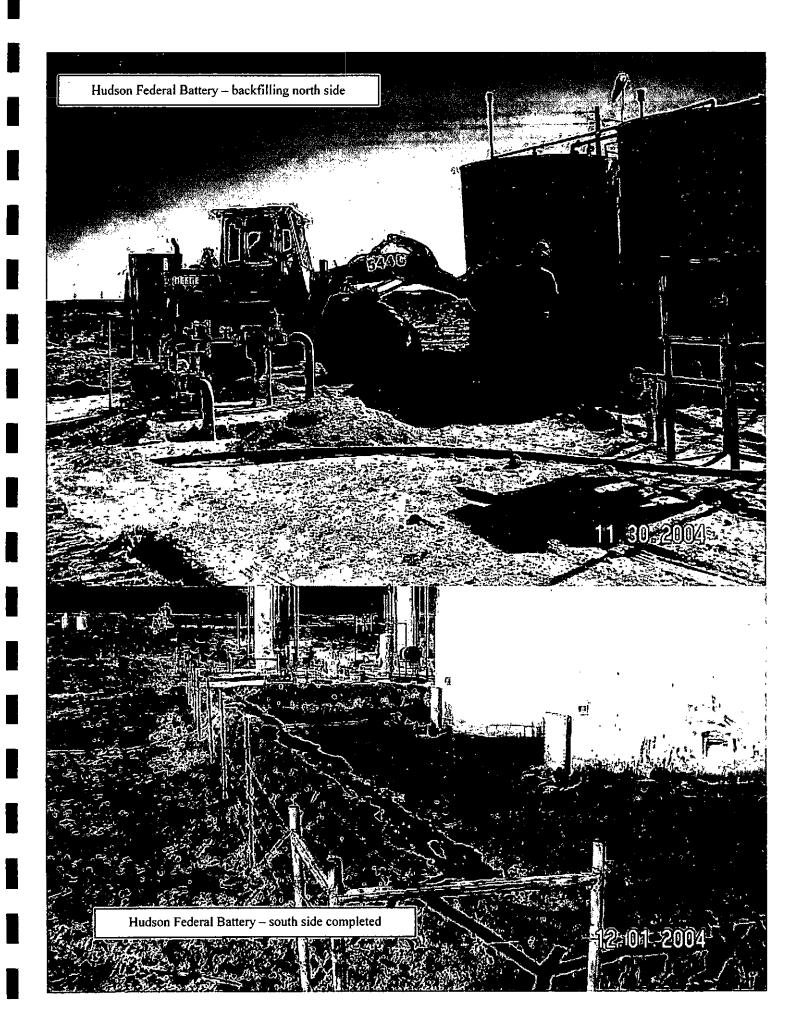

The tank battery excavation was backfilled with the blended material, the battery firewall was rebuilt with the blended material and the blending area was smoothed and contoured.