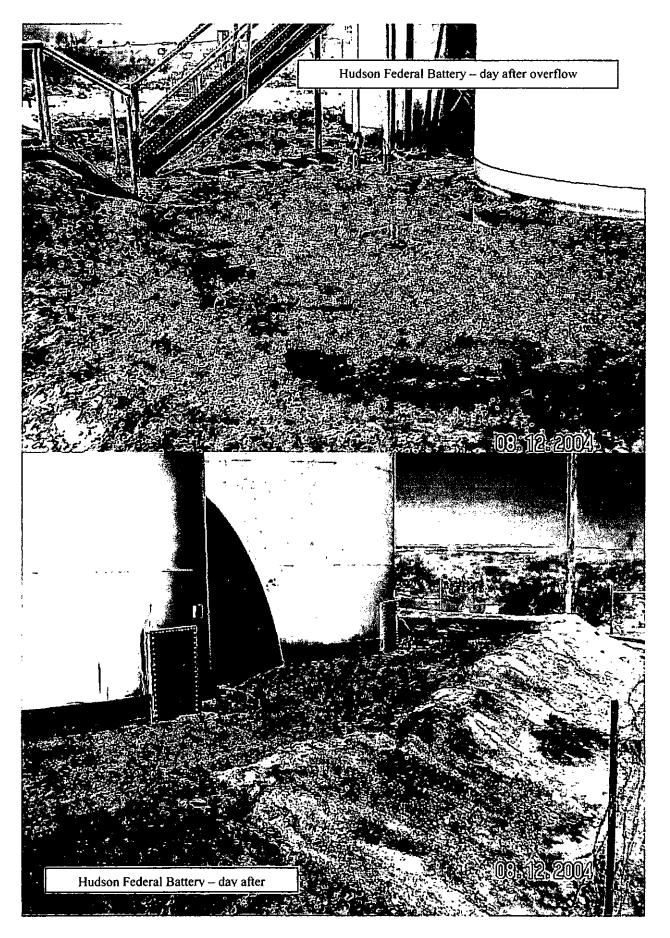

#### II Background

The active Hudson Federal tank battery site is associated with the Merit Energy Hudson gathering system. The Hudson Federal Tank Battery is located in UL-A, Section 18, Township 17S, Range 31E. The releases within the tank battery area are historical in nature. The most recent release (8-11-04) resulted in a crude oil release of approximately 300-bbl, of which 285-bbl were recovered.

#### III Contaminant and Size of Area

The contaminants were unprocessed crude oil and produced water. The tank battery release was contained within the firewall structure of the tank battery (~58' X 72'). The crude oil and produced water associated with this release is considered RCRA Exempt oilfield waste. No evidence of other contaminants was observed.