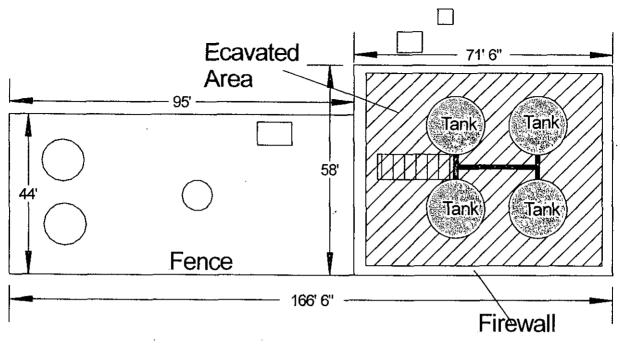

## APPENDIX B: PLATE 2 Site Plan

Appendix C Final C-141 Form; Site Metrics Form Hudson Federal Battery

#### III Contaminant and Size of Area

The contaminants were unprocessed crude oil and produced water. The tank battery release was contained within the firewall structure of the tank battery (~58' X 72'). The crude oil and produced water associated with this release is considered RCRA Exempt oilfield waste. No evidence of other contaminants was observed.

The Hudson Federal Battery excavation began with hand-excavation to determine the location of various sub-surface pipes and conduits. After all pipelines were located, backhoe excavation of the battery area commenced. Areas that could not be reached, or were unsafe for backhoe excavation, were hand excavated to a 2-ft depth. The north, east, south and a majority of the west areas of the tank battery were excavated to approximately 5-feet.