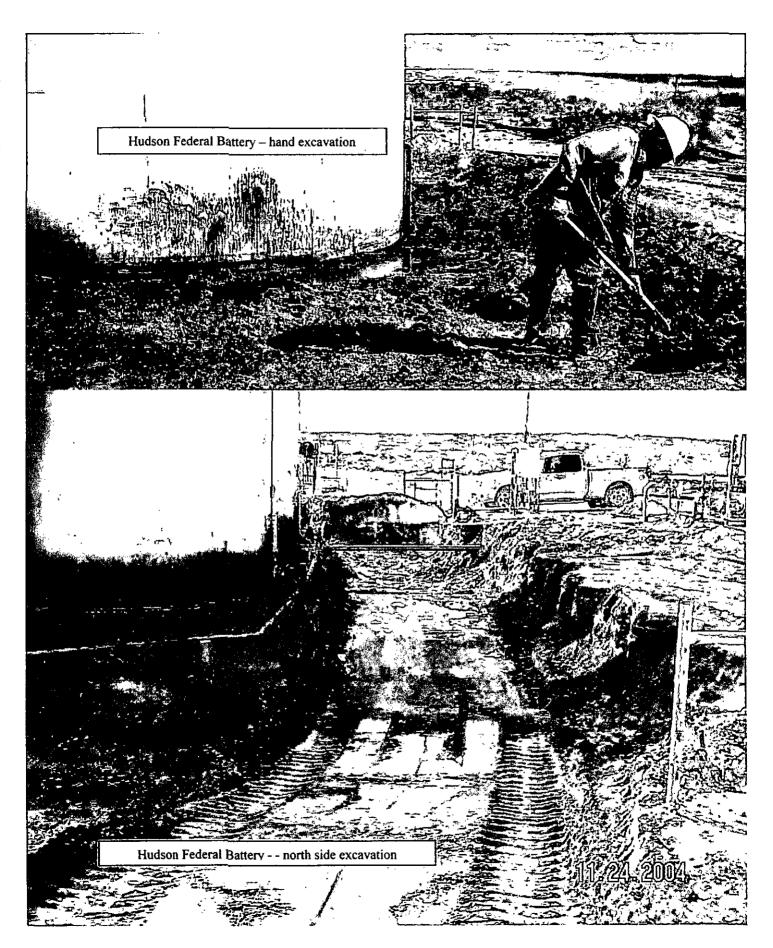

The Hudson Federal Battery excavation began with hand-excavation to determine the location of various sub-surface pipes and conduits. After all pipelines were located, backhoe excavation of the battery area commenced. Areas that could not be reached, or were unsafe for backhoe excavation, were hand excavated to a 2-ft depth. The north, east, south and a majority of the west areas of the tank battery were excavated to approximately 5-feet.

All contaminated soil excavated from the tank battery area (approximately 500-yd³) was removed and stockpiled on top of a large area of asphaltine material south of the battery location. Blending of the contaminated material was accomplished by blending in the historical asphaltine soil and the low TPH soil below this top layer (3 to 4-ft). By blending in this fashion, a final blend well below the remedial action level was achieved. The composite analysis of the final blend yielded the following results: