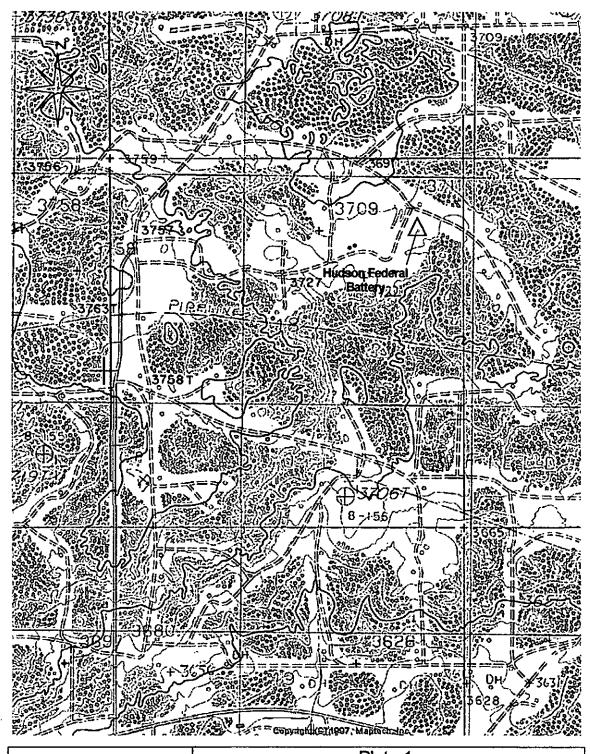

# APPENDIX A: PLATE 1 Vicinity Map

#### II Background

The active Hudson Federal tank battery site is associated with the Merit Energy Hudson gathering system. The Hudson Federal Tank Battery is located in UL-A, Section 18, Township 17S, Range 31E. The releases within the tank battery area are historical in nature. The most recent release (8-11-04) resulted in a crude oil release of approximately 300-bbl, of which 285-bbl were recovered.