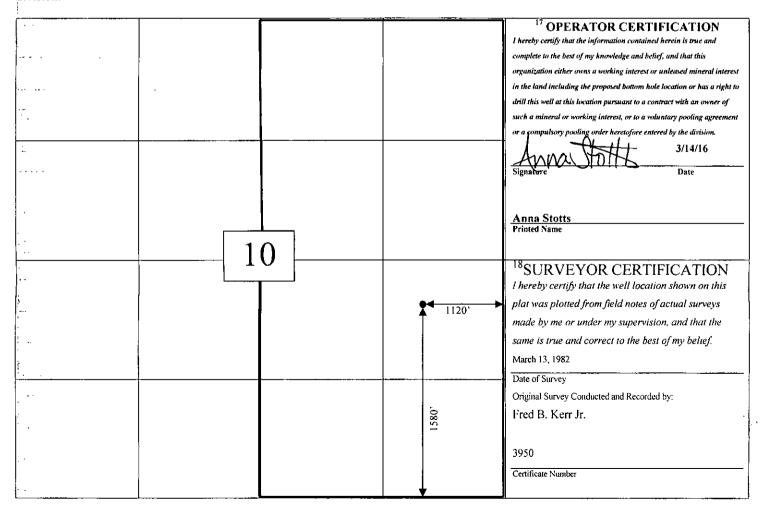

District IV

WELL LOCATION AND ACREAGE DEDICATION PLAT

| API Number        |                          |               | 2 Pool Cod      | e                             | <sup>3</sup> Pool Name<br>Blanco Mesaverde |                  |               |                |                        |  |
|-------------------|--------------------------|---------------|-----------------|-------------------------------|--------------------------------------------|------------------|---------------|----------------|------------------------|--|
| 30-039-22978      |                          |               |                 | 72319                         |                                            |                  |               |                |                        |  |
| 1 Property        | Code                     |               |                 |                               | <sup>5</sup> Property                      | Name             |               | 6              | Well Number            |  |
| 21942             |                          |               | Jicarilla 115E  |                               |                                            |                  |               |                | 14A                    |  |
| 7 OGRID No.       |                          |               | 8 Operator Name |                               |                                            |                  |               |                | <sup>9</sup> Elevation |  |
| 162928            |                          |               |                 | Energen Resources Corporation |                                            |                  |               |                | 7115                   |  |
|                   |                          |               |                 |                               | <sup>10</sup> Surface                      | Location         |               |                |                        |  |
| UL or lot no.     | Section                  | Township      | Range           | Lot Idn                       | Feet from the                              | North/South line | Feet from the | East/West line | County                 |  |
| Ī                 | 10                       | 26N           | 3W              |                               | 1850                                       | South            | 1120          | East           | Rio Arriba             |  |
|                   |                          | L             | 11 Bo           | ottom Ho                      | le Location I                              | f Different From | m Surface     |                |                        |  |
| UL or lot no.     | Section                  | Township      | Range           | Let Idn                       | Feet from the                              | North/South line | Feet from the | East/West line | County                 |  |
| 12 Dedicated Acre | es <sup>13</sup> Joint o | r Infill 14 C | onsolidation    | Code 15 O                     | rder No.                                   | <u> </u>         |               |                |                        |  |
| 320               |                          |               |                 |                               |                                            |                  |               |                |                        |  |

#### WELL LOCATION AND ACREAGE DEDICATION PLAT

| API Number            |            |                               | ? Pool Code     | •             | ³ Pool Name<br>Gavilan Pictured Cliffs |                  |               |                |             |  |
|-----------------------|------------|-------------------------------|-----------------|---------------|----------------------------------------|------------------|---------------|----------------|-------------|--|
|                       | )-039-2297 | 8                             |                 | 77360         |                                        |                  |               |                |             |  |
| <sup>4</sup> Property | Code       |                               |                 |               | 3 Property                             | Name             |               |                | Well Number |  |
| 21942                 |            |                               | Jicarilla 115 E |               |                                        |                  |               | 14A            |             |  |
| 'OGRID                | No.        |                               |                 | Operator Name |                                        |                  |               |                | * Elevation |  |
| 162928                |            | Energen Resources Corporation |                 |               |                                        |                  |               | 7115'          |             |  |
|                       |            |                               |                 |               | 10 Surface                             | Location         |               |                |             |  |
| UL or lot no.         | Section    | Township                      | Range           | Lot ldn       | Feet from the                          | North/South line | Feet from the | East/West line | County      |  |
| ı                     | 10         | 26N                           | 3W              |               | 1850                                   | South            | 1120          | East           | Rio Arriba  |  |
|                       | 1          | L                             | L П В           | ottom Ho      | le Location I                          | f Different From | m Surface     |                | <u></u>     |  |
| til. or let no.       | Section    | Township                      | Range           | Lot ldn       | Feet from the                          | North/South line | Feet from the | East/West line | Costuty     |  |
| Dedicated Acro        | i Joint e  | r Infili 14 C                 | onsolidation    | Code 15 Or    | rder No. DHC3335                       | -0               |               |                | <u> </u>    |  |