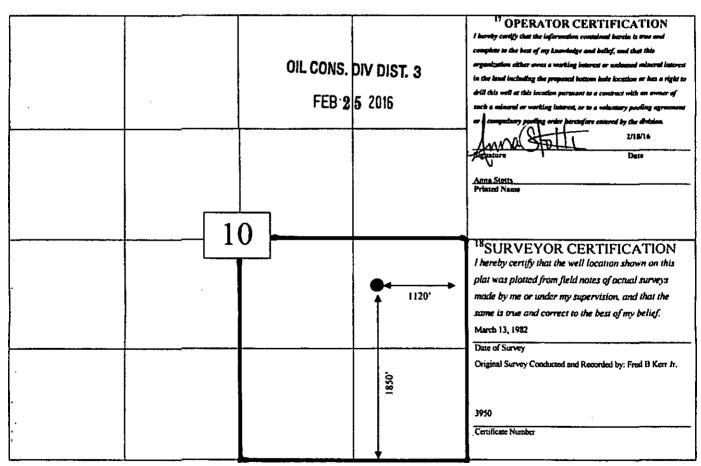

#### WELL LOCATION AND ACREAGE DEDICATION PLAT

| API Number            |            |                               | ? Pool Code     | •             | ³ Pool Name<br>Gavilan Pictured Cliffs |                  |               |                |             |  |
|-----------------------|------------|-------------------------------|-----------------|---------------|----------------------------------------|------------------|---------------|----------------|-------------|--|
|                       | )-039-2297 | 8                             |                 | 77360         |                                        |                  |               |                |             |  |
| <sup>4</sup> Property | Code       |                               |                 |               | 3 Property                             | Name             |               |                | Well Number |  |
| 21942                 |            |                               | Jicarilla 115 E |               |                                        |                  |               | 14A            |             |  |
| 'OGRID                | No.        |                               |                 | Operator Name |                                        |                  |               |                | * Elevation |  |
| 162928                |            | Energen Resources Corporation |                 |               |                                        |                  |               | 7115'          |             |  |
|                       |            |                               |                 |               | 10 Surface                             | Location         |               |                |             |  |
| UL or lot no.         | Section    | Township                      | Range           | Lot ldn       | Feet from the                          | North/South line | Feet from the | East/West line | County      |  |
| ı                     | 10         | 26N                           | 3W              |               | 1850                                   | South            | 1120          | East           | Rio Arriba  |  |
|                       | 1          | L                             | L П В           | ottom Ho      | le Location I                          | f Different From | m Surface     |                | <u></u>     |  |
| til. or let no.       | Section    | Township                      | Range           | Lot ldn       | Feet from the                          | North/South line | Feet from the | East/West line | Costuty     |  |
| Dedicated Acro        | i Joint e  | r Infili 14 C                 | onsolidation    | Code 15 Or    | rder No. DHC3335                       | -0               |               |                | <u> </u>    |  |