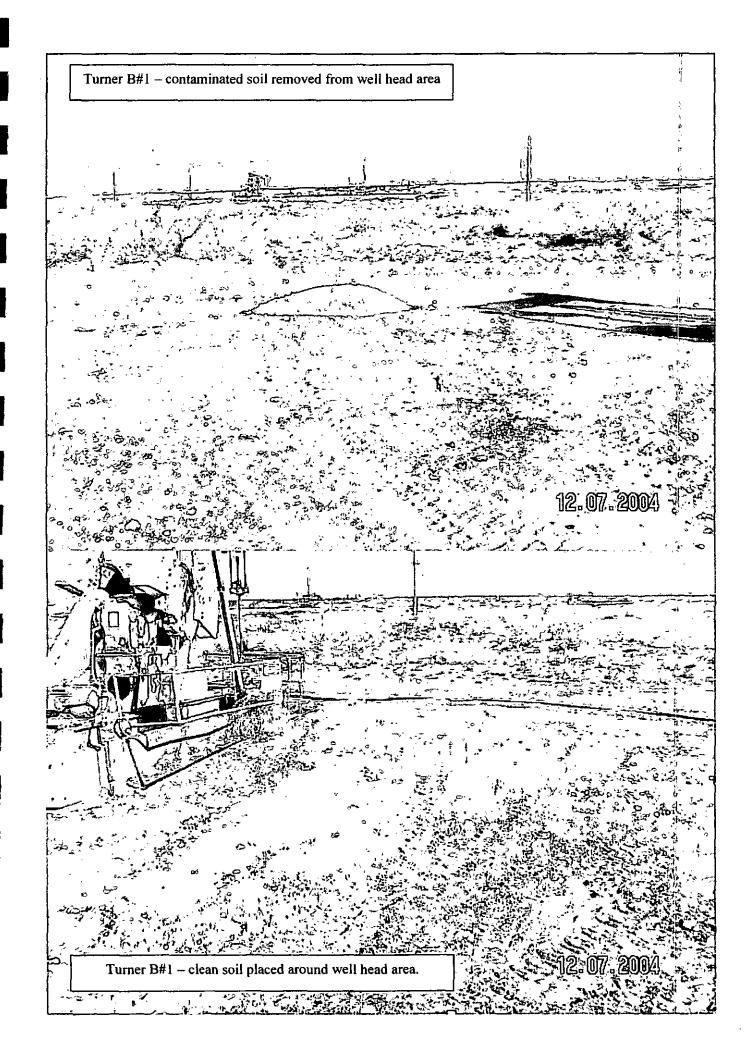

excavated to remove grossly contaminated soil. The area was then treated with Micro-Blaze and roto-tilled. The overspray area was treated with Micro-Blaze.

On 12-7-04, SESI performed additional remedial activity at the site. 6-inches of contaminated soil was removed from the immediate area of the well and replaced with clean soil. The contaminated soil stockpiled was then removed and taken to another active blending site to be incorporated into that final blend.