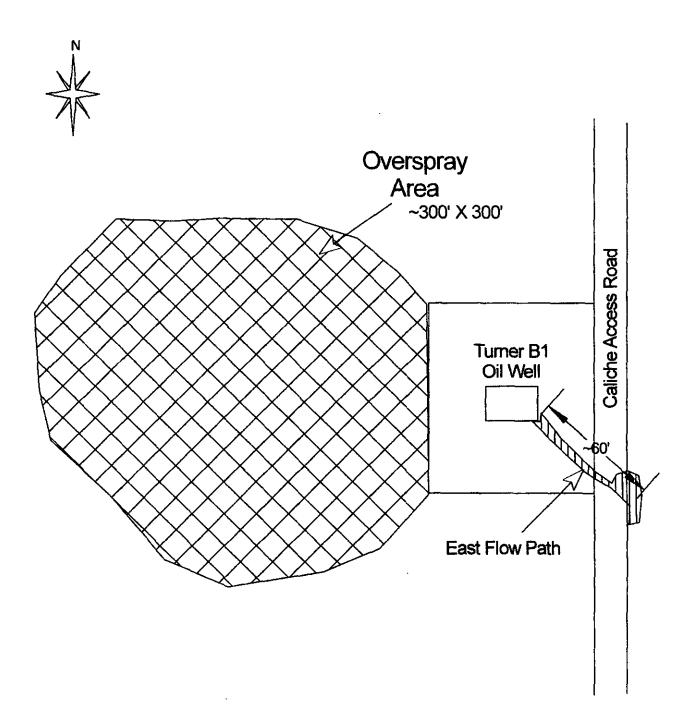

#### II Background

The release location is in the immediate area of the Merit Energy Turner B #1 Oil Well. This well is located in UL-P, Section 17 Township 17S Range 31E, Eddy County, New Mexico.

The release at this location occurred at approximately 6:00 PM on 7/20/04. A well head valve was left in the closed position, causing a pressure-up situation resulting in a valve connection failure. The well was shut in and the valve was replaced. A vacuum truck was able to recover only 1/2-bbl of product. A 3-ft flow path of oil extended approximately 60-ft east of the well. An approximate 300-ft X 300-ft area west of the well site was affected by overspray.

#### III Contaminant and Size of Area

The contaminant was crude oil and associated produced water. The area east of the well contaminated by the release was approximately 3-ft X 60-ft. The area west of the well affected by the overspray was approximately 300-ft X 300-ft.

# APPENDIX B: PLATE 2 Site Plan

Appendix C Final C-141 Form; Site Metrics Form Turner B-1 Oil Well 7/20/04 Release