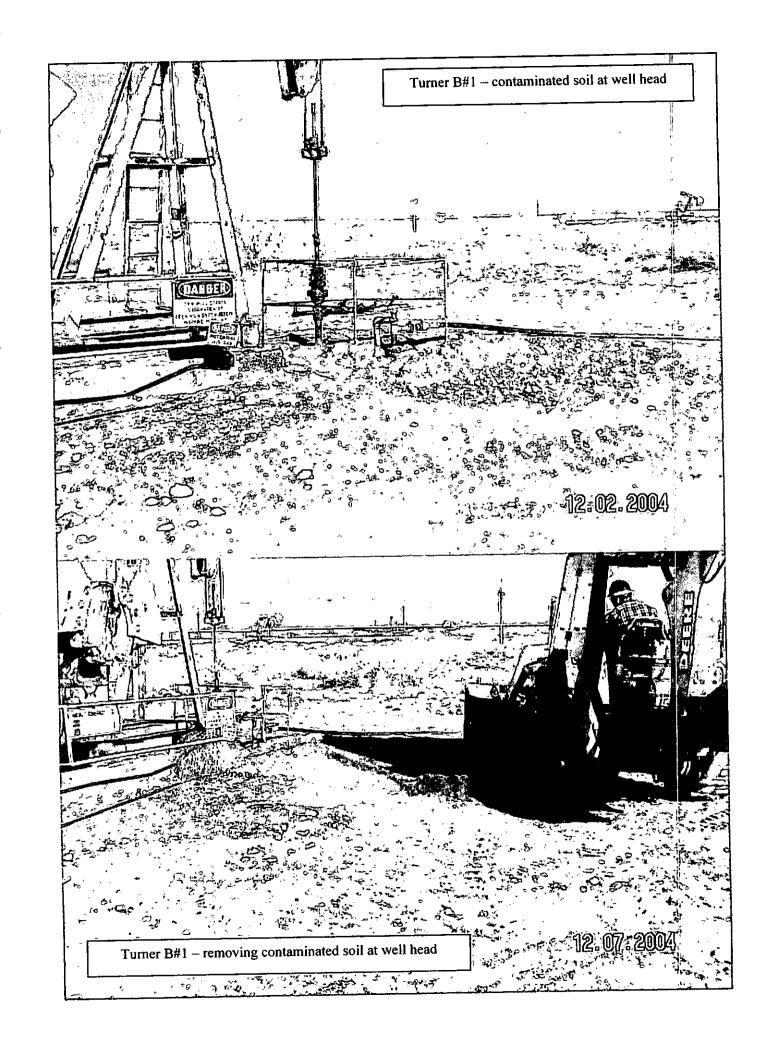

# Appendix D Site Photos

The initial response to this release occurred during the evening of the release date 7/20/04. The well head valve was replaced and a vacuum truck was able to recover ½-bbl of oil from the pooling area east of the well. The east area was superficially

excavated to remove grossly contaminated soil. The area was then treated with Micro-Blaze and roto-tilled. The overspray area was treated with Micro-Blaze.

On 12-7-04, SESI performed additional remedial activity at the site. 6-inches of contaminated soil was removed from the immediate area of the well and replaced with clean soil. The contaminated soil stockpiled was then removed and taken to another active blending site to be incorporated into that final blend.