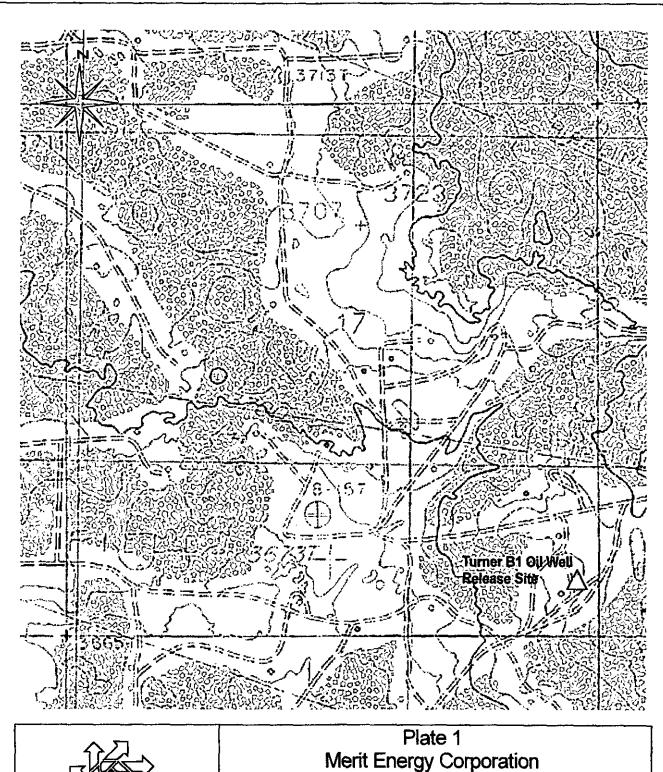

# APPENDIX A: PLATE 1 Vicinity Map

## Merit Energy Corporation Turner B1 Oil Well Release Site

UL-P, Section 17, Township 17S, Range 31E Eddy County, New Mexico

Safety & Environmental Solutions, Inc. Hobbs, New Mexico

1/06/2005 Dwg by: Date

John Good

Rev 1

Scale: 1" = 980'