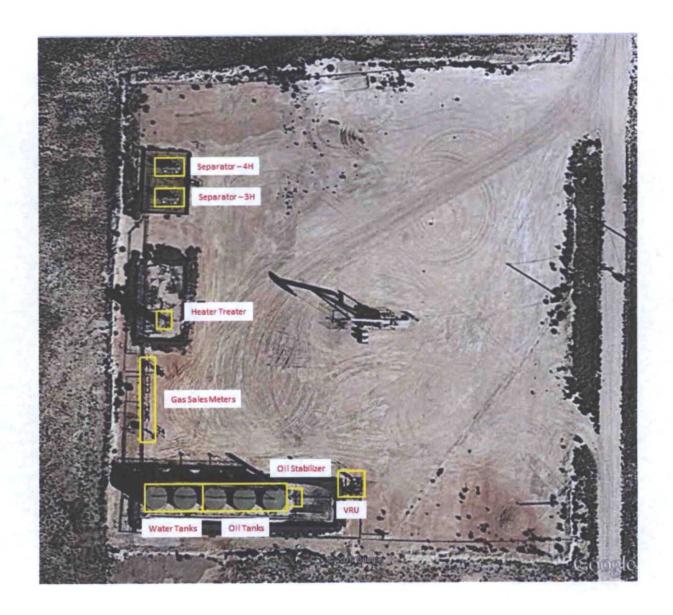

Dear Sirs,

Chevron U.S.A. Inc. respectfully requests administrative approval to surface commingle oil, gas, and water production from the Wildcat Abo-Wolfcamp Pool through Chevron's Perseus 10 Central Tank Battery. Chevron requests the approval to minimize surface disturbance and future traffic by concentrating activities at one battery. Wells producing to this battery include the Perseus 10 Federal Com #3H and Perseus 10 Federal Com #4H. These wells are located in Section 10, T21S, R31E, Chaves County, New Mexico.

These well were completed in October 2013. Production from each well is measured continuously through three-phase metering separators located at the Perseus 10 central tank battery. The three-phase separators measure oil through turbine meters and gas through EFMs.