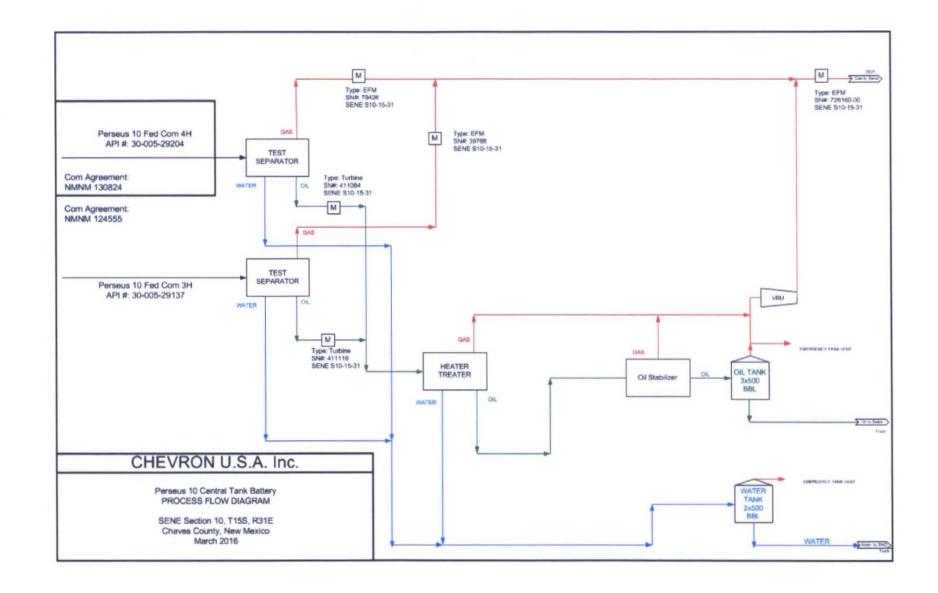

Dear Sirs,

Chevron U.S.A. Inc. respectfully requests administrative approval to surface commingle oil, gas, and water production from the Wildcat Abo-Wolfcamp Pool through Chevron's Perseus 10 Central Tank Battery. Chevron requests the approval to minimize surface disturbance and future traffic by concentrating activities at one battery. Wells producing to this battery include the Perseus 10 Federal Com #3H and Perseus 10 Federal Com #4H. These wells are located in Section 10, T21S, R31E, Chaves County, New Mexico.

These well were completed in October 2013. Production from each well is measured continuously through three-phase metering separators located at the Perseus 10 central tank battery. The three-phase separators measure oil through turbine meters and gas through EFMs.