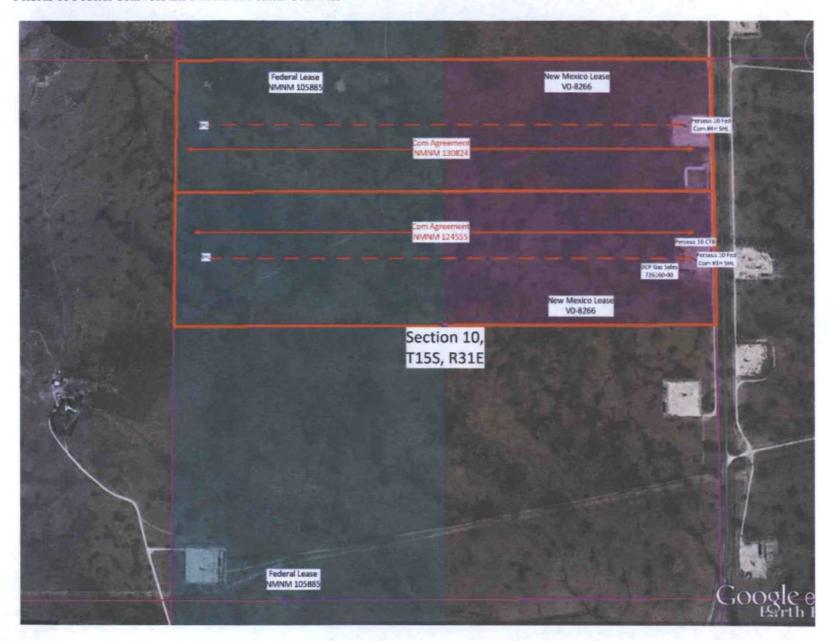

Dear Sirs,

Chevron U.S.A. Inc. respectfully requests administrative approval to surface commingle oil, gas, and water production from the Wildcat Abo-Wolfcamp Pool through Chevron's Perseus 10 Central Tank Battery. Chevron requests the approval to minimize surface disturbance and future traffic by concentrating activities at one battery. Wells producing to this battery include the Perseus 10 Federal Com #3H and Perseus 10 Federal Com #4H. These wells are located in Section 10, T21S, R31E, Chaves County, New Mexico.

The working interest and Federal royalty rate are the same for leases involved in this request (100% Chevron, 12.5% Federal). Working, royalty and overriding interest owners have been notified of this proposal via certified mail.