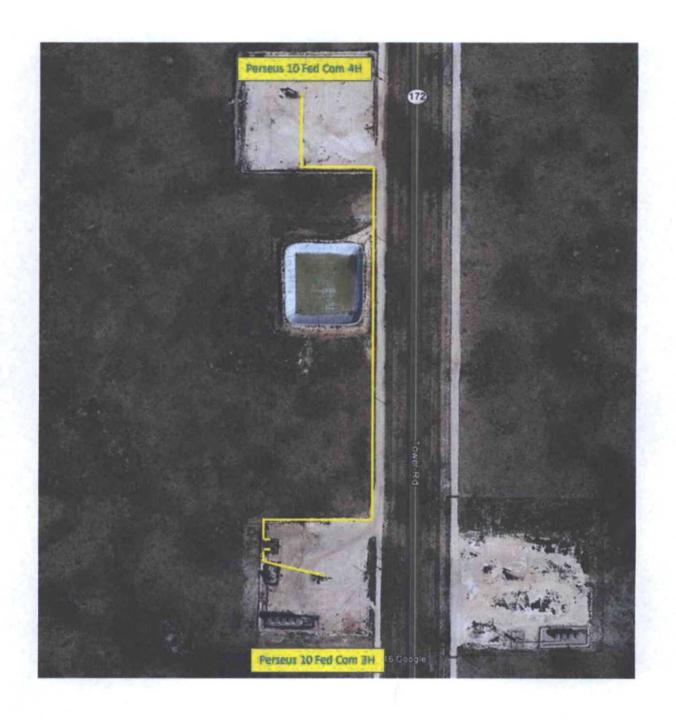

Dear Sirs,

Chevron U.S.A. Inc. respectfully requests administrative approval to surface commingle oil, gas, and water production from the Wildcat Abo-Wolfcamp Pool through Chevron's Perseus 10 Central Tank Battery. Chevron requests the approval to minimize surface disturbance and future traffic by concentrating activities at one battery. Wells producing to this battery include the Perseus 10 Federal Com #3H and Perseus 10 Federal Com #4H. These wells are located in Section 10, T21S, R31E, Chaves County, New Mexico.