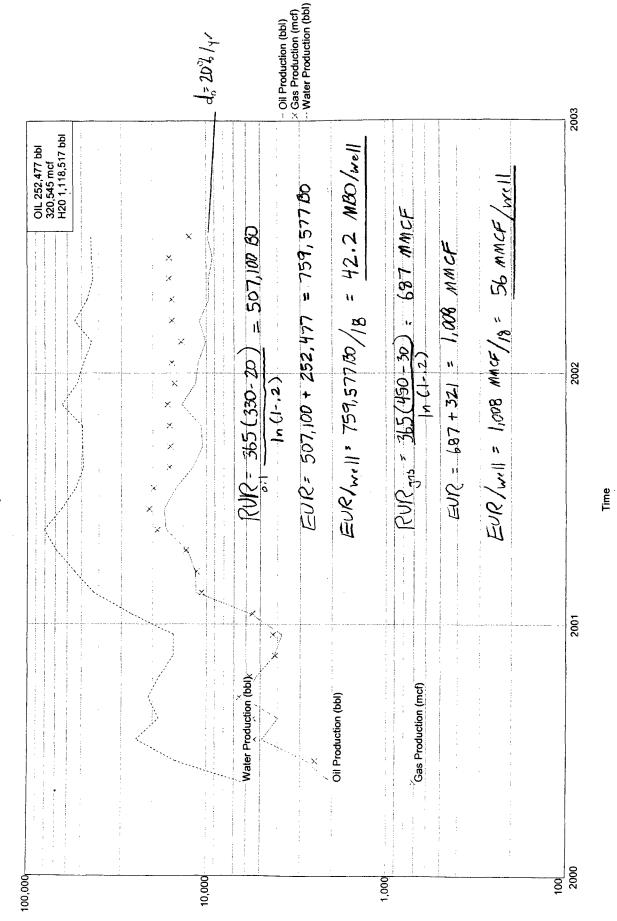

| AWB                                        |
|                                                                                                                                            | <br>          |               | <br>1         |                 |                |                     |                           | Certificate No.                                                               | RONALD J. BIDSO<br>GARY EDSON                                                                         | N 3239<br>12641                            |

٠

. •

18 wells Yess Production

Lease Name: D STATE County. State: EDDY, Unknown Operator: MARBOB ENERGY CORPORATION Field: ARTESIA Reservoir: MULTIPLE Location:







Production Rates

|                                                       |                                      |                              | <del>ت</del>                                        |
|-------------------------------------------------------|--------------------------------------|------------------------------|-----------------------------------------------------|
| Submit 3 Copies To Appropriate District               | State of New N                       | fexico                       | Form C-103                                          |
| Office                                                | Energy, Minerals and Na              |                              | May 27, 2004                                        |
| District I<br>1625 N. French Dr., Hobbs, NM 8824