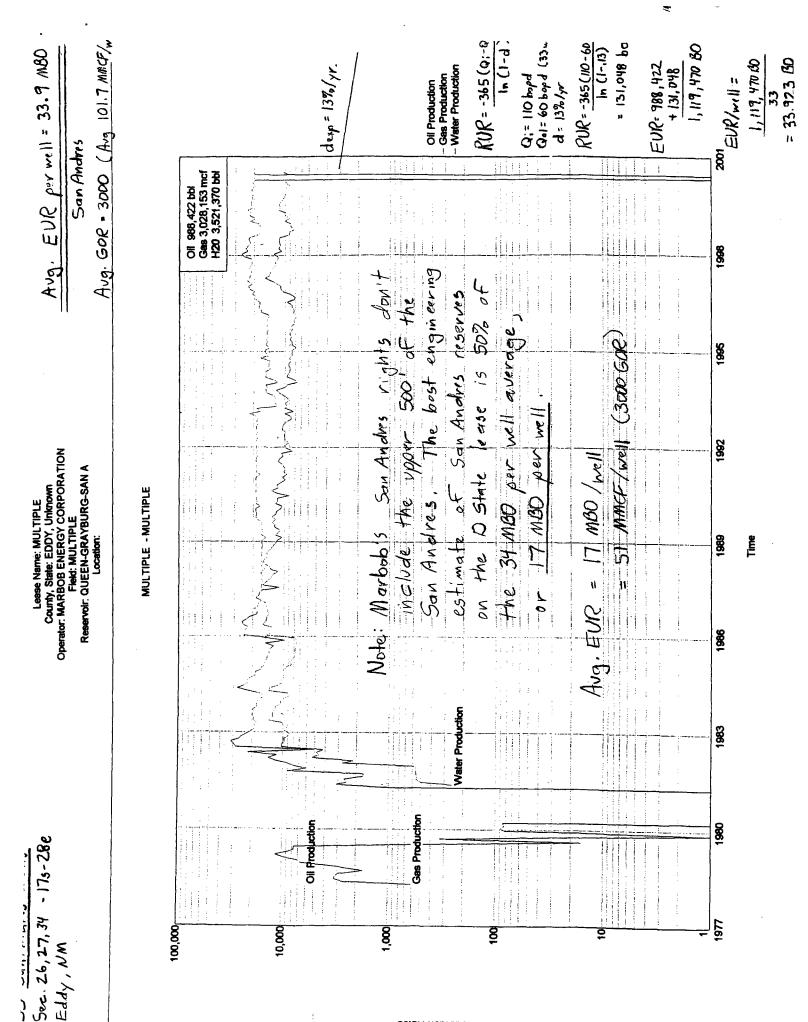

| AWB                                        |
|                                                                                                                                            | <br>          |               | <br>1         |                 |                |                     |                           | Certificate No.                                                               | RONALD J. BIDSO<br>GARY EDSON                                                                         | N 3239<br>12641                            |

٠

. •

18 wells Yess Production

Lease Name: D STATE County. State: EDDY, Unknown Operator: MARBOB ENERGY CORPORATION Field: ARTESIA Reservoir: MULTIPLE Location:







Production Rates

|                                                       |                                      |                              | <del>ت</del>                                        |
|-------------------------------------------------------|--------------------------------------|------------------------------|-----------------------------------------------------|
| Submit 3 Copies To Appropriate District               | State of New N                       | fexico                       | Form C-103                                          |
| Office                                                | Energy, Minerals and Na              |                              | May 27, 2004                                        |
| District I<br>1625 N. French Dr., Hobbs, NM 88240