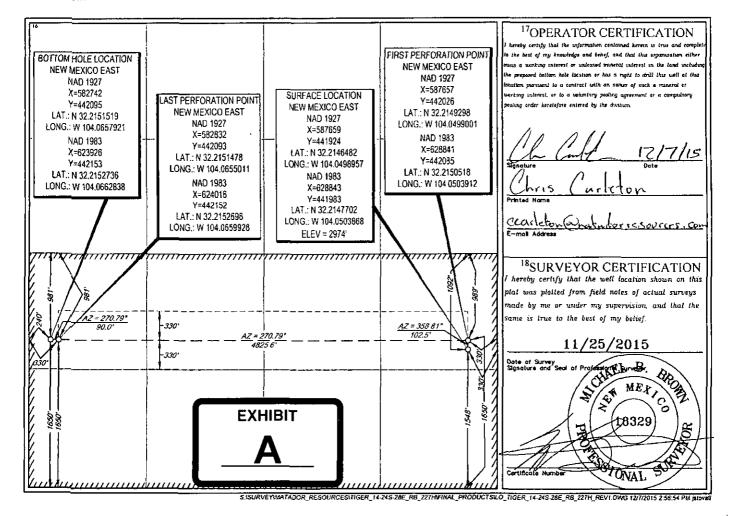

AMENDED REPORT

WELL LOCATION AND ACREAGE DEDICATION PLAT

|                 | <sup>1</sup> API Number |             |                 | <sup>2</sup> Pool Code |                          | <sup>3</sup> Pool Name |               |                |            |  |
|-----------------|-------------------------|-------------|-----------------|------------------------|--------------------------|------------------------|---------------|----------------|------------|--|
| 30-01           | 15-4                    | 3505        | 75750           | ) .                    | l CU                     | LEBRA BLUF             | FF; WOLFC     | AMP; SOUT      | H (GAS)    |  |
| Property        |                         |             |                 |                        | <sup>5</sup> Property N: | ime                    |               | *W             | eil Number |  |
|                 |                         |             |                 | TIG                    | ER 14-249                | S-28E RB               |               | #              | 227H       |  |
| OGRID.          | No.                     |             |                 |                        | <sup>8</sup> Operator N  | ame                    |               | í              | Elevation  |  |
| 228937          |                         | MATADOR PRO |                 |                        | PRODUCT                  | DUCTION COMPANY 2974'  |               |                |            |  |
|                 | •                       |             |                 |                        | 10 Surface Lo            | cation                 |               |                |            |  |
| UL or lot no.   | Section                 | Township    | Range           | i,ot ldn               | Feet from the            | North/South line       | Feet from the | Enst/West line | Свипту     |  |
| I               | 14                      | 24-S        | 28-E            |                        | 1548'                    | SOUTH                  | 330'          | EAST           | EDDY       |  |
| UL or lot no.   | Section                 | Township    | Range           | Lot Ida                | Feet from the            | North/South line       | Feet from the | East/West line | County     |  |
| L               | 14                      | 24-S        | 28-E            | -                      | 1650'                    | SOUTH                  | 240'          | WEST           | EDDY       |  |
| Dedicated Acres | 13 Joint of             | lega laco   | solidation Code | 15Order                | No.                      |                        |               |                |            |  |

Dear Mr. Catanach:

Matador Production Company (OGRID No. <u>228937</u>) seeks administrative approval of an unorthodox well location for its Tiger 14-24S-28E RB #227H well (API No. 30-015-43505) to be completed within the Culebra Bluff, Wolfcamp, South (Gas) pool (Pool Code 75750) underlying the S/2 of Section 14, Township 24S, Range 28E, Eddy County, New Mexico. Attached as **Exhibit A** is C-102 for the well. This is a horizontal well that will be drilled as follows:

#### Tiger 14-24S-28E RB #227H

- <u>Surface Hole Location</u>: 1,548 feet from the South line and 330 feet from the East line of Section 14, Township 24 South, Range 28 East;
- <u>First Perforation Point</u>: 1,650 feet from the South line and 330 feet from the East line of Section 14;
- <u>Last Perforation Point</u>: 1,650 feet from the South line and 330 feet from the West line of Section 14; and
- <u>Bottom Hole Location</u>: 1,650 feet from the South line and 240 feet from the West line of Section 14.