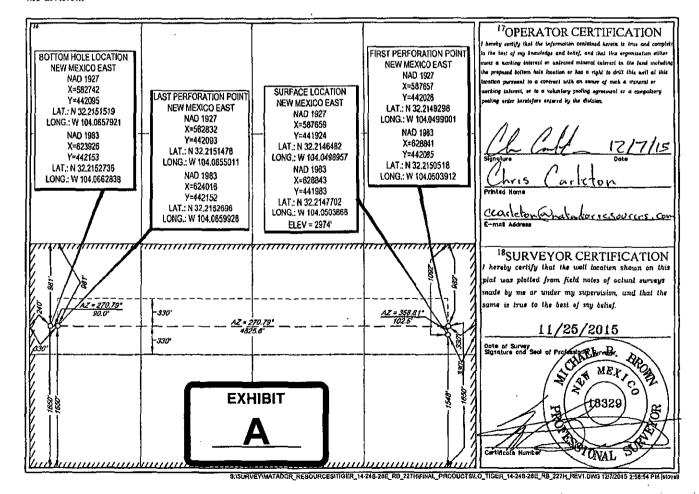

AMENDED REPORT

WELL LOCATION AND ACREAGE DEDICATION PLAT API Number <sup>2</sup>Pool Code 75750 CULEBRA BLUFF; WOLFCAMP; SOUTH (GAS) Property Code TIGER 14-24S-28E RB #227H OGRID No. Operator Name Elevation MATADOR PRODUCTION COMPANY 2974 228937 10 Surface Location Enst/West line North/South line Feet from the UL or lot so Feet from the County Section Township Range Lot Idn 24~S 28-E 1548' SOUTH 330' EAST **EDDY** I 14 Enst/West lin North/South line Feet from th County UL or lot no. Lot ldr Feet from the 14 24~S 28-E 1650' SOUTH 240' WEST **EDDY** Dedicated Acres Joint or Infill Censelidation Code Order No. 320

Dear Mr. Catanach:

Matador Production Company (OGRID No. <u>228937</u>) seeks administrative approval of an unorthodox well location for its Tiger 14-24S-28E RB #227H well (API No. 30-015-43505) to be completed within the Culebra Bluff, Wolfcamp, South (Gas) pool (Pool Code 75750) underlying the S/2 of Section 14, Township 24S, Range 28E, Eddy County, New Mexico. Attached as **Exhibit A** is C-102 for the well. This is a horizontal well that will be drilled as follows:

#### Tiger 14-24S-28E RB #227H

- Surface Hole Location: 1,548 feet from the South line and 330 feet from the East line of Section 14, Township 24 South, Range 28 East;
- First Perforation Point: 1,650 feet from the South line and 330 feet from the East line of Section 14;
- <u>Last Perforation Point</u>: 1,650 feet from the South line and 330 feet from the West line of Section 14; and
- <u>Bottom Hole Location</u>: 1,650 feet from the South line and 240 feet from the West line of Section 14.