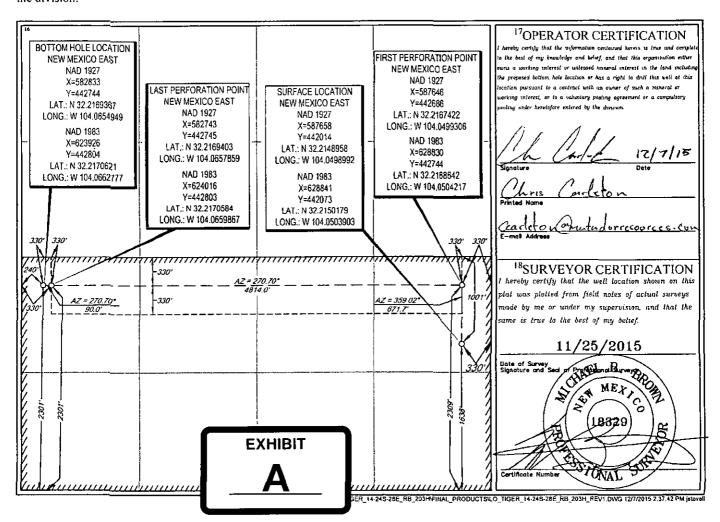

Dear Mr. Catanach:

Matador Production Company (OGRID No. <u>228937</u>) seeks administrative approval of an unorthodox well location for its Tiger 14-24S-28E RB #203H well (API No. 30-015-43502) to be completed within the Culebra Bluff, Wolfcamp, South (Gas) pool (Pool Code 75750) underlying the S/2 of Section 14, Township 24S, Range, 28E, Eddy County, New Mexico. Attached as **Exhibit A** is C-102 for the well. This is a horizontal well that will be drilled as follows:

## Tiger 14-24S-28E RB #203H

- Surface Hole Location: 1,638 feet from the South line and 330 feet from the East line of Section 14, Township 24 South, Range 28 East;
- <u>First Perforation Point</u>: 2,309 feet from the South line and 330 feet from the East line of Section 14;
- Last Perforation Point: 2,301 feet from the South line and 330 feet from the West line of Section 14; and
- <u>Bottom Hole Location</u>: 2,301 feet from the South line and 240 feet from the West line of Section 14.

■ AMENDED REPORT

| <sup>L</sup> API Number |         |                            |                     | <sup>2</sup> Poul Code |                | Pool Name                            |               |                |           |  |
|-------------------------|---------|----------------------------|---------------------|------------------------|----------------|--------------------------------------|---------------|----------------|-----------|--|
| 30-01                   | 5-4:    | 3502                       | 75750               |                        | C              | CULEBRA BLUFF; WOLFCAMP; SOUTH (GAS) |               |                |           |  |
| Property Code           |         | <sup>5</sup> Property Name |                     |                        |                |                                      |               | Well Number    |           |  |
|                         |         |                            | TIGER 14-24S-28E RB |                        |                |                                      |               | · #            | . #203H   |  |
| 'ogrid no.<br>228937    |         |                            | Operator Name       |                        |                |                                      |               | , s            | Elevation |  |
|                         |         | MATADOR PRODUCTION COMPANY |                     |                        |                |                                      | 1 2           | 2973           |           |  |
|                         |         |                            |                     |                        | 10 Surface Loc | ation                                |               |                |           |  |
| Uf, or lot no.          | Section | Township                   | Range               | Lot Idn                | Feet from the  | North/South line                     | Feet from the | Enst/West line | County    |  |
| I                       | 14      | 24-S                       | 28-E                | <u> </u>               | 1638'          | SOUTH                                | 330′          | EAST           | EDDY      |  |
| UL or lot no.           | Section | Township                   | Range               | Lot Idn                | Feet from the  | North/South line                     | Feet from the | Enst/West line | Count     |  |
| L                       | 14      | 24~S                       | 28-E                | -                      | 2301'          | SOUTH                                | 240'          | WEST           | EDDY      |  |