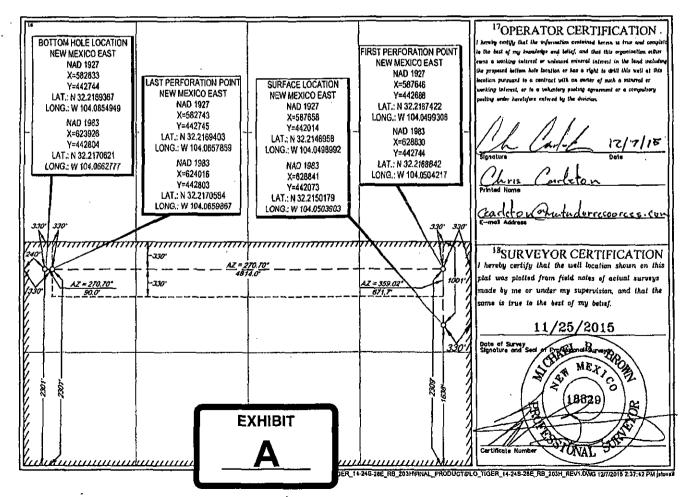

Dear Mr. Catanach:

Matador Production Company (OGRID No. <u>228937</u>) seeks administrative approval of an unorthodox well location for its Tiger 14-24S-28E RB #203H well (API No. 30-015-43502) to be completed within the Culebra Bluff, Wolfcamp, South (Gas) pool (Pool Code 75750) underlying the S/2 of Section 14, Township 24S, Range, 28E, Eddy County, New Mexico. Attached as **Exhibit A** is C-102 for the well. This is a horizontal well that will be drilled as follows:

## Tiger 14-24S-28E RB #203H

- Surface Hole Location: 1,638 feet from the South line and 330 feet from the East line of Section 14, Township 24 South, Range 28 East;
- <u>First Perforation Point</u>: 2,309 feet from the South line and 330 feet from the East line of Section 14;
- Last Perforation Point: 2,301 feet from the South line and 330 feet from the West line of Section 14; and
- <u>Bottom Hole Location</u>: 2,301 feet from the South line and 240 feet from the West line of Section 14.

■ AMENDED REPORT

| <sup>L</sup> API Number |         |                            |                     | <sup>2</sup> Poul Code |                | Pool Name                            |               |                |           |  |
|-------------------------|---------|----------------------------|---------------------|------------------------|----------------|--------------------------------------|---------------|----------------|-----------|--|
| 30-01                   | 5-4:    | 3502                       | 75750               |                        | C              | CULEBRA BLUFF; WOLFCAMP; SOUTH (GAS) |               |                |           |  |
| Property Code           |         | <sup>5</sup> Property Name |                     |                        |                |                                      |               | Well Number    |           |  |
|                         |         |                            | TIGER 14-24S-28E RB |                        |                |                                      |               | · #            | . #203H   |  |
| 'ogrid no.<br>228937    |         |                            | Operator Name       |                        |                |                                      |               | , s            | Elevation |  |
|                         |         | MATADOR PRODUCTION COMPANY |                     |                        |                |                                      | 1 2           | 2973           |           |  |
|                         |         |                            |                     |                        | 10 Surface Loc | ation                                |               |                |           |  |
| Uf, or lot no.          | Section | Township                   | Range               | Lot Idn                | Feet from the  | North/South line                     | Feet from the | Enst/West line | County    |  |
| I                       | 14      | 24-S                       | 28-E                | <u> </u>               | 1638'          | SOUTH                                | 330′          | EAST           | EDDY      |  |
| UL or lot no.           | Section | Township                   | Range               | Lot Idn                | Feet from the  | North/South line                     | Feet from the | Enst/West line | Count     |  |
| L                       | 14      | 24~S                       | 28-E                | -                      | 2301'          | SOUTH                                | 240'          | WEST           | EDDY      |  |