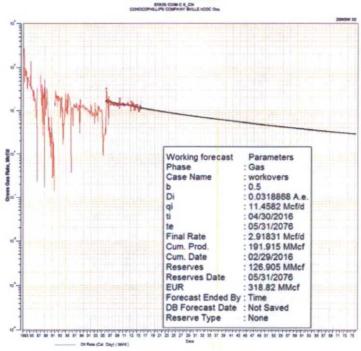

د د د د د د د د د د د د د                                 | <b>- 1</b>           | 1                                      | Certificon No.          | ENVINE #                   |
| Scale:                                                                    | 1"=1000"             |                                        | 3950                    | TERR, IR.                  |
| _ • • • • • •                                                             |                      |                                        |                         |                            |

# Gas Forecasts

- Use the Gas-Resfcst plot in the Shared Workspace in OFM
- Report Remaining Reserves as of the last production date (not the same as OFM Reserves)

#### Pictured Cliffs





#### Chacra

#### OTERO::CHACRA



# **Remaining Reserves Allocation**



Wellname:

State Com C 6

Formations:

Chacra/PC

Location:

29N-9W-32

Date:

May 1, 2016

Engineer(s):

Schofield, Ephraim

## Gas Allocation

| <u>Formation</u> | Remaining Reserves (MMcf) | Gas Allocation (% - no decimals) |
|------------------|---------------------------|----------------------------------|
| Chacra           | 127                       | 30                               |
| Pictured Cliffs  | 301                       | <u>70</u>                        |
| Total            | 428                       | 100                              |

<sup>\*</sup>Gas forecasts attached

### Oil Allocation

| Formation       | Yield (bbl/MMcf) | *Oil Reserves (bbls) | Oil Allocation (% - no decimals) |
|-----------------|------------------|-