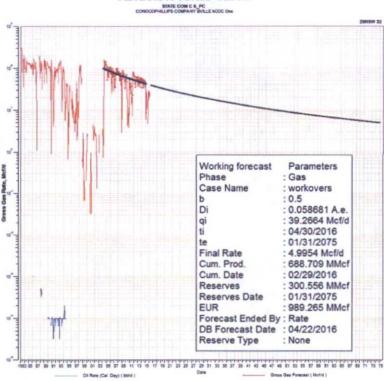

|
| ر د و د د ا د د د د د د د د د د د د د د د                                 | <b>- 1</b>           | 1                                      | Certificon No.          | ENVINE #                   |
| Scale:                                                                    | 1"=1000"             |                                        | 3950                    | TERR, IR.                  |
| _ • • • • • •                                                             |                      |                                        |                         |                            |

# Gas Forecasts

- Use the Gas-Resfcst plot in the Shared Workspace in OFM
- Report Remaining Reserves as of the last production date (not the same as OFM Reserves)

#### Pictured Cliffs





#### Chacra

#### OTERO::CHACRA



# **Remaining Reserves Allocation**



Wellname:

State Com C 6

Formations:

Chacra/PC

Location:

29N-9W-32

Date:

May 1, 2016

Engineer(s):

Schofield, Ephraim

## Gas Allocation

| <u>Formation</u> | Remaining Reserves (MMcf) | Gas Allocation (% - no decimals) |
|------------------|---------------------------|----------------------------------|
| Chacra           | 127                       | 30                               |
| Pictured Cliffs  | 301                       | <u>70</u>                        |
| Total            | 428                       | 100                              |

<sup>\*</sup>Gas forecasts attached

### Oil Allocation

| Formation       | Yield (bbl/MMcf) | *Oil Reserves (bbls) | Oil Allocation (% - no decimals) |
|---