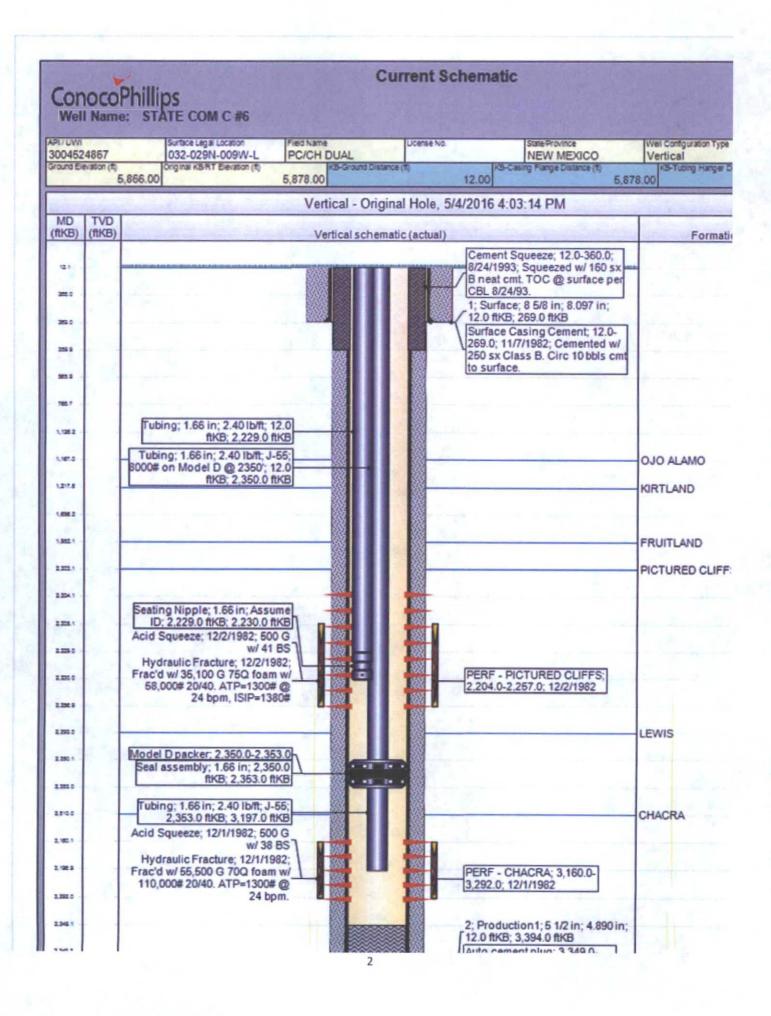

Surface Commingle Diagram.docx

#### Mike.

Thanks for calling me today. As we discussed, the State Com C 6 is currently configured as a dual tubing well with one tubing string producing from the Chacra and the second string producing from the Pictured Cliffs. We are proposing to surface commingle the production by combining the production streams at the separator. The individual zones have been metered separately since initial completion. The production will be allocated based on remaining reserves calculated from production trends. I have attached a few diagrams to clarify any confusion.

Please contact myself or Crystal Walker with any further questions.

Thanks,

# **Ephraim Schofield**

Reservoir Engineer, San Juan Asset

Phone: (505) 326-9826

Ephraim.W.Schofield@ConocoPhillips.com