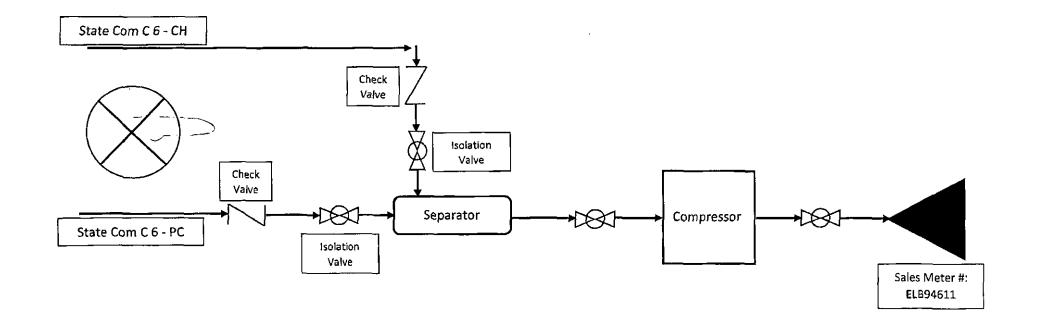

| inator             | DATE:                                           |               |  |
| TYPE OR PRINT NAME Crystal Wall                                                                                                         | rer                                                     |                                                           | TELEPHONE 1        | NO.: <u>505-326-9837</u>                        | <del></del> _ |  |
| E-MAIL ADDRESS: crystal, walker@c                                                                                                       | op.com                                                  |                                                           |                    | <u></u>                                         |               |  |





ConocoPhillips San Juan Business Unit Land Department P.O. Box 4289 Farmington, NM 87499-4289

Michelle Blankenship Tel: 505-326-9751 Fax: 505-326-9781

To: Crystal Walker, ConocoPhillips Regulatory Coordinator

From: Michelle Blankenship, ConocoPhillips Staff Landman

Date: April 27, 2016

Subject: Surface Commingle - State Com C 6

API: 3004524867

Sec 32-T29N-R9W NWSW San Juan County, New Mexico

As a Landman for ConocoPhillips Company, Operator of the State Com C 6 well, I hereby attest that the well ownership, in both the Chacra and the Pictured Cliffs producing formations, is identical. The attached ownership report, pulled from our Division Order system on 4/26/2016, provides the ownership detail.

If you have any questions, please feel free to contact me at 505-326-9751.

Since