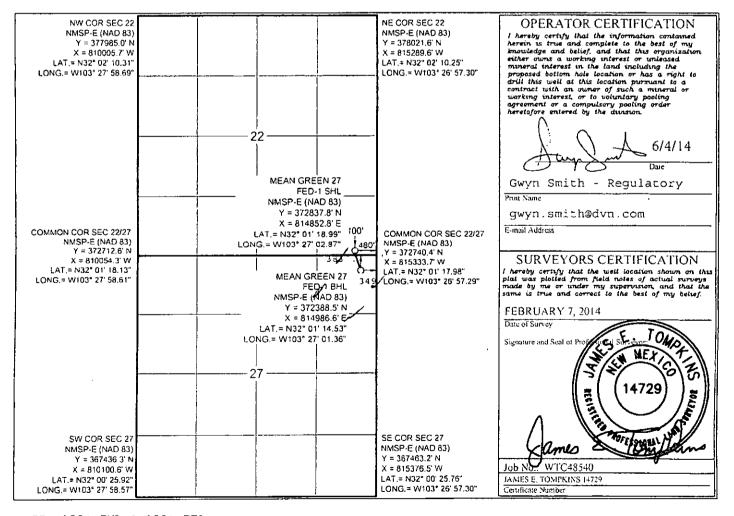

X AMENDED REPORT

#### WELL LOCATION AND ACREAGE DEDICATION PLAT

| A               | Pl Number |          |                 | Pool Code |                   | Delaware,        | Pool Name     |                |               |
|-----------------|-----------|----------|-----------------|-----------|-------------------|------------------|---------------|----------------|---------------|
| 30-025-4        | 1433      |          | 98049           |           | 2634227           | Delan            |               |                |               |
| Ргорену Со      | ode       |          |                 |           | Well 24u          | mber             |               |                |               |
| 40149           |           |          |                 | М         | 1                 |                  |               |                |               |
| OGRID N         | ٥.        |          |                 |           | Operator Name     |                  |               | Elevat         | ion           |
| 6137            |           |          | DEVO            | N ENER    | GY PRODUCTI       | ON COMPANY       | ′, LP.        | 3215           | 5.5'          |
|                 |           | r        |                 |           | Surface Locat     | ion              |               |                |               |
| UL or lot no.   | Section   | Township | Range           | Lot Idn   | Feet from the     | Nonth/South line | Feet from the | East/West line | County        |
| Р               | 22        | 26 S     | 34 E            |           | 100               | SOUTH            | 480           | EAST           | LEA           |
|                 |           | r        | Bott            | om Hole I | Location If Diffe | erent From Surf  | ace           |                | . <del></del> |
| UL or lot no.   | Section   | Township | Range           | Lot 1dn   | Feet from the     | North/South line | Feet from the | East/West line | County        |
| A 27 26 S       |           |          | 34 E            |           | 383               | NORTH            | 349           | EAST           | LEA           |
| Dedicated Acres | Joint or  | Infill   | Consolidated Co | de Orde   | No.               |                  | 1             | <u> </u>       | ·             |
| 40              |           |          |                 | 1         |                   |                  |               |                |               |

No allowable will be assigned to this completion until all interests have been consolidated or a non-standard unit has been approved by the division.

District 1 1625 N. French Dr., Hobbs, NAI \$8240 Phone: (575) 393-6161 Fax: (575) 393-0720 District II 811 S. First St., Arresia, NM 85210 Phone: (575) 748-1283 Fox: (575) 748-9720 District III 1000 Rio Brazos Road, Azrec, NM 37410 Phone: (505) 334-6178 Fax: (505) 334-6170 District IV 1220 S. St. Francis Da., Saura Fe, NM 87505