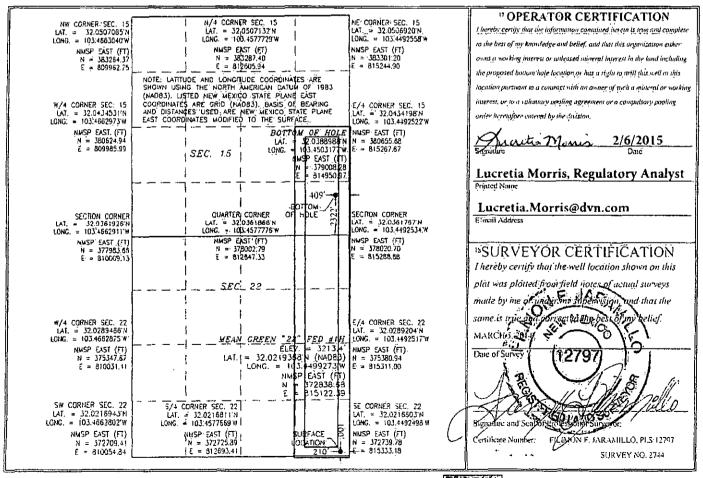

☐ AMENDED REPORT

WELL LOCATION AND ACREAGE DEDICATION PLAT

| 30-025-42419 | 96672 WC-025 6-0                             | 8 5263412K- BS           |  |  |  |  |  |  |
|--------------|----------------------------------------------|--------------------------|--|--|--|--|--|--|
| 40149        | <sup>5</sup> Property Name MEAN GREEN 27 FED | * Well Number            |  |  |  |  |  |  |
| OGRID No.    | <sup>5</sup> Operator Name                   | , <sup>9</sup> Elevation |  |  |  |  |  |  |
| 6137         | DEVON ENERGY PRODUCTION COMPANY, L.P.        |                          |  |  |  |  |  |  |

Surface Location UL or lot no. Section Township Range Lot life Feet from the North/South line Feet from the East/West line County P 34 E 22 26 S 100 SOUTH 780 **EAST** LEA 11 Bottom Hole Location If Different From Surface UL or lot no. Section Township Range Lot Idn Feet from the North/South line Feet from the East/West line County 27 26 S 34 E 330 SOUTH 660 **EAST** LEA 12 Dedicated Acres <sup>3</sup> Joint or Infill Consolidation Code Order No.