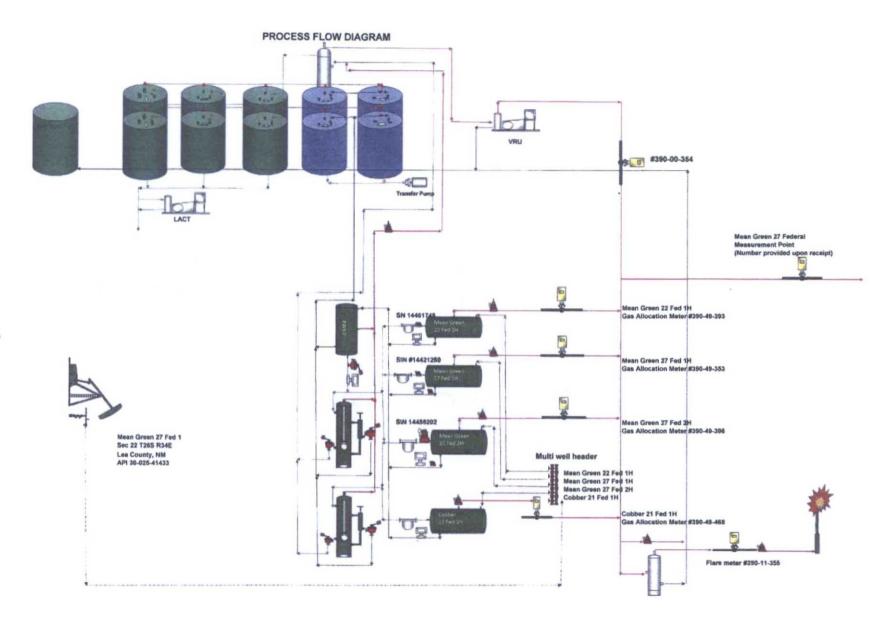

#### Oil & Gas metering:

The central tank battery is located on the Mean Green 27 Fed 1 location in Sec 22, T26S, R34E. The production from each well will flow through its own three phase separator with a Micro Motion Coriolis Meter to meter the oil, flow meter to meter the water, and gas allocation meter to meter the gas. The Mean Green 27 Federal Measurement Point (number provided upon receipt) will allocate back to each well. VRU will be allocated back to each well utilizing a percentage of each wells monthly oil production.

The Mean Green 27 Fed 1 Battery will have six oil tanks that these four wells will utilize and they have a common Mean Green 27 Federal Measurement Point (number provided upon receipt). Oil, gas, and water volumes from each well producing to this battery will be determined by using individual metered separator. Oil sold through a common Smith LACT Meter SN1417E100068

The Mean Green 22 Fed Com 1H flows to a three phase separator, where after separation gas is routed to the gas allocation meter #390-49-393, then combines with the Mean Green 27 Fed 1H, 2H, & Cobber 21 Fed 1H and will then flow through the Mean Green 27 Federal Measurement Point (Number provided upon receipt). The produced water and oil are separated, the oil is then metered with a Micro Motion Coriolis Meter S\N14461748, flows into a common oil line with the Mean Green 27 Fed 1H, 2H & Cobber 21 Fed 1H, then to a common heater/treater and into one of the 500 bbl. oil tanks. The water is metered using a mag meter, then flows to the FWKO, and to one of the 500 bbl. water tanks, along with the water from the other wells.

The Mean Green 27 Fed 1 flows to a three phase separator, where after separation gas is routed to the gas allocation meter #390-49-353, then combines with the Mean Green 22 Fed Com 1H, Mean Green 27 Fed 2H, & Cobber 21 Fed 1H and will then flow through the Mean Green 27 Federal Measurement Point (Number provided upon receipt). The produced water and oil are separated, the oil is then metered with a Micro Motion Coriolis Meter S\N14421250, flows into a common oil line with the Mean Green 22 Fed Com 1H, Mean Green 27 Fed 2H & Cobber 21 Fed 1H, then to a common heater/treater and into one of the 500 bbl. oil tanks. The water is metered using a mag meter, then flows to the FWKO, and to one of the 500 bbl. water tanks, along with the water from the other wells.

The Mean Green 27 Fed 2H flows to a three phase separator, where after separation gas is routed to the gas allocation meter #390-49-396, then combines with the Mean Green 22 Fed Com 1H, Mean Green 27 Fed 1H, & Cobber 21 Fed 1H and will then flow through the Mean Green 27 Federal Measurement Point (Number provided upon receipt). The produced water and oil are separated, the oil is then metered with a Micro Motion Coriolis Meter S\N14455202 flows into a common oil line with the Mean Green 22 Fed Com 1H, Mean Green 27 Fed 1H & Cobber 21 Fed 1H, then to a common heater/treater and into one of the 500 bbl.

oil tanks. The water is metered using a mag meter, then flows to the FWKO, and to one of the 500 bbl. water tanks, along with the water from the other wells.

The Cobber 21 Fed 1H flows to a three phase separator, where after separation gas is routed to the gas allocation meter # then to the DCP CDP #57496. The produced water and oil are separated, the oil is then metered with a Micro Coriolis Meter (number provided upon receipt), flows into a common oil line with the Mean Green 22 Fed Com 1H, Mean Green 27 Fed 1H & 2H, then into a common heater/treater, and then to one of the 500 bbl. oil tanks. The water is metered using a mag meter, then flows to the FWKO, and to one of the 500 bbl. water tanks, along with the water from the other wells.

Oil production will be allocated on a daily basis based on the Coriolis Micro Motion Meter located downstream of the metered separator. The Coriolis meters will be proven, as per API, NMOCD, and BLM specifications, when installed, once per month for the first 3 months (to establish a consistent repeatability factor), and then quarterly thereafter, the factor obtained will be used to allocate the production volumes. Gas production will be allocated on a daily basis utilizing the gas allocation meter for each well. The gas production from the gas allocation meters will commingle and flow into the Mean Green 27 Federal Measurement Point. These meters will be calibrated on a regular basis per API, NMOCD and BLM specifications. The BLM and OCD will be notified of any future changes in the facilities.

#### **Process and Flow Descriptions:**

The flow of produced fluids is shown in detail on the enclosed Mean Green 27 Fed 1H Flow Diagrams along with a description of each vessel and map which shows the lease boundaries, location of the wells, facility, and gas sales meter. The commingling of this production is the most effective, economic means of producing the reserves and will not result in reduced royalty or improper measurement of production. The proposed commingling will reduce operating expenses as well as reduce the surface facility footprint and overall emissions.