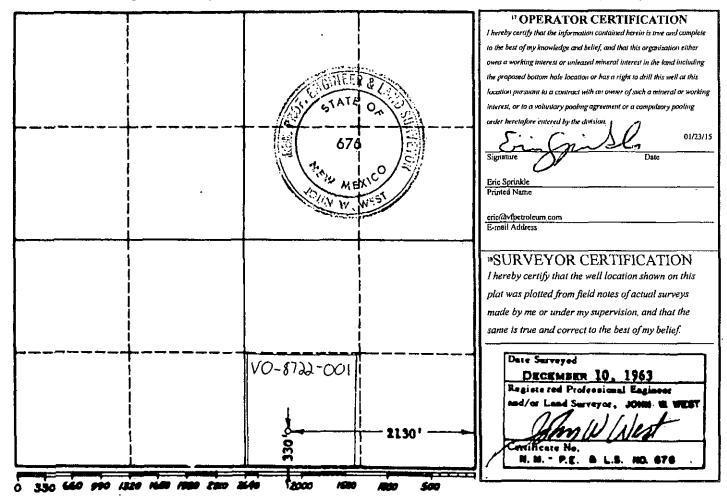

### WELL LOCATION AND ACREAGE DEDICATION PLAT

| <sup>t</sup> API Number<br>30-025-20979 |          |                          |                | <sup>2</sup> Pool Code     |                         | <sup>J</sup> Pool Name |                  |                |             |
|-----------------------------------------|----------|--------------------------|----------------|----------------------------|-------------------------|------------------------|------------------|----------------|-------------|
|                                         |          |                          |                | 61780                      |                         |                        | Vacuum: Abo Reef |                |             |
| 4 Property (                            | Code     |                          |                | <sup>5</sup> Property Name |                         |                        |                  |                | /eil Number |
|                                         |          |                          |                |                            | State Al                | 7                      |                  | -              | 2           |
| <sup>7</sup> OGRID                      | No.      |                          |                |                            | <sup>#</sup> Operator N | ame                    |                  | 9              | Elevation   |
| 24010                                   | 24010    |                          |                | V-F Petroleum Inc.         |                         |                        |                  |                | 3,944'      |
| <u></u>                                 | ·····    |                          |                |                            | " Surface I             | ocation                | ······           |                |             |
| UL or lot no.                           | Section  | Township                 | Range          | Lot Idn                    | Feet from the           | North/South line       | Fect from the    | East/West line | County      |
| 0                                       | 8        | 18-S                     | 35-E           |                            | 330                     | South                  | 2310             | East           | Lea         |
| ·                                       | •        |                          | " Bo           | ttom Hol                   | e Location If           | Different From         | n Surface        |                |             |
| UL or lat no.                           | Section  | Township<br>1            | Range          | Lot Idn                    | Feet from the           | North/South line       | Feet from the    | East/West line | County      |
| 12 Dedicated Acre                       | Joint of | r Infill <sup>14</sup> C | onsolidation ( | Code <sup>15</sup> Or      | der No.                 |                        | I                | L              |             |
| 40                                      | 1        | e                        |                |                            |                         |                        |                  |                |             |
|                                         |          |                          |                |                            |                         |                        |                  |                |             |