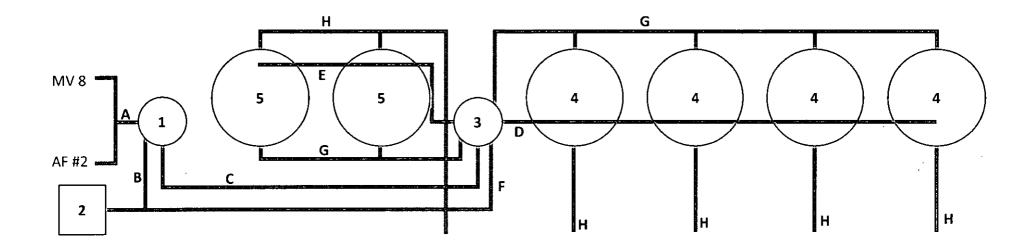

## State AF #2 and Mid-Vac 8 State #1 Comingled Battery O; Sec 8, T-18S; R-35E

- 1. 2 Phase Separator
- 2. Gas Meter
- 3. Gun Barrel
- 4. Oil Tank
- 5. Water Tank

## Battery Location: 32.7560, -103.4779

- A. Oil, Gas, and Water Production; from Wells to 2 Phase Separator
- B. Gas; from 2 Phase Separator to Gas Meter
- C. Oil and Water; from Phase Separator to Gun Barrel
- D. Oil; from Gun Barrel to Oil Tanks
- E. Water; from Gun Barrel to Water Tanks
- F. Gas; from Gun Barrel to Gas Meter
- G. BSW line; from Tanks to Gun Barrel
- H. Sales Lines; from Tanks to Trucks

md\regulatory\. nm ocd blm\Mid-Vac 8 State\Comingling\AF-MV Battery 160526

District I 1625 N.:French Dr., Hobbs, NM 88240 Phone: (575) 393-6161 Fax: (575) 393-0720 District II 811 S. Firal St., Artesia, NM 88210 Phone: (575) 748-1283 Fax: (575) 748-9720 District III 1000 Rio B (Fazos Road, Aztec, NM 87410 Phone: (505) 334-6178 Fax: (505) 334-6170 District IV 1220 S. St. Francis Dr., Santa Fe, NM 85505 Phone: (505) 476-3460 Fax: (505) 476-3462