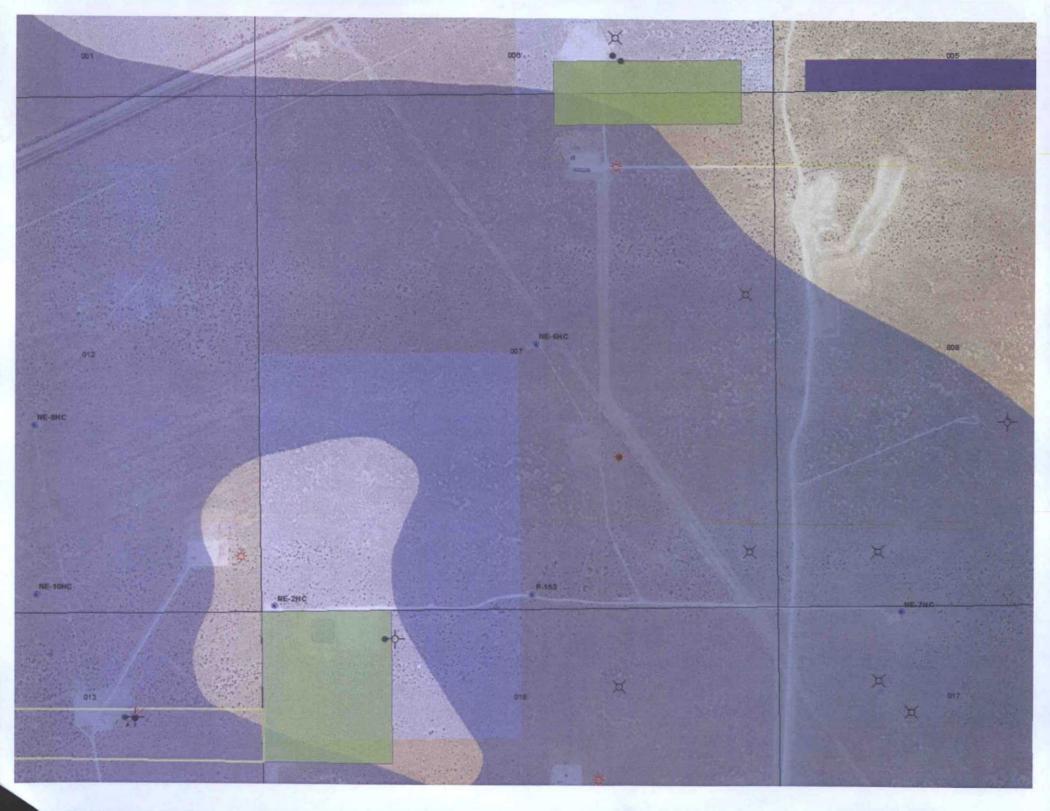

#### Proposed Injection Well One-Half Mile Radius Area of Investigation Hamon Federal Com No. 1 (API Number: 30-025-30848)

| Мар No. | Operator                     | Well Name         | Well No. | Well Type | API Number   | Location<br>(Sec., Twp, Range) | Spud Date      | Depth   | Record of Completion | Status        |
|---------|------------------------------|-------------------|----------|-----------|--------------|--------------------------------|----------------|---------|----------------------|---------------|
| 1       | Owl SWD Operating, LLC       | Smith Ranch SWD   | 1        | SWD       | 30-025-42974 | 6, 20S, 34E                    | To be drilled. | 15,625' | Single               | New           |
| 2       | Pre-Ongard Well Operator     | Grace 6 Fed       | 2-       | Oil       | 30-025-31015 | 6, 20S, 34E                    | N/A            | 13,700' | Single               | Cancelled Apd |
| 3       | Legacy Reserves Operating LP | Hamon A Fed Com   | 3Н       | Oil       | 30-025-41305 | 6, 20S, 34E                    | 8/24/13        | 16,028' | Single               | Artive        |
| 4       | Legacy Reserves Operating LP | Hamon A Fed Com   | 4H       | Oil       | 30-025-41617 | 6,20S, 34E                     | 10/5/14        | 16,190' | 'Single              | Active        |
| 5       | Legacy Reserves Operating LP | Hamon Federal Com | 1        | Gas       | 30-025-30848 | 7, 20S, 34E                    | 4/28/90        | 13,700' | Single               | Plugged Back  |
| 6       | Pre-Ongard Well Operator     | Hamon Federal     | 2        | Oil       | 30-025-31386 | 7, 20S, 34E                    | N/A            | 9,650'  | Single               | Cancelled Apd |

The applicant proposes to inject fluid into the <u>Delaware Brushy Canyon</u> formation in the <u>Hamon Federal Com</u> lease, well number 1. The proposed salt water disposal well is located <u>660' FNL</u>, <u>1980' FEL</u>, <u>Section 7</u>, <u>Township 20 South</u>, <u>Range 34 East</u>, approximately <u>25</u> miles <u>west</u> of <u>Hobbs</u>, <u>New Mexico</u> in the <u>Quail Ridge Field</u>, <u>Lea County</u>. Fluid will be injected into strata in the subsurface depth interval from <u>8140'</u> to <u>8237'</u>. The proposed maximum permitted water injection rate is 10,000 barrels of water per day (BWPD) at a maximum pressure of 1,628 pounds per square inch (psi).