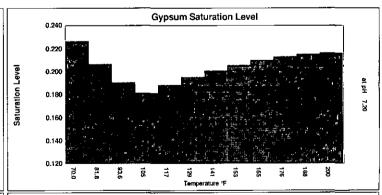

#### HAMON FEDERAL COM #1

Rock type: Sand

Thickness: 133' of gross sand interval with at least 40' of porosity greater than 10% in Hamon Federal Com

#1

Depth: 8140'- 8273'

Porosity: 10 to 16%

Permeability: Highly variable from 1 to 50 md (estimated)

Reservoir description: Lenticular stacked channel sands with inter-bedded shale intervals

Advantages for water injection:

- 1) Injection interval relatively deep below the surface, allowing for generally lower surface water injection pressures because of the hydrostatic fluid column.
- 2) A water aquifer is present; therefore, water injection or water disposal will simply supplement the natural recharge of the underlying aquifer.
- 3) More than 4,000' below the Capitan Reef, the deepest potential source of brackish water that might be economically used as a source of drinking water or as a source of water for hydraulic fracturing. There are no faults that could potentially transmit injection water into any underground sources of drinking water.
- 4) Porous and permeable allowing for a relatively high volume of water injection capacity without approaching or exceeding fracture pressure. An acid stimulation using up to 100 gallons per foot of perforated injection interval is planned prior to initiating water injection.
- 5) The Hamon Federal Com #1 has produced an average of only \$408 per month net cash flow in the past two years. The well has lost a total of \$31,276 in the past three months (see the attached lease operating statement). The well is operating at a loss as a producing well and has no economic recompletion potential as a producer.
- 6) There are no known active fresh water wells within one mile of the Hamon Federal Com #1.