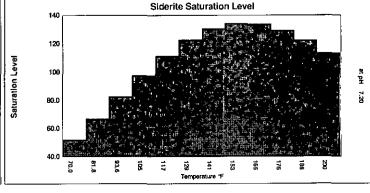

#### HAMON FEDERAL COM #1

Rock type: Sand

Thickness: 133' of gross sand interval with at least 40' of porosity greater than 10% in Hamon Federal Com

#1

Depth: 8140'- 8273'

Porosity: 10 to 16%

Permeability: Highly variable from 1 to 50 md (estimated)

Reservoir description: Lenticular stacked channel sands with inter-bedded shale intervals

Advantages for water injection:

- 1) Injection interval relatively deep below the surface, allowing for generally lower surface water injection pressures because of the hydrostatic fluid column.
- 2) A water aquifer is present; therefore, water injection or water disposal will simply supplement the natural recharge of the underlying aquifer.
- 3) More than 4,000' below the Capitan Reef, the deepest potential source of brackish water that might be economically used as a source of drinking water or as a source of water for hydraulic fracturing. There are no faults that could potentially transmit injection water into any underground sources of drinking water.
- 4) Porous and permeable allowing for a relatively high volume of water injection capacity without approaching or exceeding fracture pressure. An acid stimulation using up to 100 gallons per foot of perforated injection interval is planned prior to initiating water injection.
- 5) The Hamon Federal Com #1 has produced an average of only \$408 per month net cash flow in the past two years. The well has lost a total of \$31,276 in the past three months (see the attached lease operating statement). The well is operating at a loss as a producing well and has no economic recompletion potential as a producer.
- 6) There are no known active fresh water wells within one mile of the Hamon Federal Com #1.