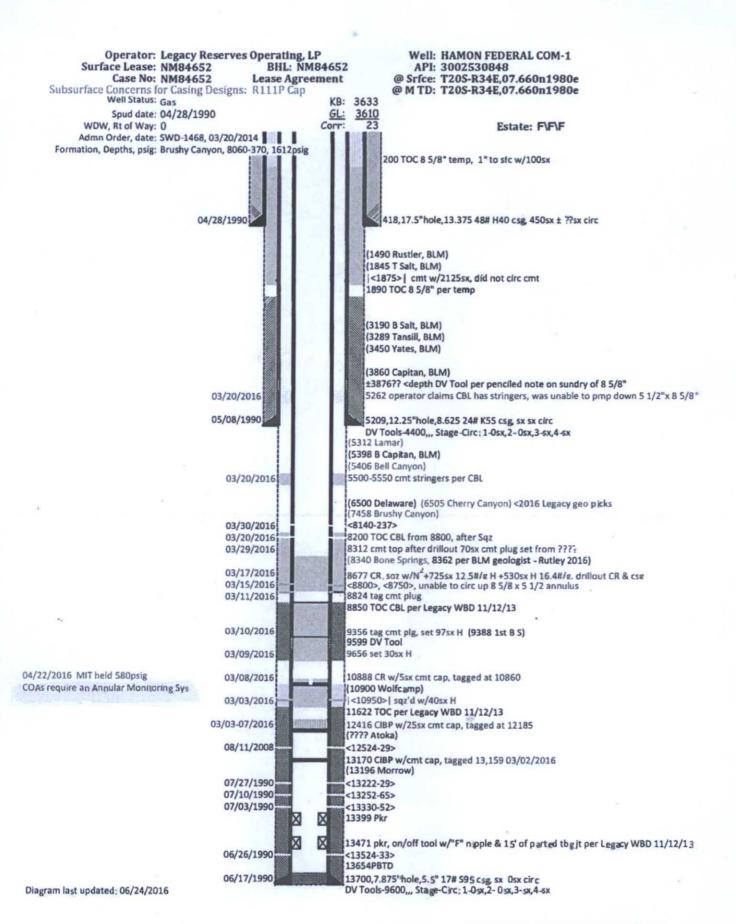

#### CURRENT WELLBORE DIAGRAM

FIELD: QUAIL RIDGE (ATOKA)

LEASE: HAMON FEDERAL COM

COUNTY: LEA

STATE: NEW MEXICO

WELL: 1

LOCATION:

1980' FEL & 660' FNL,

Sec. 7,T20S, R34E

GL: 3610' KB: 3633'

API number: 30-025-30848

13-3/8" 48# ST&C csg set at 418' cmt'd w/450 sx Class C + 2% CaCl2 (circ'd to surf.)

Sqz holes in 8-5/8" csg @ 1875', squeezed w/1545 sx Lite + 250 sx C. TOC @ 200' (topped out w/100 sx Class C cmt to surf.)

Sqz holes in 8-5/8" csg @ 2350', squeezed w/750 sx Lite + 150 sx C. TOC @ 1890'.

8-5/8" 24#, 28#, 32# S-80 & K-55 csg @ 5,209'

1st stage cmt w/115 sx Thickset + 100 sx Lite + 250 sx Class C (total 465 sx)
2nd stage cmt w/1,150 sx Lite + 100 sx Class C (total 1,250 sx - TOC @ 2370' by TS)
Perf'd @ 2350' and cmt'd w/750 sx Lite + 150 sx Class C (total 900 sx - TOC @ 1890' by TS)
Perf'd @ 1875' and cmt'd w/1,545 sx Lite + 250 sx Class C (total 1,795 sx - TOC @ 200' by TS, ran 1" pipe

down annulus and cmt'd w/100 sx Class C to surf.) - total 4,510 sx used

Perf'd 2 SPF @ 8,140'-8,183', 8,198'-8,210', 8,232'-8,237' (3/30/16)
Set CR @ 8,677'. Sqz w/725 sx Class H cmt 12.5#, 530 sx Class H cmt 16.4#, & N2 below CR. Left 1 sx cnt on CR. (3/17/16) Drilled CR @ 8,677'. (3/21/16) Tagged TOC 8,824'. (3/23/16)
Pumped 70 sx 16.4# Class H cmt. (3/28/16) Tagged TOC 8,117'. (3/29/16)

Perf'd 8,750', no circulation. (3/15/16) Perf'd 8,800', no circulation. (3/11/16)

TOC @ surface

TOC @ 8850' by CBL Total: 127 sx (8,824'-9,356')

Dumped helenged plug 20 ev 16 4# C

Pumped balanced plug 30 sx 16.4# Class H cmt. Tag TOC 9,356'. (3/9/16) Pumped 97 sx 16.4# Class H cmt balanced plug from 9356' to estimated TOC 8,570'. Tagged TOC 8,824'.(3/10/16)

—TOC @ 10,860'

Sqz holes w/ 25 sx Class H neat cmt in 5-1/2" csg @ 10,950'. Tag TOC @ 12,185'. (3/3/16) Set CR @ 10,888', sqz w/40 sx H neat & left 5 sx on top of CR. Tag TOC @ 10,860'.

Set CIBP @ 12,416' w/25 sx H neat on top. (3/3/16)

Atoka: 12,524' -12,529' w/4 JSPF (8/11/08)

Set CIBP @ 13,170' w/30' cmt on top. (8/11/08)

Upper Morrow: 13,222' -13,229 w/2 JSPF (8/12/90)

Middle Morrow: 13,252' -13,265' w/2 JSPF & 13,330' - 13,352' w/2 JSPF (8/12/90)

Baker Lok-set pkr @ 13,471', On/Off tool w/1.81 "F" nipple, and 15' of tbg jt parted

Lower Morrow: 13,524' - 13,533' w/2 JSPF (8/12/90)

5-1/2" 17# S-95/N-80/S-95 csg, 3083'/8545'/12428', set @ 13,700'

1st stage cmt w/400 sx Class H w/10% salt + .4% Fluid Loss Add + .2% Turbulence Reducer Circ'd 2nd stage cmt w/150 sx Class H w/10% salt + .4% Loss Add + .2% Turbulence Reducer

TD @ 13,700'

DVT @ 3,896'

Arrowset 1X Pkr @8.075'

43/2

DVT @ 9,600'

DATE: 05/17/16

SDO