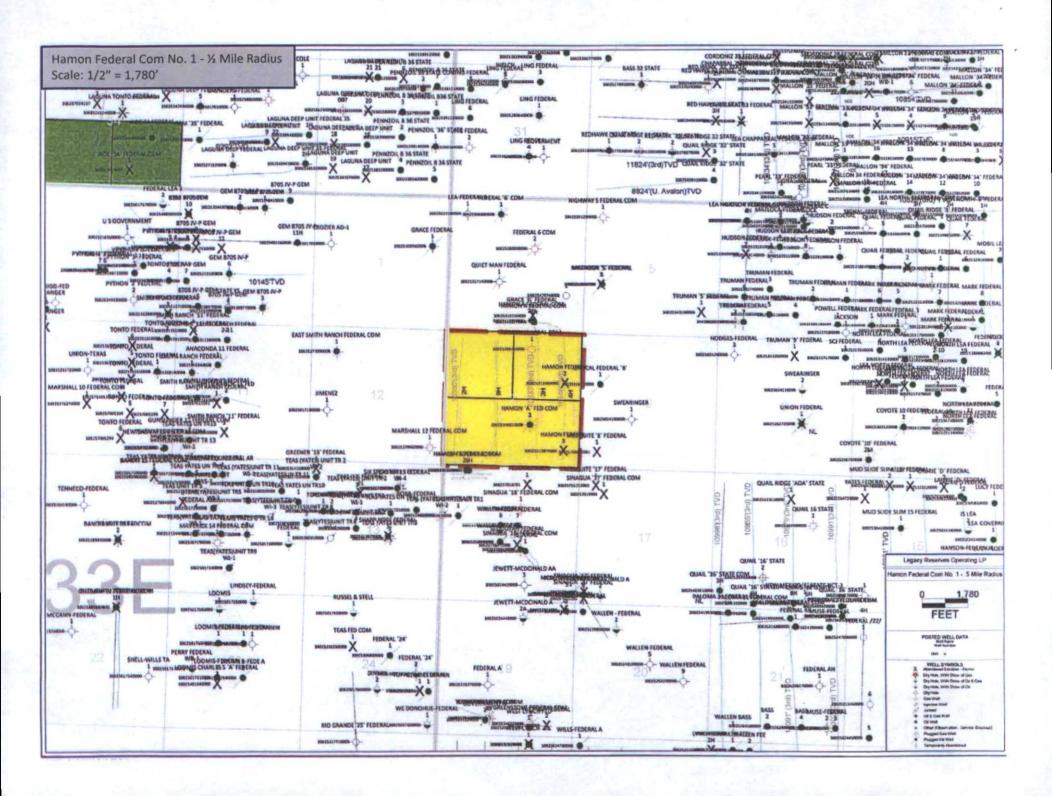

- 1) The "Application for Authorization to Inject" form C-108.
- The "Injection Well Data Sheet" along with current wellbore diagram of the Hamon Federal Com #1.
- 3) Map showing the wells and leases within two miles of the proposed injection well and the half-mile radius around the proposed injection well, which defines the well's area of review. All wells within one-half mile of the proposed injection well are identified on the map.
- .4)... A table of all wells within the half-mile radius area of review around the proposed injection well.
- An affidavit of publication signed by the publisher that notice of the application was published in a newspaper of general circulation in Lea County, New Mexico. A copy of the newspaper notice is also included.
- 6) Geological data on the Hamon Federal Com #1.
- 7) Engineering data on the Hamon Federal Com #1.