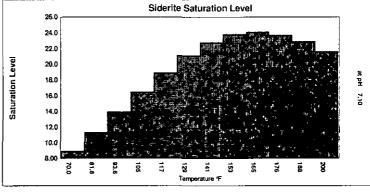

#### HAMON FEDERAL COM #1

Rock type: Sand

Thickness: 133' of gross sand interval with at least 40' of porosity greater than 10% in Hamon Federal Com

#1

Depth: 8140'- 8273'

Porosity: 10 to 16%

Permeability: Highly variable from 1 to 50 md (estimated)

Reservoir description: Lenticular stacked channel sands with inter-bedded shale intervals

Advantages for water injection:

- 1) Injection interval relatively deep below the surface, allowing for generally lower surface water injection pressures because of the hydrostatic fluid column.
- 2) A water aquifer is present; therefore, water injection or water disposal will simply supplement the natural recharge of the underlying aquifer.
- 3) More than 4,000' below the Capitan Reef, the deepest potential source of brackish water that might be economically used as a source of drinking water or as a source of water for hydraulic fracturing. There are no faults that could potentially transmit injection water into any underground sources of drinking water.
- 4) Porous and permeable allowing for a relatively high volume of water injection capacity without approaching or exceeding fracture pressure. An acid stimulation using up to 100 gallons per foot of perforated injection interval is planned prior to initiating water injection.
- 5) The Hamon Federal Com #1 has produced an average of only \$408 per month net cash flow in the past two years. The well has lost a total of \$31,276 in the past three months (see the attached lease operating statement). The well is operating at a loss as a producing well and has no economic recompletion potential as a producer.
- 6) There are no known active fresh water wells within one mile of the Hamon Federal Com #1.