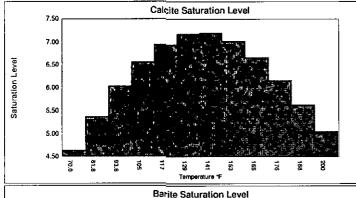

#### HAMON FEDERAL COM #1

Rock type: Sand

Thickness: 133' of gross sand interval with at least 40' of porosity greater than 10% in Hamon Federal Com

#1

Depth: 8140'- 8273'

Porosity: 10 to 16%

Permeability: Highly variable from 1 to 50 md (estimated)

Reservoir description: Lenticular stacked channel sands with inter-bedded shale intervals

Advantages for water injection:

- 1) Injection interval relatively deep below the surface, allowing for generally lower surface water injection pressures because of the hydrostatic fluid column.
- 2) A water aquifer is present; therefore, water injection or water disposal will simply supplement the natural recharge of the underlying aquifer.
- 3) More than 4,000' below the Capitan Reef, the deepest potential source of brackish water that might be economically used as a source of drinking water or as a source of water for hydraulic fracturing. There are no faults that could potentially transmit injection water into any underground sources of drinking water.
- 4) Porous and permeable allowing for a relatively high volume of water injection capacity without approaching or exceeding fracture pressure. An acid stimulation using up to 100 gallons per foot of perforated injection interval is planned prior to initiating water injection.
- 5) The Hamon Federal Com #1 has produced an average of only \$408 per month net cash flow in the past two years. The well has lost a total of \$31,276 in the past three months (see the attached lease operating statement). The well is operating at a loss as a producing well and has no economic recompletion potential as a producer.
- 6) There are no known active fresh water wells within one mile of the Hamon Federal Com #1.