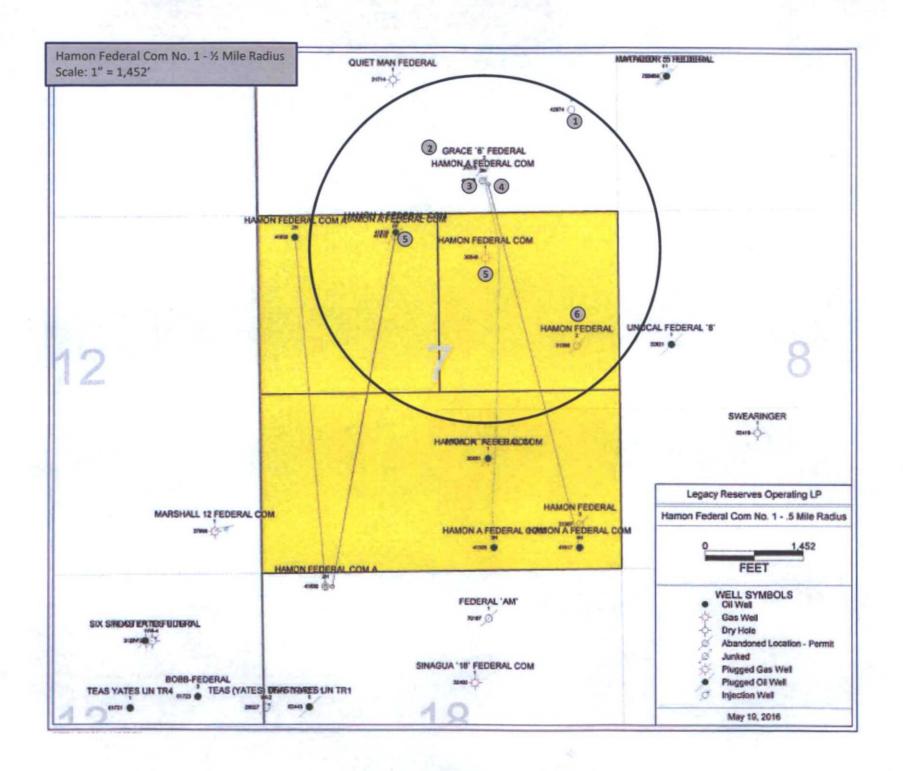

#### Proposed Injection Well One-Half Mile Radius Area of Investigation Hamon Federal Com No. 1 (API Number: 30-025-30848)

| Мар No. | Operator                     | Well Name         | Well No. | Well Type | API Number   | Location<br>(Sec., Twp, Range) | Spud Date      | Depth   | Record of Completion | Status        |
|---------|------------------------------|-------------------|----------|-----------|--------------|--------------------------------|----------------|---------|----------------------|---------------|
| 1       | Owl SWD Operating, LLC       | Smith Ranch SWD   | 1        | SWD       | 30-025-42974 | 6, 20S, 34E                    | To be drilled. | 15,625' | Single               | New           |
| 2       | Pre-Ongard Well Operator     | Grace 6 Fed       | 2-       | Oil       | 30-025-31015 | 6, 20S, 34E                    | N/A            | 13,700' | Single               | Cancelled Apd |
| 3       | Legacy Reserves Operating LP | Hamon A Fed Com   | 3Н       | Oil       | 30-025-41305 | 6, 20S, 34E                    | 8/24/13        | 16,028' | Single               | Artive        |
| 4       | Legacy Reserves Operating LP | Hamon A Fed Com   | 4H       | Oil       | 30-025-41617 | 6,20S, 34E                     | 10/5/14        | 16,190' | 'Single              | Active        |
| 5       | Legacy Reserves Operating LP | Hamon Federal Com | 1        | Gas       | 30-025-30848 | 7, 20S, 34E                    | 4/28/90        | 13,700' | Single               | Plugged Back  |
| 6       | Pre-Ongard Well Operator     | Hamon Federal     | 2        | Oil       | 30-025-31386 | 7, 20S, 34E                    | N/A            | 9,650'  | Single               | Cancelled Apd |

- 1) The "Application for Authorization to Inject" form C-108.
- The "Injection Well Data Sheet" along with current wellbore diagram of the Hamon Federal Com #1.
- 3) Map showing the wells and leases within two miles of the proposed injection well and the half-mile radius around the proposed injection well, which defines the well's area of review. All wells within one-half mile of the proposed injection well are identified on the map.
- .4)... A table of all wells within the half-mile radius area of review around the proposed injection well.
- An affidavit of publication signed by the publisher that notice of the application was published in a newspaper of general circulation in Lea County, New Mexico. A copy of the newspaper notice is also included.
- 6) Geological data on the Hamon Federal Com #1.
- 7) Engineering data on the Hamon Federal Com #1.