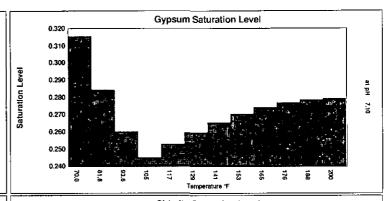

#### HAMON FEDERAL COM #1

Rock type: Sand

Thickness: 133' of gross sand interval with at least 40' of porosity greater than 10% in Hamon Federal Com

#1

Depth: 8140'- 8273'

Porosity: 10 to 16%

Permeability: Highly variable from 1 to 50 md (estimated)

Reservoir description: Lenticular stacked channel sands with inter-bedded shale intervals

Advantages for water injection:

- 1) Injection interval relatively deep below the surface, allowing for generally lower surface water injection pressures because of the hydrostatic fluid column.
- 2) A water aquifer is present; therefore, water injection or water disposal will simply supplement the natural recharge of the underlying aquifer.
- 3) More than 4,000' below the Capitan Reef, the deepest potential source of brackish water that might be economically used as a source of drinking water or as a source of water for hydraulic fracturing. There are no faults that could potentially transmit injection water into any underground sources of drinking water.
- 4) Porous and permeable allowing for a relatively high volume of water injection capacity without approaching or exceeding fracture pressure. An acid stimulation using up to 100 gallons per foot of perforated injection interval is planned prior to initiating water injection.
- 5) The Hamon Federal Com #1 has produced an average of only \$408 per month net cash flow in the past two years. The well has lost a total of \$31,276 in the past three months (see the attached lease operating statement). The well is operating at a loss as a producing well and has no economic recompletion potential as a producer.
- 6) There are no known active fresh water wells within one mile of the Hamon Federal Com #1.