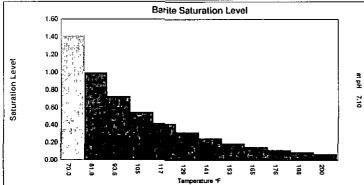

#### HAMON FEDERAL COM #1

Rock type: Sand

Thickness: 133' of gross sand interval with at least 40' of porosity greater than 10% in Hamon Federal Com

#1

Depth: 8140'- 8273'

Porosity: 10 to 16%

Permeability: Highly variable from 1 to 50 md (estimated)

Reservoir description: Lenticular stacked channel sands with inter-bedded shale intervals

Advantages for water injection:

- 1) Injection interval relatively deep below the surface, allowing for generally lower surface water injection pressures because of the hydrostatic fluid column.
- 2) A water aquifer is present; therefore, water injection or water disposal will simply supplement the natural recharge of the underlying aquifer.
- 3) More than 4,000' below the Capitan Reef, the deepest potential source of brackish water that might be economically used as a source of drinking water or as a source of water for hydraulic fracturing. There are no faults that could potentially transmit injection water into any underground sources of drinking water.
- 4) Porous and permeable allowing for a relatively high volume of water injection capacity without approaching or exceeding fracture pressure. An acid stimulation using up to 100 gallons per foot of perforated injection interval is planned prior to initiating water injection.
- 5) The Hamon Federal Com #1 has produced an average of only \$408 per month net cash flow in the past two years. The well has lost a total of \$31,276 in the past three months (see the attached lease operating statement). The well is operating at a loss as a producing well and has no economic recompletion potential as a producer.
- 6) There are no known active fresh water wells within one mile of the Hamon Federal Com #1.