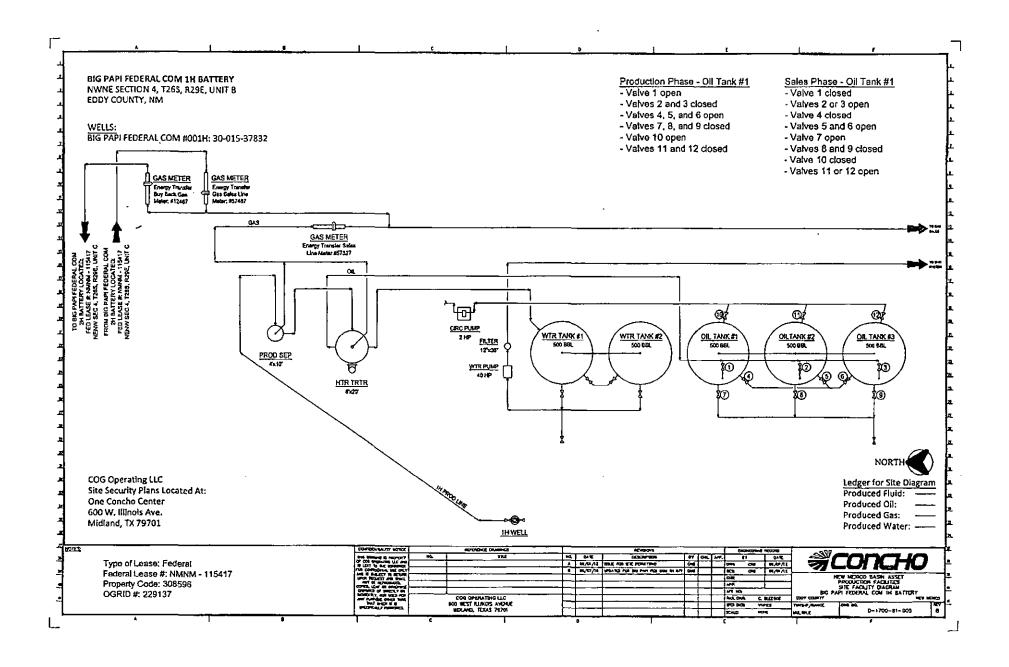

June 2, 2016

New Mexico Oil Conservation Division 1220 S St. Francis Drive Santa Fe, NM 87505

Dear Mr. McMillan,

COG Operating LLC respectfully requests approval for Off-Lease Measurement, Storage and Sales of oil and gas on the following well:

Big Papi Federal Com #2H
Eddy County
API# 30-015-37833
SHL 330' FNL & 1980' FWL of Sec 4-T26S- R29E
BHL 325' FSL & 2108' FWL of Sec 4- T26S- R29E
Corral Canyon; BS, South

The Off-Lease Measurement meter will be located at the Big Papi Federal Com #1H, 330' FNL & 1980' FEL of Sec 4-T26S- R29E.

COG Operating LLC will keep all production separate.

I have attached proof of notice to our working interest owners, a diagram of our battery facility and a map with lease boundaries showing all well and facility locations.