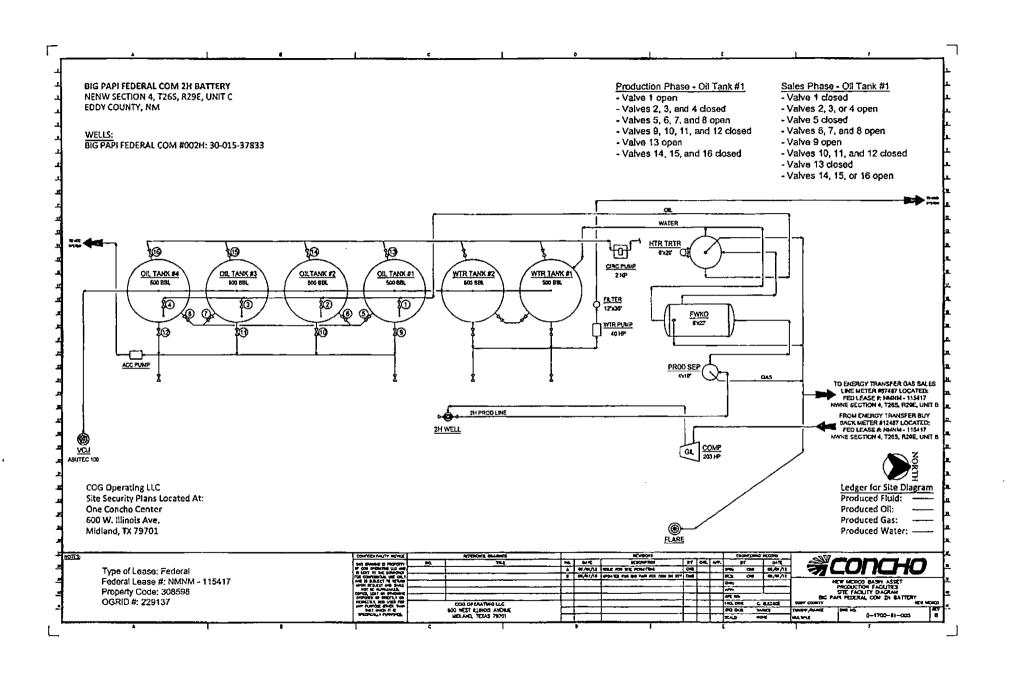

June 2, 2016

New Mexico Oil Conservation Division 1220 S St. Francis Drive Santa Fe, NM 87505

Dear Mr. McMillan,

COG Operating LLC respectfully requests approval for Off-Lease Measurement, Storage and Sales of oil and gas on the following well:

Big Papi Federal Com #2H
Eddy County
API# 30-015-37833
SHL 330' FNL & 1980' FWL of Sec 4-T26S- R29E
BHL 325' FSL & 2108' FWL of Sec 4- T26S- R29E
Corral Canyon; BS, South

The Off-Lease Measurement meter will be located at the Big Papi Federal Com #1H, 330' FNL & 1980' FEL of Sec 4-T26S- R29E.

COG Operating LLC will keep all production separate.

I have attached proof of notice to our working interest owners, a diagram of our battery facility and a map with lease boundaries showing all well and facility locations.