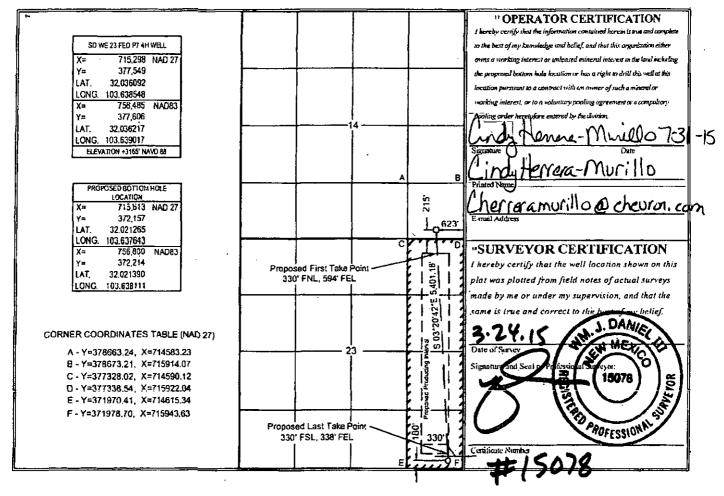

- a) Section 14 to include the SD WE 14 Fed P5 #1H, SD WE 14 Fed P5 #2H, SD WE 14 Fed P7 #3H, and SD WE 14 Fed P7 #4H.
- b) Section 23 to include the SD WE 23 Fed P5 #1H, SD WE 23 Fed P5 #2H, SD WE 23 Fed P7 #3H, and SD WE 23 Fed P7 #4H.