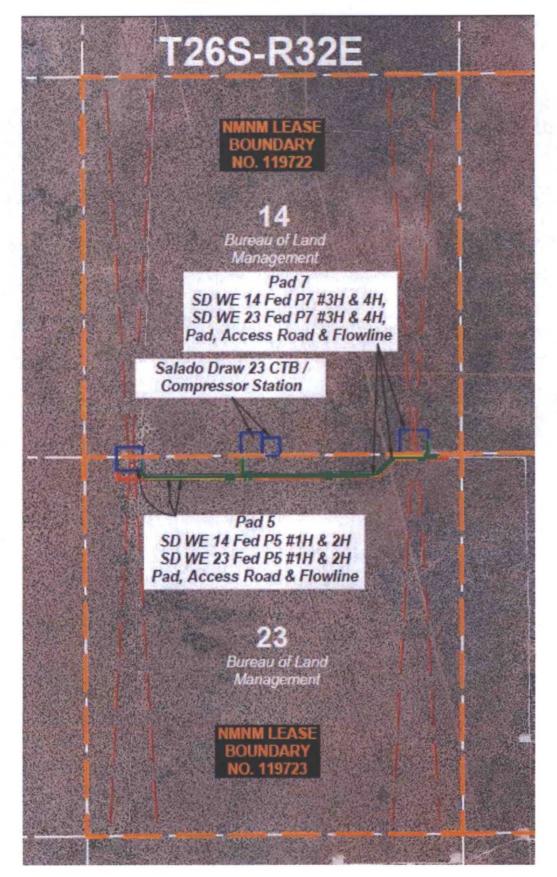

Dear Sirs,

Chevron U.S.A. Inc., respectfully requests administrative approval to surface commingle oil, gas, and water production from the Jennings; Upper Bone Spring Shale Pool (97838) through Chevron's Salado Draw 23 Central Tank Battery *from existing and future wells* drilled in the following areas of common ownership in Township 26 South, Range 32 East in Lea County, New Mexico:

- a) Section 14 to include the SD WE 14 Fed P5 #1H, SD WE 14 Fed P5 #2H, SD WE 14 Fed P7 #3H, and SD WE 14 Fed P7 #4H.
- b) Section 23 to include the SD WE 23 Fed P5 #1H, SD WE 23 Fed P5 #2H, SD WE 23 Fed P7 #3H, and SD WE 23 Fed P7 #4H.