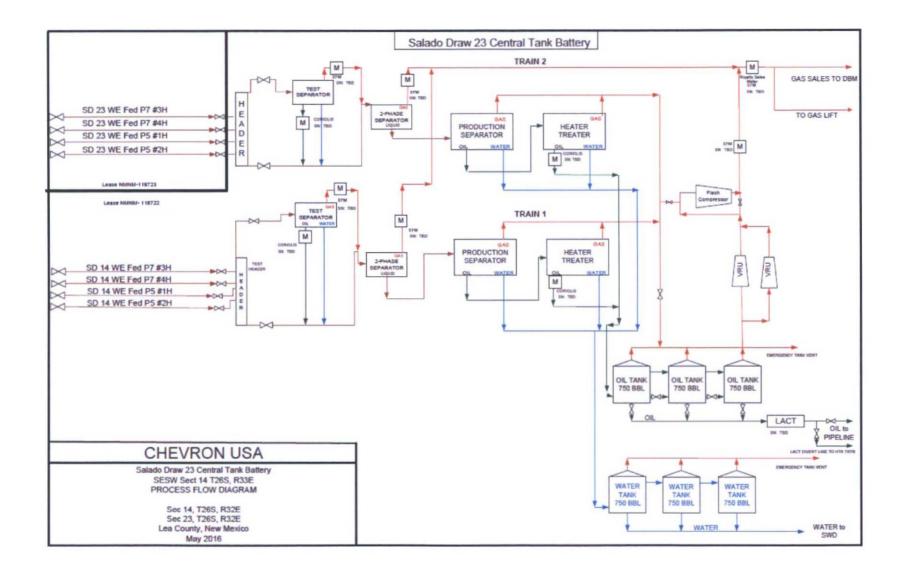

Dear Sirs,

Chevron U.S.A. Inc., respectfully requests administrative approval to surface commingle oil, gas, and water production from the Jennings; Upper Bone Spring Shale Pool (97838) through Chevron's Salado Draw 23 Central Tank Battery *from existing and future wells* drilled in the following areas of common ownership in Township 26 South, Range 32 East in Lea County, New Mexico:

- a) Section 14 to include the SD WE 14 Fed P5 #1H, SD WE 14 Fed P5 #2H, SD WE 14 Fed P7 #3H, and SD WE 14 Fed P7 #4H.
- b) Section 23 to include the SD WE 23 Fed P5 #1H, SD WE 23 Fed P5 #2H, SD WE 23 Fed P7 #3H, and SD WE 23 Fed P7 #4H.