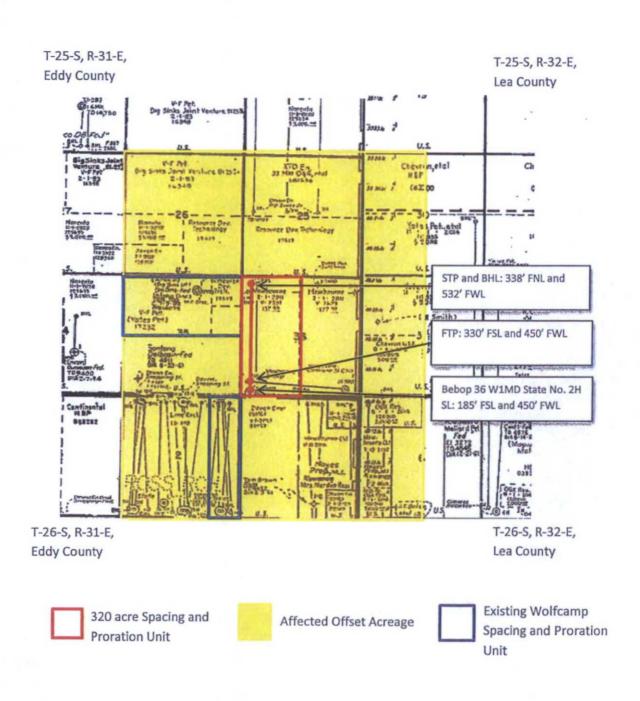

The affected offset acreage comprises the W/2 of Section 30 and W/2 of Section 31, T25S-R32E, Lea County, NM; All of Sections 25, 26, 35 and 36, T25S-R31E, Eddy County, NM; All of Sections 1 and 2 of T26S-R31E, Eddy County, NM; and the W/2 of Section 6 T26S-R32E, Lea County, NM(See Attached Map). The N/2 of Section 35, T25S-R31E, Eddy County, NM, is currently being produced in the Wolfcamp formation and is operated by Mewbourne Oil Company and the E/2E/2 of Section 2, T26S-R31E, Eddy County, NM is currently being produced in the Wolfcamp formation and is operated by Devon Energy Production Company, LP. There is currently no Wolfcamp production within the balance of the offset acreage. Consequently, notice of this application is being provided to Devon Energy Production Company, L.P., Chevron U.S.A. Inc., XTO Energy, Inc., Occidental Permian, LLC, Oxy Y-1 Company, Abo Petroleum Corporation, Myco Industries, Inc. and ConocoPhillips Company.

Attached is a Form C-102 showing the surface, first take point, second take point and bottomhole locations for the Bebop 36 W1MD State No. 2H. Also, attached is a map showing the affected offset acreage, a horizontal well plan, notice list and offset notice letter.

## Affected Offset Acreage (Plat 1 of 2) Mewbourne Oil Company Application for Unorthodox Well Location Bebop 36 W1MD State No. 2H

Section 36, T-25-S, R-31-E, NMPM, Eddy County, NM

# Affected Offset Acreage (Plat 2 of 2) Mewbourne Oil Company Application for Unorthodox Well Location Bebop 36 W1MD State No. 2H Section 36, T-25-S, R-31-E, NMPM, Eddy County, NM

COMPANY: Mewbourne Oil Company. WELL: Bebop 36 WTMD State #2H COUNTY: Eddy County, New Mexico DATUM: NAD 1927 (NADCON CONUS)