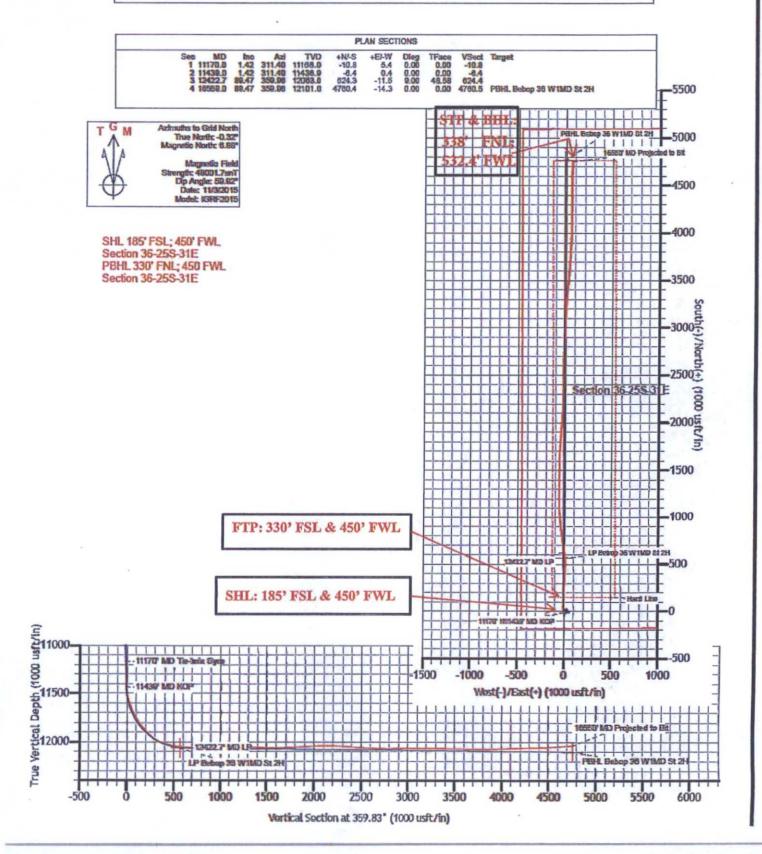

Bebop 36 W1MD State No. 2H (API No. 3001543320)

Surface Location: 185' FSL & 450' FWL (Unit M – Section 36, T25S, R31E)

First Take Point: 330' FSL & 450' FEL (Unit M – Section 36, T25S, R31E)

Second Take Point: 338' FNL & 532' FWL (Unit D – Section 36, T25S, R31E) Bottomhole Location: 338' FNL & 532' FWL (Unit D – Section 36, T25S, R31E)

Attached is a Form C-102 showing the surface, first take point, second take point and bottomhole locations for the Bebop 36 W1MD State No. 2H. Also, attached is a map showing the affected offset acreage, a horizontal well plan, notice list and offset notice letter.

First Take Point: 330° FSL & 450° EPL (Unit M – Section 36, T25S, R31E) \* FWL

Second Take Point: 338' FNL & 532' FWL (Unit D – Section 36, T25S, R31E)
Bottomhole Location: 338' FNL & 532' FWL (Unit D – Section 36, T25S, R31E)