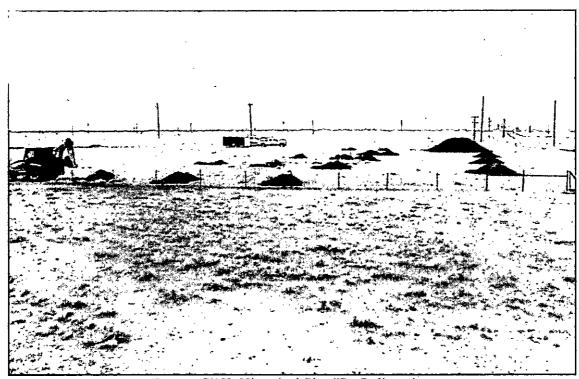

Denton SWD Historical Site #7 - Excavation Section A (background), Section C (foreground, right)

Denton SWD Historical Site #7 - Excavation, Section A (looking Northeast)

Denton SWD Historical Site #7 - Excavation, Section B (looking Northeast)

# 3.0 SUMMARY OF SOIL REMEDIATION ACTIVITIES

On February 1, 2012, excavation of impacted soil commenced at the site. Hach Quantab Chloride Low Range (30-600 mg/Kg) Titrators were used to field-screen the horizontal extent of impacted soil and to guide the excavation. Due to the presence of an oil lease access road and a barbed wire fence which bisect the release site north to south and east to west, respectively, the excavation was divided into four sections to facilitate remediation: Sections A, B, C, and D. Excavated soil was stockpiled on-site, pending final disposition.