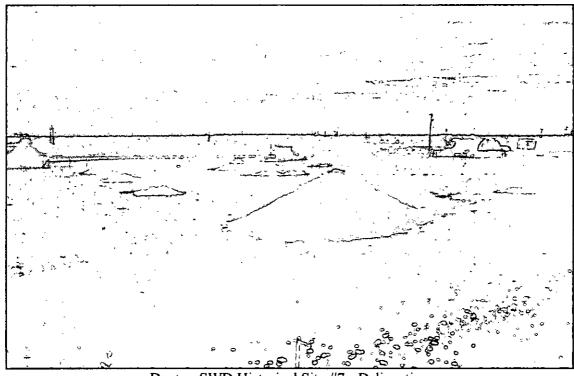

# Appendix A Photographs

Denton SWD Historical Site #7 - Release Site (looking Southwest)

Denton SWD Historical Site #7 - Delineation Section B (foreground), Section D (background)

Denton SWD Historical Site #7 - Delineation Section B (background), Section D (foreground)

In July 2009, Fasken discovered a historical release along the Denton Salt Water Disposal (SWD) flowline. The release was attributed to failure of a section of an old steel flowline, which had been replaced with a fiberglass line several years prior to the discovery of the release. Failure of the steel flowline resulted in the release of an unknown volume of produced water. The historical release was reported to the New Mexico Oil Conservation Division (NMOCD) Hobbs District Office on July 31, 2009. General photographs of the release site are provided as Appendix A.