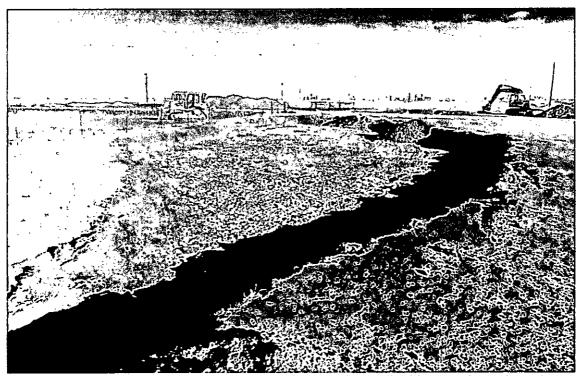

Denton SWD Historical Site #7 - Excavation Section A (background), Section C (foreground, right)

Denton SWD Historical Site #7 - Excavation, Section A (looking Northeast)

Denton SWD Historical Site #7 - Excavation, Section B (looking Northeast)

Denton SWD Historical Site #7 - Excavation, Section B (looking North-northwest)

Denton SWD Historical Site #7 - Excavation, Section D (looking North-northwest)

Denton SWD Historical Site #7 - Liner installation, Section A