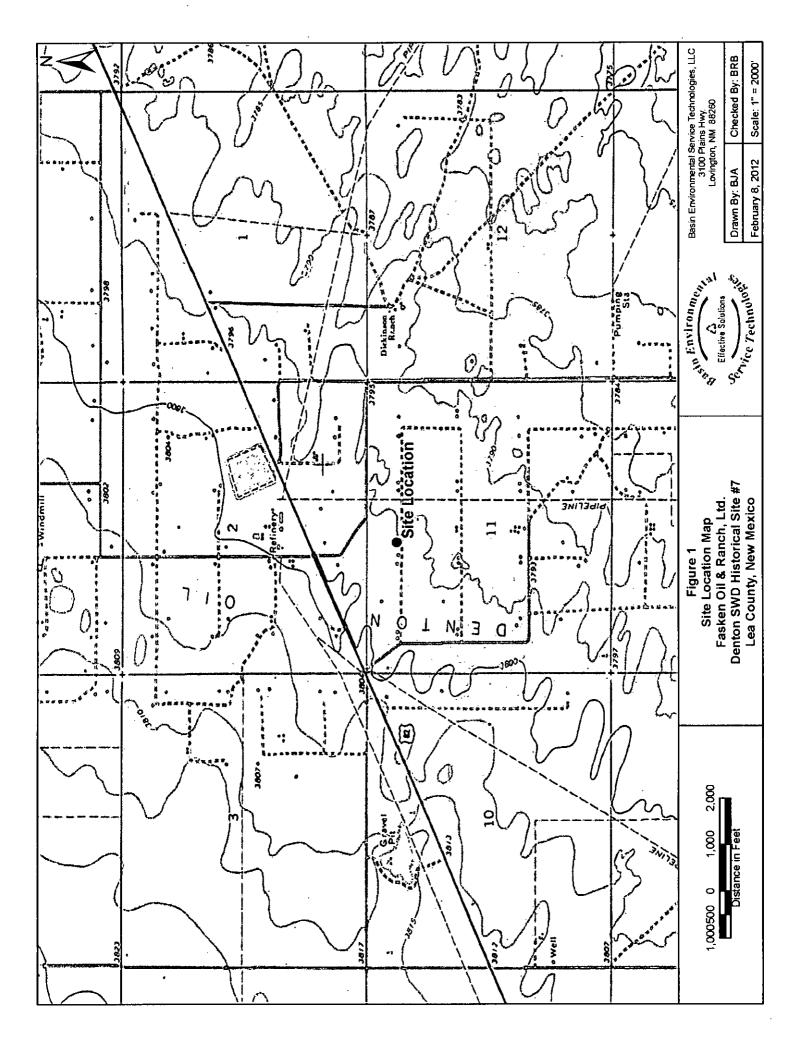

# 1.0 INTRODUCTION & BACKGROUND INFORMATION

Basin Environmental Service Technologies, LLC (Basin), on behalf of Fasken Oil & Ranch, Ltd. (Fasken), has prepared this *Remediation Summary & Risk-Based Site Closure Request* for the release site known as Denton SWD Historical Site #7. The legal description of the release site is Unit Letter "C" (NE/NW), Section 11, Township 15 South, Range 37 East, in Lea County, New Mexico. The geographic coordinates of the release site are 33.0373° North latitude and 103.1717° West longitude. The property affected by the release is owned by Mr. Darr Angell. A "Site Location Map" is provided as Figure 1.

In July 2009, Fasken discovered a historical release along the Denton Salt Water Disposal (SWD) flowline. The release was attributed to failure of a section of an old steel flowline, which had been replaced with a fiberglass line several years prior to the discovery of the release. Failure of the steel flowline resulted in the release of an unknown volume of produced water. The historical release was reported to the New Mexico Oil Conservation Division (NMOCD) Hobbs District Office on July 31, 2009. General photographs of the release site are provided as Appendix A.