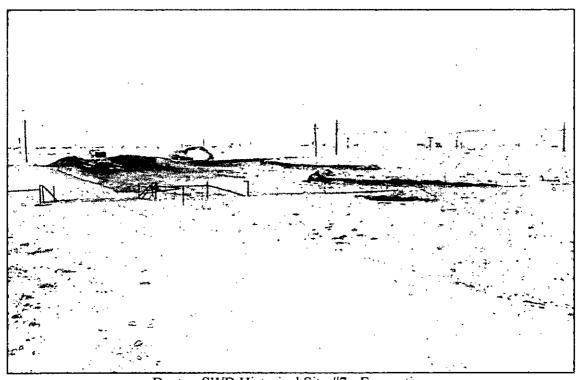

Denton SWD Historical Site #7 - Excavation, Section B (looking North-northwest)

Denton SWD Historical Site #7 - Excavation, Section D (looking North-northwest)

Denton SWD Historical Site #7 - Liner installation, Section A

Based on laboratory analytical results, and with NMOCD approval, from March 26 through April 5, 2012, the excavations were backfilled with approximately six thousand, one hundred and seventy-five cubic yards (6,175 yd3) of topsoil purchased from the landowner, compacted, and contoured to fit the surrounding topography. Prior to backfilling, an impermeable clay liner was placed in the floor of the excavation, compacted, and leveled. Final dimensions of Section A were approximately three hundred and thirty-two feet (332') in length, ranging in width from approximately eighty-two feet (82') to approximately two hundred and six feet (206'), and approximately three feet (3') in depth. Final dimensions of Section B were approximately two hundred and forty-five feet (245') in length, ranging in width from approximately eighty-eight feet (88') to approximately one hundred and twenty-eight feet (128'), and approximately three feet (3') in depth. Final dimensions of Section C were approximately one hundred and twenty feet (120') in length, ranging in width from approximately sixteen feet (16') to approximately one hundred and seven feet (107), and approximately three feet (3') in depth. Final dimensions of Section D were approximately one hundred and thirty-four feet (134') in length, ranging in width from approximately twenty-one feet (21') to approximately forty-six feet (46'), and approximately three feet (3') in depth.