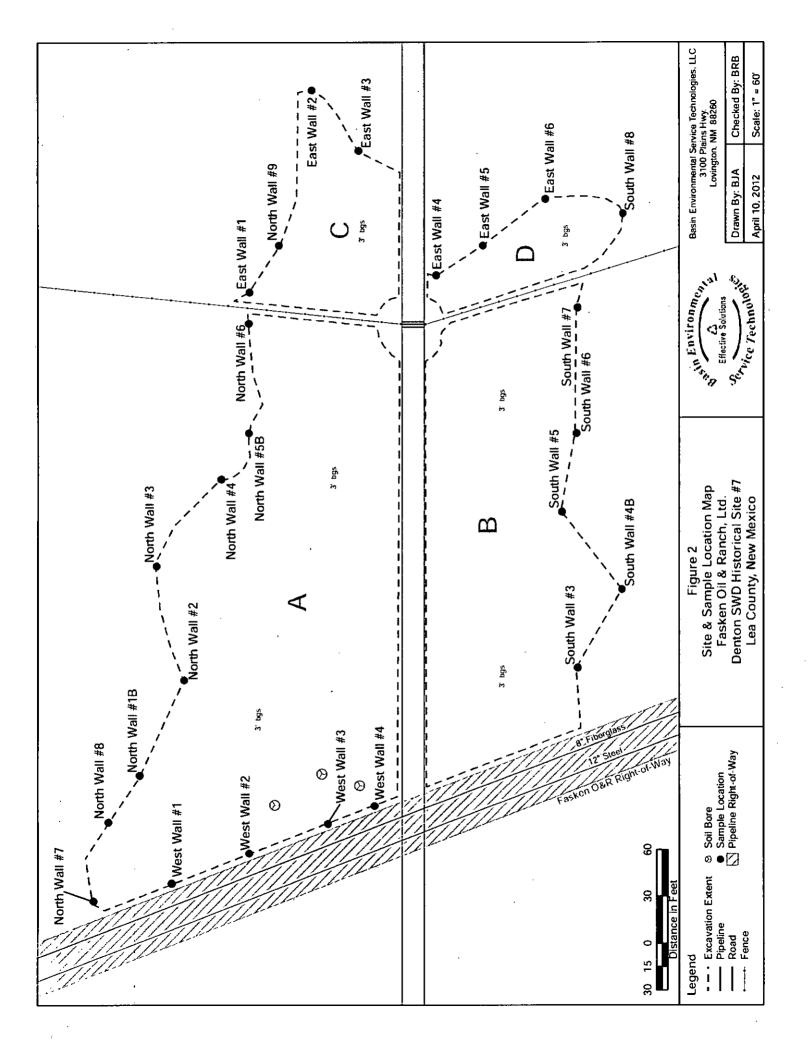

# 3.0 SUMMARY OF SOIL REMEDIATION ACTIVITIES

On February 1, 2012, excavation of impacted soil commenced at the site. Hach Quantab Chloride Low Range (30-600 mg/Kg) Titrators were used to field-screen the horizontal extent of impacted soil and to guide the excavation. Due to the presence of an oil lease access road and a barbed wire fence which bisect the release site north to south and east to west, respectively, the excavation was divided into four sections to facilitate remediation: Sections A, B, C, and D. Excavated soil was stockpiled on-site, pending final disposition.

On February 7, 2012, seven (7) soil samples (North Wall #1, North Wall #2, North Wall #3, North Wall #4, North Wall #5, North Wall #6, and North Wall #7) were collected from the sidewalls of Section A. The soil samples were submitted to Cardinal Laboratories in Hobbs, New Mexico, for analysis of chloride concentrations using EPA Method 4500 Cl-B. Table 1 summarizes the "Concentrations of Chloride in Soil". Soil sample locations are depicted in Figure 2, "Site & Sample Location Map". Laboratory analytical reports are provided as Appendix B.

# FASKEN OIL & RANCH, LTD. DENTON SWD HISTORICAL SITE #7 LEA COUNTY, NEW MEXICO

|                 |                          |                |                | E 300               |
|-----------------|--------------------------|----------------|----------------|---------------------|
| SAMPLE LOCATION | SAMPLE<br>DEPTH<br>(BGS) | SAMPLE<br>DATE | SOIL<br>STATUS | CHLORIDE<br>(mg/Kg) |
| North Wall #1   | 2'                       | 2/7/2012       | In-Situ        | 1,580               |
| North Wall #2   | 2'                       | 2/7/2012       | In-Situ        | 1,020               |
| North Wall #3   | 2'                       | 2/7/2012       | In-Situ        | 432                 |
| North Wall #4   | 2'                       | 2/7/2012       | In-Situ        | 48                  |
| North Wall #5   | 2'                       | 2/7/2012       | In-Situ        | 3,760               |
| North Wall #6   | 2'                       | 2/7/2012       | In-Situ        | 336                 |
| North Wall #7   | 2'                       | 2/7/2012       | In-Situ        | 992                 |
| <u> </u>        |                          | :              |                |                     |
| North Wall #8   | 2'                       | 2/8/2012       | In-Situ        | 736                 |
| South Wall #4   | 2'                       | 2/8/2012       | In-Situ        | 1,540               |
| C4- W11 #2      |                          | 0/0/0040       | 1 0:1          | 110.0               |
| South Wall #3   | 2'                       | 2/9/2012       | In-Situ        | <16.0               |
| South Wall #5   | 2'                       | 2/9/2012       | In-Situ        | 48.0                |
| South Wall #6   | 2'                       | 2/9/2012       | In-Situ        | 16.0                |
| South Wall #7   | 2'                       | 2/9/2012       | In-Situ        | 80.0                |
| East Wall #1    | 2'                       | 2/10/2012      | In-Situ        | <16.0               |
| East Wall #4    | 2'                       | 2/10/2012      | In-Situ        | 960                 |
| East Wall #5    | 2'                       | 2/10/2012      | In-Situ        | <16.0               |
| •               |                          |                | 1              |                     |
| North Wall #9   | 2'                       | 2/15/2012      | In-Situ        | 16.0                |
| West Wall #1    | 2'                       | 2/15/2012      | In-Situ        | 5,040               |
| West Wall #2    | 2'                       | 2/15/2012      | In-Situ        | 5,800               |
| West Wall #3    | 2'                       | 2/15/2012      | In-Situ        | 3,840               |
| West Wall #4    | 2'                       | 2/15/2012      | In-Situ        | 3,440               |
|                 | ,                        |                | ,              | 2 -                 |
| North Wall #1B  | 2'                       | 2/16/2012      | In-Situ        | 320                 |
| North Wall #5B  | 2'                       | 2/16/2012      | In-Situ        | <16.0               |
| South Wall #4B  | 2'                       | 2/16/2012      | In-Situ        | 192                 |
| South Wall #8   | 2'                       | 2/16/2012      | In-Situ        | 16.0                |
| East Wall #2    | 2'                       | 2/16/2012      | In-Situ_       | 240                 |
| East Wall #3    | 2'                       | 2/16/2012      | In-Situ        | 528                 |
| East Wall #6    | 2'                       | 2/16/2012      | In-Situ        | 800                 |
|                 |                          |                |                | 4.4.4               |
| NMOCD Criteria  |                          |                |                | 1,000               |