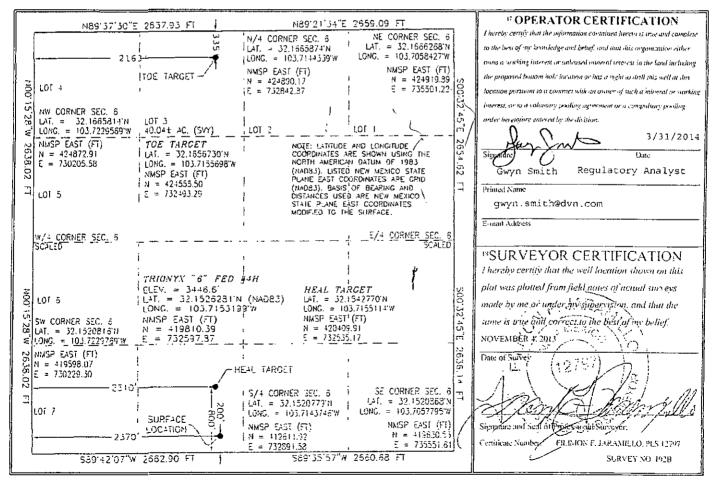

|----------------|------------------|---------------|----------------|--------|
| N             | 6             | 258      | 32 E  |          | 200            | SOUTH            | 2370          | WEST           | LEA    |
|               | • • • • • • • |          | II Bo | ttom Hol | le Location II | f Different Fro  | m Surface     |                |        |
| UL or lot no. | Section       | Township | Range | Lot Ida  | Feet from the  | North/South line | Feet from the | East/West line | County |
| 3             | 6             | 25 S     | 32 E  | 1        | 335'           | NORTH            | 2163'         | WEST           | LEA    |

No allowable will be assigned to this completion until all interests have been consolidated or a non-standard unit has been approved by the division.



PP: 200' FSL & 2370' FWL

District 1 1625 N. French Dr., Hobbs, NM 88240 District II 1301 W. Grand Avenue, Artesia, NM 88210 District III 1000 Rio Brazos Rd., Aztec, NM 87410 <u>District IV</u> 1220 S. St. Francis Dr., Santa Fe, NM 87505 WELL LOCATION AND ACREAGE DEDICATION PLAT

: :

· . .

# State of New Mexico Energy, Minerals & Natural Resources Department OIL CONSERVATION DIVISION 1220 South St. Francis Dr. Santa Fe, NM 87505

Form C-102 Revised October 15,2009 Submit one copy to appropriate District Office

.

AMENDED REPORT

|                                      | API Number<br>)-025-4004 |                                         |               | Pool Code<br>49490 |                                               |                           |                                  |