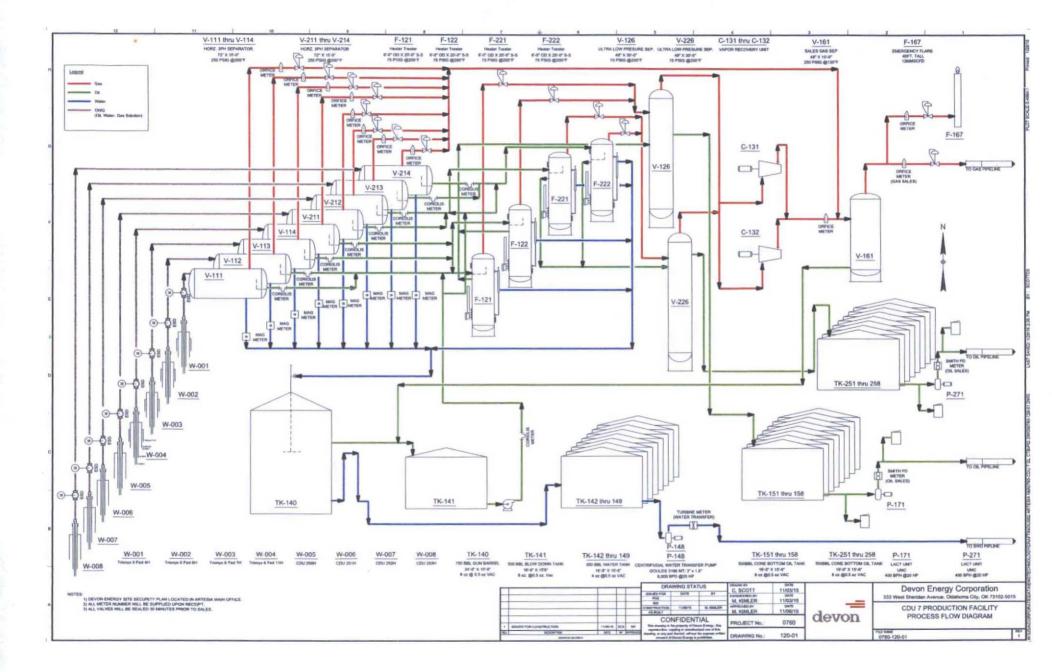

| SWNE             | SENE            | SWNW          |

etwork/USA/Corporate/Apps/App-Data/GIS/gis\_data/Okc\_land/Delaware\_Basin/FilingPlats/Tyronx.mxd



| WC ID | WC Name           | Well API     | Date       | Year | Month     | State      | Wtr Prod                                                                                                        | Oil Prod                              | Gas Prod |
|-------|-------------------|--------------|------------|------|-----------|------------|-----------------------------------------------------------------------------------------------------------------|---------------------------------------|----------|
| 00001 | TRIONYX 6 FED 11H | 300254231200 | 5/31/2015  | 2015 | 05        | NEW MEXICO | 52,866.00                                                                                                       | 30,137.00                             | 5,155    |
| 00001 | TRIONYX 6 FED 11H | 300