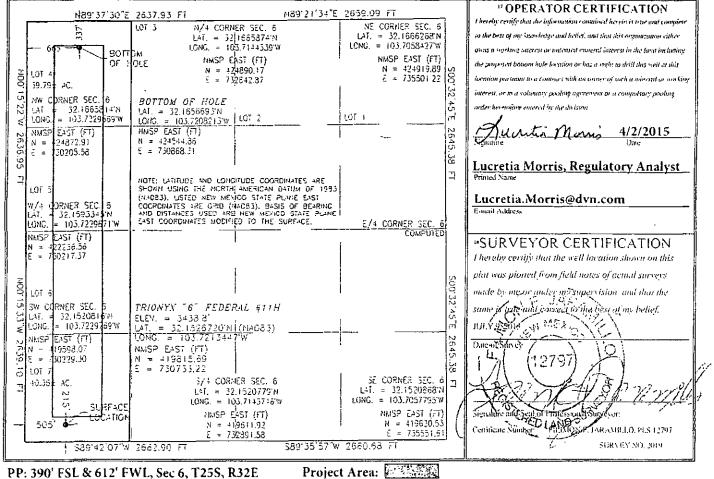

| • • • • • | " Bo  | ottom Ho                              | le Location I                        | f Different Fror      | n Surface     | <u> </u>       |                          |  |
| UL or lat no.  | Section               | Tuwnship  | Runge | Lot life                              | Feet from the                        | North/South line      | Feet from the | East/West fine | Соянку                   |  |
| 4              | 6                     | 25 \$     | 32 E  |                                       | 337                                  | NORTH                 | 665           | WEST           | LEA                      |  |

No allowable will be assigned to this completion until all interests have been consolidated or a non-standard unit has been approved by the division.



PP: 390' FSL & 612' FWL, Sec 6, T25S, R32E

Producing Area:



Devon Energy Production Company 333 W. Sheridan Avenue Oklahoma City, Oklahoma 73102 Phone: (405)-552-7970 Erin.Workman@dvn.com

February 29, 2016

# CERTIFIED MAIL RETURN RECEIPT REQUESTED

Interest Owners

| Re: | Central Tan | k Battery                                                             |
|-----|-------------|-----------------------------------------------------------------------|
|     | Cotton Drav | v Unit 250H, 251H, 252H, & 253H & Trinoyx 6 Fed 4H, 6H, 7H, & 11H     |
|     | API:        | 30-025-42589, 30-025-42530, 30-025-42619, 30-025-42944, 30-025-40044, |
|     |             | 30-025-40046, 30-025-40047, 30-025-42312                              |
|     | Pool:       | 49490 Paduca; Delaware, N