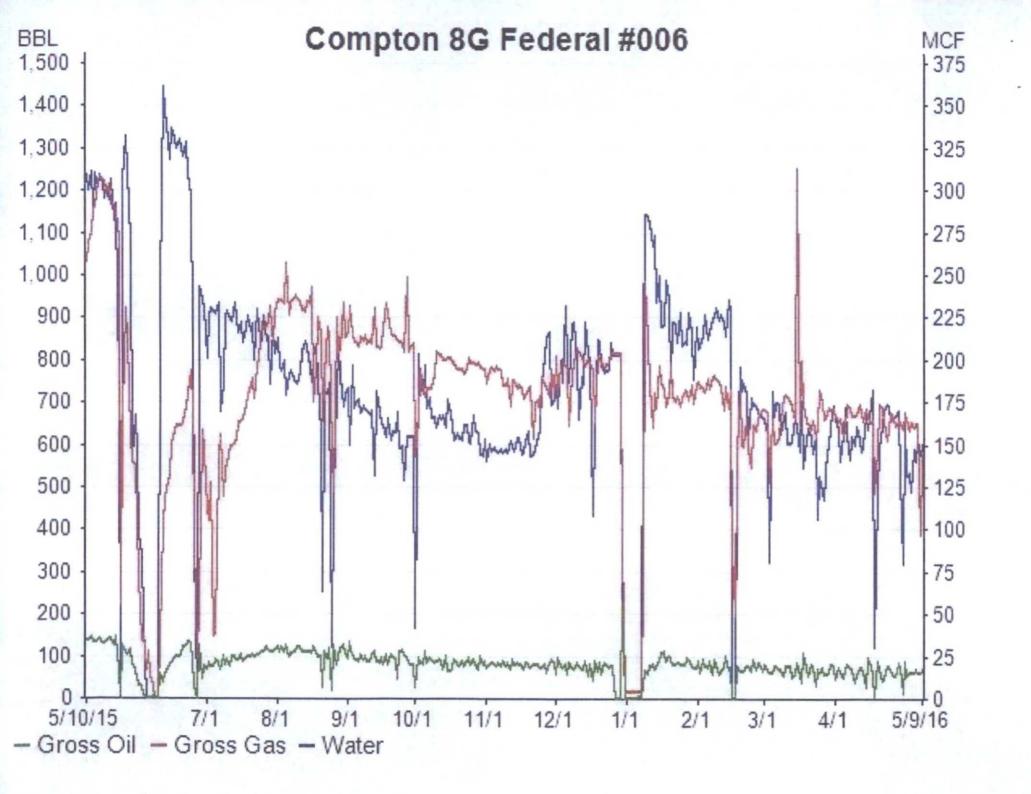

The ownership in these two Federal wells is not identical. All the interest owners and the BLM have been notified.

The Condor 8 Federal #1H is a marginal Yeso oil well that last tested for 3 BOPD, 26 MCF/D, & 8 BWPD. The Compton 8 G Federal #6 was recently completed in the Yeso on 10/23/14. The #6 was last tested for 81 BOPD, 157 MCF/D & 535 BWPD. We anticipate that this well will decline rapidly.