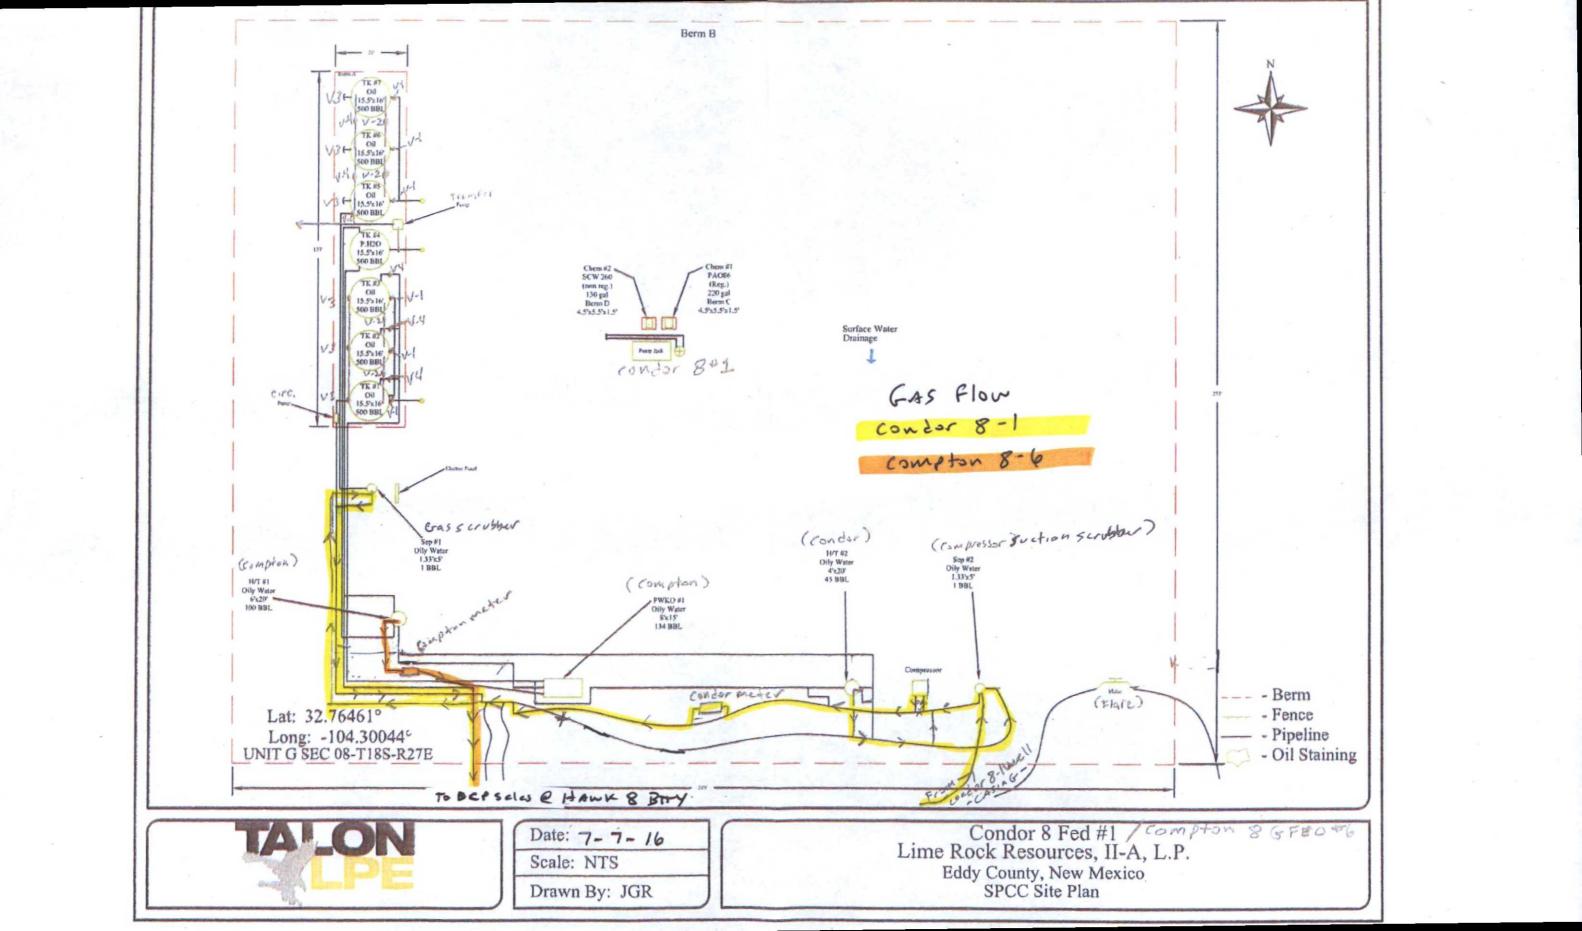

#### RE: Application for Surface Commingling & Off Lease Measurment & Storage CONDOR 8 FEDERAL #1H- API#: 30-015-35829 G Sec 8 T18S R27E COMPTON 8 G FEDERAL #6 - API#: 30-015-42344 E Sec 8 T18S R27E Eddy County, New Mexico

Dear Mr. Goetze,

LIME ROCK RESOURCES II-A, L.P. (operator) would like to surface commingle gas production from the referenced two, Federal oil wells, which are located on different Federal leases and producing from the same State pool (Red Lake, Glorieta-Yeso – 51120). The tank battery is located on the Condor 8 Federal #1H well pad. The gas from Compton 3 G Federal #6 will be piped to the battery on Condor 8 Federal #1H where it will be measured by allocation meters, then surface commingled, then piped to the Hawk 8 battery where it will be sold to DCP Midstream, L.P. Attached is form C-107B, C-102 for each well, a lease map showing the relative location of both wells, a plat indicating the facilities in the Condor 8 Federal #1H battery, and a copy of the letter to the interest owners, and the BLM, along with the other necessary supporting data.

The oil from the Compton 8 G Federal #6 will be off lease stored, measured & sold on the Condor 8 Federal #1H battery, but not surface commingled.

This surface commingle of gas and off lease storage and measurement of oil will eliminate redundant surface equipment thus preventing waste. It will eliminate an entire additional tank battery and gas measuring facilities.

The ownership in these two Federal wells is not identical. All the interest owners and the BLM have been notified.

The Condor 8 Federal #1H is a marginal Yeso oil well that last tested for 3 BOPD, 26 MCF/D, & 8 BWPD. The Compton 8 G Federal #6 was recently completed in the Yeso on 10/23/14. The #6 was last tested for 81 BOPD, 157 MCF/D & 535 BWPD. We anticipate that this well will decline rapidly.