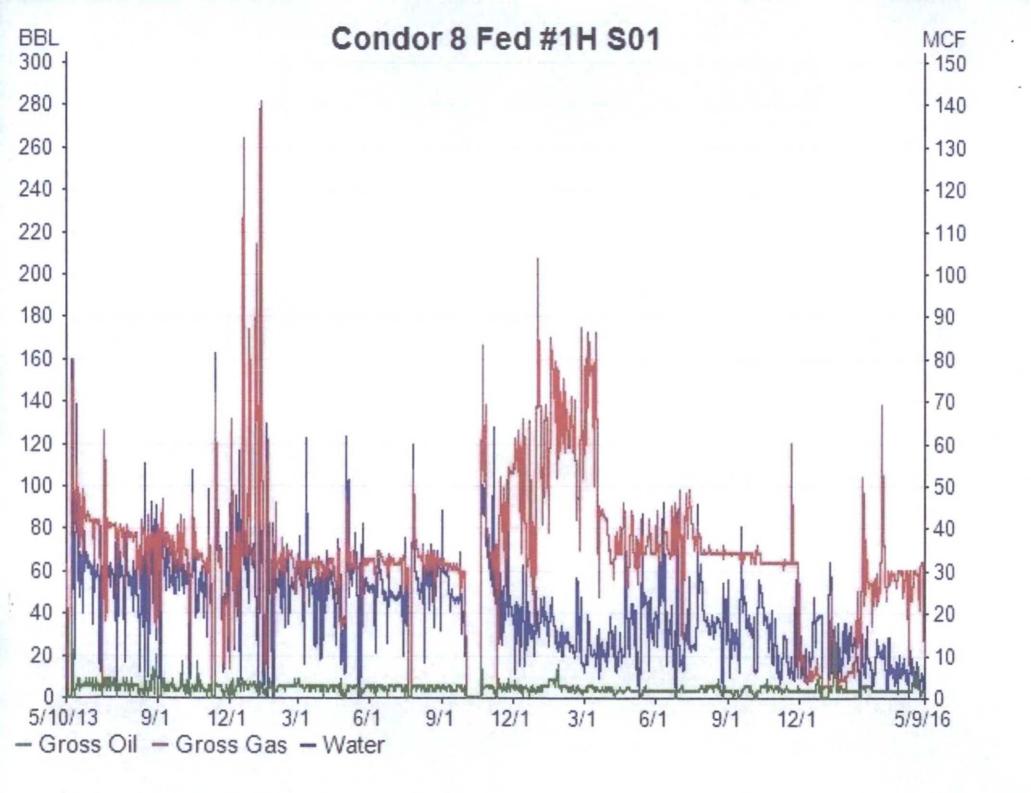

The ownership in these two Federal wells is not identical. All the interest owners and the BLM have been notified.

The Condor 8 Federal #1H is a marginal Yeso oil well that last tested for 3 BOPD, 26 MCF/D, & 8 BWPD. The Compton 8 G Federal #6 was recently completed in the Yeso on 10/23/14. The #6 was last tested for 81 BOPD, 157 MCF/D & 535 BWPD. We anticipate that this well will decline rapidly.