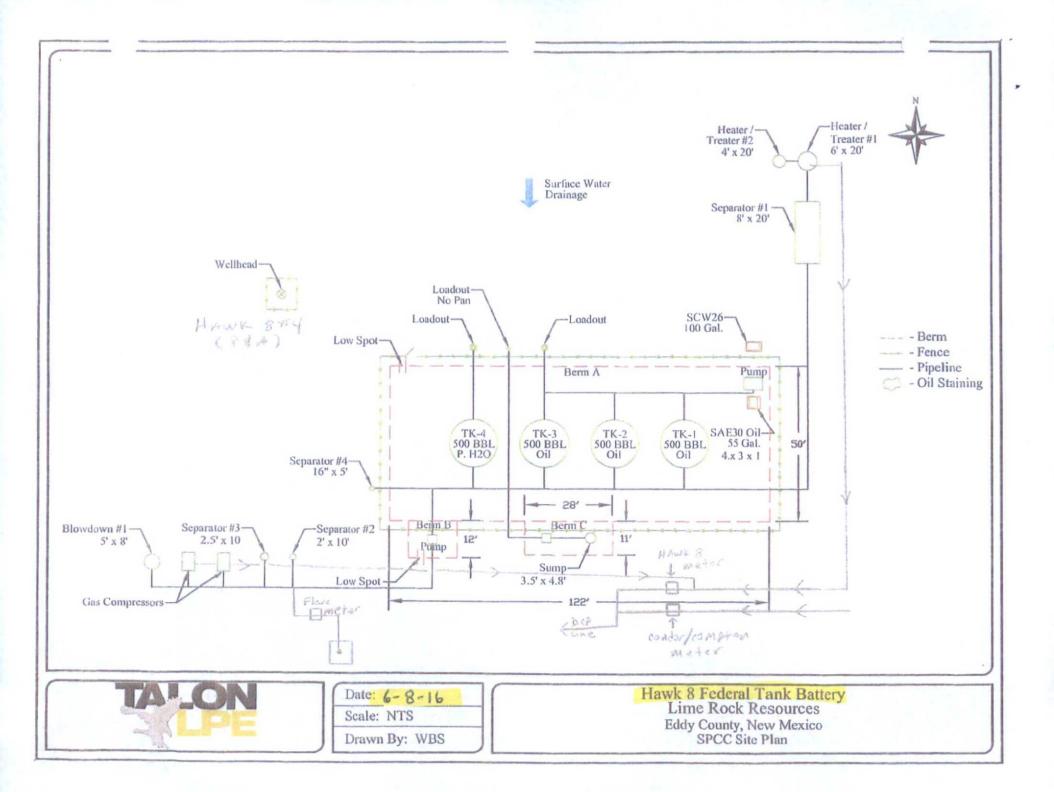

Dear Mr. Goetze,

LIME ROCK RESOURCES II-A, L.P. (operator) would like to surface commingle gas production from the referenced two, Federal oil wells, which are located on different Federal leases and producing from the same State pool (Red Lake, Glorieta-Yeso – 51120). The tank battery is located on the Condor 8 Federal #1H well pad. The gas from Compton 3 G Federal #6 will be piped to the battery on Condor 8 Federal #1H where it will be measured by allocation meters, then surface commingled, then piped to the Hawk 8 battery where it will be sold to DCP Midstream, L.P. Attached is form C-107B, C-102 for each well, a lease map showing the relative location of both wells, a plat indicating the facilities in the Condor 8 Federal #1H battery, and a copy of the letter to the interest owners, and the BLM, along with the other necessary supporting data.

The oil from the Compton 8 G Federal #6 will be off lease stored, measured & sold on the Condor 8 Federal #1H battery, but not surface commingled.

This surface commingle of gas and off lease storage and measurement of oil will eliminate redundant surface equipment thus preventing waste. It will eliminate an entire additional tank battery and gas measuring facilities.