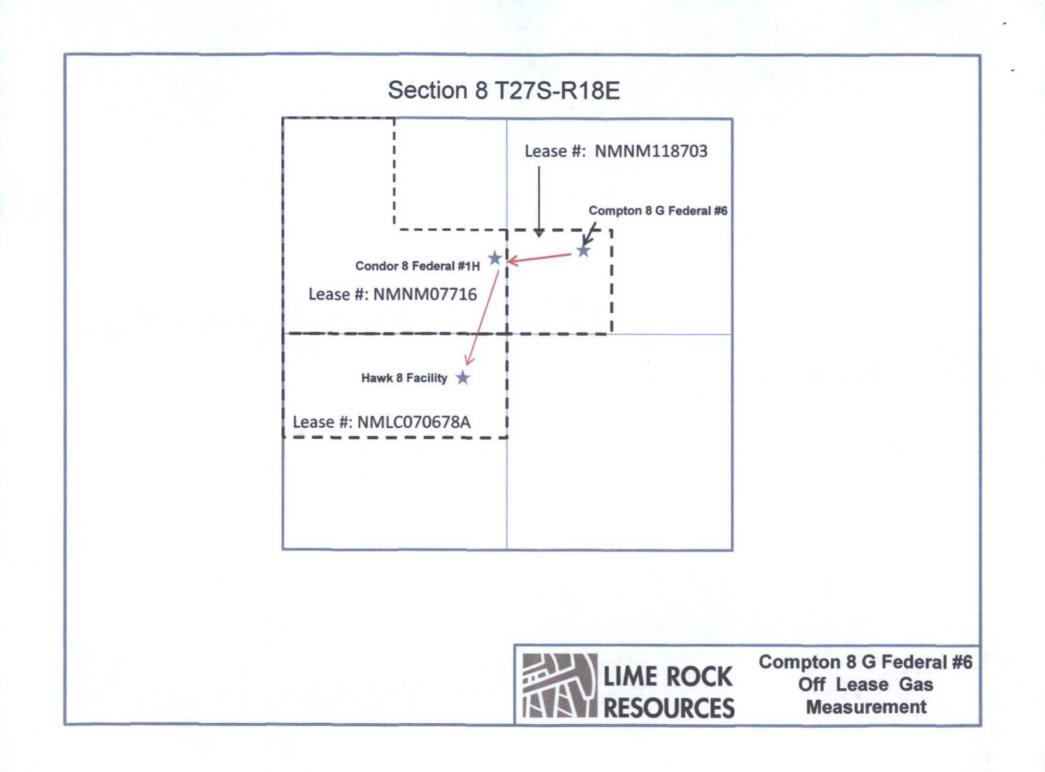

#### RE: Application for Surface Commingling & Off Lease Measurment & Storage CONDOR 8 FEDERAL #1H- API#: 30-015-35829 G Sec 8 T18S R27E COMPTON 8 G FEDERAL #6 - API#: 30-015-42344 E Sec 8 T18S R27E Eddy County, New Mexico

Dear Mr. Goetze,

LIME ROCK RESOURCES II-A, L.P. (operator) would like to surface commingle gas production from the referenced two, Federal oil wells, which are located on different Federal leases and producing from the same State pool (Red Lake, Glorieta-Yeso – 51120). The tank battery is located on the Condor 8 Federal #1H well pad. The gas from Compton 3 G Federal #6 will be piped to the battery on Condor 8 Federal #1H where it will be measured by allocation meters, then surface commingled, then piped to the Hawk 8 battery where it will be sold to DCP Midstream, L.P. Attached is form C-107B, C-102 for each well, a lease map showing the relative location of both wells, a plat indicating the facilities in the Condor 8 Federal #1H battery, and a copy of the letter to the interest owners, and the BLM, along with the other necessary supporting data.

The oil from the Compton 8 G Federal #6 will be off lease stored, measured & sold on the Condor 8 Federal #1H battery, but not surface commingled.

This surface commingle of gas and off lease storage and measurement of oil will eliminate redundant surface equipment thus preventing waste. It will eliminate an entire additional tank battery and gas measuring facilities.