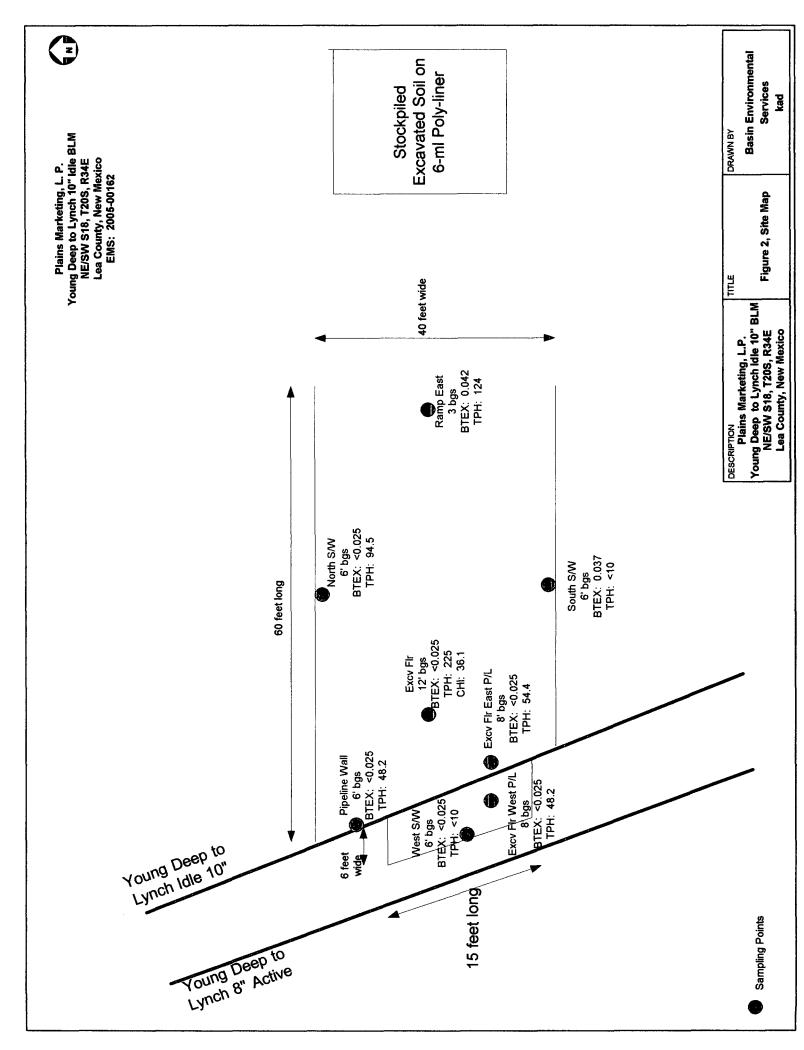

- In July 2005, Basin conducted excavation activities at the release point and flow path. The excavation is approximately 60 feet long by 40 feet wide and 12 feet below ground surface (bgs). The impacted soils were placed on a 6-ml poly-liner adjacent to the excavation for future remedial activities. Approximately 1100 cubic yards of impacted soil was excavated and stockpiled on-site. The Young Deep to Lynch Idle 10" BLM Pipeline was de-oiled under the direction of Plains Operations personnel following the crude oil release.
- On 14 July 2005, confirmation soil samples were collected from the walls and floor of the excavation. The soil samples were analyzed for constituent concentrations of BTEX and TPH-GRO/DRO. Laboratory results of the soil samples collected from the floor and walls of the excavation indicate that BTEX and TPH-GRO/DRO concentrations are below NMOCD regulatory standards and no further excavation was necessary. Laboratory results are in Table 1, Soil Chemistry Table.
- On 04 August 2005, a proposed Preliminary Site Investigation Report and Remediation/Closure Plan, dated 25 July 2005, was submitted to NMOCD and verbally approved. The approved plan proposed blending the impacted soil; divided into equal grid cells of approximately 350 cubic yards and collecting soil samples from each grid to ensure TPH concentrations were below 5000 mg/kg. Once laboratory results confirmed the blended soils were below NMOCD standards, backfilling of the blended material would be initiated. The backfilled excavation would be contoured to the original rangeland grade surrounding the site and reseeded with approved BLM grass seed.
- In August 2005, the blending of the impacted soil was conducted. Cells were divided into approximately 350 cubic yards and confirmation soil samples were collected 13 September 2005 and analyzed for BTEX and TPH-GRO/DRO concentrations. Laboratory results of the soil samples collected from the grid cells indicate the blended soils were below NMOCD regulatory standards.
- In September and October 2005, backfilling of the Young Deep to Lynch 10" Idle BLM excavation site with the blended soil was initiated and completed with the site being contoured to the surrounding pastureland. Reseeding of the site is projected to be in the spring of 2006 to coincide with the beginning of the growing season and spring precipitation to enhance the establishment and root growth of the grass seed. Hydrating, monitoring the growth process and reporting

# PLAINS MARKETING, L.P. YOUNG DEEP TO LYNCH IDLE 10" BLM LEA COUNTY, NEW MEXICO EMS: 2005-00162

| SAMPLE            | SAMPLE SAMPLE     | SAMPLE   |         | METHOD: E       | METHOD: EPA SW 846-8021B, 5030 | 3021B, 5030 |          | METHOD: 8015M | 8015M                                 | TOTAL   | TOTAL CHLORIDES |
|-------------------|-------------------|----------|---------|-----------------|--------------------------------|-------------|----------|---------------|---------------------------------------|---------|-----------------|
| LOCATION          | DEPTH             | DATE     | BENZENE | BENZENE TOLUENE | ETHYL-                         | M,P-        | O-XYLENE | GRO           | DRO                                   | TPH     |                 |
|                   | (Below            |          |         |                 | BENZENE XYLENES                | XYLENES     |          |               |                                       |         |                 |
|                   | Normat            |          |         |                 |                                |             |          |               |                                       |         |                 |
|                   | Surface<br>Grade) |          |         |                 |                                |             |          |               | · · · · · · · · · · · · · · · · · · · |         |                 |
|                   |                   |          | (mg/kg) | (mg/kg)         | (mg/kg)                        | (mg/kg)     | (mg/kg)  | (mg/kg)       | (mg/kg)                               | (mg/kg) | (mg/kg)         |
| South S/W         | e, pds            | 07/14/05 | <0.025  | <0.025          | <0.025                         | 0.037       | <0.025   | <10           | <10                                   | <10     |                 |
| North S/W         | e' bgs            | 07/14/05 | <0.025  | <0.025          | <0.025                         | <0.025      | <0.025   | <10           | 94.5                                  | 94.5    |                 |
| Ramp East         | 3' bgs            | 07/14/05 | <0.025  | <0.025          | <0.025                         | 0.042       | <0.025   | <10           | 124                                   | 124     |                 |
| EXCV FLR          | 12' bgs           | 07/14/05 | <0.025  | <0.025          | <0.025                         | <0.025      | <0.025   | <10           | 225                                   | 225     | 36.1            |
| West S/W          | e, pas            | 07/14/05 | <0.025  | <0.025          | <0.025                         | <0.025      | <0.025   | <10           | <10                                   | <10     |                 |
| Pipeline Wall     | e' bgs            | 07/14/05 | <0.025  | <0.025          | <0.025                         | <0.025      | <0.025   | <10           | 48.2                                  | 48.2    |                 |
| EXCV FLR East P/L | 8' bgs            | 07/14/05 | <0.025  | <0.025          | <0.025                         | <0.025      | <0.025   | <10           | 56.4                                  | 56.4    |                 |
| EXCV FLR West P/L | 8, pds            | 07/14/05 | <0.025  | <0.025          | <0.025                         | <0.025      | <0.025   | <10           | 48.2                                  | 48.2    |                 |
| Stockpile         |                   | 07/14/05 | <0.025  | 0.079           | 0.388                          | 1.09        | 0.390    | 825           | 2050                                  | 5880    |                 |
|                   |                   |          |         |                 |                                |             |          | m             |                                       |         |                 |
| G1                |                   | 09/13/05 | <0.025  | <0.025          | <0.025                         | 0.041       | <0.025   | 58.8          | 1070                                  | 1130    |                 |
| 62                |                   | 09/13/05 | <0.025  | <0.025          | <0.025                         | <0.025      | <0.025   | 45.1          | 658                                   | 703     |                 |
| <u>G3</u>         |                   | 09/13/05 | <0.025  | <0.025          | <0.025                         | <0.025      | <0.025   | 59.8          | 069                                   | 750     |                 |
| G4                |                   | 09/13/05 | <0.025  | <0.025          | <0.025                         | <0.025      | <0.025   | 12.7          | 275                                   | 288     |                 |
| NMOCD CRITERIA    |                   |          | 10      |                 | TOTAL                          | BTEX 50     |          |               |                                       | 2000    |                 |
|                   |                   |          |         |                 |                                |             |          |               |                                       |         |                 |
|                   |                   |          |         |                 |                                |             |          |               |                                       |         |                 |