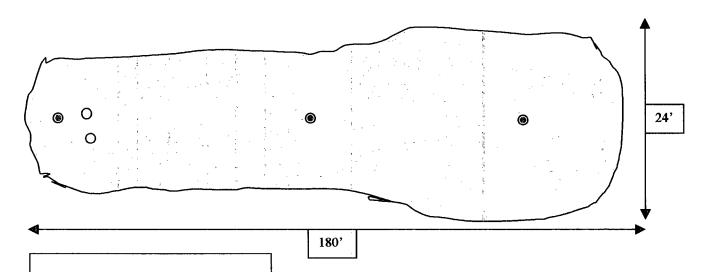

# 2.0 SITE CHARACTERIZATION

The leak area runs East-West for approximately 180 feet on either side of the trunkline. The leak area is approximately 24 feet wide. The surface soil is red sand. There is no water source within 1,000 feet of the site. There is no surface water within 1,000 feet of the site. Based on data from the ground water monitoring well located at the Conoco Maljamar Plant, depth to ground water is approximately 90 feet?

### 3.0 SITE INVESTIGATION ACTIVITIES

On June 22, 2000, Conoco personnel took a three point composite sample at the site for laboratory analysis. This sample was taken at a depth of 6 feet 8 inches. The lab results are located on Figure 1 and in Appendix II. On October 16, 2000 BBC personnel conducted an inspection of the site. One sample point was collected at the site at a depth of 8 feet using a backhoe. On October 11, 2001, BBC personnel returned to the site to take additional soil samples at a greater depth. One sample point was drilled to a depth of 34 feet, using BBC's tractor mount drilling rig. Field screening techniques were used to determine samples to be sent for laboratory analysis. Field screening consisted of field chloride titrations. Lab results are located on Figure 1 and in Appendix I. Pictures of investigation activities are located in Appendix III.

# CONOCO MCA #2A TRUNKLINE LEAK 12-16-99

LEGEND

O CONOCO sample point 6-22-00 composite sample

OBBC sample point 10-16-00, 10-11-01 grab sample

| SAMPLE | DATE     | DEPTH | CHLORIDE |
|--------|----------|-------|----------|
| CONOCO | 6-22-00  | 6'8"  | 701 PPM  |
| BBC    | 10-16-00 | 8'    | 763 PPM  |
| BBC    | 10-11-01 | 25'   | 416 PPM  |