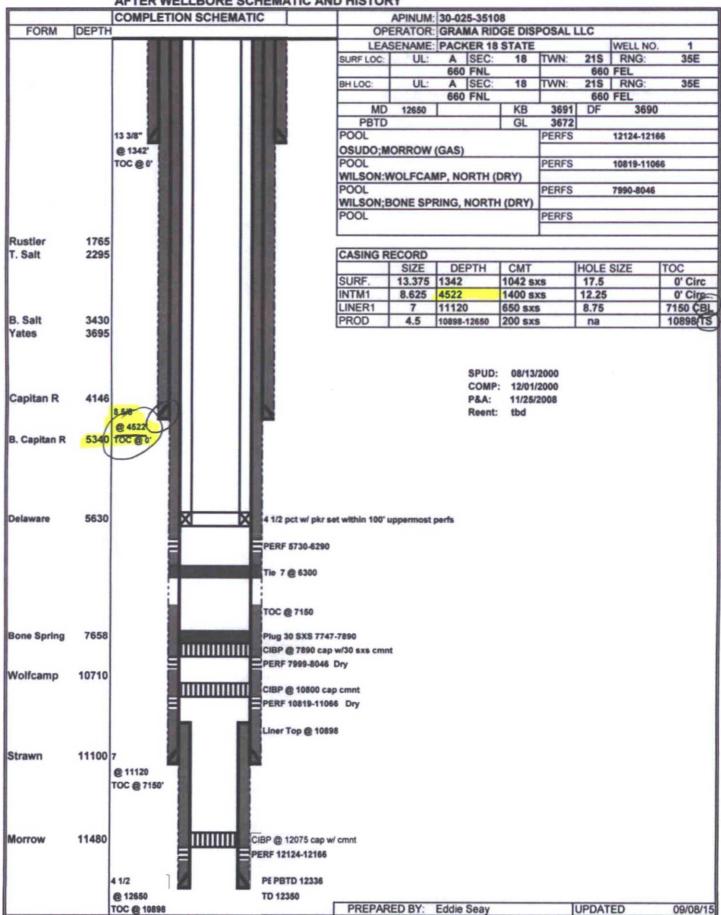

|

AFTER WELLBORE SCHEMATIC AND HISTORY



#### **Patrick**

From:

Patrick <hsncpbm@leaco.net>

Sent: To: Thursday, May 5, 2016 3:56 PM 'Rena Seay'

Subject:

FW: Grama Ridge Disposal, LLC proposed commercial Delaware SWD: 30-025-35108

From: Jones, William V, EMNRD [mailto:WilliamV.Jones@state.nm.us]

**Sent:** Thursday, May 5, 2016 1:32 PM

To: hsncpbm@leaco.net; hsncst@leaco.net

Cc: Brooks, David K, EMNRD <DavidK.Brooks@state.nm.us>; Goetze, Phillip, EMNRD <Phillip.Goetze@state.nm.us>

Subject: Grama Ridge Disposal, LLC proposed commercial Delaware SWD: 30-025-35108

Hello Patrick,

I have talked this over with Phil.

There has been waste and correlative rights issues with large Commercial Disposal wells in the Delaware Mountain Group such as this is proposed.

We have not as yet totally ruled out approval of commercial disp