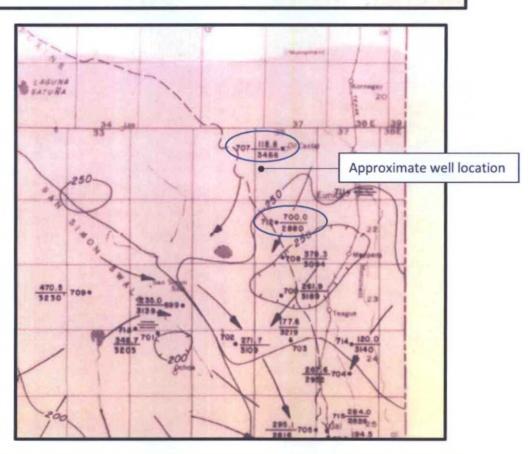

re than we want to handle administratively.

The longer story is detailed in Phil's message that I will forward to you.

You are always welcome to enter a case for hearing so it can be considered further.

If you choose to do so, please again provide notice of the application and hearing to all affected persons including the State Land Office.

Many Regards,

Will Jones



William V. Jones, P.E., Engineer and District IV Supervisor Oil Conservation Division <a href="http://www.emnrd.state.nm.us/ocd/">http://www.emnrd.state.nm.us/ocd/</a>

1220 South St. Francis Drive, Santa Fe, NM 87505

P: 505.476.3477 C: 505.419.1995

### C-108 Application for Packer 18 State No. 1: Santa Rosa Information (Not Provided)

DELAWARE BASIN, TEXAS AND NEW MEXICO WATER-RESOURCES INVESTIGATIONS REPORT 84-4077



LINE OF EQUAL THICKNESS OF SANTA ROSA SANDSTONE-Dashed where approximately located. Interval
50 feet.

\*\*\*TOT HIS.\*\*
WELL AND IDENTIFICATION NUMBER--Upper number
is water level helor land outface, in feet.
Lower number is altitude of water level, in
feet. R indicates reported measurement.
Datum is sea level.

GENERAL DIRECTION OF GROUND-WATER FLOW IN
THE SANTA ROSA SANDSTONE--Arrows represent
regional interpretations and do not
necessarily fit individual control points.

APPROXIMATE AREA OF THE SANTA ROSA SANDSTONE.



#### NEW MEXICO OIL CONSERVATION COMMISSION

Santa Po. New Mexico.

#### WELL RECORD

| $\vdash$               | Н          | +             | +     | +        | Н       |               |                                                               |