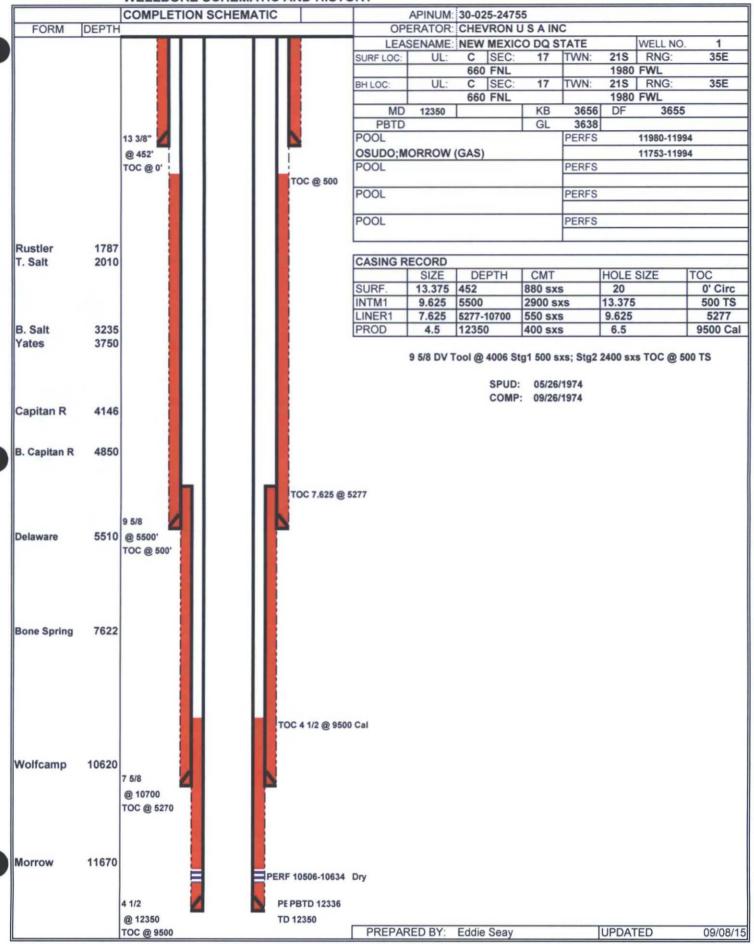

### **APPLICATION FOR AUTHORIZATION TO INJECT**

| I.     | PURPOSE: Secondary Recovery Pressure Maintenance X Disposal Storage Application qualifies for administrative approval? Yes No                                                                                                                                                                                                                                                                                                                                                                                                                                                                                                                                   |
|--------|-----------------------------------------------------------------------------------------------------------------------------------------------------------------------------------------------------------------------------------------------------------------------------------------------------------------------------------------------------------------------------------------------------------------------------------------------------------------------------------------------------------------------------------------------------------------------------------------------------------------------------------------------------------------|
| II.    | OPERATOR: Grama Ridge Disposal, LLC                                                                                                                                                                                                                                                                                                                                                                                                                                                                                                                                                                                                                             |
|        | ADDRESS: 120 North Canyon, Carlsbad, NM 88220                                                                                                                                                                                                                                                                                                                                                                                                                                                                                                                                                                                                                   |
|        | CONTACT PARTY: Tommy Pearson PHONE: 575-370-3162                                                                                                                                                                                                                                                                                                                                                                                                                                                                                                                                                                                                                |
| III.   | WELL DATA: Complete the data required on the reverse side of this form for each well proposed for injection.  Additional sheets may be attached if necessary.                                                                                                                                                                                                                                                                                                                                                                                                                                                                                                   |
| IV.    | Is this an expansion of an existing project? Yes X No  If yes, give the Division order number authorizing the project:                                                                                                                                                                                                                                                                                                                                                                                                                                                                                                                                          |
| V.     | Attach a map that identifies all wells and leases within two miles of any proposed injection well with a one-half mile radius circle drawn around each proposed injection well. This circle identifies the well's area of review.                                                                                                                                                                                                                                                                                                                                                                                                                               |
| VI.    | Attach a tabulation of data on all wells of public record within the area of review which penetrate the proposed injection zone. Such data shall include a description of each well's type, construction, date drilled, location, depth, record of completion, and a schematic of any plugged well illustrating all plugging detail.                                                                                                                                                                                                                                                                                                                            |
| VII.   | Attach data on the proposed operation, including:                                                                                                                                                                                                                                                                                                                                                                                                                                                                                                                                                                                                               |
|        | <ol> <li>Proposed average and maximum daily rate and volume of fluids to be injected;</li> <li>Whether the system is open or closed;</li> <li>Proposed average and maximum injection pressure;</li> <li>Sources and an appropriate analysis of injection fluid and compatibility with the receiving formation if other than reinjected produced water; and,</li> <li>If injection is for disposal purposes into a zone not productive of oil or gas at or within one mile of the proposed well, attach a chemical analysis of the disposal zone formation water (may be measured or inferred from existing literature, studies, nearby wells, etc.).</li> </ol> |
| *VIII. | Attach appropriate geologic data on the injection zone including appropriate lithologic detail, geologic name, thickness, and depth Give the geologic name, and depth to bottom of all underground sources of drinking water (aquifers containing waters with total dissolved solids concentrations of 10,000 mg/l or less) overlying the proposed injection zone as well as any such sources known to be immediately underlying the injection interval.                                                                                                                                                                                                        |
| IX.    | Describe the proposed stimulation program, if any.                                                                                                                                                                                                                                                                                                                                                                                                                                                                                                                                                                                                              |
| *X.    | Attach appropriate logging and test data on the well. (If well logs have been filed with the Division, they need not be resubmitted)                                                                                                                                                                                                                                                                                                                                                                                                                                                                                                                            |
| *XI.   | Attach a chemical analysis of fresh water from two or more fresh water wells (if available and producing) within one mile of any injection or disposal well showing location of wells and dates samples were taken.                                                                                                                                                                                                                                                                                                                                                                                                                                             |
| XII.   | Applicants for disposal wells must make an affirmative statement that they have examined available geologic and engineering data and find no evidence of open faults or any other hydrologic connection between the disposal zone and any underground sources of drinking water.                                                                                                                                                                                                                                                                                                                                                                                |
| XIII.  | Applicants must complete the "Proof of Notice" section on the reverse side of this form.                                                                                                                                                                                                                                                                                                                                                                                                                                                                                                                                                                        |
| XIV.   | Certification: I hereby certify that the information submitted with this application is true and correct to the best of my knowledge and belief.                                                                                                                                                                                                                                                                                                                                                                                                                                                                                                                |
|        | NAME: Tommy Pearson TITLE: Owner/Operator                                                                                                                                                                                                                                                                                                                                                                                                                                                                                                                                                                                                                       |
|        | SIGNATURE: DATE: 11/15/15                                                                                                                                                                                                                                                                                                                                                                                                                                                                                                                                                                                                                                       |
| DISTI  | E-MAIL ADDRESS: _tsp@leaco.net  If the information required under Sections VI, VIII, X, and XI above has been previously submitted, it need not be resubmitted. Please show the date and circumstances of the earlier submittal: _logs filed when drilled.  RIBUTION: Original and one copy to Santa Fe with one copy to the appropriate District Office                                                                                                                                                                                                                                                                                                        |