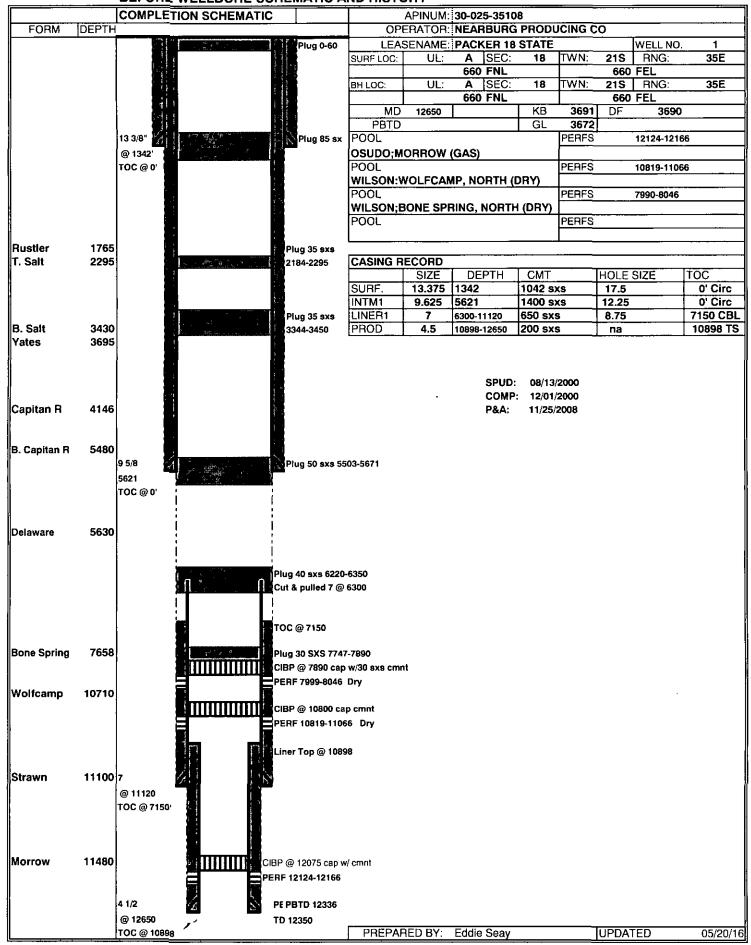

### **APPLICATION FOR AUTHORIZATION TO INJECT**

| I.     | PURPOSE: Secondary Recovery Pressure Maintenance X Disposal Storage Application qualifies for administrative approval? Yes No                                                                                                                                                                                                                                                                                                                                                                                                                                                                                                                                   |
|--------|-----------------------------------------------------------------------------------------------------------------------------------------------------------------------------------------------------------------------------------------------------------------------------------------------------------------------------------------------------------------------------------------------------------------------------------------------------------------------------------------------------------------------------------------------------------------------------------------------------------------------------------------------------------------|
| II.    | OPERATOR: Grama Ridge Disposal, LLC                                                                                                                                                                                                                                                                                                                                                                                                                                                                                                                                                                                                                             |
|        | ADDRESS: 120 North Canyon, Carlsbad, NM 88220                                                                                                                                                                                                                                                                                                                                                                                                                                                                                                                                                                                                                   |
|        | CONTACT PARTY: Tommy Pearson PHONE: 575-370-3162                                                                                                                                                                                                                                                                                                                                                                                                                                                                                                                                                                                                                |
| III.   | WELL DATA: Complete the data required on the reverse side of this form for each well proposed for injection.  Additional sheets may be attached if necessary.                                                                                                                                                                                                                                                                                                                                                                                                                                                                                                   |
| IV.    | Is this an expansion of an existing project? Yes X No  If yes, give the Division order number authorizing the project:                                                                                                                                                                                                                                                                                                                                                                                                                                                                                                                                          |
| V.     | Attach a map that identifies all wells and leases within two miles of any proposed injection well with a one-half mile radius circle drawn around each proposed injection well. This circle identifies the well's area of review.                                                                                                                                                                                                                                                                                                                                                                                                                               |
| VI.    | Attach a tabulation of data on all wells of public record within the area of review which penetrate the proposed injection zone. Such data shall include a description of each well's type, construction, date drilled, location, depth, record of completion, and a schematic of any plugged well illustrating all plugging detail.                                                                                                                                                                                                                                                                                                                            |
| VII.   | Attach data on the proposed operation, including:                                                                                                                                                                                                                                                                                                                                                                                                                                                                                                                                                                                                               |
|        | <ol> <li>Proposed average and maximum daily rate and volume of fluids to be injected;</li> <li>Whether the system is open or closed;</li> <li>Proposed average and maximum injection pressure;</li> <li>Sources and an appropriate analysis of injection fluid and compatibility with the receiving formation if other than reinjected produced water; and,</li> <li>If injection is for disposal purposes into a zone not productive of oil or gas at or within one mile of the proposed well, attach a chemical analysis of the disposal zone formation water (may be measured or inferred from existing literature, studies, nearby wells, etc.).</li> </ol> |
| *VIII. | Attach appropriate geologic data on the injection zone including appropriate lithologic detail, geologic name, thickness, and depth Give the geologic name, and depth to bottom of all underground sources of drinking water (aquifers containing waters with total dissolved solids concentrations of 10,000 mg/l or less) overlying the proposed injection zone as well as any such sources known to be immediately underlying the injection interval.                                                                                                                                                                                                        |
| IX.    | Describe the proposed stimulation program, if any.                                                                                                                                                                                                                                                                                                                                                                                                                                                                                                                                                                                                              |
| *X.    | Attach appropriate logging and test data on the well. (If well logs have been filed with the Division, they need not be resubmitted)                                                                                                                                                                                                                                                                                                                                                                                                                                                                                                                            |
| *XI.   | Attach a chemical analysis of fresh water from two or more fresh water wells (if available and producing) within one mile of any injection or disposal well showing location of wells and dates samples were taken.                                                                                                                                                                                                                                                                                                                                                                                                                                             |
| XII.   | Applicants for disposal wells must make an affirmative statement that they have examined available geologic and engineering data and find no evidence of open faults or any other hydrologic connection between the disposal zone and any underground sources of drinking water.                                                                                                                                                                                                                                                                                                                                                                                |
| XIII.  | Applicants must complete the "Proof of Notice" section on the reverse side of this form.                                                                                                                                                                                                                                                                                                                                                                                                                                                                                                                                                                        |
| XIV.   | Certification: I hereby certify that the information submitted with this application is true and correct to the best of my knowledge and belief.                                                                                                                                                                                                                                                                                                                                                                                                                                                                                                                |
|        | NAME: Tommy Pearson TITLE: Owner/Operator                                                                                                                                                                                                                                                                                                                                                                                                                                                                                                                                                                                                                       |
|        | SIGNATURE: DATE: 11/15/15                                                                                                                                                                                                                                                                                                                                                                                                                                                                                                                                                                                                                                       |
| DISTI  | E-MAIL ADDRESS: _tsp@leaco.net  If the information required under Sections VI, VIII, X, and XI above has been previously submitted, it need not be resubmitted. Please show the date and circumstances of the earlier submittal: _logs filed when drilled.  RIBUTION: Original and one copy to Santa Fe with one copy to the appropriate District Office                                                                                                                                                                                                                                                                                                        |