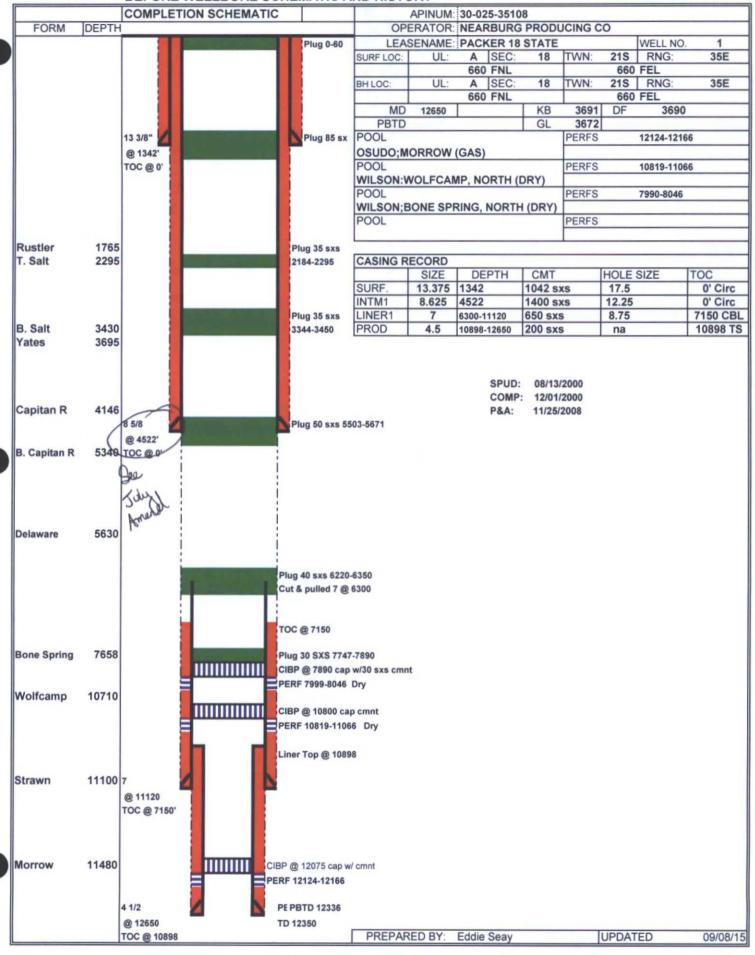

### **APPLICATION FOR AUTHORIZATION TO INJECT**

| I.     | PURPOSE: Secondary Recovery Pressure Maintenance X Disposal Storage Application qualifies for administrative approval? Yes No                                                                                                                                                                                                                                                                                                                                                                                                                                                                                                                                   |
|--------|-----------------------------------------------------------------------------------------------------------------------------------------------------------------------------------------------------------------------------------------------------------------------------------------------------------------------------------------------------------------------------------------------------------------------------------------------------------------------------------------------------------------------------------------------------------------------------------------------------------------------------------------------------------------|
| II.    | OPERATOR: Grama Ridge Disposal, LLC                                                                                                                                                                                                                                                                                                                                                                                                                                                                                                                                                                                                                             |
|        | ADDRESS: 120 North Canyon, Carlsbad, NM 88220                                                                                                                                                                                                                                                                                                                                                                                                                                                                                                                                                                                                                   |
|        | CONTACT PARTY: Tommy Pearson PHONE: 575-370-3162                                                                                                                                                                                                                                                                                                                                                                                                                                                                                                                                                                                                                |
| III.   | WELL DATA: Complete the data required on the reverse side of this form for each well proposed for injection.  Additional sheets may be attached if necessary.                                                                                                                                                                                                                                                                                                                                                                                                                                                                                                   |
| IV.    | Is this an expansion of an existing project? Yes X No  If yes, give the Division order number authorizing the project:                                                                                                                                                                                                                                                                                                                                                                                                                                                                                                                                          |
| V.     | Attach a map that identifies all wells and leases within two miles of any proposed injection well with a one-half mile radius circle drawn around each proposed injection well. This circle identifies the well's area of review.                                                                                                                                                                                                                                                                                                                                                                                                                               |
| VI.    | Attach a tabulation of data on all wells of public record within the area of review which penetrate the proposed injection zone. Such data shall include a description of each well's type, construction, date drilled, location, depth, record of completion, and a schematic of any plugged well illustrating all plugging detail.                                                                                                                                                                                                                                                                                                                            |
| VII.   | Attach data on the proposed operation, including:                                                                                                                                                                                                                                                                                                                                                                                                                                                                                                                                                                                                               |
|        | <ol> <li>Proposed average and maximum daily rate and volume of fluids to be injected;</li> <li>Whether the system is open or closed;</li> <li>Proposed average and maximum injection pressure;</li> <li>Sources and an appropriate analysis of injection fluid and compatibility with the receiving formation if other than reinjected produced water; and,</li> <li>If injection is for disposal purposes into a zone not productive of oil or gas at or within one mile of the proposed well, attach a chemical analysis of the disposal zone formation water (may be measured or inferred from existing literature, studies, nearby wells, etc.).</li> </ol> |
| *VIII. | Attach appropriate geologic data on the injection zone including appropriate lithologic detail, geologic name, thickness, and depth Give the geologic name, and depth to bottom of all underground sources of drinking water (aquifers containing waters with total dissolved solids concentrations of 10,000 mg/l or less) overlying the proposed injection zone as well as any such sources known to be immediately underlying the injection interval.                                                                                                                                                                                                        |
| IX.    | Describe the proposed stimulation program, if any.                                                                                                                                                                                                                                                                                                                                                                                                                                                                                                                                                                                                              |
| *X.    | Attach appropriate logging and test data on the well. (If well logs have been filed with the Division, they need not be resubmitted)                                                                                                                                                                                                                                                                                                                                                                                                                                                                                                                            |
| *XI.   | Attach a chemical analysis of fresh water from two or more fresh water wells (if available and producing) within one mile of any injection or disposal well showing location of wells and dates samples were taken.                                                                                                                                                                                                                                                                                                                                                                                                                                             |
| XII.   | Applicants for disposal wells must make an affirmative statement that they have examined available geologic and engineering data and find no evidence of open faults or any other hydrologic connection between the disposal zone and any underground sources of drinking water.                                                                                                                                                                                                                                                                                                                                                                                |
| XIII.  | Applicants must complete the "Proof of Notice" section on the reverse side of this form.                                                                                                                                                                                                                                                                                                                                                                                                                                                                                                                                                                        |
| XIV.   | Certification: I hereby certify that the information submitted with this application is true and correct to the best of my knowledge and belief.                                                                                                                                                                                                                                                                                                                                                                                                                                                                                                                |
|        | NAME: Tommy Pearson TITLE: Owner/Operator                                                                                                                                                                                                                                                                                                                                                                                                                                                                                                                                                                                                                       |
|        | SIGNATURE: DATE: 11/15/15                                                                                                                                                                                                                                                                                                                                                                                                                                                                                                                                                                                                                                       |
| DISTI  | E-MAIL ADDRESS: _tsp@leaco.net  If the information required under Sections VI, VIII, X, and XI above has been previously submitted, it need not be resubmitted. Please show the date and circumstances of the earlier submittal: _logs filed when drilled.  RIBUTION: Original and one copy to Santa Fe with one copy to the appropriate District Office                                                                                                                                                                                                                                                                                                        |