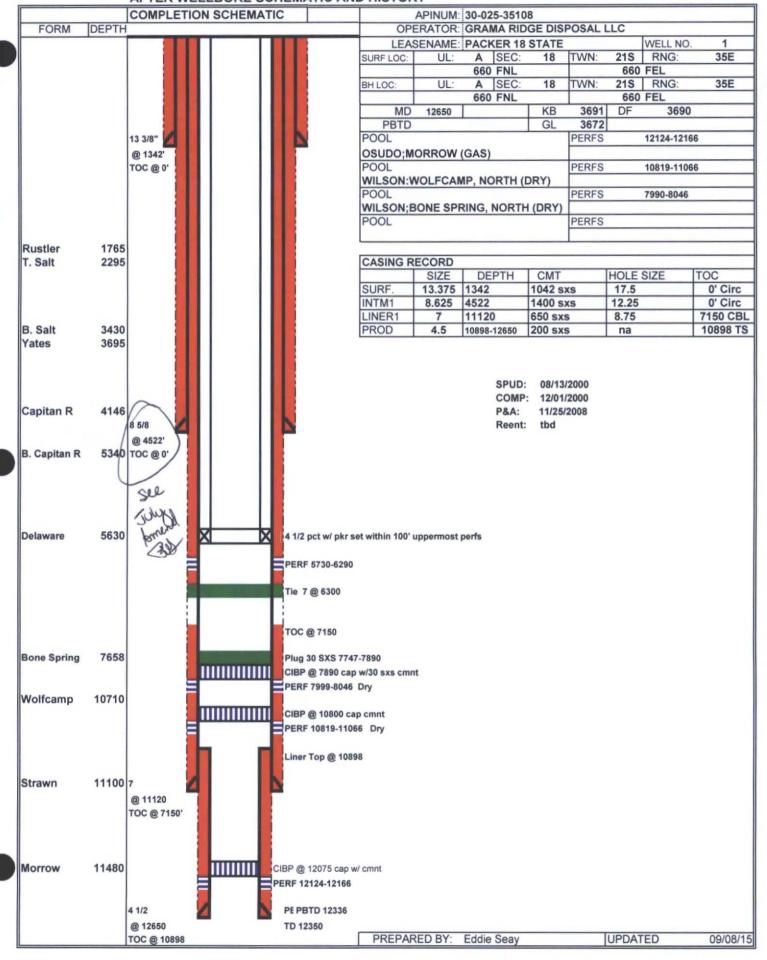

### **APPLICATION FOR AUTHORIZATION TO INJECT**

| I.     | PURPOSE: Secondary Recovery Pressure Maintenance X Disposal Storage Application qualifies for administrative approval? Yes No                                                                                                                                                                                                                                                                                                                                                                                                                                                                                                                                   |
|--------|-----------------------------------------------------------------------------------------------------------------------------------------------------------------------------------------------------------------------------------------------------------------------------------------------------------------------------------------------------------------------------------------------------------------------------------------------------------------------------------------------------------------------------------------------------------------------------------------------------------------------------------------------------------------|
| II.    | OPERATOR: Grama Ridge Disposal, LLC                                                                                                                                                                                                                                                                                                                                                                                                                                                                                                                                                                                                                             |
|        | ADDRESS: 120 North Canyon, Carlsbad, NM 88220                                                                                                                                                                                                                                                                                                                                                                                                                                                                                                                                                                                                                   |
|        | CONTACT PARTY: Tommy Pearson PHONE: 575-370-3162                                                                                                                                                                                                                                                                                                                                                                                                                                                                                                                                                                                                                |
| III.   | WELL DATA: Complete the data required on the reverse side of this form for each well proposed for injection.  Additional sheets may be attached if necessary.                                                                                                                                                                                                                                                                                                                                                                                                                                                                                                   |
| IV.    | Is this an expansion of an existing project? Yes X No  If yes, give the Division order number authorizing the project:                                                                                                                                                                                                                                                                                                                                                                                                                                                                                                                                          |
| V.     | Attach a map that identifies all wells and leases within two miles of any proposed injection well with a one-half mile radius circle drawn around each proposed injection well. This circle identifies the well's area of review.                                                                                                                                                                                                                                                                                                                                                                                                                               |
| VI.    | Attach a tabulation of data on all wells of public record within the area of review which penetrate the proposed injection zone. Such data shall include a description of each well's type, construction, date drilled, location, depth, record of completion, and a schematic of any plugged well illustrating all plugging detail.                                                                                                                                                                                                                                                                                                                            |
| VII.   | Attach data on the proposed operation, including:                                                                                                                                                                                                                                                                                                                                                                                                                                                                                                                                                                                                               |
|        | <ol> <li>Proposed average and maximum daily rate and volume of fluids to be injected;</li> <li>Whether the system is open or closed;</li> <li>Proposed average and maximum injection pressure;</li> <li>Sources and an appropriate analysis of injection fluid and compatibility with the receiving formation if other than reinjected produced water; and,</li> <li>If injection is for disposal purposes into a zone not productive of oil or gas at or within one mile of the proposed well, attach a chemical analysis of the disposal zone formation water (may be measured or inferred from existing literature, studies, nearby wells, etc.).</li> </ol> |
| *VIII. | Attach appropriate geologic data on the injection zone including appropriate lithologic detail, geologic name, thickness, and depth Give the geologic name, and depth to bottom of all underground sources of drinking water (aquifers containing waters with total dissolved solids concentrations of 10,000 mg/l or less) overlying the proposed injection zone as well as any such sources known to be immediately underlying the injection interval.                                                                                                                                                                                                        |
| IX.    | Describe the proposed stimulation program, if any.                                                                                                                                                                                                                                                                                                                                                                                                                                                                                                                                                                                                              |
| *X.    | Attach appropriate logging and test data on the well. (If well logs have been filed with the Division, they need not be resubmitted)                                                                                                                                                                                                                                                                                                                                                                                                                                                                                                                            |
| *XI.   | Attach a chemical analysis of fresh water from two or more fresh water wells (if available and producing) within one mile of any injection or disposal well showing location of wells and dates samples were taken.                                                                                                                                                                                                                                                                                                                                                                                                                                             |
| XII.   | Applicants for disposal wells must make an affirmative statement that they have examined available geologic and engineering data and find no evidence of open faults or any other hydrologic connection between the disposal zone and any underground sources of drinking water.                                                                                                                                                                                                                                                                                                                                                                                |
| XIII.  | Applicants must complete the "Proof of Notice" section on the reverse side of this form.                                                                                                                                                                                                                                                                                                                                                                                                                                                                                                                                                                        |
| XIV.   | Certification: I hereby certify that the information submitted with this application is true and correct to the best of my knowledge and belief.                                                                                                                                                                                                                                                                                                                                                                                                                                                                                                                |
|        | NAME: Tommy Pearson TITLE: Owner/Operator                                                                                                                                                                                                                                                                                                                                                                                                                                                                                                                                                                                                                       |
|        | SIGNATURE: DATE: 11/15/15                                                                                                                                                                                                                                                                                                                                                                                                                                                                                                                                                                                                                                       |
| DISTI  | E-MAIL ADDRESS: _tsp@leaco.net  If the information required under Sections VI, VIII, X, and XI above has been previously submitted, it need not be resubmitted. Please show the date and circumstances of the earlier submittal: _logs filed when drilled.  RIBUTION: Original and one copy to Santa Fe with one copy to the appropriate District Office                                                                                                                                                                                                                                                                                                        |