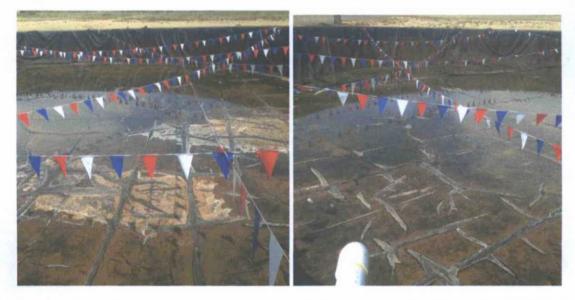

RE: Lybrook Tank

Dear Ms. Fields,

Below please pictures of the flagging for detracting birds that has been installed while the tank is not in use and only holding fresh water to maintain a weight on the liner.