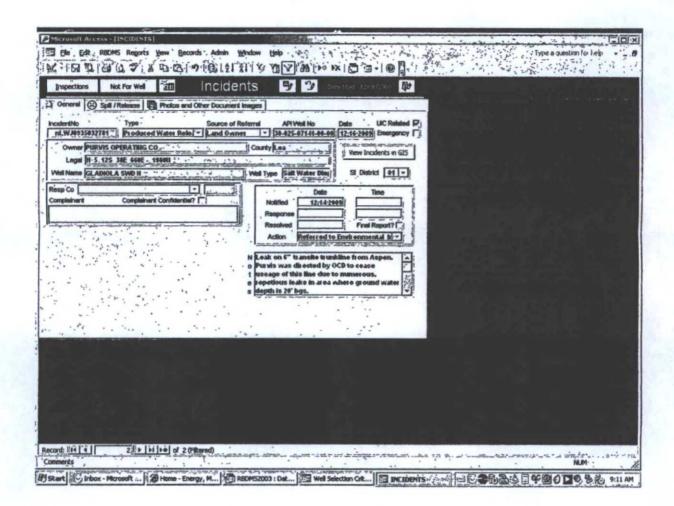

We are concerned by the attached notes associated with the NMOCD Online file for this case (No. 2366). We have no record of a request by NMOCD to cease using this pipeline. The notes appear to be associated with a release in Section 5 T12S 38E Unit Letter H. We have no record of a release at this location. Could these notes be associated with another operator?