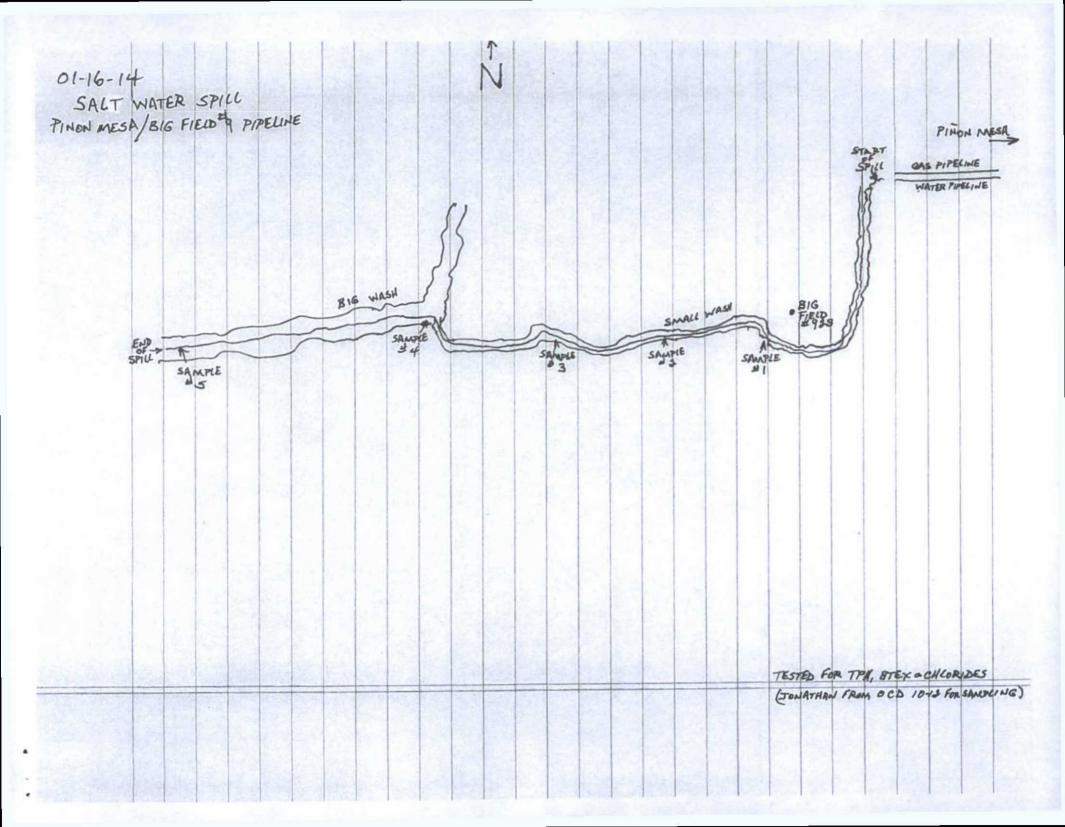

|                    |               | Mark Control of Control of Control |              | 56                                       | шиа г     | e, NW 6/3                | 03                 |           |             |                    |          |                 |
|--------------------|---------------|------------------------------------|--------------|------------------------------------------|-----------|--------------------------|--------------------|-----------|-------------|--------------------|----------|-----------------|
|                    |               |                                    | Rele         | ease Notific                             | atio      | n and Co                 | rrective A         | ction     | Y.          |                    |          |                 |
|                    |               |                                    |              |                                          |           | <b>OPERA</b>             | ГOR                |           |             | al Report          |          | Final Report    |
| Name of Co         | ompany        | Dugan Pr                           | oduction     | Corp                                     |           | Contact: Ne              | il Haws            |           |             |                    |          |                 |
|                    |               | Farmington                         |              |                                          |           |                          | No. 505-635-31     | 24        |             |                    |          |                 |
|                    |               | Mesa/Big Fi                        |              |                                          |           | Facility Typ             |                    |           |             |                    |          |                 |
|                    |               |                                    |              | T                                        |           |                          |                    |           | T           |                    |          |                 |
| Surface Ow         | ner: Feder    | al                                 |              | Mineral C                                | )wner:    | Federal                  |                    |           | API No      | ). N/A             |          |                 |
|                    |               |                                    |              |                                          |           | N OF REI                 | LEASE              |           |             |                    |          |                 |
| Unit Letter<br>UNK | Section<br>15 | Township<br>30N                    | Range<br>14W | Feet from the                            | North     | /South Line              | Feet from the      | East/V    | Vest Line   | County<br>San Juan |          |                 |
|                    |               |                                    |              | Latitude: _36.8                          | 309920    | _ Longitude              | :108.291963        | <u>.</u>  |             |                    |          |                 |
|                    |               |                                    |              | NAT                                      | URE       | OF REL                   | EASE               |           |             |                    |          |                 |
| Type of Rele       | ase: Produ    | ced Water                          |              |                                          |           | Volume of                | Release: unknow    | /n        | Volume I    | Recovered: N       | None     |                 |
| Source of Re       |               |                                    |              |                                          |           |                          | Iour of Occurrence | ce        |             | Hour of Dis        |          | Ø.              |
|                    |               | -                                  |              |                                          |           | unknown                  |                    |           | 7/1/15 @    | approx. 160        | 00 hrs.  |                 |
| Was Immedi         | ate Notice (  |                                    | Yes [        | No Not Re                                | equired   | If YES, To<br>Shari Ketc | hum and Roger I    | Herrera ( | BLM); Co    | ory Smith (N       | MOCE     | ))              |
| By Whom? I         | Rodger Mul    | lins                               |              |                                          |           |                          | Hour: 7/2/15 @ 09  |           |             |                    |          |                 |
| Was a Water        | course Rea    |                                    | -            |                                          |           |                          | olume Impacting t  | the Wate  | ercourse.   |                    |          |                 |
|                    |               | X                                  | Yes          | No                                       |           | Unknown                  | (minimal)          |           |             |                    |          |                 |
|                    |               |                                    |              | * The ground was                         |           |                          | o a small wash, th | ne produ  | ced water   | spill traveled     | in the   | wash in a       |
|                    |               |                                    |              | was 6-12 inches v<br>n Taken.* source    |           |                          | oc the undergroup  | ad 9 inch | ctaal line  | Employees          | chut i   | n that section  |
| of pipeline to     | prevent fu    | rther spillage.                    | On 7-2-1     | 5 employees resp                         | onded t   | to the site and          | dug up the line lo | cating a  | small hole  | on the top s       | ide of   | the steel line, |
| Describe Are       |               | gan repairing t<br>and Cleanup     |              | cen.* (Off Locat                         | ion) W    | ater went direc          | ctly into the wash | travelin  | g southwe:  | st 635 feet. C     | leanur   | p pending test  |
| results            | 20 4 44       |                                    |              | 3.00                                     | 1         | d 1                      | 1 1 1 1            |           | 1 41 4      | ND (               | OCD      | 1 1             |
|                    |               |                                    |              | is true and comp<br>nd/or file certain r |           |                          |                    |           |             |                    |          |                 |
| public health      | or the envi   | ronment. The                       | accentan     | ce of a C-141 repo                       | ort by th | he NMOCD m               | arked as "Final R  | eport" d  | oes not rel | ieve the ope       | rator of | f liability     |
| should their       | operations l  | nave failed to                     | adequately   | investigate and r                        | emedia    | ite contaminati          | on that pose a thr | eat to gr | ound wate   | r, surface wa      | ater, hu | ıman health     |
|                    |               |                                    |              | otance of a C-141                        |           |                          |                    |           |             |                    |          |                 |
| federal, state     | , or local la | ws and/or regi                     | ılations.    |                                          |           |                          |                    |           |             |                    |          |                 |
|                    |               |                                    | Λ            |                                          |           |                          | OIL CON            | SERV      | ATION       | DIVISIO            | N        | Λ               |
| Signature:         | 1200          | a M. J                             | ie           |                                          |           |                          |                    |           | //          | mu -               | 1        | 1 7             |
| Signature.         | Silver        | Jec .vc, C                         |              |                                          |           | Approved by              | Environmental S    | nacialis  | . (         | 2                  | V        | 1 5             |
| Printed Nam        | e: Neil Hav   | vs                                 |              |                                          |           | Approved by              | Environmental 3    | pecians   |             |                    |          |                 |
| Title: Enviro      | onmental      |                                    |              |                                          |           | Approval Da              | te: 8/3/15         | -         | Expiration  | Date:              |          |                 |
| E-mail Addr        | ess: neil.ha  | ws@duganpro                        | duction.co   | <u>om</u>                                |           | Conditions o             | f Approval:        |           |             | Attached           |          |                 |
| Date: 7/2/1        | 5             | Phone: 505-                        | 635-3124     |                                          |           | Soil ma                  | of Be SAN          | roled     | FOR         |                    |          |                 |

Submit 1 Copy to appropriate District Office in accordance with 19.15.29 NMAC.

Release Notification and Corrective Action **OPERATOR** Initial Report Final Report Contact: Neil Haws Name of Company **Dugan Production Corp** Telephone No. 505-635-3124 Address PO Box 420, Farmington NM 87499-0420 Facility Name: Pinon Mesa/Big Field 9 Facility Type: Pipeline Surface Owner: Federal Mineral Owner: Federal API No. N/A LOCATION OF RELEASE Feet from the North/South Line Feet from the East/West Line Unit Letter Section Township County Range UNK 15 30N 14W San Juan Latitude: 36.809920 Longitude: -108.291963 NATURE OF RELEASE Volume of Release: unknown Volume Recovered: None Type of Release: Produced Water Source of Release: Pipeline Date and Hour of Occurrence Date and Hour of Discovery unknown 7/1/15 @ approx. 1600 hrs. Was Immediate Notice Given? If YES, To Whom? Shari Ketchum and Roger Herrera (BLM); Cory Smith (NMOCD) Date and Hour: 7/2/15 @ 0900 hrs. By Whom? Rodger Mullins Was a Watercourse Reached? If YES, Volume Impacting the Watercourse. X Yes No Unknown (minimal) If a Watercourse was Impacted, Describe Fully.\* The ground was wet from the line into a small wash, the produced water spill traveled in the wash in a southwest direction for 635 feet. The spill area was 6-12 inches wide down the wash. Describe Cause of Problem and Remedial Action Taken.\* source of the spill which was the underground 8 inch steel line. Employees shut in that section of pipeline to prevent further spillage. On 7-2-15 employees responded to the site and dug up the line locating a small hole on the top side of the steel line, welders immediately began repairing the line. Final Report: As per e-mail received on 7/21/15, from Shari Ketcham (BLM) advising that the soil samples were below regulatory standards, authorizing backfill if needed; remediation is completed. Describe Area Affected and Cleanup Action Taken.\* (Off Location) Water went directly into the wash traveling southwest 635 feet. Cleanup pending test I hereby certify that the information given above is true and complete to the best of my knowledge and understand that pursuant to NMOCD rules and regulations all operators are required to report and/or file certain release notifications and perform corrective actions for releases which may endanger public health or the environment. The acceptance of a C-141 report by the NMOCD marked as "Final Report" does not relieve the operator of liability should their operations have failed to adequately investigate and remediate contamination that pose a threat to ground water, surface water, human health or the environment. In addition, NMOCD acceptance of a C-141 report does not relieve the operator of responsibility for compliance with any other federal, state, or local laws and/or regulations. OIL CONSERVATION DIVISION Signature: Approved by Environmental Specialist: Printed Name: Neil Haws Title: Environmental Approval Date: **Expiration Date** E-mail Address: neil.haws@duganproduction.com Conditions of Approval: Attached Phone: 505-326-4548