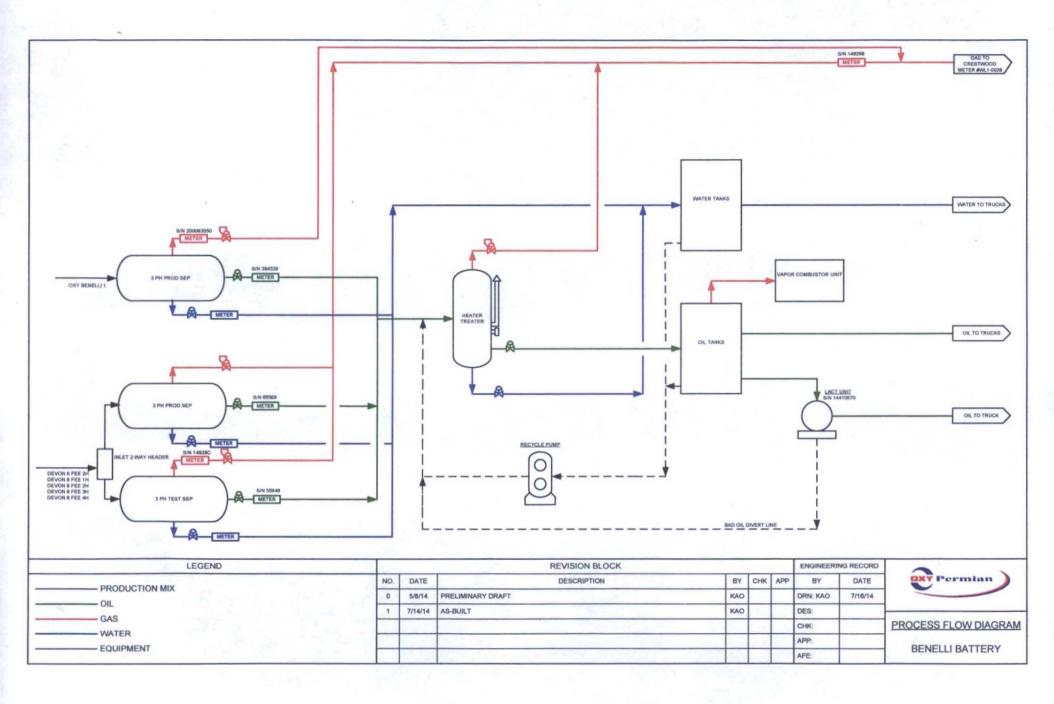

#### Metering:

The Devon 6 Fee # 2H and Devon 8 Fee #1H-4H have identical ownership and will be produced through one production separator and metered through an oil turbine meter (S/N 65569) and water meters. Allocation will be done via well test through the test separator with gas (S/N 14926C), oil (S/N 55949) and water meters. Both separators are located off-lease at the Benelli CTB.

The Oxy Benelli 1 is a gas well and will have a dedicated separator, located at the Benelli CTB, and metering of gas (S/N 20063550), oil (S/N 384326) and water.

Oil production will be commingled, after first phase separation, and sent to a heater treater for further separation. Oil will then be sent to common storage at the Benelli CTB, before being sold using a LACT unit (S/N 14410570).

After separation and measurement, gas streams will be combined and sent to Oxy check meter S/N#149268. Gas will then be sold to Crestwood via the sales meter (S/N WL1-0028) located at 32.149400°, -104.117000°.

Water will be measured, sent to storage and then trucked from the lease.

The flow of production is shown in detail on the enclosed facility diagram.

The commingling of production is in the interest of conservation and will result in the most effective economic means of producing the reserves in place. The commingling proposal will reduce operating expenses as well as the surface facility footprint.