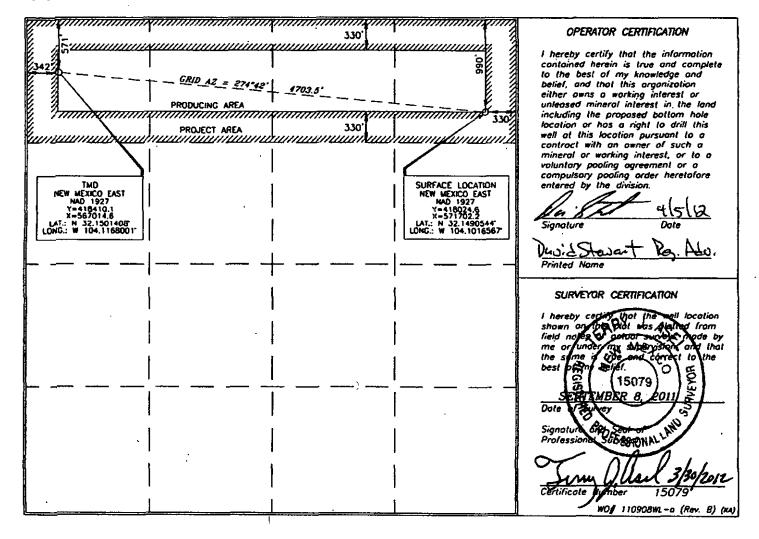

MENDED REPORT

|               |           |               | WELL LO                            | CATION AND  | ACRE    | AGE DEDIC     | CATION PLAT      | Ī             |                |        |   |  |  |
|---------------|-----------|---------------|------------------------------------|-------------|---------|---------------|------------------|---------------|----------------|--------|---|--|--|
|               | API       | Number        | P                                  | ool Code    |         |               |                  | Pool Name     |                |        |   |  |  |
| 30-0          | 5-3       | 9407          | 7 30216 Hay Hollow Bone Spring, No |             |         |               |                  |               |                |        |   |  |  |
| Proj          | perty Cod | ie .          | Property Name                      |             |         |               |                  |               |                |        |   |  |  |
| 386           | OIS       | , [           | DEVON "8" FEE                      |             |         |               |                  |               |                |        |   |  |  |
| · 00          | RID No.   |               | Operator Name Devation             |             |         |               |                  |               |                |        |   |  |  |
| 1579          | ર્ છર્પ   |               | OCCIDENTAL PERMIAN L.P.            |             |         |               |                  |               |                |        |   |  |  |
|               |           |               |                                    | Su          | rface   | Location      |                  |               |                |        |   |  |  |
| UL or lot no. | Section   | Township      | R                                  | onge        | Lot ich | Feet from the | North/South fine | Feet from the | East/West line | County |   |  |  |
| A             | 8         | 25 SOUTH      | 28 EAST,                           | N. M. P. M. |         | 990'          | NORTH            | 330           | EAST           | EDDY   |   |  |  |
|               |           |               | Botton                             | n Hole Loc  | otion   | f Differen    | t From Sur       | lace          |                |        | _ |  |  |
| UL or lot no. | Section   | Township      | R                                  | inge        | Lot Idn | Feet from the | North/South line | Feet from the | Eost/West fine | County |   |  |  |
| D             | 8         | 25 SOUTH      | 28 EAST,                           | N. M. P. M. |         | 571'          | NORTH            | 342'          | WEST           | EDDY   |   |  |  |
| 7-1-1         |           | 1 1-1-1 1-170 | CEdalian Cada                      | 0.4         |         | <del></del>   | <del></del>      | <u> </u>      |                |        | _ |  |  |