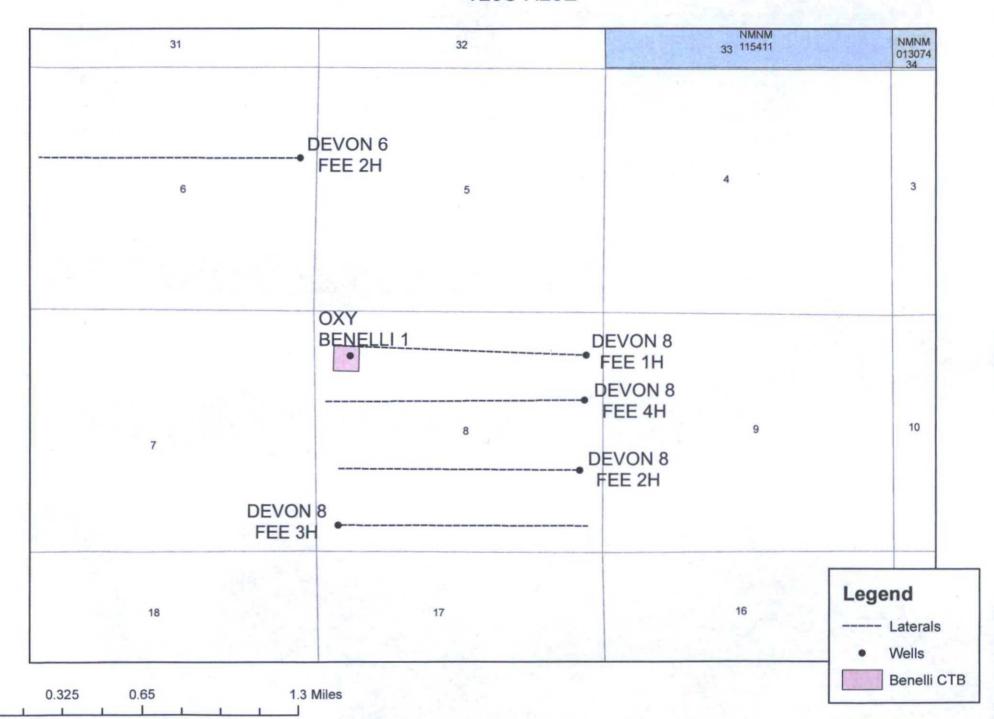

The Benelli CTB is located at the Oxy Benelli 1 well pad in Section 8 T25S R28E. Maps showing lease information as well as flowline routing are attached.

## Oxy Benelli CTB T25S R28E

## PLOWLING & GAS SALES MAP

5 Greenway Plaza, Suite 110, Houston TX 77046-0506 PO Box 27757, Houston TX 77227-7757

Christopher Gertson, Land Negotiator Office: 713.985.6971
Fax: 713.985.8857
E-mail: Christopher\_Gertson@oxy.com