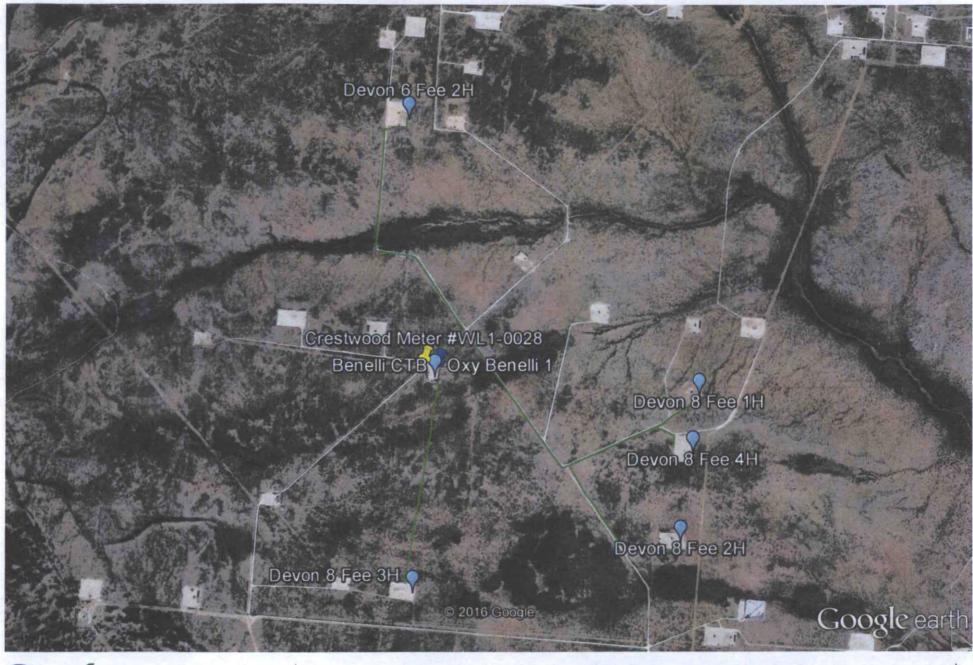

The Benelli CTB is located at the Oxy Benelli 1 well pad in Section 8 T25S R28E. Maps showing lease information as well as flowline routing are attached.

After separation and measurement, gas streams will be combined and sent to Oxy check meter S/N#149268. Gas will then be sold to Crestwood via the sales meter (S/N WL1-0028) located at 32.149400°, -104.117000°.

## Oxy Benelli CTB T25S R28E

## PLOWLING & GAS SALES MAP

5 Greenway Plaza, Suite 110, Houston TX 77046-0506 PO Box 27757, Houston TX 77227-7757

Christopher Gertson, Land Negotiator Office: 713.985.6971
Fax: 713.985.8857
E-mail: Christopher\_Gertson@oxy.com