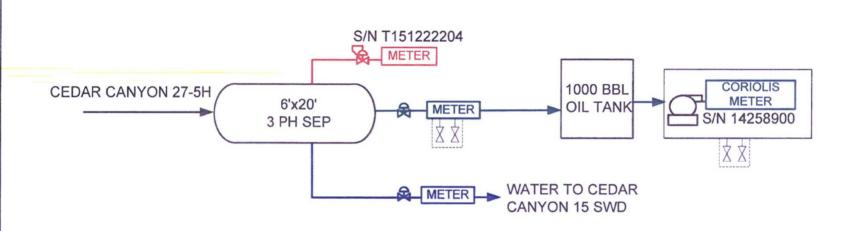

## NEW MEXICO OIL CONSERVATION DIVISION

- Engineering Bureau -

| THI            | S CHECK                                 | LIST IS MA               | ANDATORY FOR ALL ADMINISTRATIVE APPLICATIONS FOR EXCEPTIONS TO DIVISION RULES WHICH REQUIRE PROCESSING AT THE DIVISION LEVEL IN SANTA FE                                                                                                                                                                                                                                                                                                 | S AND REGULATIONS            |
|----------------|-----------------------------------------|--------------------------|------------------------------------------------------------------------------------------------------------------------------------------------------------------------------------------------------------------------------------------------------------------------------------------------------------------------------------------------------------------------------------------------------------------------------------------|------------------------------|
| Applica        | (NSL-N<br>(DH                           | IC-Down<br>[PC-Pool<br>[ | idard Location] [NSP-Non-Standard Proration Unit] [SD-Simultaneous Declard Location] [NSP-Non-Standard Proration Unit] [SD-Simultaneous Declared Location] [PLC-Pool/Lease Commingling] [PLC-Pool/Lease Measure [OLM-Off-Lease Measure [WFX-Waterflood Expansion] [PMX-Pressure Maintenance Expansion] [SWD-Salt Water Disposal] [IPI-Injection Pressure Increase] ified Enhanced Oil Recovery Certification] [PPR-Positive Production R | mingling]<br>ment]           |
| .[1]           | TYPE                                    | OF AP                    | PLICATION - Check Those Which Apply for [A]                                                                                                                                                                                                                                                                                                                                                                                              | 109                          |
|                |                                         | [A]                      | Location - Spacing Unit - Simultaneous Dedication  NSL NSP SD                                                                                                                                                                                                                                                                                                                                                                            | 45 A Inc                     |
|                |                                         | Check                    | One Only for [B] or [C]                                                                                                                                                                                                                                                                                                                                                                                                                  |                              |
| •              |                                         | [B]                      | Commingling - Storage - Measurement                                                                                                                                                                                                                                                                                                                                                                                                      | wei/                         |
|                |                                         |                          | ☐ DHC ☐ CTB ☐ PLC ☐ PC ☐ OLS ☐ OLM                                                                                                                                                                                                                                                                                                                                                                                                       | - Ceden CANYO                |
|                |                                         | [C]                      | Injection - Disposal - Pressure Increase - Enhanced Oil Recovery WFX PMX SWD IPI BOR PPR                                                                                                                                                                                                                                                                                                                                                 | 27 Fed Com#<br>30-015-43775  |
| s              | <i>/</i>                                | [D]                      | Other: Specify                                                                                                                                                                                                                                                                                                                                                                                                                           | •                            |
| [2]            | NOTH                                    | TICATI                   | ON REQUIRED TO: - Check Those Which Apply, or Does Not Apply                                                                                                                                                                                                                                                                                                                                                                             | Paul                         |
| . , <b>[-]</b> | .,,,,,,,,,,,,,,,,,,,,,,,,,,,,,,,,,,,,,, | [A]                      | Working, Royalty or Overriding Royalty Interest Owners                                                                                                                                                                                                                                                                                                                                                                                   | -Pience Choss Bone spring, E |
|                |                                         | [B]                      | Offset Operators, Leaseholders or Surface Owner                                                                                                                                                                                                                                                                                                                                                                                          | Bone spring &                |
|                |                                         | [C]                      | Application is One Which Requires Published Legal Notice                                                                                                                                                                                                                                                                                                                                                                                 | 96473                        |
|                |                                         | [D]                      | Notification and/or Concurrent Approval by BLM or SLO U.S. Bureau of Land Management - Commissioner of Public Lands, State Land Office                                                                                                                                                                                                                                                                                                   | •                            |
|                |                                         | [E]                      | For all of the above, Proof of Notification or Publication is Attached,                                                                                                                                                                                                                                                                                                                                                                  | and/or,                      |
|                |                                         | [F]                      | Waivers are Attached                                                                                                                                                                                                                                                                                                                                                                                                                     | -                            |
|                |                                         |                          |                                                                                                                                                                                                                                                                                                                                                                                                                                          |                              |