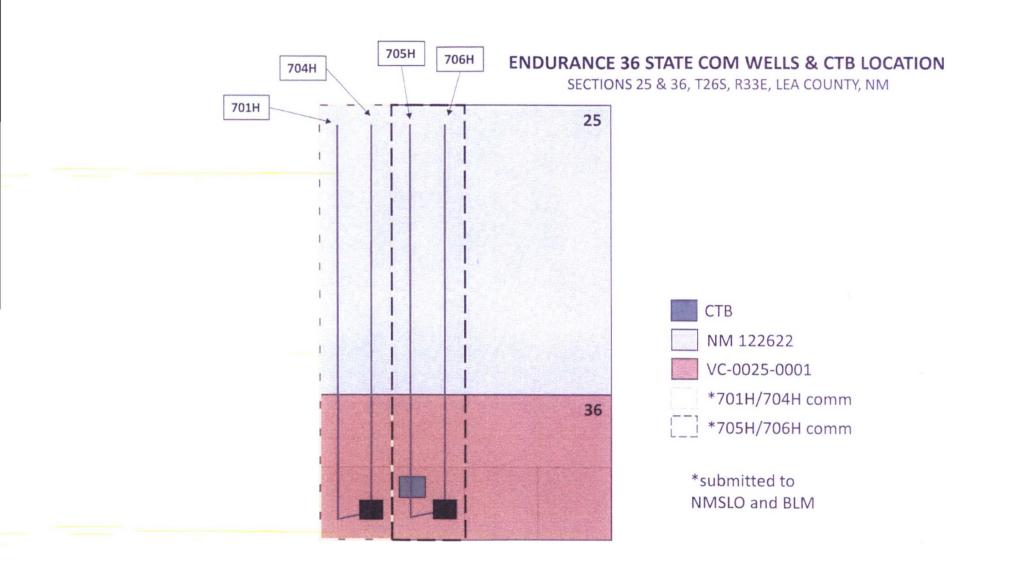

https://wwwapps.emnrd.state.nm.us/OCD/OCDPermitting/Data/LandSearches/LandDetails... 9/15/2016

| DATE   | 5/2016 SUSPENSE      | ENGIN          | ram<br>EER      | 8/25/20<br>LOGGED IN                   | VIG C7                             | B PAPE          | MAm/62383                                                                   | 1250          |
|--------|----------------------|----------------|-----------------|----------------------------------------|------------------------------------|-----------------|-----------------------------------------------------------------------------|---------------|
|        | 5 rate NI            |                | ABO             | WE THIS LINE FOR DIVISION USE          | ONLY                               |                 |                                                                             |               |
|        | NI NI                | EW MEXIC       |                 | <b>DNSERVATIO</b>                      |                                    | N CALS          |                                                                             |               |
| 1      | 7                    | 1220 Sout      |                 | ring Bureau -<br>Drive, Santa Fe, N    |                                    |                 |                                                                             |               |
| 4      |                      | 1220 3000      |                 | Dirive, Sunda i e, i                   | 11 07505                           | (C. 1913)       |                                                                             |               |
|        | A                    | DMINIS         | TRATIV          | E APPLICA                              | TION CH                            | IECKLI          | ST                                                                          |               |
| T      | HIS CHECKLIST IS MAN |                |                 | IVE APPLICATIONS F                     |                                    |                 | RULES AND REGULAT                                                           | QNS           |
| Applie | cation Acronyms:     | WINCH          |                 | ESSING AT THE DIVIS                    |                                    | MIALE           |                                                                             |               |
|        |                      |                |                 | Standard Proration<br>-Lease Comming   |                                    |                 | us Dedication]<br>Commingling]                                              |               |
|        | [PC-Pool             | Comminglin     | g] [OLS - C     | )ff-Lease Storage                      | ] [OLM-Off-                        | Lease Mea       | surement]                                                                   |               |
|        | [W                   |                |                 | n] [PMX-Press                          |                                    |                 | ion]                                                                        |               |
|        | [EOR-Qualifi         |                |                 | osal] [IPI-Inject<br>ry Certification] |                                    |                 | on Response]                                                                |               |
| 1]     | TVDF OF ADD          | UCATION        | Check Thos      | e Which Apply fo                       | sé ĽÁ.]                            | - 6             | 71380                                                                       |               |
| ij     |                      |                |                 | Simultaneous Dec                       | • •                                |                 |                                                                             |               |
|        | [                    | NSL [          |                 | SD                                     |                                    |                 | 6 pesou<br>7377                                                             | inces .       |
|        | Check O              | ne Only for [  | Blor [C]        |                                        |                                    |                 | 7377                                                                        |               |
|        |                      | • •            | g - Storage - N | Aeasurement                            |                                    |                 | hen                                                                         |               |
|        | [                    | DHC [          | СТВ             | 🛾 PLC 🗌 PC                             | C OLS                              |                 | IP EIL 1                                                                    | -             |
|        | -{C] I               | niection - Di  | sposal - Press  | sure Increase - En                     | hanced Oil Re                      | k kovery        | Cuin Cuin                                                                   | ce 3657       |
|        | [                    | J WFX [        | ] PMX [         | ] SWD 🗌 I                              | PI 🗌 EOR                           | PPR             | 30-07 70                                                                    | 44422         |
|        | וסו (                | Other: Specif  | v               |                                        |                                    |                 | NR-EndurAn<br>Com 70<br>30-025-<br>-EndurAn<br>State<br>TodynAnc<br>2054    | 43018         |
|        |                      | Succ. Speen    | ·               |                                        |                                    |                 | -EMEGRAG                                                                    | er 3z         |
| 2]     | NOTIFICATIO          | N REQUIR       | ED TO: - Ch     | eck Those Which                        | Apply, or □ I                      | Does Not A      | pply 30-026                                                                 | - 42 70       |
|        |                      | XI Working     | , Royalty or G  | Overriding Royali                      | y Interest Owi                     | ners _          | EndanAnc                                                                    | - 395<br>E315 |
|        | [B] [                | Offset O       | perators, Lea   | seholders or Surfa                     | ace Owner                          |                 | 7054                                                                        | - 62          |
|        | [C] [                | Applicat       | ion is One W    | hich Requires Pu                       | hlished Legal                      | Notice          | 30-025                                                                      | -432-         |
|        |                      |                |                 | inen requires i u                      | onstied inegui                     | ·               | - Endunty                                                                   | CP. 31        |
|        | [D] _ [              | Notificat      | ion and/or Co   | oncurrent Approv                       | al by BLM or<br>Lands State Land O | SLO<br>flice    | State Co.                                                                   |               |
|        | ren [                |                |                 | Proof of Notificati                    |                                    | ion is Attac    | 30-025<br>- Endunan<br>Stote col<br>30-025-                                 | 43226         |
|        | [E] [                |                | i ino autove, r | root of nouncall                       | on or i uoncat                     | 1011 15 7 Wildy | Pool                                                                        |               |
|        | [F] [                | Waivers        | are Attached    |                                        |                                    |                 | -40-02                                                                      | 5 (72         |
| 3]     | SUBMIT ACCI          | JRATE ANI      | O COMPLE        | <b>FE INFORMAT</b>                     | ION REOUI                          | RED TO P        | ROCESS THE T                                                                | YPE '         |
| - 1    | OF APPLICAT          | ION INDIC.     | ATED ABO        | VE.                                    |                                    |                 | 52-6337<br><i>Gppen will</i><br>tion for administra<br>tion will be taken ( | -76'          |
| 4]     |                      |                |                 | a teo etc                              | the state of the state             | 41-10-0-1       | 4ppen ud                                                                    | KeAmp.        |
|        | - U.P.KIEPHUALI      | UNITE LINEREDY | у сепну шаг     | не впорианов м                         | IDRITIELCU WHE                     | uus auonca      | non ior aunnusua                                                            | uve           |