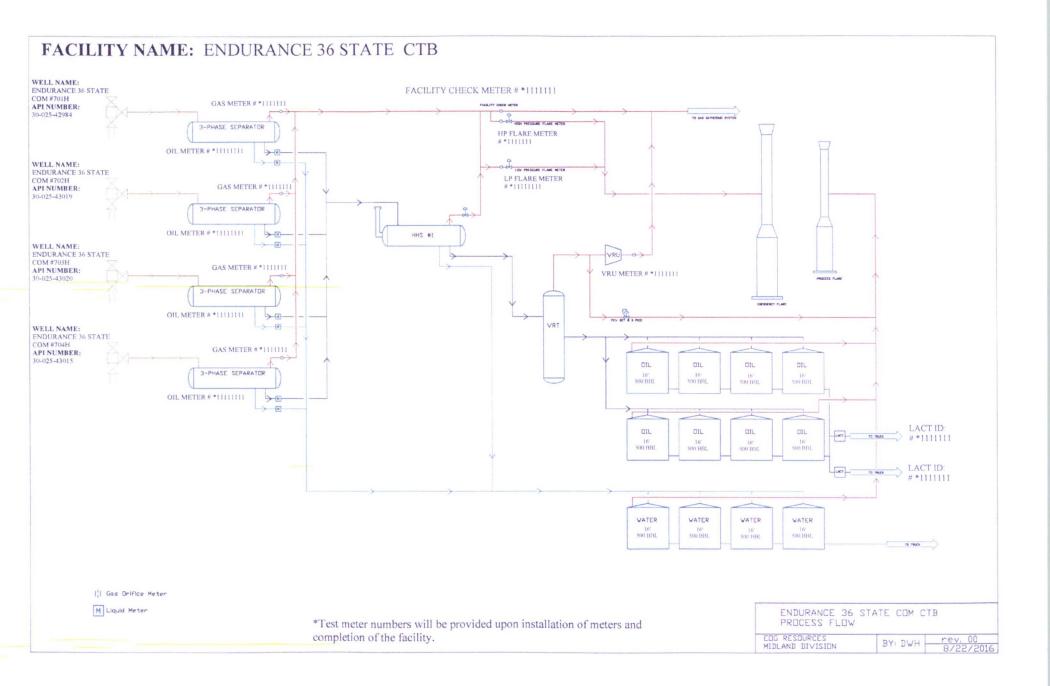

https://wwwapps.emnrd.state.nm.us/OCD/OCDPermitting/Data/LandSearches/LandDetails... 9/15/2016

| DATE   | 5/2016 SUSPENSE      | ENGIN          | ram<br>EER      | 8/25/20<br>LOGGED IN                   | VIG C7                             | B PAPE          | MAm/62383                                                                   | 1250          |
|--------|----------------------|----------------|-----------------|----------------------------------------|------------------------------------|-----------------|-----------------------------------------------------------------------------|---------------|
|        | 5 rate NI            |                | ABO             | WE THIS LINE FOR DIVISION USE          | ONLY                               |                 |                                                                             |               |
|        | NI NI                | EW MEXIC       |                 | <b>DNSERVATIO</b>                      |                                    | N CALS          |                                                                             |               |
| 1      | 7                    | 1220 Sout      |                 | ring Bureau -<br>Drive, Santa Fe, N    |                                    |                 |                                                                             |               |
| 4      |                      | 1220 3000      |                 | Dirive, Sunda i e, i                   | 11 07505                           | (C. 1913)       |                                                                             |               |
|        | A                    | DMINIS         | TRATIV          | E APPLICA                              | TION CH                            | IECKLI          | ST                                                                          |               |
| T      | HIS CHECKLIST IS MAN |                |                 | IVE APPLICATIONS F                     |                                    |                 | RULES AND REGULAT                                                           | QNS           |
| Applie | cation Acronyms:     | WINCH          |                 | ESSING AT THE DIVIS                    |                                    | MIALE           |                                                                             |               |
|        |                      |                |                 | Standard Proration<br>-Lease Comming   |                                    |                 | us Dedication]<br>Commingling]                                              |               |
|        | [PC-Pool             | Comminglin     | g] [OLS - C     | )ff-Lease Storage                      | ] [OLM-Off-                        | Lease Mea       | surement]                                                                   |               |
|        | [W                   |                |                 | n] [PMX-Press                          |                                    |                 | ion]                                                                        |               |
|        | [EOR-Qualifi         |                |                 | osal] [IPI-Inject<br>ry Certification] |                                    |                 | on Response]                                                                |               |
| 1]     | TVDF OF ADD          | UCATION        | Check Thos      | e Which Apply fo                       | sé ĽÁ.]                            | - 6             | 71380                                                                       |               |
| ij     |                      |                |                 | Simultaneous Dec                       | • •                                |                 |                                                                             |               |
|        | [                    | NSL [          |                 | SD                                     |                                    |                 | 6 pesou<br>7377                                                             | inces .       |
|        | Check O              | ne Only for [  | Blor [C]        |                                        |                                    |                 | 7377                                                                        |               |
|        |                      | • •            | g - Storage - N | Aeasurement                            |                                    |                 | hen                                                                         |               |
|        | [                    | DHC [          | СТВ             | 🛾 PLC 🗌 PC                             | C OLS                              |                 | IP EIL 1                                                                    | -             |
|        | -{C] I               | niection - Di  | sposal - Press  | sure Increase - En                     | hanced Oil Re                      | k kovery        | Cuin Cuin                                                                   | ce 3657       |
|        | [                    | J WFX [        | ] PMX [         | ] SWD 🗌 I                              | PI 🗌 EOR                           | PPR             | 30-07 70                                                                    | 44422         |
|        | וסו (                | Other: Specif  | v               |                                        |                                    |                 | NR-EndurAn<br>Com 70<br>30-025-<br>-EndurAn<br>State<br>TodynAnc<br>2054    | 43018         |
|        |                      | Succ. Speen    | ·               |                                        |                                    |                 | -EMEGRAG                                                                    | er 3z         |
| 2]     | NOTIFICATIO          | N REQUIR       | ED TO: - Ch     | eck Those Which                        | Apply, or □ I                      | Does Not A      | pply 30-026                                                                 | - 42 70       |
|        |                      | XI Working     | , Royalty or G  | Overriding Royali                      | y Interest Owi                     | ners _          | EndanAnc                                                                    | - 395<br>E315 |
|        | [B] [                | Offset O       | perators, Lea   | seholders or Surfa                     | ace Owner                          |                 | 7054                                                                        | - 62          |
|        | [C] [                | Applicat       | ion is One W    | hich Requires Pu                       | hlished Legal                      | Notice          | 30-025                                                                      | -432-         |
|        |                      |                |                 | inen requires i u                      | onstied inegui                     | ·               | - Endunty                                                                   | CP. 31        |
|        | [D] _ [              | Notificat      | ion and/or Co   | oncurrent Approv                       | al by BLM or<br>Lands State Land O | SLO<br>flice    | State Co.                                                                   |               |
|        | ren [                |                |                 | Proof of Notificati                    |                                    | ion is Attac    | 30-025<br>- Endunan<br>Stote col<br>30-025-                                 | 43226         |
|        | [E] [                |                | i ino autove, r | root of nouncall                       | on or i uoncat                     | 1011 15 7 Wildy | Pool                                                                        |               |
|        | [F] [                | Waivers        | are Attached    |                                        |                                    |                 | -40-02                                                                      | 5 (72         |
| 3]     | SUBMIT ACCI          | JRATE ANI      | O COMPLE        | <b>FE INFORMAT</b>                     | ION REOUI                          | RED TO P        | ROCESS THE T                                                                | YPE '         |
| - 1    | OF APPLICAT          | ION INDIC.     | ATED ABO        | VE.                                    |                                    |                 | 52-6337<br><i>Gppen will</i><br>tion for administra<br>tion will be taken ( | -76'          |
| 4]     |                      |                |                 | a teo etc                              | the state of the state             | 41-10-0-1       | 4ppen ud                                                                    | KeAmp.        |
|        | - U.P.KIEPHUALI      | UNITE LINEREDY | у сепну шаг     | не впорианов м                         | IDRITIELCU WHE                     | uus auonca      | non ior aunnusua                                                            | uve           |